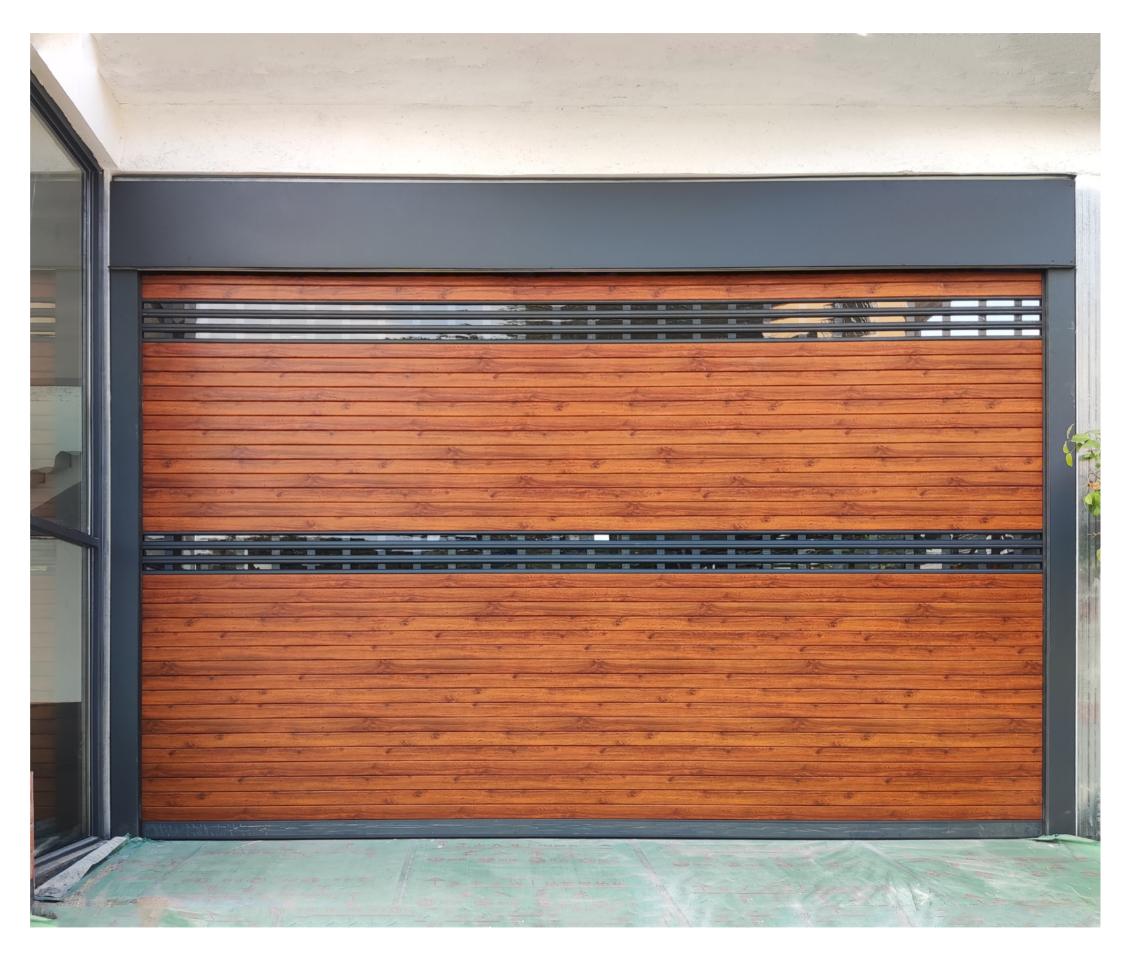

# ALUMINUM ALLOY PROFILE GARAGE DOOR SERIES

# PRODUCT PARAMETERS

Door panel thickness: 40mm Aluminum wall thickness: 1.2mm

#### | COLOR CONFIGURATION