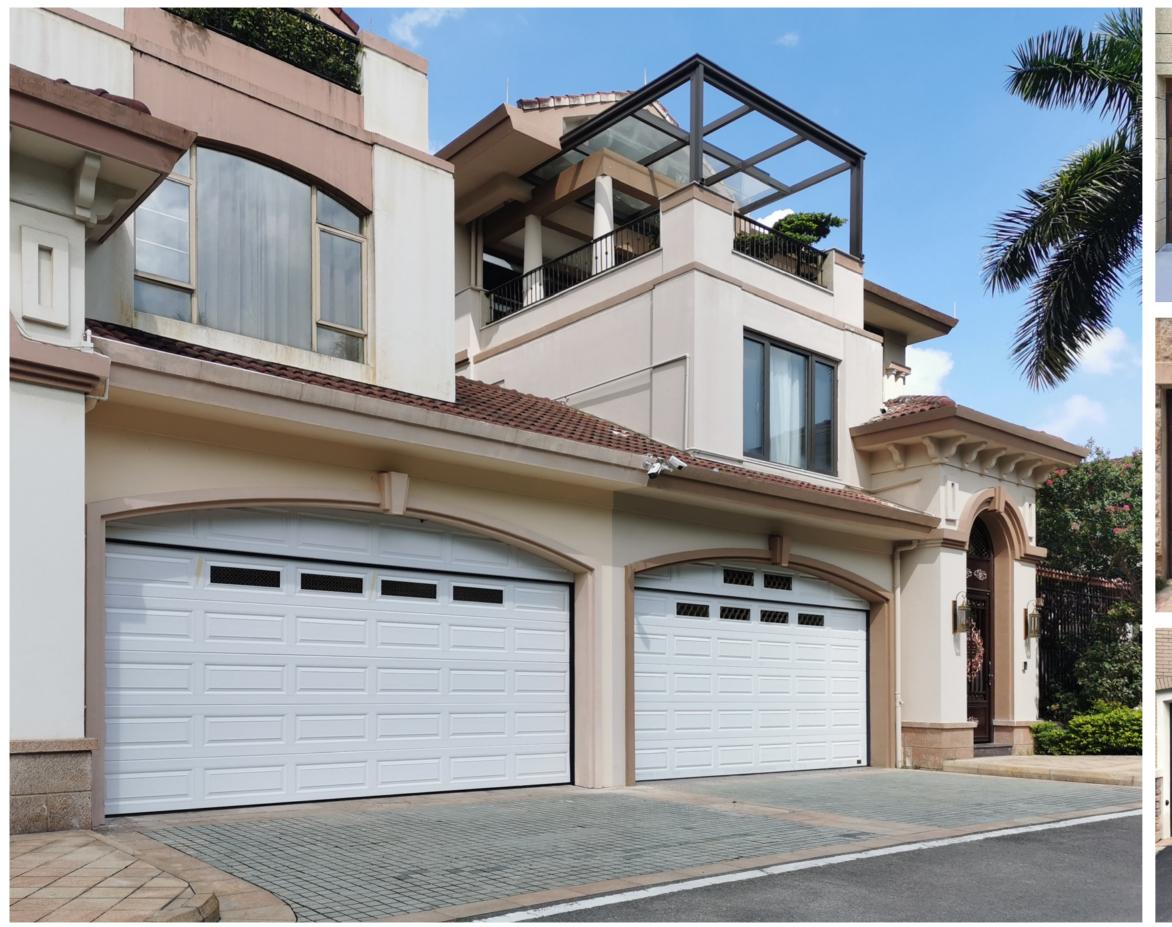

# ALUMINUM ALLOY PERSPECTIVE GARAGE DOOR SERIES

# PRODUCT PARAMETERS

Aluminum color: matte black, white (other solid colors can be customized)

Door thickness: 40mm

Aluminum wall thickness: 2.5mm Reinforcement ribs: 2.5mm, 5.0mm Tempered glass thickness: 5.0mm

# | COLOR CONFIGURATION