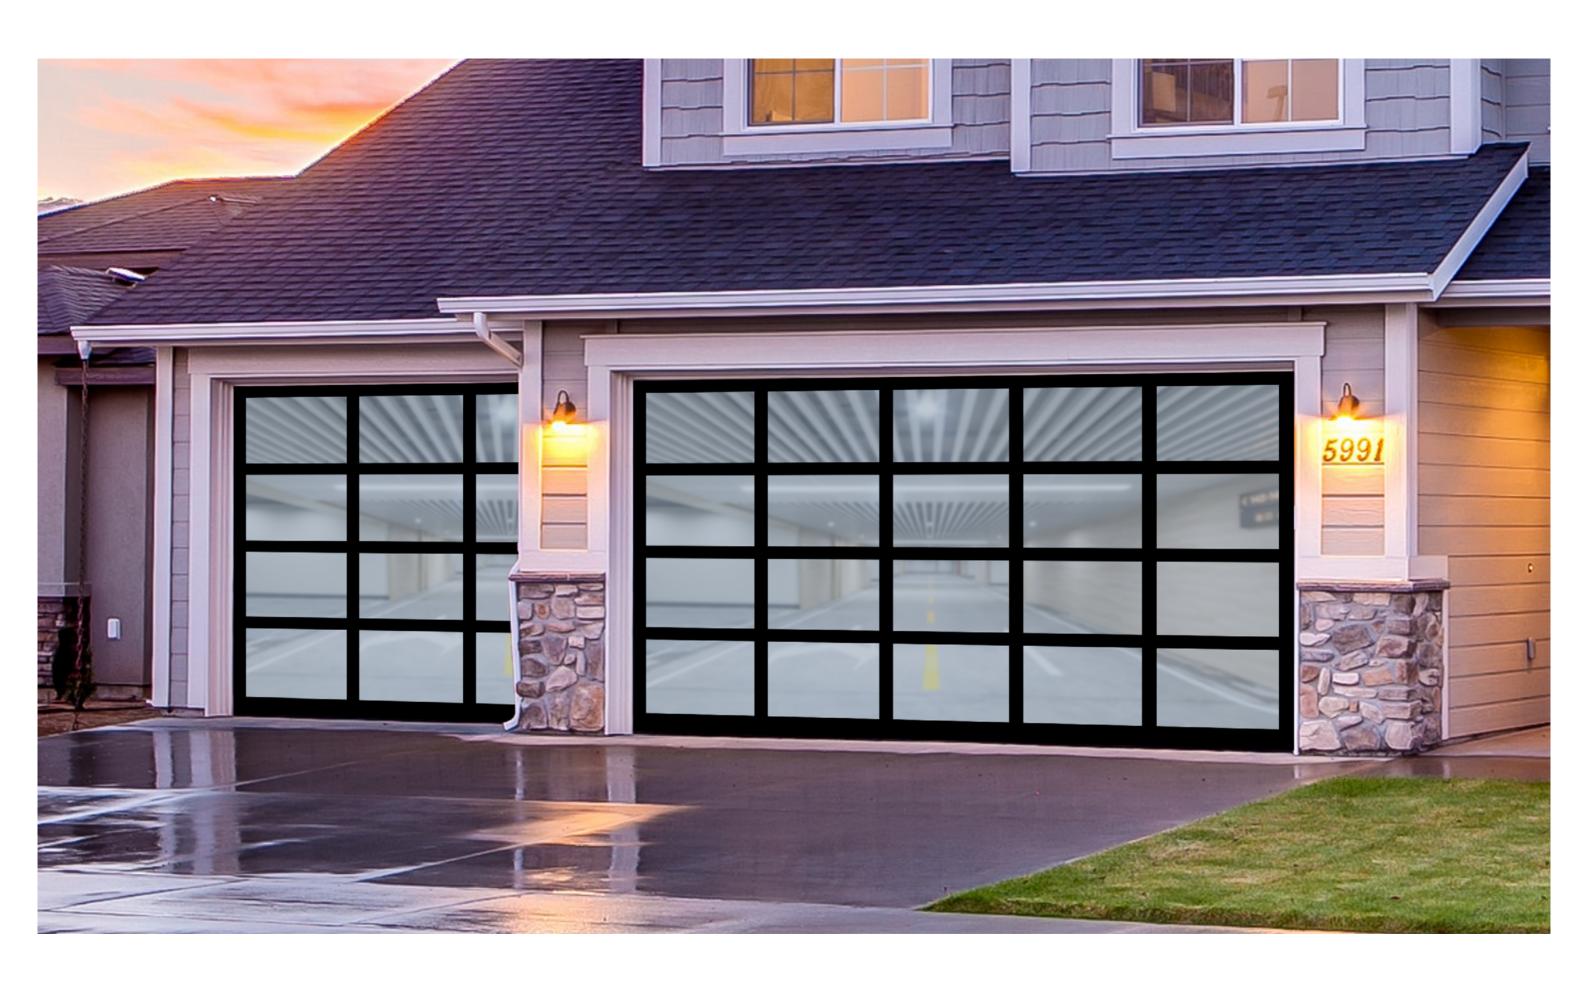

# ALUMINUM ALLOY PERSPECTIVE GARAGE DOOR SERIES

# | COLOR CONFIGURATION

Under the designer's clever arrangement, the elegant colors and the afterglow of the sunset echo each other.

In an instant, the entire garage becomes a trap full of illusions, allowing you to willingly drown your joy in it. All the dust disappears, and all dreams originate from here.