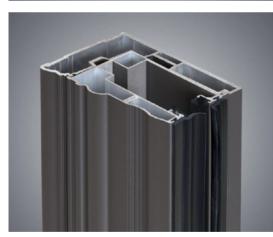

# ALUMINUM ALLOY PROFILE GARAGE DOOR SERIES

# PRODUCT PARAMETERS

Door panel thickness: 40mm Aluminum wall thickness: 1.2mm