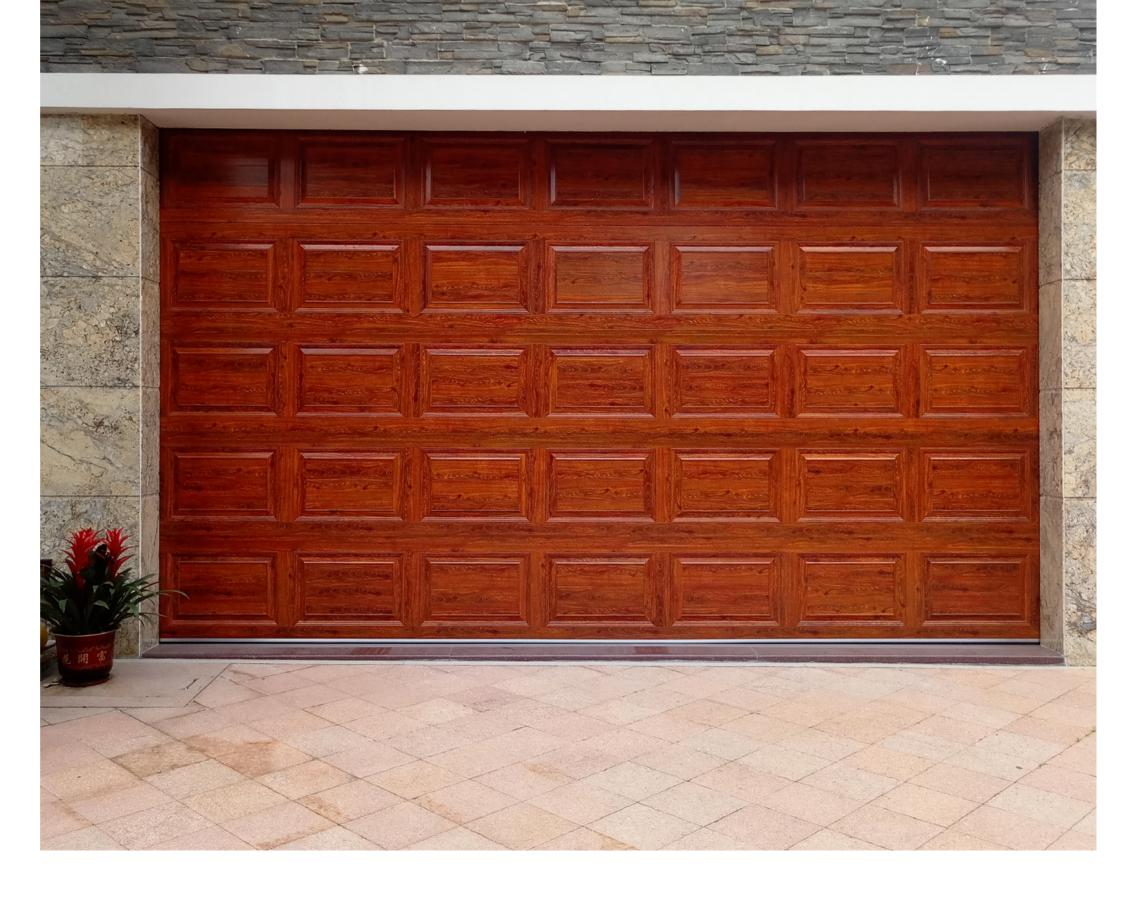

# PLAIN ALUMINUM GARAGE DOOR SERIES

#### PRODUCT PARAMETERS

Aluminum color: Matte black (other solid colors can be customized) Door panel thickness: 60mm Aluminum wall thickness: 3.0mm

(Single and double layers optional) Tempered glass thickness: 5.0mm