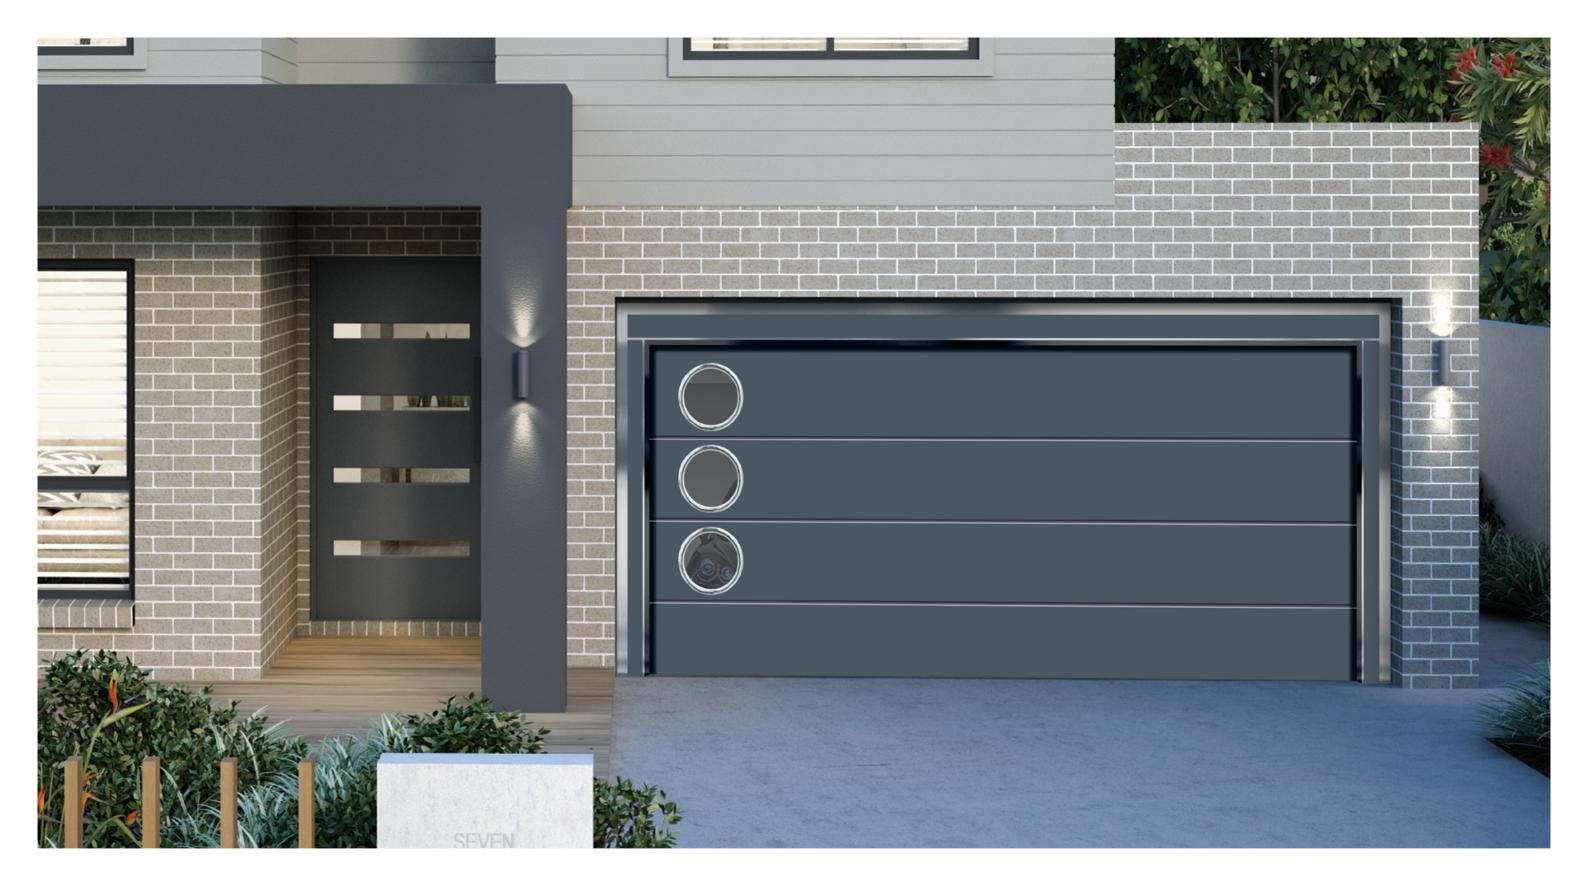

# ALUMINUM ALLOY PERSPECTIVE GARAGE DOOR SERIES

# PRODUCT PARAMETERS

Aluminum color: matte black, white (other solid colors can be customized)

Door thickness: 40mm

Aluminum wall thickness: 2.5mm Reinforcement ribs: 2.5mm, 5.0mm Tempered glass thickness: 5.0mm