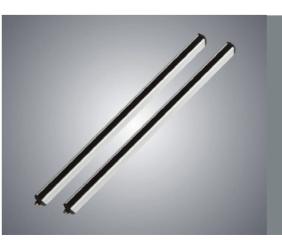

  4. In case of power failure, the door can be raised by using the guide chain.

  5. It can be used continuously for 10-20 strokes at a time. Use 5 inch round shaft.

  6. Optional safety device: Omron infrared photoelectric / safety light curtain made in lanan.
- Japan
  7. Optional opening methods: mobile phone remote control opening / wireless wall switch / vehicle sensor / Bluetooth / license plate recognition / password opening / face recognition / smart home linkage
  8. Optional emergency device: backup power supply