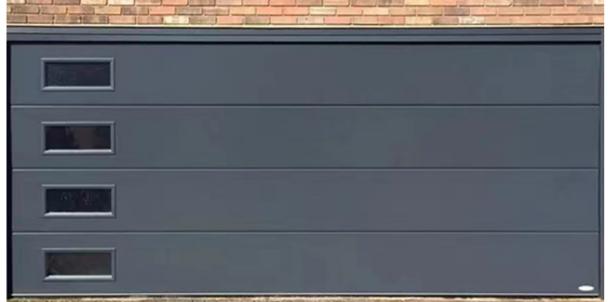

# STEEL FOAMED AND ALUMINUM FOAMED GARAGE DOOR SERIES

#### PRODUCT PARAMETERS

Color: solid color can be customized Door panel thickness: 40mm Wall thickness: 0.4mm