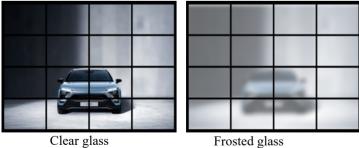

# ALUMINUM ALLOY PERSPECTIVE GARAGE DOOR SERIES



# PRODUCT PARAMETERS

Aluminum color: matte black, white (other solid colors can be customized)

Door thickness: 40mm

Aluminum wall thickness: 2.5mm Reinforcement ribs: 2.5mm, 5.0mm Tempered glass thickness: 5.0mm

# | COLOR CONFIGURATION

# GLASS PRODUCTS



Clear glass

Mirror glass Black Glass













# PLAIN ALUMINUM GARAGE DOOR SERIES



#### PRODUCT PARAMETERS

Aluminum color: Matte black (other solid colors can be customized) Door panel thickness: 60mm Aluminum wall thickness: 3.0mm

(Single and double layers optional) Tempered glass thickness: 5.0mm

# | COLOR CONFIGURATION















# STEEL FOAMED AND ALUMINUM FOAMED GARAGE DOOR SERIES



#### PRODUCT PARAMETERS

Color: solid color can be customized Door panel thickness: 40mm Wall thickness: 0.4mm

# | COLOR CONFIGURATION















Under the designer's clever arrangement, the elegant colors and the afterglow of the sunset echo each other.

In an instant, the entire garage becomes a trap full of illusions, allowing you to willingly drown your joy in it. All the dust dis