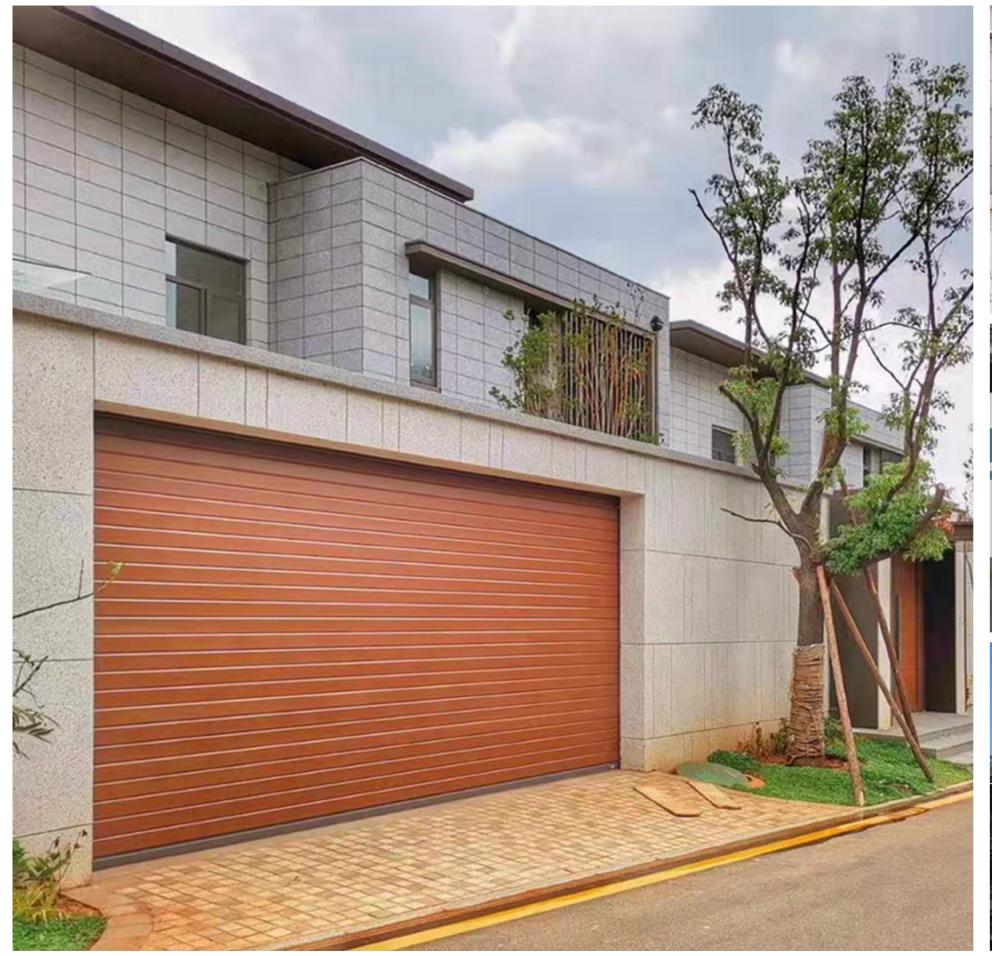

# ALUMINUM ALLOY PERSPECTIVE GARAGE DOOR SERIES

# PRODUCT PARAMETERS

Aluminum color: matte black, white (other solid colors can be customized)

Door thickness: 40mm

Aluminum wall thickness: 2.5mm Reinforcement ribs: 2.5mm, 5.0mm Tempered glass thickness: 5.0mm