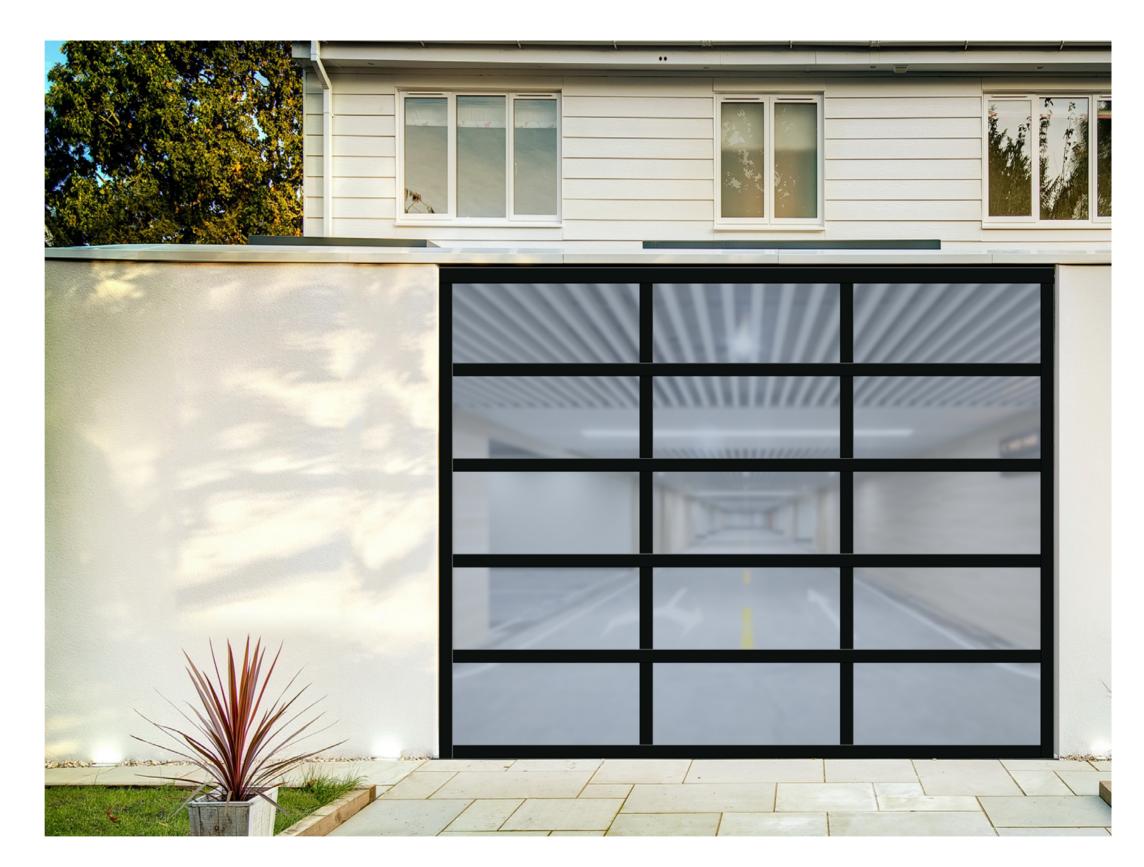

# ALUMINUM ALLOY PERSPECTIVE GARAGE DOOR SERIES

# PRODUCT PARAMETERS

Aluminum color: matte black, white (other solid colors can be customized)

Door thickness: 40mm

Aluminum wall thickness: 2.5mm Reinforcement ribs: 2.5mm, 5.0mm Tempered glass thickness: 5.0mm