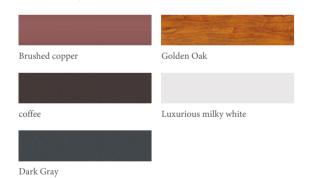

| 480W         | /                           | /         | 85N.m       |                                                                                                                        |

# Garage door opener:



Industrial Motor F-890E Industrial Motor Control Box



Domestic motor F-350G



Domestic motor F-390G





Imported motor

#### PRODUCT ACCESSORIES



Adjustable hinge

handle







Top wheel frame





Wire wheel



fastener







Curved Track

Straight Track

#### INSTALLATION PARAMETERS

# Door opening measurement method













pulley

Torsion spring

Auxiliary Track

Bearing tube

027

# HIGH-END HARD ROLLING SHUTTER DOOR SERIES



# PRODUCT PARAMETERS

Door panel thickness: 2.0mm Door panel height: 80mm Aluminum wall thickness: 1.0mm

# | COLOR CONFIGURATION













#### MAIN COMPONENTS OF



#### RL-80K

1. The curtain blades are made of aluminum alloy. The middle is filled with high-density polyurethane insulation material, which has the effects of heat preservation, heat insulation

and sound insulation.

2. Due to the physical characteristics of the operating structure of the rolling garage door, the aluminum profile design is rationalized, making the door panel lighter and increasing its service life on the basis of safety and durability. There is no stress point on the front of the curtain panel, and the wall thickness is: 1.0mm. The connection between the two curtain blades is the stress point of the entire door body. The wall thickness is 2.25mm, the thickness of the molded door blade is 20mm, the effective height is 80mm, and the