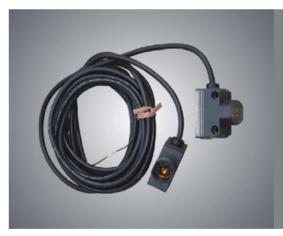

  4. In case of power failure, the door can be raised by using the guide chain.

  5. It can be used continuously for 10-20 strokes at a time. Use 5 inch round shaft.

  6. Optional safety device: Omron infrared photoelectric / safety light curtain made in lanan.
- Japan
  7. Optional opening methods: mobile phone remote control opening / wireless wall switch / vehicle sensor / Bluetooth / license plate recognition / password opening / face recognition / smart home linkage
  8. Optional emergency device: backup power supply