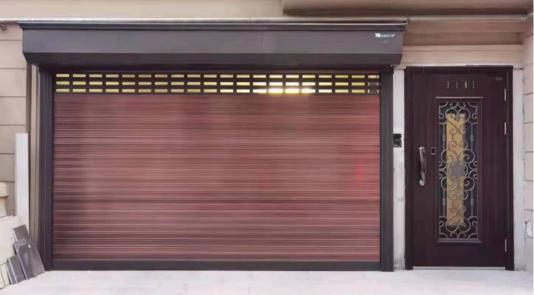

# PLAIN ALUMINUM GARAGE DOOR SERIES

#### PRODUCT PARAMETERS

Aluminum color: Matte black (other solid colors can be customized) Door panel thickness: 60mm Aluminum wall thickness: 3.0mm

(Single and double layers optional) Tempered glass thickness: 5.0mm