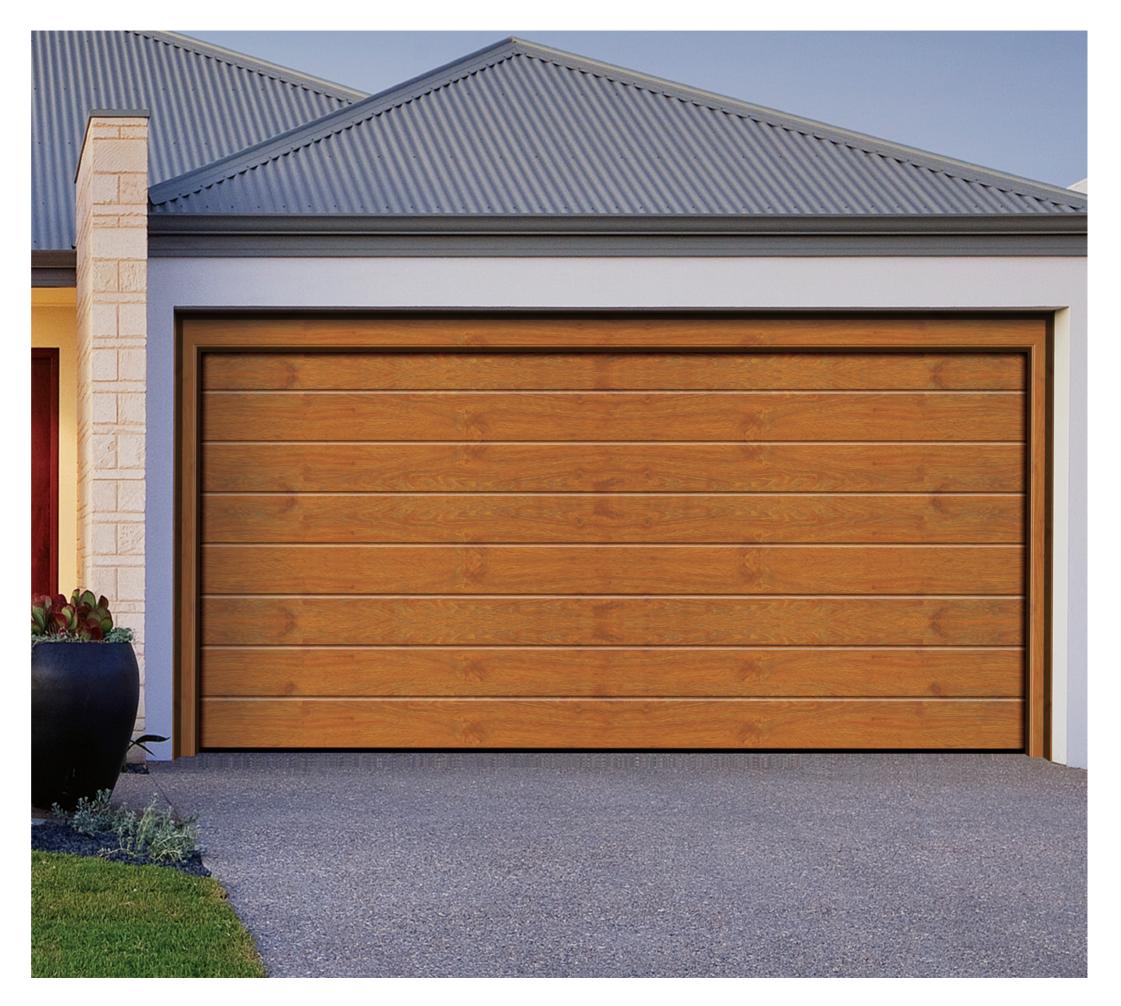

# PLAIN ALUMINUM GARAGE DOOR SERIES

#### PRODUCT PARAMETERS

Aluminum color: Matte black (other solid colors can be customized) Door panel thickness: 60mm Aluminum wall thickness: 3.0mm

(Single and double layers optional) Tempered glass thickness: 5.0mm

# | COLOR CONFIGURATION