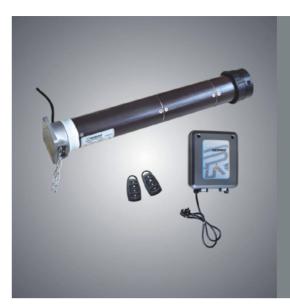

# Garage door opener:

Industrial Motor F-890E Industrial Motor Control Box

Domestic motor F-350G

Domestic motor F-390G

Imported motor

#### Garage door opener parameters:

|                                   | model       | Rated volta | geRated volta | geRated Powe | Max push<br>r<br>pull force | Max speed | Output toro | jue Optional                                                                                                           |
|-----------------------------------|-------------|-------------|---------------|--------------|-----------------------------|-----------|-------------|------------------------------------------------------------------------------------------------------------------------|
|                                   | Comfort 260 | 230V AC     | 50/60 HZ      | 0.25KW       | 550N                        | 160mm/s   | /           |                                                                                                                        |
| Imported motor                    | Comfort 270 | 230V AC     | 50/60 HZ      | 0.25KW       | 750N                        | 160mm/s   | /           | Wireless wall switch, wireless password,<br>wireless fingerprint, infrared sensor,<br>mobile phone door opening system |
|                                   | Comfort 280 | 230V AC     | 50/60 HZ      | 0.25KW       | 1000N                       | 160mm/s   | /           | moone phone door opening cystem                                                                                        |
|                                   | 350G        | 220V/110V   | 50/60 HZ      | 0.15KW       | 1100N                       | 110mm/s   | /           | Infrared sensor, wireless wall                                                                                         |
| Domestic motor                    | 390G        | 220V/110V   | 50/60 HZ      | 0.18KW       | 1200N                       | 110mm/s   | /           | switch, mobile phone door opening system                                                                               |
| Y 1 1 W .                         | F-850E      | 230V        | 50/60 HZ      | 370W         | /                           | /         | 50N.m       | Wireless airbag, infrared sensor, password lock, key switch, warning light                                             |
| Industrial Motor +<br>Control Box | F-890E      | 230V        | 50/60 HZ      | 480W         | /                           | /         | 85N.m       |                                                                                                                        |