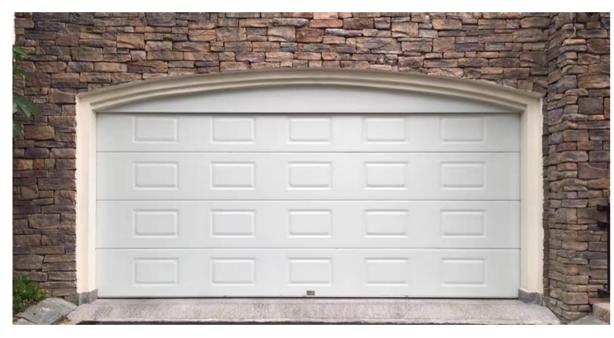

# PLAIN ALUMINUM GARAGE DOOR SERIES

#### PRODUCT PARAMETERS

Aluminum color: Matte black (other solid colors can be customized) Door panel thickness: 60mm Aluminum wall thickness: 3.0mm

(Single and double layers optional) Tempered glass thickness: 5.0mm