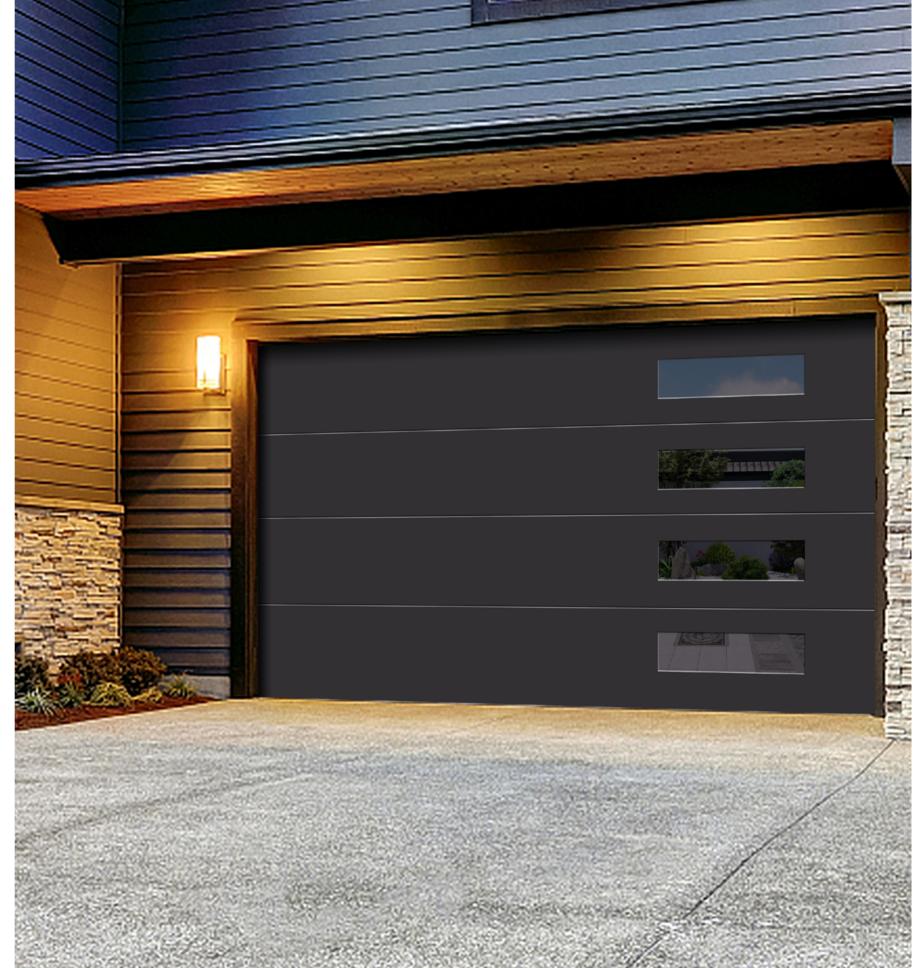

# ALUMINUM ALLOY PROFILE GARAGE DOOR SERIES

# PRODUCT PARAMETERS

Door panel thickness: 40mm Aluminum wall thickness: 1.2mm