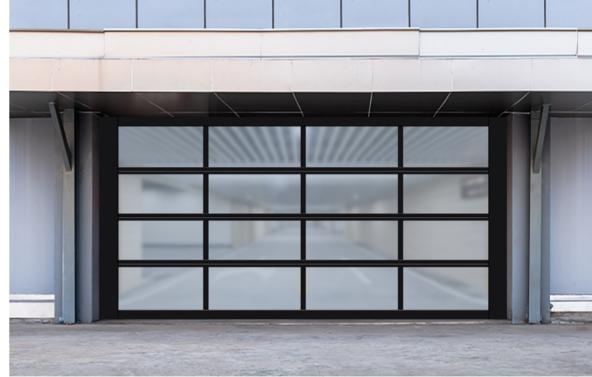

# ALUMINUM ALLOY PERSPECTIVE GARAGE DOOR SERIES

# PRODUCT PARAMETERS

Aluminum color: matte black, white (other solid colors can be customized)

Door thickness: 40mm

Aluminum wall thickness: 2.5mm Reinforcement ribs: 2.5mm, 5.0mm Tempered glass thickness: 5.0mm

# | COLOR CONFIGURATION

# GLASS PRODUCTS

Clear glass

Mirror glass Black Glass