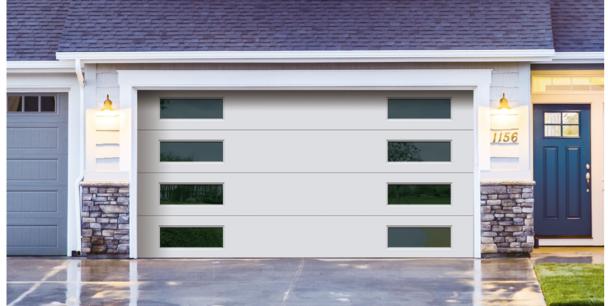

# ALUMINUM ALLOY PERSPECTIVE GARAGE DOOR SERIES

# PRODUCT PARAMETERS

Aluminum color: matte black, white (other solid colors can be customized)

Door thickness: 40mm

Aluminum wall thickness: 2.5mm Reinforcement ribs: 2.5mm, 5.0mm Tempered glass thickness: 5.0mm