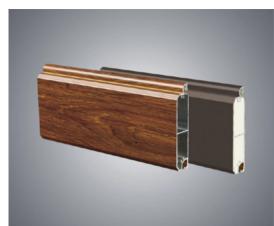

# ALUMINUM ALLOY PERSPECTIVE GARAGE DOOR SERIES

# PRODUCT PARAMETERS

Aluminum color: matte black, white (other solid colors can be customized)

Door thickness: 40mm

Aluminum wall thickness: 2.5mm Reinforcement ribs: 2.5mm, 5.0mm Tempered glass thickness: 5.0mm