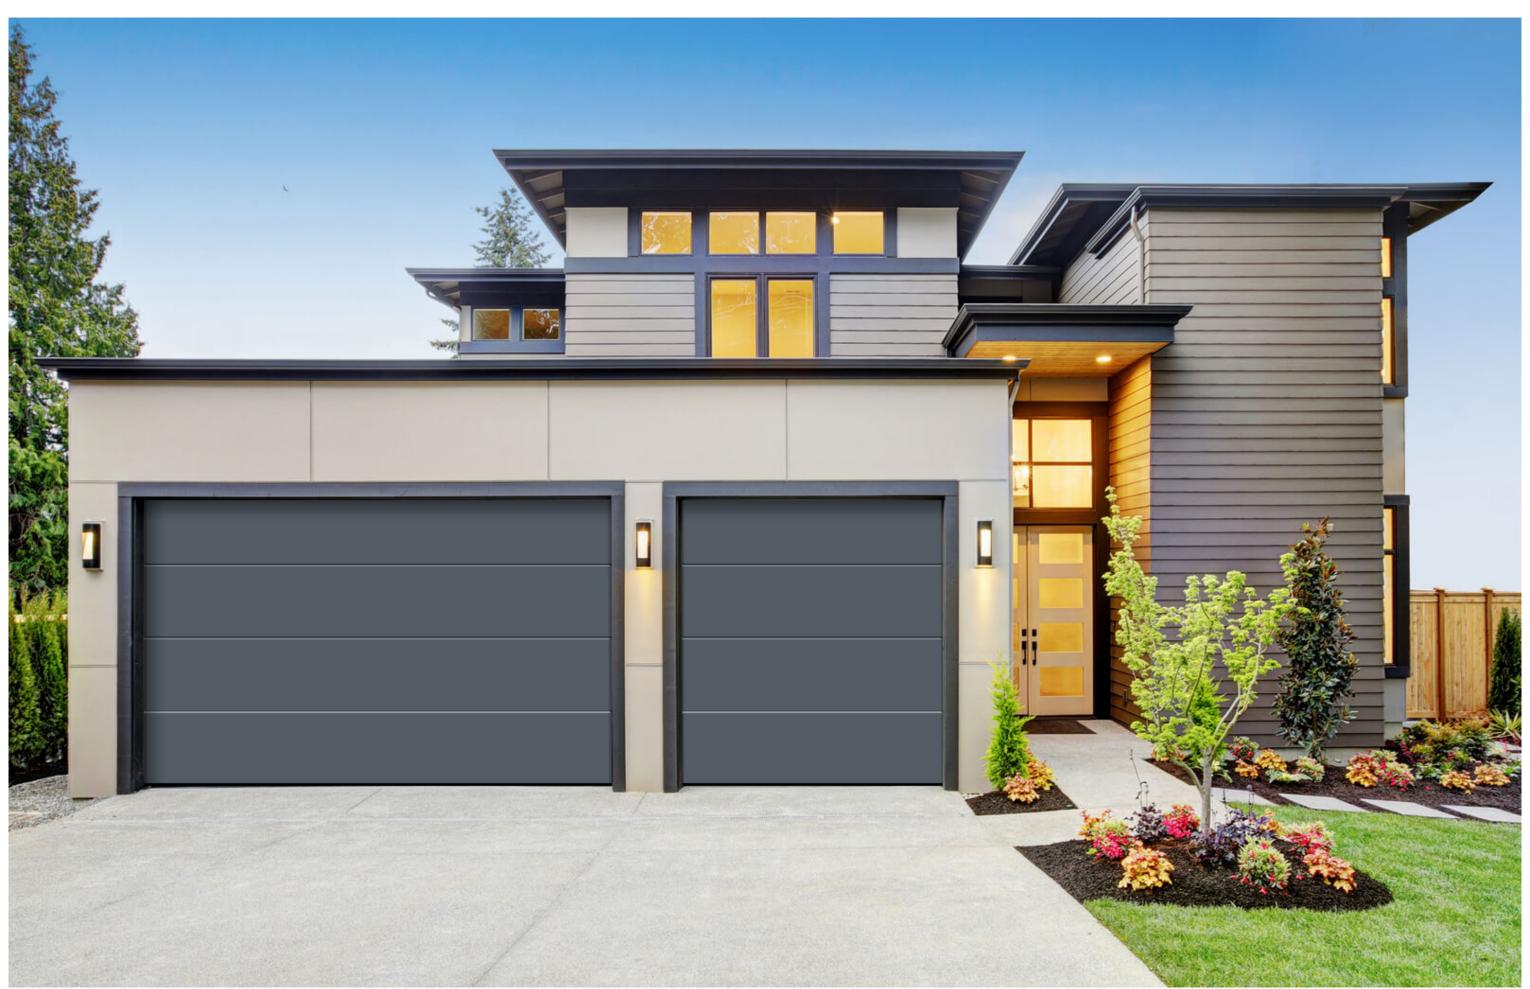

# ALUMINUM ALLOY PERSPECTIVE GARAGE DOOR SERIES

# PRODUCT PARAMETERS

Aluminum color: matte black, white (other solid colors can be customized)

Door thickness: 40mm

Aluminum wall thickness: 2.5mm Reinforcement ribs: 2.5mm, 5.0mm Tempered glass thickness: 5.0mm

# | COLOR CONFIGURATION