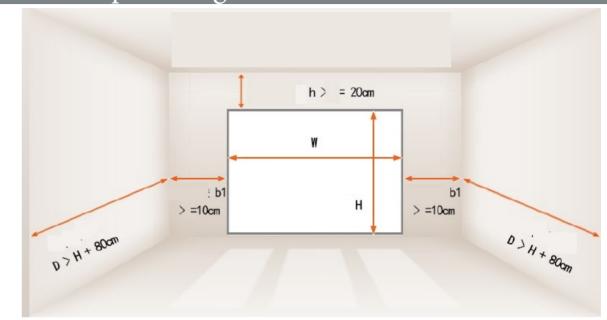

#### INSTALLATION PARAMETERS

# Door opening measurement method

pulley

Torsion spring

Auxiliary Track

Bearing tube

027