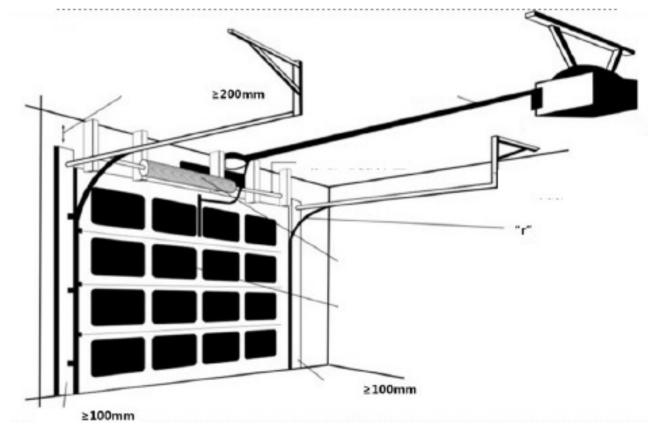

#### INSTALLATION PARAMETERS

# Door opening measurement method

pulley

Torsion spring

Auxiliary Track

Bearing tube

027