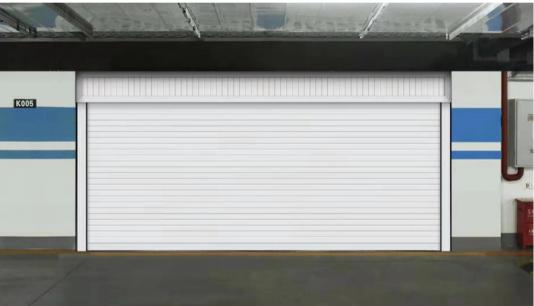

# STEEL FOAMED AND ALUMINUM FOAMED GARAGE DOOR SERIES

#### PRODUCT PARAMETERS

Color: solid color can be customized Door panel thickness: 40mm Wall thickness: 0.4mm