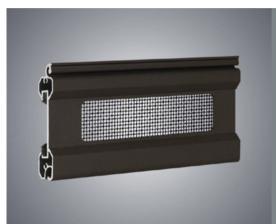

rl-80T curtain blade

1. The curtain blades are made of aluminum alloy. The size of the middle opening is:

30mm\*140mm, with excellent perspective effect. The wall thickness is: 2.0mm, the
connection port is the stress point of the entire door body with a design thickness of 2.25,
the effective height is: 80mm, and the overall curtain plate is straight.

2. The solid round shaft at the "R" mouth is designed with a thickness of 3.0mm, which will
never fall off and effectively prevent impact.

3. A diamond mesh can be placed in the groove of the perspective surface for ventilation and mosquito prevention. You can also place highly transparent sheets that are see-through, airtight, warm, bright and very practical.

4. Perfect match with 30K series products.