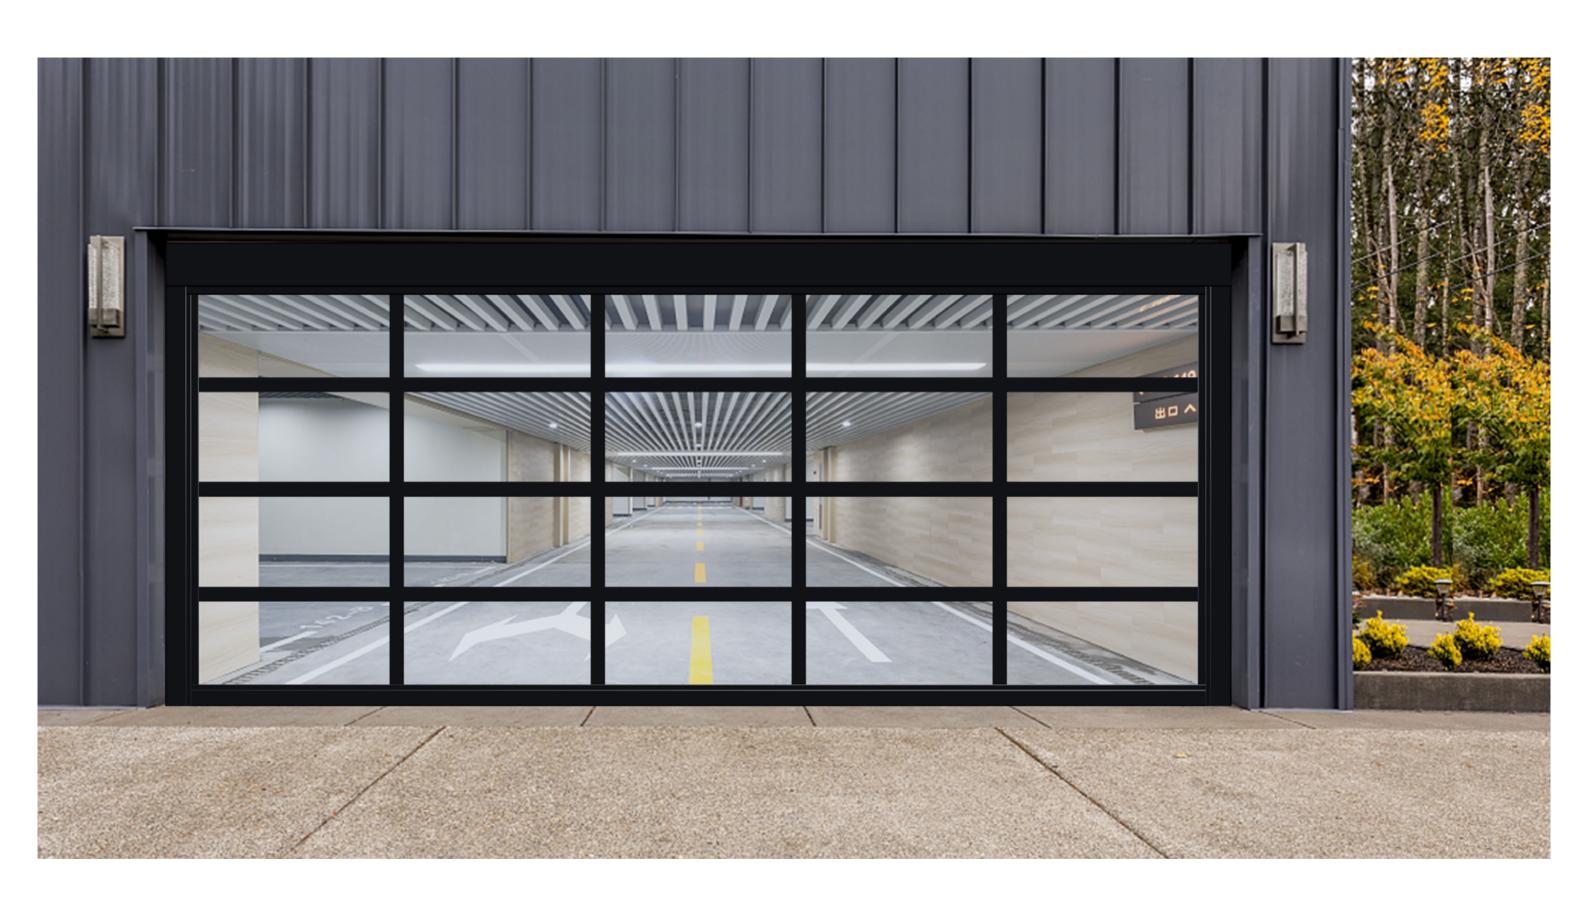

# ALUMINUM ALLOY PERSPECTIVE GARAGE DOOR SERIES

# PRODUCT PARAMETERS

Aluminum color: matte black, white (other solid colors can be customized)

Door thickness: 40mm

Aluminum wall thickness: 2.5mm Reinforcement ribs: 2.5mm, 5.0mm Tempered glass thickness: 5.0mm