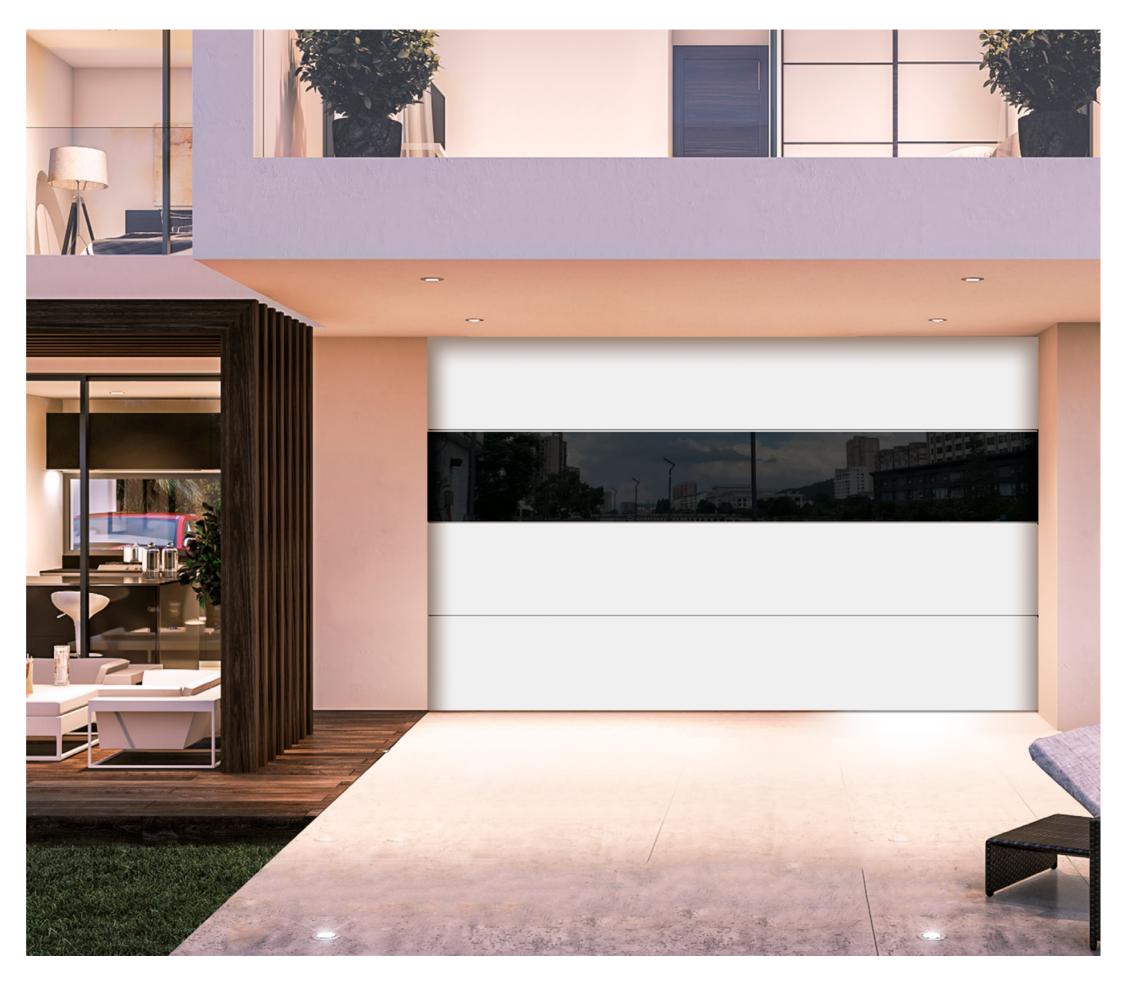

# PLAIN ALUMINUM GARAGE DOOR SERIES

#### PRODUCT PARAMETERS

Aluminum color: Matte black (other solid colors can be customized) Door panel thickness: 60mm Aluminum wall thickness: 3.0mm

(Single and double layers optional) Tempered glass thickness: 5.0mm

# | COLOR CONFIGURATION