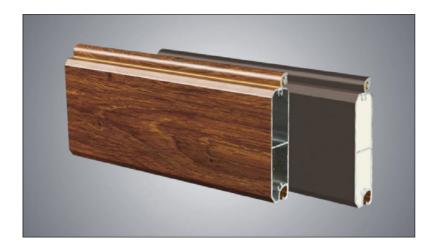

# ALUMINUM ALLOY PROFILE GARAGE DOOR SERIES

# PRODUCT PARAMETERS

Door panel thickness: 40mm Aluminum wall thickness: 1.2mm