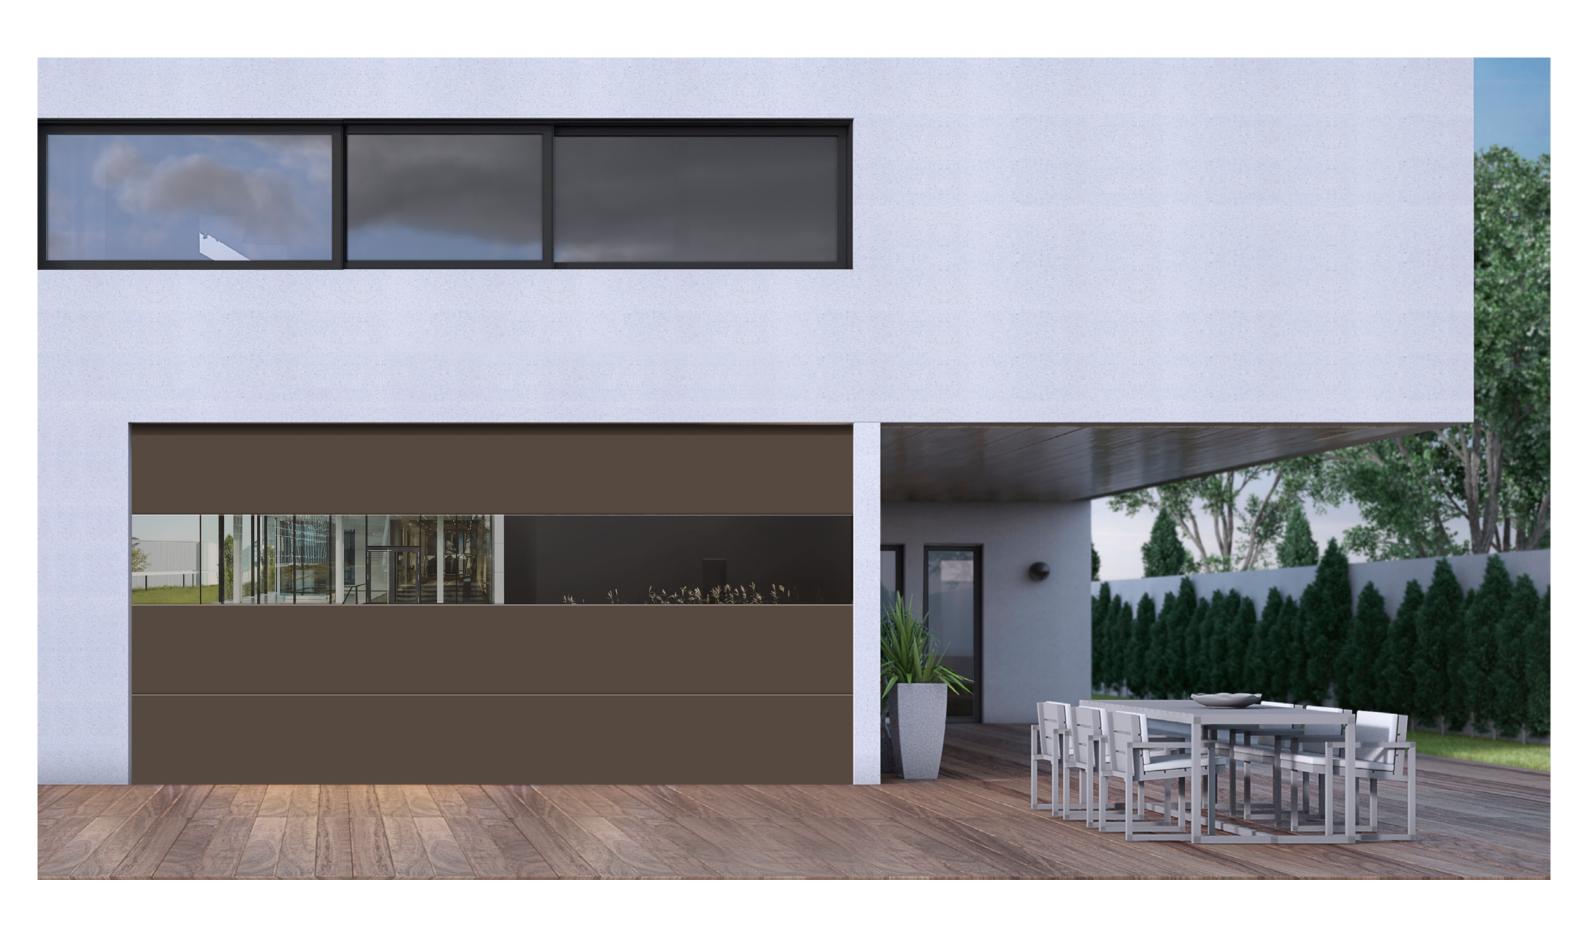

# PLAIN ALUMINUM GARAGE DOOR SERIES

#### PRODUCT PARAMETERS

Aluminum color: Matte black (other solid colors can be customized) Door panel thickness: 60mm Aluminum wall thickness: 3.0mm

(Single and double layers optional) Tempered glass thickness: 5.0mm

# | COLOR CONFIGURATION