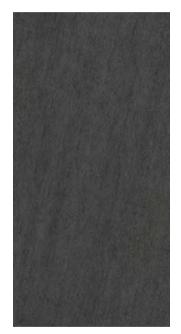

### Shakespeare Grey | 莎士比亚灰 | Random \_\_\_\_\_

1600x3200x12mm / 1600x3200x6mm 1600x3200x12mm / 1600x3200x6mm /1200x2700x6mm