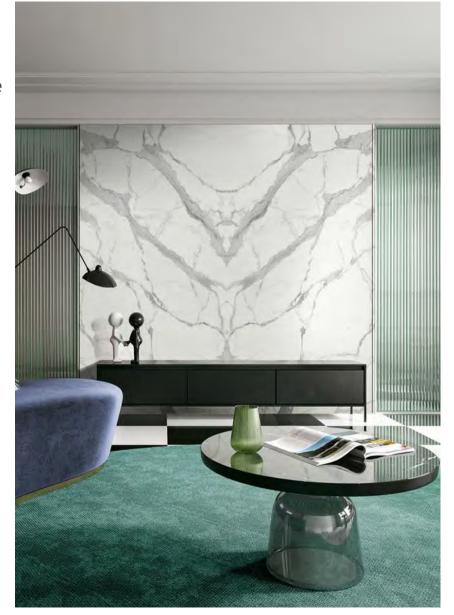

### Torpaquise | 托帕斯 | Continuous | 65° White

1600x3200x6mm/1200x2600x6mm 1600x3200x6mm/1200x2600x6mm

WHARTON SLABS—