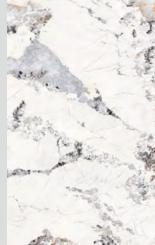

### Torpaquise | 托帕斯 | Continuous | 65° White

1600x3200x6mm/1200x2600x6mm 1600x3200x6mm/1200x2600x6mm

WHARTON SLABS—