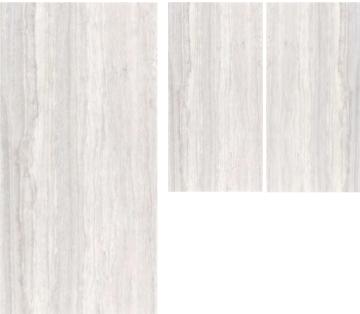

### Torpaquise | 托帕斯 | Continuous | 65° White

1600x3200x6mm/1200x2600x6mm 1600x3200x6mm/1200x2600x6mm

WHARTON SLABS—