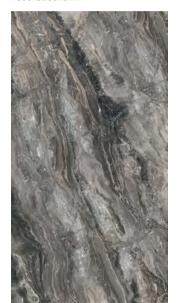

### Pietra Grey | 佩特拉灰 | Random

1600x3200x12mm / 1600x3200x6mm /1200x2700x6mm 1600x3200x12mm / 1600x3200x6mm /1200x2700x6mm

01