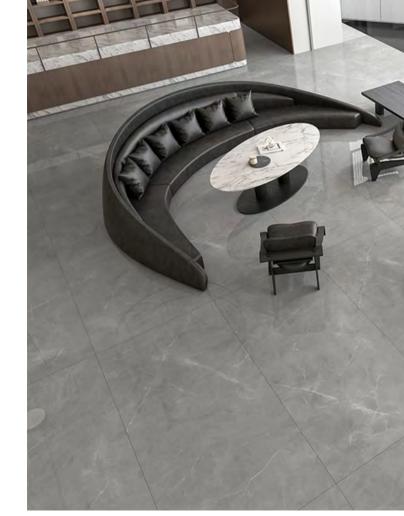

### Pietra Grey | 佩特拉灰 | Random

1600x3200x12mm / 1600x3200x6mm /1200x2700x6mm 1600x3200x12mm / 1600x3200x6mm /1200x2700x6mm

01