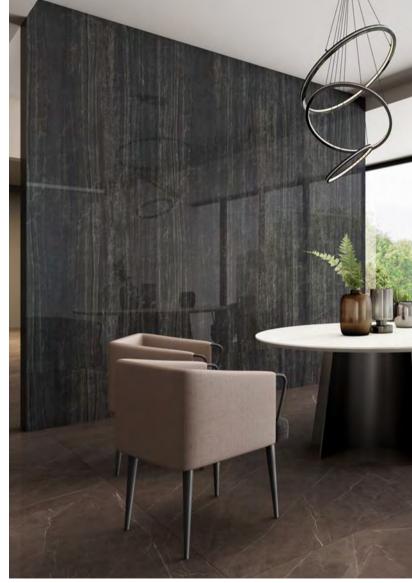

### Amani Grey | 阿玛尼灰 | Random

1600x3200x6mm/1200x2600x6mm 1600x3200x12mm / 1600x3200x6mm /1200x2600x6mm