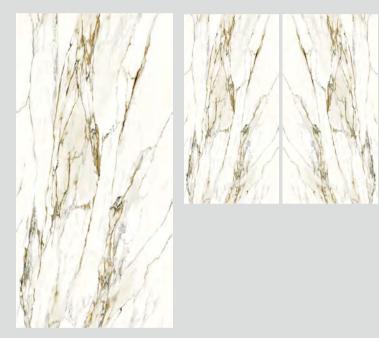

#### Calacatta Light | 鱼肚白对纹 | Bookmatch | 65° White

1600x3200x12mm 1600x3200x12mm