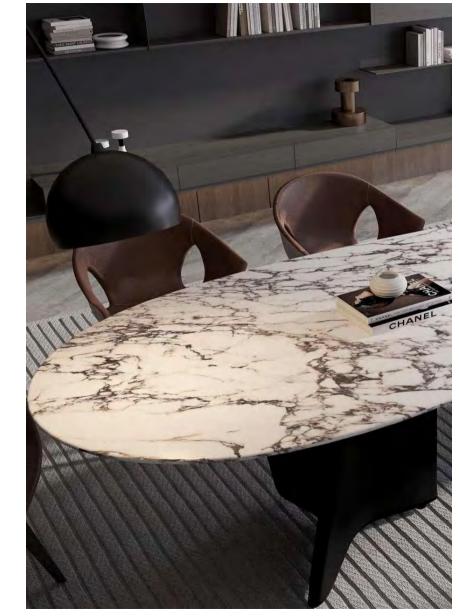

ngle

1600x3200x12mm /1200x2700x6mm 1600x3200x12mm /1200x2700x6mm















#### Arabescato Corchia | 鱼肚白 | Single

1600x3200x12mm







#### THE GOLDEN TIMES| 鎏金岁月 | Continuous

















#### Snowflake White | 雪花白 | Bookmatch

1600x3200x12mm





## Jazz Arabescato | 大花爵士白 | Bookmatch Matte









#### Calacatta | 银川 | Bookmatch| 65° White

1600x3200x12mm / 1600x3200x6mm

WHARTON SLABS—







### Invisible Grey | 雪松 | Random | 65° White 🔠 🕞

1600x3200x6mm 1200x2600x6mm













#### LIGHTNING WHITE | 闪电白 | Single | 60° White

WHARTON SLABS—

1600x3200x12mm







# BVLGARI WHITE | 宝格丽白 | Single | 70° White G Honed











### BVLGARI GOLD | 宝格丽金 | Bookmatch | 70° White

1600x3200x12mm









#### BVLGARI PURPLE | 宝格丽紫 | Bookmatch | 70° White

1600x3200x6mm











#### Paonazzo | 金麒麟 | Continuous | 75° White

1600x3200x12mm / 1200x2600x6mm 1600x3200x6mm / 1200x2600x6mm

WHARTON SLABS—







#### Flamingo | 弗朗明 | Bookmatch| 60° White 🚾













#### Travertino Grey | 玄木灰 | Random| 60° White

1600x3200x12mm

WHARTON SLABS—







# Dragon Moon | 辰月 | Random | 60° White G Matt









#### Blue Fantasy | 蔚蓝 | Random | 60° White

1600x3200x6mm

WHARTON SLABS—







## Ancient Blue | 星海蓝 | Continuous | 60° White

1600x3200x6mm 1200x2600x6mm











01



#### Cloud Emerald | 云中翡翠 | Bookmatch | 60° White

1600x3200x6mm





#### Island Mystery | 海岛之迷 | Bookmatch | 60° White







WHARTON SLABS—



#### TITANIUM ALLOY | 钛莱金 | Single

1600x3200x12mm

WHARTON SLABS—







#### Iron Corten | 赤霄 | Single

1600x3200x12mm / 1600x3200x6mm