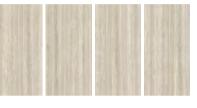

### Torpaquise | 托帕斯 | Continuous | 65° White

1600x3200x6mm/1200x2600x6mm 1600x3200x6mm/1200x2600x6mm

WHARTON SLABS—