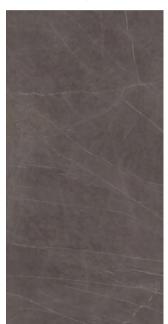

#### Aegean Sea | 爱琴海灰 | Random

1600x3200x12mm/1200x2600x6mm 1600x3200x12mm/1200x2600x6mm

WHARTON SLABS—