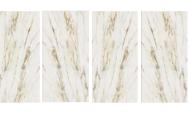

#### Calacatta | 卡拉卡塔白 | Continuous | 65° White

1600x3200x12mm / 1600x3200x6mm/1200x2600x6mm 1600x3200x12mm / 1600x3200x6mm/1200x2600x6mm