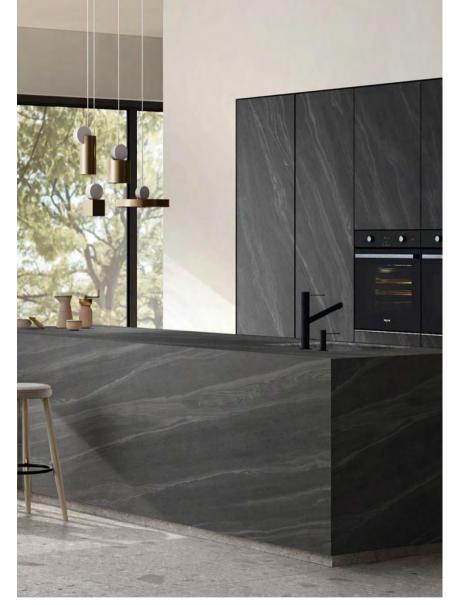

# COUNTERTOP

Phanton Color Body

INSPIRING BETTER LIVING

### Amani Grey | 阿玛尼灰 | Random

1600x3200x6mm/1200x2600x6mm 1600x3200x12mm / 1600x3200x6mm /1200x2600x6mm