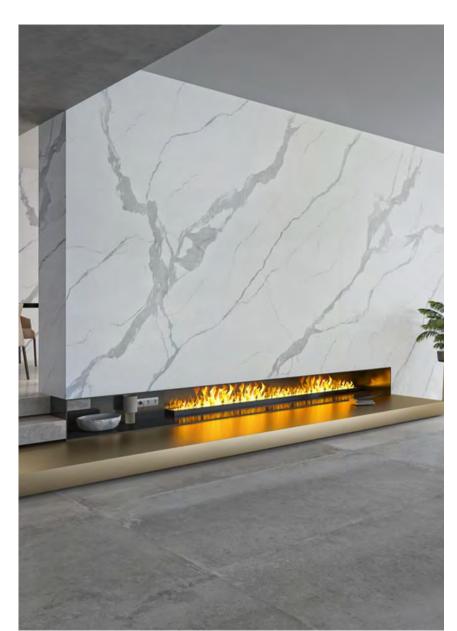

#### Statuario Gold | 金丝雪花白 | Continuous | 65° White

1600x3200x12mm / 1600x3200x6mm/1200x2600x6mm

WHARTON SLABS—

#### Calacatta | 卡拉卡塔白 | Continuous | 65° White

1600x3200x12mm / 1600x3200x6mm/1200x2600x6mm 1600x3200x12mm / 1600x3200x6mm/1200x2600x6mm