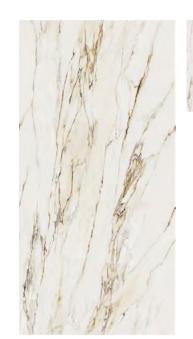

#### Calacatta | 卡拉卡塔白 | Continuous | 65° White

1600x3200x12mm / 1600x3200x6mm/1200x2600x6mm 1600x3200x12mm / 1600x3200x6mm/1200x2600x6mm