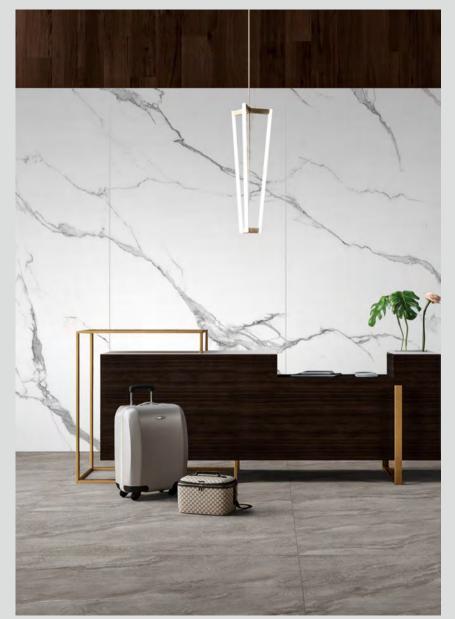

#### Calacatta | 卡拉卡塔白 | Continuous | 65° White

1600x3200x12mm / 1600x3200x6mm/1200x2600x6mm 1600x3200x12mm / 1600x3200x6mm/1200x2600x6mm