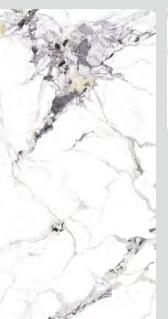

#### Snow Silver | 雪山银狐 | Bookmatch

1600x3200x12mm/1200x2600x6mm

WHARTON MARTON SLABS—