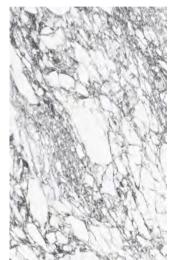

timent Ice (Pure White) | 境界·白 | Single \_\_\_\_

1600x3200x12mm/1200x2600x6mm 1600x3200x12mm/1200x2600x6mm



### Sentiment Noir (Pure Black) | 境界·黑 | Single

1600x3200x12mm /1200x2700x6mm 1600x3200x12mm /1200x2700x6mm















#### Arabescato Corchia | 鱼肚白 | Single

1600x3200x12mm







#### THE GOLDEN TIMES| 鎏金岁月 | Continuous

















#### Snowflake White | 雪花白 | Bookmatch

1600x3200x12mm





## Jazz Arabescato | 大花爵士白 | Bookmatch Matte









#### Calacatta | 银川 | Bookmatch| 65° White

1600x3200x12mm / 1600x3200x6mm

WHARTON SLABS—







### Invisible Grey | 雪松 | Random | 65° White 🔠 🕞

1600x3200x6mm 1200x2600x6mm













#### LIGHTNING WHITE | 闪电白 | Single | 60° White

WHARTON SLABS—

1600x3200x12mm







# BVLGARI WHITE | 宝格丽白 | Single | 70° White G Honed











### BVLGARI GOLD | 宝格丽金 | Bookmatch | 70° White

1600x3200x12mm









#### BVLGARI PURPLE | 宝格丽紫 | Bookmatch | 70° White

1600x3200x6mm











#### Paonazzo | 金麒麟 | Continuous | 75° White

1600x3200x12mm / 1200x2600x6mm 1600x3200x6mm / 1200x2600x6mm

WHARTON SLABS—







#### Flamingo | 弗朗明 | Bookmatch| 60° White 🚾













#### Travertino Grey | 玄木灰 | Random| 60° White

1600x3200x12mm

WHARTON SLABS—







# Dragon Moon | 辰月 | Random | 60° White G Matt









#### Blue Fantasy | 蔚蓝 | Random | 60° White

1600x3200x6mm

WHARTON SLABS—







## Ancient Blue | 星海蓝 | Continuous | 60° White

1600x3200x6mm 1200x2600x6mm











01



#### Cloud Emerald | 云中翡翠 | Bookmatch | 60° White

1600x3200x6mm





#### Island Mystery | 海岛之迷 | Bookmatch | 60° White







WHARTON S