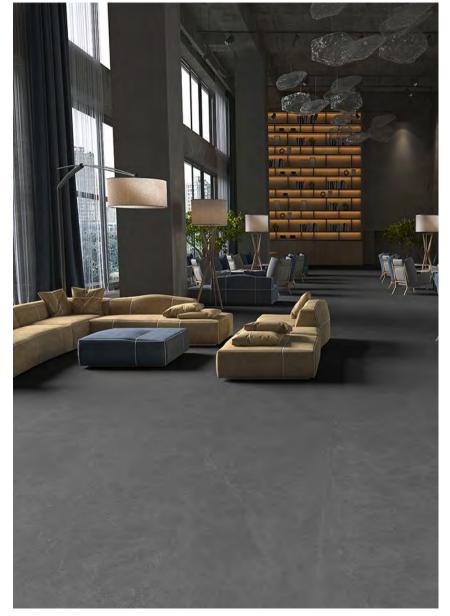

#### Plain Cement | 清水泥 | Random

1600x3200x12mm/1200x2600x6mm

WHARTON SLABS—

### Plain Cement Cream | 清水泥米色 | Random \_\_\_\_