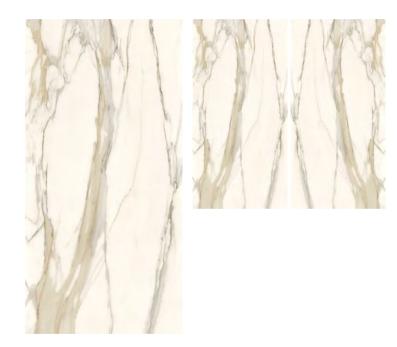

#### Calacatta | 卡拉卡塔白 | Continuous | 65° White

1600x3200x12mm / 1600x3200x6mm/1200x2600x6mm 1600x3200x12mm / 1600x3200x6mm/1200x2600x6mm