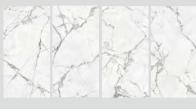

### Torpaquise | 托帕斯 | Continuous | 65° White

1600x3200x6mm/1200x2600x6mm 1600x3200x6mm/1200x2600x6mm

WHARTON SLABS—