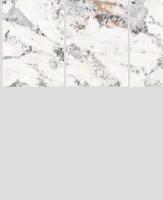

### Torpaquise | 托帕斯 | Continuous | 65° White

1600x3200x6mm/1200x2600x6mm 1600x3200x6mm/1200x2600x6mm

WHARTON SLABS—