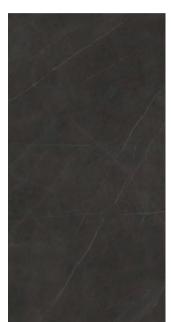

#### Nero Supremo | 比利时黑檀 | Random

1600x3200x12mm / 1600x3200x6mm/1200x2600x6mm

01