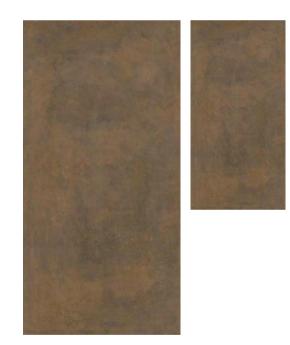

#### Paonazzo | 金麒麟 | Continuous | 75° White

1600x3200x12mm / 1200x2600x6mm 1600x3200x6mm / 1200x2600x6mm

WHARTON SLABS—







#### Flamingo | 弗朗明 | Bookmatch| 60° White 🚾













#### Travertino Grey | 玄木灰 | Random| 60° White

1600x3200x12mm

WHARTON SLABS—







# Dragon Moon | 辰月 | Random | 60° White G Matt









#### Blue Fantasy | 蔚蓝 | Random | 60° White

1600x3200x6mm

WHARTON SLABS—







## Ancient Blue | 星海蓝 | Continuous | 60° White

1600x3200x6mm 1200x2600x6mm











01



#### Cloud Emerald | 云中翡翠 | Bookmatch | 60° White

1600x3200x6mm





#### Island Mystery | 海岛之迷 | Bookmatch | 60° White







WHARTON SLABS—



#### TITANIUM ALLOY | 钛莱金 | Single

1600x3200x12mm

WHARTON SLABS—







#### Iron Corten | 赤霄 | Single

1600x3200x12mm / 1600x3200x6mm















#### Naxos Rock | 火山岩 | Random

1600x3200x12mm / 1600x3200x6mm 1200x2600x6mm

WHARTON SLABS—







#### FENDI BLACK | 芬迪黑 | Bookmatch













### LILY WHITE | 纯白 | Random

WHARTON SLABS—

900x1800x9mm/1200x2700x9mm/1200x2700x12mm/1600x3200x12mm 900x1800x9mm/1200x2400x9mm/1600x3200x9mm/1600x3200x12mm



# Matt

## Does Not Absorb Waser Reside Tudden Fee Resident Fee Resi

### CLOUD VEIL | 水云纱 | Random

1600x3200x12mm 1600x3200x12mm













### GILT WHITE | 鎏金白 | Bookmatch

1600x3200x12mm 1600x3200x12mm

WHARTON SLABS—







### GOLDEN FAITH | 鎏金岁月 | Bookmatch

1600x3200x12mm 1600x3200x12mm













#### BELLAMO MICROCEMENT RICE APRICOT | 贝拉莫微水泥米杏 | Random

1600x3200x6mm/1200x2600x6mm 1200x2700x6mm/1200x1200x9mm/1200x2400x9mm/1600x3200x12mm





WHARTON SLABS—