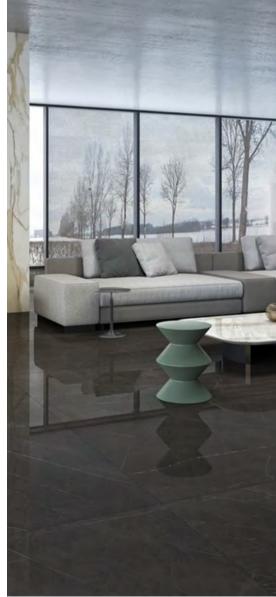

#### Nero Supremo | 比利时黑檀 | Random

1600x3200x12mm / 1600x3200x6mm/1200x2600x6mm

01