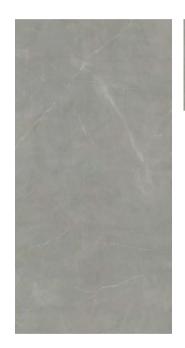

### Armani Dark Grey | 阿玛尼深灰 | Single

1600x3200x12mm 1600x3200x12mm

WHARTON SLABS—