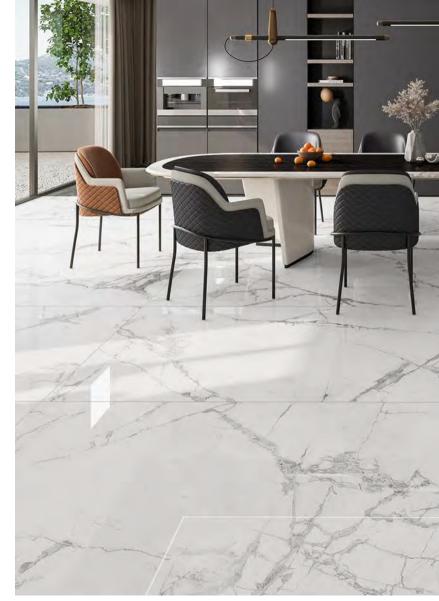

### Torpaquise | 托帕斯 | Continuous | 65° White

1600x3200x6mm/1200x2600x6mm 1600x3200x6mm/1200x2600x6mm

WHARTON SLABS—