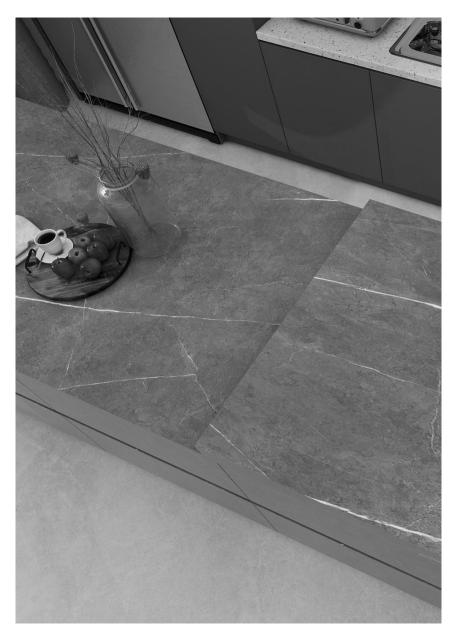

### Amani Grey | 阿玛尼灰 | Random

1600x3200x6mm/1200x2600x6mm 1600x3200x12mm / 1600x3200x6mm /1200x2600x6mm