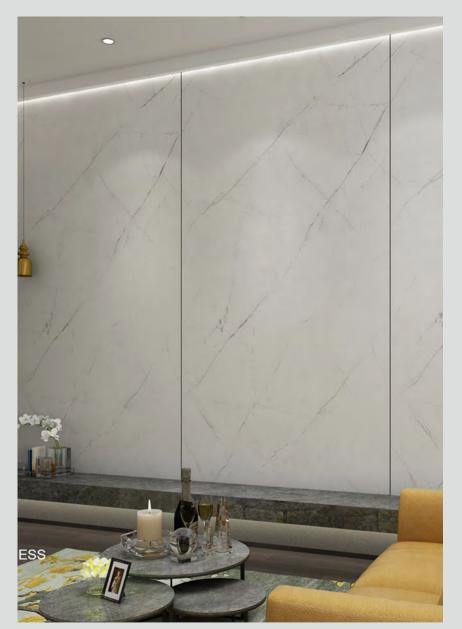

### Torpaquise | 托帕斯 | Continuous | 65° White

1600x3200x6mm/1200x2600x6mm 1600x3200x6mm/1200x2600x6mm

WHARTON SLABS—