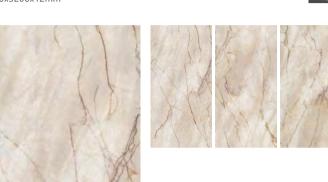

#### Fragrant Snow | 寒江雪 | Random | 65° White

1600x3200x6mm/1200x2600x6mm 1600x3200x6mm/1200x2600x6mm

WHARTON SLABS—