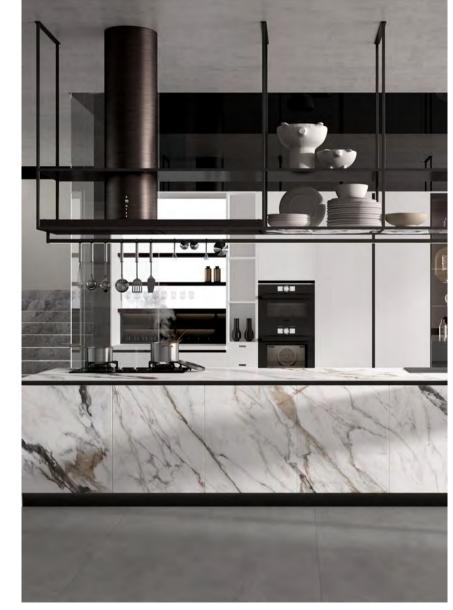

#### Snowflake White | 雪花白 | Bookmatch

1600x3200x12mm





## Jazz Arabescato | 大花爵士白 | Bookmatch Matte









#### Calacatta | 银川 | Bookmatch| 65° White

1600x3200x12mm / 1600x3200x6mm

WHARTON SLABS—







### Invisible Grey | 雪松 | Random | 65° White 🔠 🕞

1600x3200x6mm 1200x2600x6mm













#### LIGHTNING WHITE | 闪电白 | Single | 60° White

WHARTON SLABS—

1600x3200x12mm







# BVLGARI WHITE | 宝格丽白 | Single | 70° White G Honed











### BVLGARI GOLD | 宝格丽金 | Bookmatch | 70° White

1600x3200x12mm









#### BVLGARI PURPLE | 宝格丽紫 | Bookmatch | 70° White

1600x3200x6mm











#### Paonazzo | 金麒麟 | Continuous | 75° White

1600x3200x12mm / 1200x2600x6mm 1600x3200x6mm / 1200x2600x6mm

WHARTON SLABS—







#### Flamingo | 弗朗明 | Bookmatch| 60° White 🚾













#### Travertino Grey | 玄木灰 | Random| 60° White

1600x3200x12mm

WHARTON SLABS—







# Dragon Moon | 辰月 | Random | 60° White G Matt









#### Blue Fantasy | 蔚蓝 | Random | 60° White

1600x3200x6mm

WHARTON SLABS—







## Ancient Blue | 星海蓝 | Continuous | 60° White

1600x3200x6mm 1200x2600x6mm











01



#### Cloud Emerald | 云中翡翠 | Bookmatch | 60° White

1600x3200x6mm





#### Island Mystery | 海岛之迷 | Bookmatch | 60° White







WHARTON SLABS—



#### TITANIUM ALLOY | 钛莱金 | Single

1600x3200x12mm

WHARTON SLABS—







#### Iron Corten | 赤霄 | Single

1600x3200x12mm / 1600x3200x6mm















#### Naxos Rock | 火山岩 | Random

1600x3200x12mm / 1600x3200x6mm 1200x2600x6mm

WHARTON SLABS—







#### FENDI BLACK | 芬迪黑 | Bookmatch













### LILY WHITE | 纯白 | Random

W