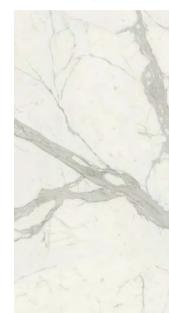

#### Fragrant Snow | 寒江雪 | Random | 65° White

1600x3200x6mm/1200x2600x6mm 1600x3200x6mm/1200x2600x6mm

WHARTON SLABS—