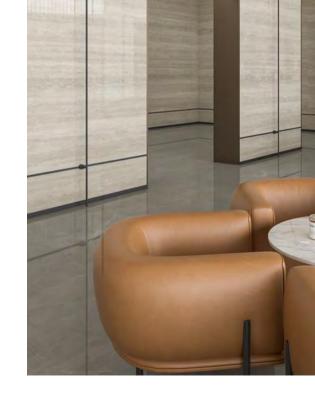

### Torpaquise | 托帕斯 | Continuous | 65° White

1600x3200x6mm/1200x2600x6mm 1600x3200x6mm/1200x2600x6mm

WHARTON SLABS—