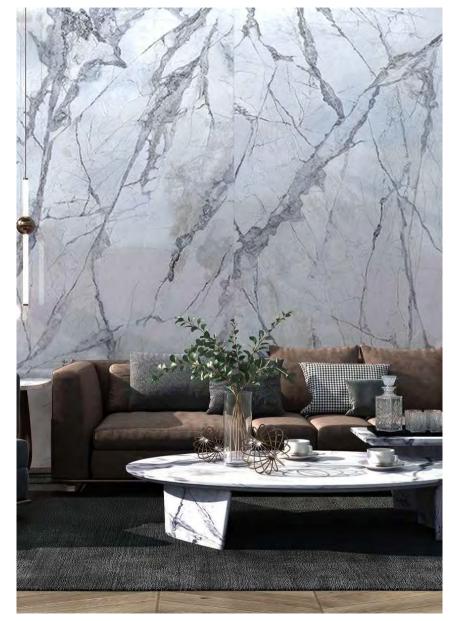

#### Calacatta | 卡拉卡塔白 | Continuous | 65° White

1600x3200x12mm / 1600x3200x6mm/1200x2600x6mm 1600x3200x12mm / 1600x3200x6mm/1200x2600x6mm

### Bianco Carrara | 卡拉拉白 | Continuous | 65° White

1600x3200x12mm / 1600x3200x6mm/1200x2600x6mm 1600x3200x6mm/1200x2600x6mm

WHARTON SLABS—