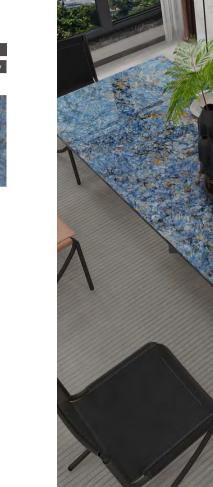

### FONER SAPPHIRE | 方纳蓝宝石 | Random \_

900x1800x9mm/1200x2400x9mm/1600x3200x12mm