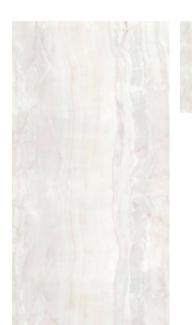

### Torpaquise | 托帕斯 | Continuous | 65° White

1600x3200x6mm/1200x2600x6mm 1600x3200x6mm/1200x2600x6mm

WHARTON SLABS—