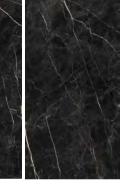

#### Nero Supremo | 比利时黑檀 | Random

1600x3200x12mm / 1600x3200x6mm/1200x2600x6mm

01

#### Dark Marquina | 马尔古纳黑 | Random

1600x3200x12mm /1200x2700x6mm 1600x3200x12mm /1200x2700x6mm

WHARTON SLABS—

#### St. Laurent | 劳伦黑金 | Random

1600x3200x12mm / 1600x3200x6mm/1200x2700x6mm 1600x3200x12mm / 1600x3200x6mm