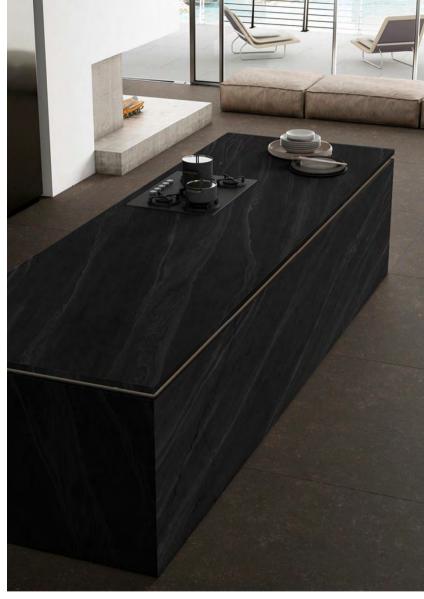

#### Nero Supremo | 比利时黑檀 | Random

1600x3200x12mm / 1600x3200x6mm/1200x2600x6mm

01