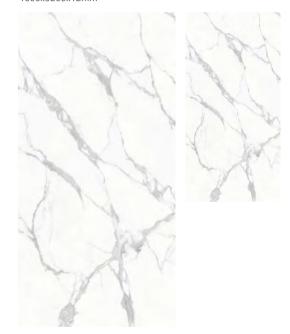

### Torpaquise | 托帕斯 | Continuous | 65° White

1600x3200x6mm/1200x2600x6mm 1600x3200x6mm/1200x2600x6mm

WHARTON SLABS—