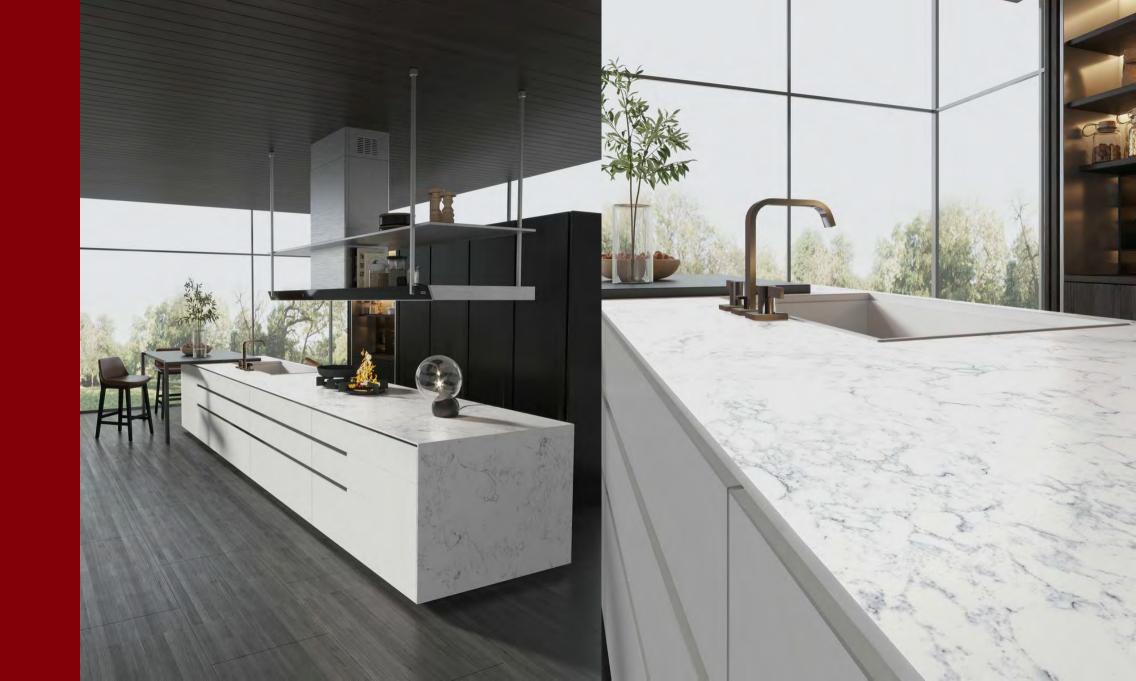

121VIVI

# COUNTERTOP

Phanton Color Body



INSPIRING BETTER LIVING

### Torpaquise | 托帕斯 | Continuous | 65° White

1600x3200x6mm/1200x2600x6mm 1600x3200x6mm/1200x2600x6mm

WHARTON SLABS—







#### Fragrant Snow | 寒江雪 | Random | 65° White

1600x3200x6mm/1200x2600x6mm 1600x3200x6mm/1200x2600x6mm



WHARTON SLABS—











#### Statuario Gold | 金丝雪花白 | Continuous | 65° White

1600x3200x12mm / 1600x3200x6mm/1200x2600x6mm







WHARTON SLABS—



#### Calacatta | 卡拉卡塔白 | Continuous | 65° White

1600x3200x12mm / 1600x3200x6mm/1200x2600x6mm 1600x3200x12mm / 1600x3200x6mm/1200x2600x6mm













### Bianco Carrara | 卡拉拉白 | Continuous | 65° White

1600x3200x12mm / 1600x3200x6mm/1200x2600x6mm 1600x3200x6mm/1200x2600x6mm

WHARTON SLABS—







#### Alpine White | 阿尔卑斯白 | Continuous | 65° White

1600x3200x12mm/1200x2600x6mm 1600x3200x