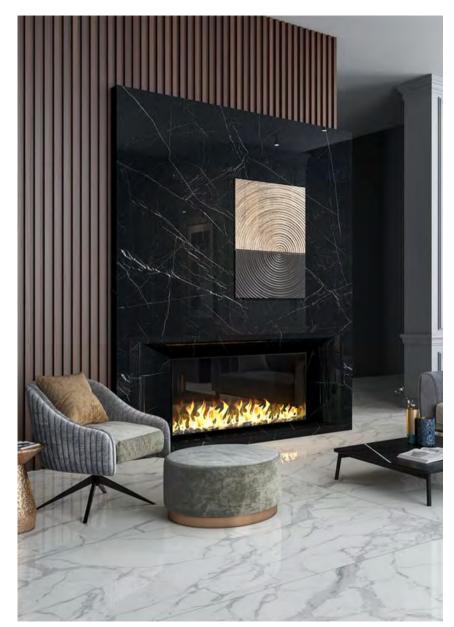

#### Nero Supremo | 比利时黑檀 | Random

1600x3200x12mm / 1600x3200x6mm/1200x2600x6mm

01

#### Dark Marquina | 马尔古纳黑 | Random

1600x3200x12mm /1200x2700x6mm 1600x3200x12mm /1200x2700x6mm

WHARTON SLABS—