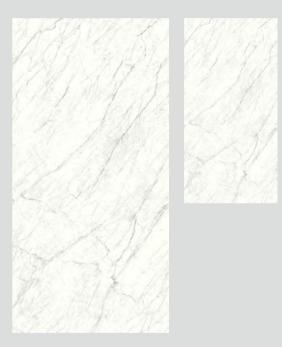

### Torpaquise | 托帕斯 | Continuous | 65° White

1600x3200x6mm/1200x2600x6mm 1600x3200x6mm/1200x2600x6mm

WHARTON SLABS—