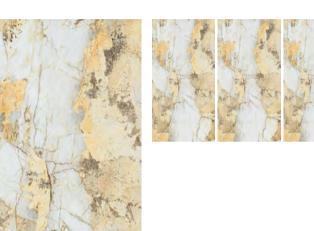

#### Statuario Gold | 金丝雪花白 | Continuous | 65° White

1600x3200x12mm / 1600x3200x6mm/1200x2600x6mm

WHARTON SLABS—

#### Calacatta | 卡拉卡塔白 | Continuous | 65° White

1600x3200x12mm / 1600x3200x6mm/1200x2600x6mm 1600x3200x12mm / 1600x3200x6mm/1200x2600x6mm

### Bianco Carrara | 卡拉拉白 | Continuous | 65° White

1600x3200x12mm / 1600x3200x6mm/1200x2600x6mm 1600x3200x6mm/1200x2600x6mm

WHARTON SLABS—