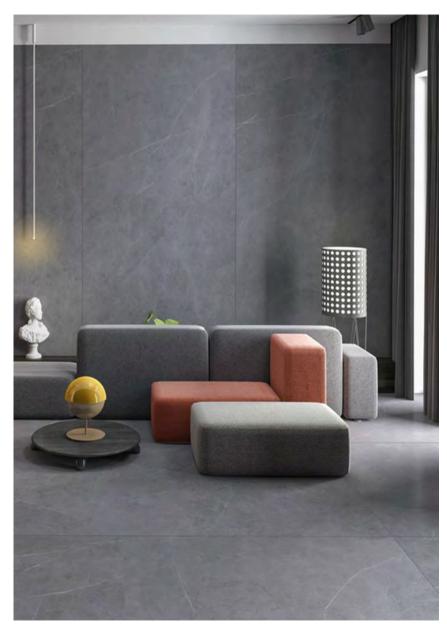

### Amani Grey | 阿玛尼灰 | Random

1600x3200x6mm/1200x2600x6mm 1600x3200x12mm / 1600x3200x6mm /1200x2600x6mm

#### Arctic Silver | 北极银灰石 | Random

1600x3200x12mm / 1600x3200x6mm 1600x3200x12mm / 1600x3200x6mm/1200x2700x6mm

WHARTON SLABS—