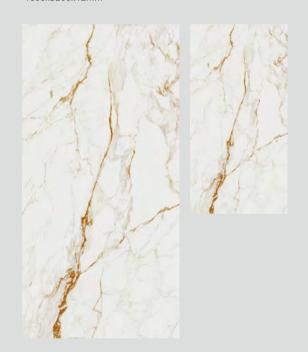

#### Statuario Premium | 特级雪花白 | Continuc B 1600x3200x12mm Glossy 1600x3200x12mm Silk

WHARTON SLABS—