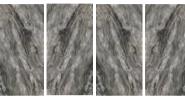

### Pietra Grey | 佩特拉灰 | Random

1600x3200x12mm / 1600x3200x6mm /1200x2700x6mm 1600x3200x12mm / 1600x3200x6mm /1200x2700x6mm

01