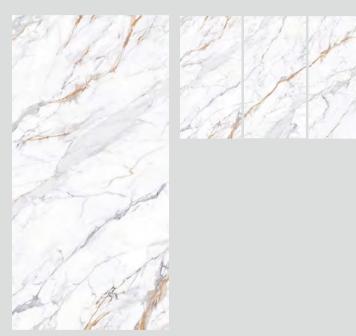

#### Fragrant Snow | 寒江雪 | Random | 65° White

1600x3200x6mm/1200x2600x6mm 1600x3200x6mm/1200x2600x6mm

WHARTON SLABS—