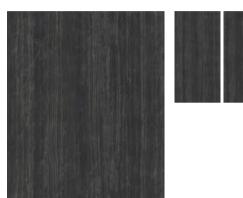

#### Nero Supremo | 比利时黑檀 | Random

1600x3200x12mm / 1600x3200x6mm/1200x2600x6mm

01

#### Dark Marquina | 马尔古纳黑 | Random

1600x3200x12mm /1200x2700x6mm 1600x3200x12mm /1200x2700x6mm

WHARTON SLABS—