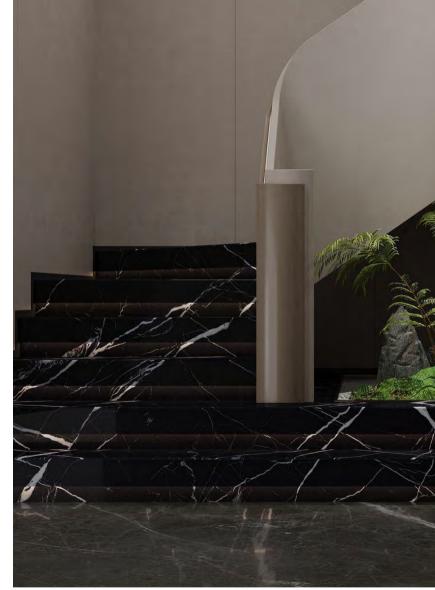

#### Dark Marquina | 马尔古纳黑 | Random

1600x3200x12mm /1200x2700x6mm 1600x3200x12mm /1200x2700x6mm

WHARTON SLABS—