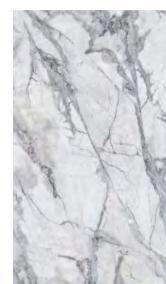

### Torpaquise | 托帕斯 | Continuous | 65° White

1600x3200x6mm/1200x2600x6mm 1600x3200x6mm/1200x2600x6mm

WHARTON SLABS—