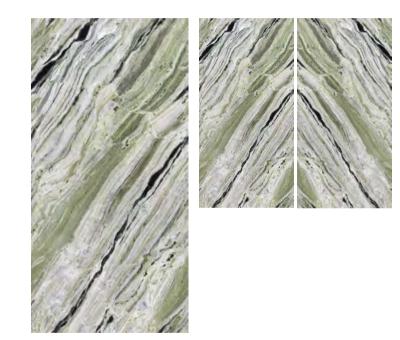

200x12mm







# BVLGARI WHITE | 宝格丽白 | Single | 70° White G Honed











### BVLGARI GOLD | 宝格丽金 | Bookmatch | 70° White

1600x3200x12mm









#### BVLGARI PURPLE | 宝格丽紫 | Bookmatch | 70° White

1600x3200x6mm











#### Paonazzo | 金麒麟 | Continuous | 75° White

1600x3200x12mm / 1200x2600x6mm 1600x3200x6mm / 1200x2600x6mm

WHARTON SLABS—







#### Flamingo | 弗朗明 | Bookmatch| 60° White 🚾













#### Travertino Grey | 玄木灰 | Random| 60° White

1600x3200x12mm

WHARTON SLABS—







# Dragon Moon | 辰月 | Random | 60° White G Matt









#### Blue Fantasy | 蔚蓝 | Random | 60° White

1600x3200x6mm

WHARTON SLABS—







## Ancient Blue | 星海蓝 | Continuous | 60° White

1600x3200x6mm 1200x2600x6mm











01



#### Cloud Emerald | 云中翡翠 | Bookmatch | 60° White

1600x3200x6mm





#### Island Mystery | 海岛之迷 | Bookmatch | 60° White







WHARTON SLABS—



#### TITANIUM ALLOY | 钛莱金 | Single

1600x3200x12mm

WHARTON SLABS—







#### Iron Corten | 赤霄 | Single

1600x3200x12mm / 1600x3200x6mm















#### Naxos Rock | 火山岩 | Random

1600x3200x12mm / 1600x3200x6mm 1200x2600x6mm

WHARTON SLABS—







#### FENDI BLACK | 芬迪黑 | Bookmatch













### LILY WHITE | 纯白 | Random

WHARTON SLABS—

900x1800x9mm/1200x2700x9mm/1200x2700x12mm/1600x3200x12mm 900x1800x9mm/1200x2400x9mm/1600x3200x9mm/1600x3200x12mm



# Matt

## Does Not Absorb Waser Reside Tudden Fee Resident Fee Resi

### CLOUD VEIL | 水云纱 | Random

1600x3200x12mm 1600x3200x12mm













### GILT WHITE | 鎏金白 | Bookmatch

1600x3200x12mm 1600x3200x12mm

WHARTON SLABS—







### GOLDEN FAITH | 鎏金岁月 | B