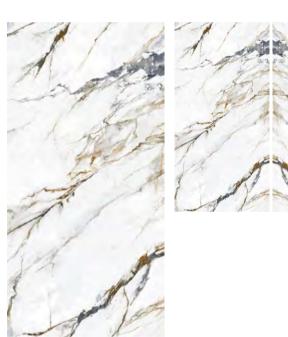

#### Calacatta Light | 鱼肚白对纹 | Bookmatch | 65° White

1600x3200x12mm 1600x3200x12mm