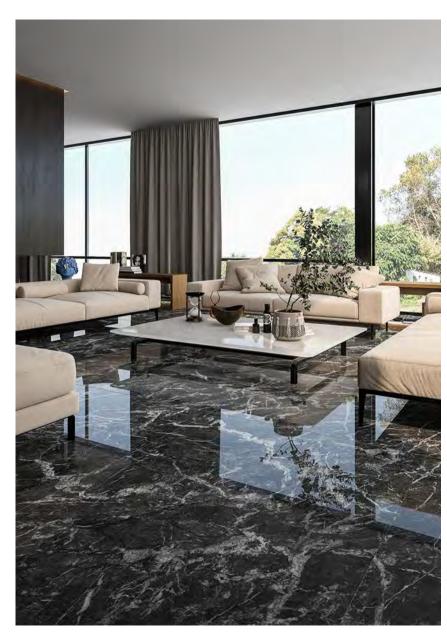

#### Nero Supremo | 比利时黑檀 | Random

1600x3200x12mm / 1600x3200x6mm/1200x2600x6mm

01

#### Dark Marquina | 马尔古纳黑 | Random

1600x3200x12mm /1200x2700x6mm 1600x3200x12mm /1200x2700x6mm

WHARTON SLABS—