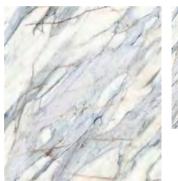

### Bianco Carrara | 卡拉拉白 | Continuous | 65° White

1600x3200x12mm / 1600x3200x6mm/1200x2600x6mm 1600x3200x6mm/1200x2600x6mm

WHARTON SLABS—