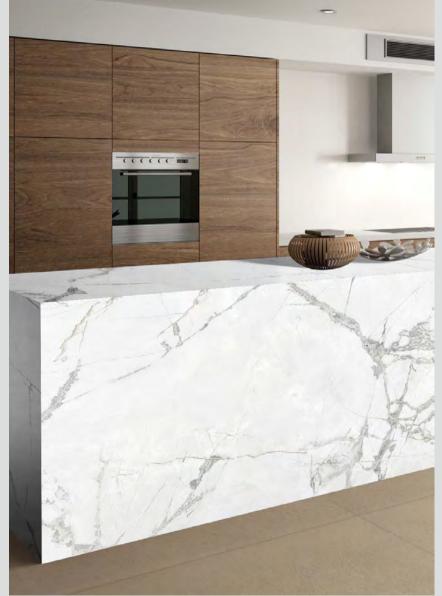

#### Calacatta | 卡拉卡塔白 | Continuous | 65° White

1600x3200x12mm / 1600x3200x6mm/1200x2600x6mm 1600x3200x12mm / 1600x3200x6mm/1200x2600x6mm