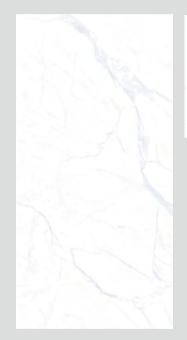

#### Alpine White | 阿尔卑斯白 | Continuous | 65° White

1600x3200x12mm/1200x2600x6mm 1600x3200x12mm / 1600x3200x6mm/1200x2600x6mm

### Alpine White | 阿尔卑斯白 | Continuous

1600x3200x12mm / 1600x3200x6mm 1600x3200x12mm / 1600x3200x6mm

WHARTON SLABS—