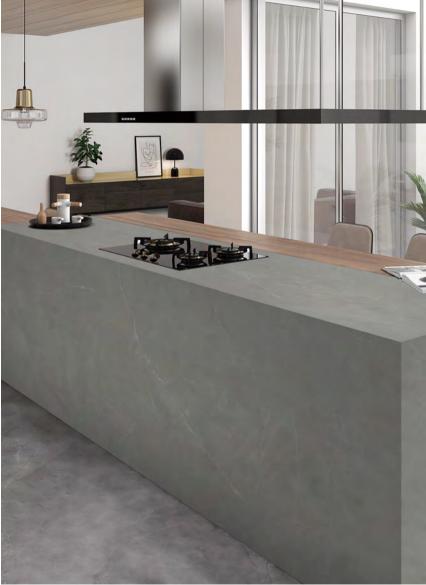

### Amani Grey | 阿玛尼灰 | Random

1600x3200x6mm/1200x2600x6mm 1600x3200x12mm / 1600x3200x6mm /1200x2600x6mm