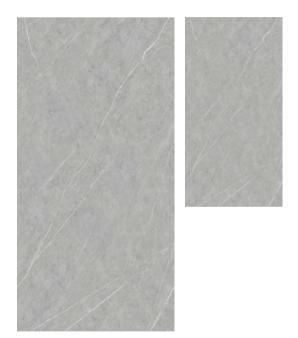

x12mm

WHARTON SLABS—







### Statuario |特级雪花白|Single













### Volakas | 爵士白 | Single

1600x3200x12mm

WHARTON SLABS—







### Pure White | 纯白 | Single

1600x3200x12mm 1600x3200x12mm 1600x3200x12mm











### New Statuario White | 新鱼肚白 | Single

1600x3200x12mm 1600x3200x12mm

WHARTON SLABS—







### Luxury Bvlgari | 至尊宝格丽 | Single











### Ink White | 水墨白 | Bookmatch

1600x3200x12mm

WHARTON SLABS—







### Polka White | 波尔卡白 | Single













#### Carved Calacatta Gold | 雕刻鱼肚金 | Bookmatch B

1600x3200x12mm

WHARTON SLABS—





### Advanced Pandora | 顶级潘多拉 | Continuous \_\_\_\_















### Carrara White | 细花白 | Single

WHARTON SLABS—







### White Carrara | 细花白 | Single













### Armani Light Grey | 阿玛尼浅灰 | Single Glossy

WHARTON SLABS—









### Armani Grey | 阿玛尼灰 | Random













#### Armani Grey | 阿玛尼灰 | Single 1600x3200x12mm









### Cement Grey | 水泥灰 | Single













### Royal Botticino | 顶级莎安娜 | Single

1600x3200x12mm



### Aran White | 白玉兰 | Single















### Armani Dark Grey | 阿玛尼深灰 | Single

1600x3200x12mm 1600x3200x12mm

WHARTON SLABS—







### Dini Dark Grey | 迪尼圣堡深灰 | Single

1600x3200x12mm 1600x3200x12mm













### Dini Light Grey | 迪尼圣堡浅灰 | Single

1600x3200x12mm 1600x3200x12mm

WHARTON SLABS—





## Does flor Absorb! Water Registris Suckham Temperature Changes Fire Registris Fire Colducts Fire Cold

### Senavia Light Grey | 塞纳维亚浅灰 | Single \_\_\_\_

1600x3200x12mm 1600x3200x12mm