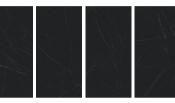

### Sentiment Noir (Pure Black) | 境界·黑 | Single

1600x3200x12mm /1200x2700x6mm 1600x3200x12mm /1200x2700x6mm

### DIOR | 迪奥黑 | Random

### BLACK | 纯黑 | Random

1200x2400x9mm/ 1200x2700x12mm 800x2600x15mm/1200x2700x9mm/1600x3200x12mm