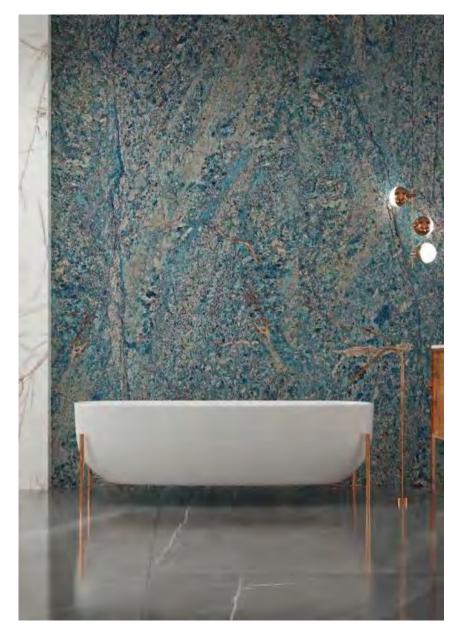

#### Aegean Sea | 爱琴海灰 | Random

1600x3200x12mm/1200x2600x6mm 1600x3200x12mm/1200x2600x6mm

WHARTON SLABS—