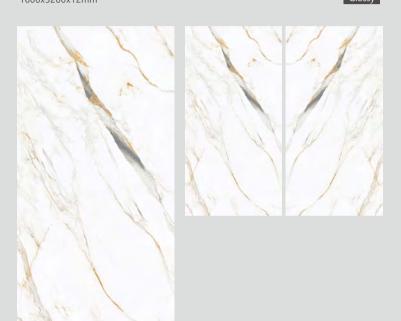

### Torpaquise | 托帕斯 | Continuous | 65° White

1600x3200x6mm/1200x2600x6mm 1600x3200x6mm/1200x2600x6mm

WHARTON SLABS—