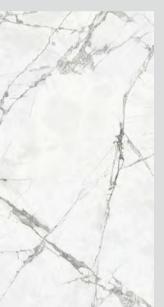

### Torpaquise | 托帕斯 | Continuous | 65° White

1600x3200x6mm/1200x2600x6mm 1600x3200x6mm/1200x2600x6mm

WHARTON SLABS—