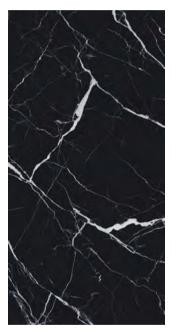

#### Dark Marquina | 马尔古纳黑 | Random

1600x3200x12mm /1200x2700x6mm 1600x3200x12mm /1200x2700x6mm

WHARTON SLABS—