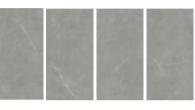

### Armani Dark Grey | 阿玛尼深灰 | Single

1600x3200x12mm 1600x3200x12mm

WHARTON SLABS—