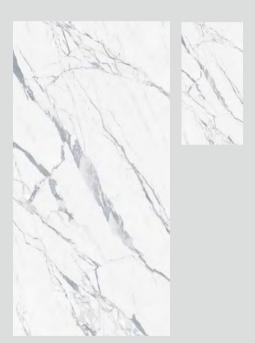

### Calacatta Light | 鱼肚白 | Continuous | 65° White

1600x3200x12mm/1200x2600x6mm 1600x3200x12mm/1200x2600x6mm

WHARTON SLABS—

#### Calacatta Light | 鱼肚白对纹 | Bookmatch | 65° White

1600x3200x12mm 1600x3200x12mm