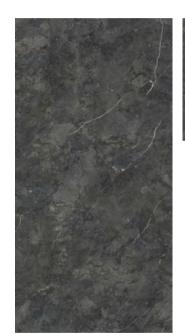

### Pietra Grey | 佩特拉灰 | Random

1600x3200x12mm / 1600x3200x6mm /1200x2700x6mm 1600x3200x12mm / 1600x3200x6mm /1200x2700x6mm

01