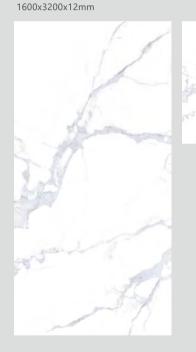

#### Statuario Gold | 金丝雪花白 | Continuous | 65° White

1600x3200x12mm / 1600x3200x6mm/1200x2600x6mm

WHARTON SLABS—