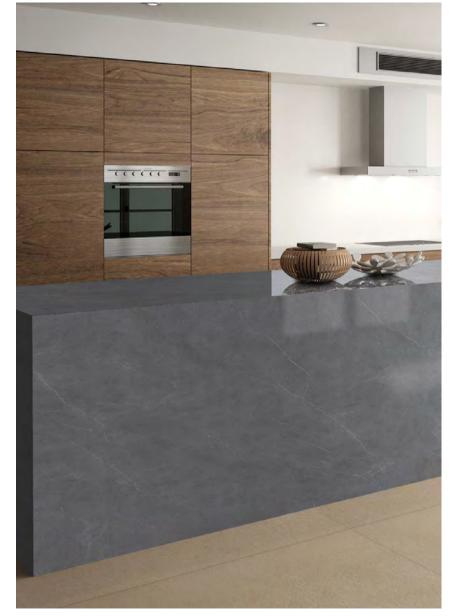

### Amani Grey | 阿玛尼灰 | Random

1600x3200x6mm/1200x2600x6mm 1600x3200x12mm / 1600x3200x6mm /1200x2600x6mm