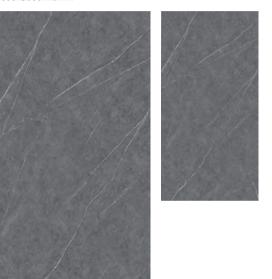

### Amani Grey | 阿玛尼灰 | Random

1600x3200x6mm/1200x2600x6mm 1600x3200x12mm / 1600x3200x6mm /1200x2600x6mm

### Armani Grey | 阿玛尼灰 | Random