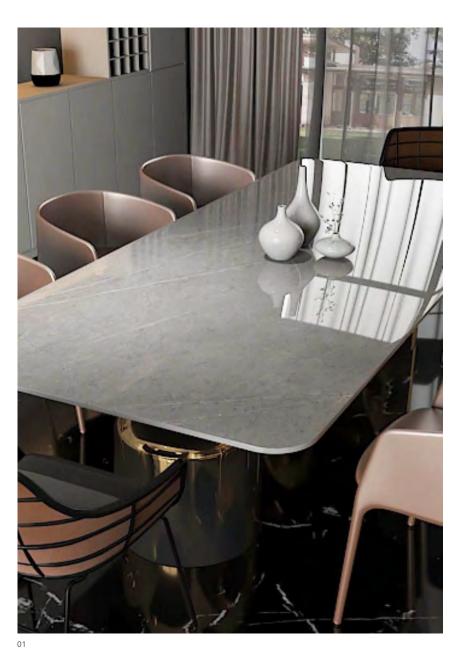

### Pietra Grey | 佩特拉灰 | Random

1600x3200x12mm / 1600x3200x6mm /1200x2700x6mm 1600x3200x12mm / 1600x3200x6mm /1200x2700x6mm

01