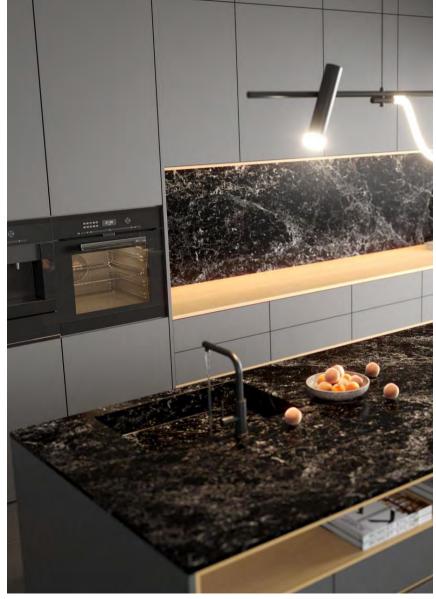

#### Nero Supremo | 比利时黑檀 | Random

1600x3200x12mm / 1600x3200x6mm/1200x2600x6mm

01

#### Dark Marquina | 马尔古纳黑 | Random

1600x3200x12mm /1200x2700x6mm 1600x3200x12mm /1200x2700x6mm

WHARTON SLABS—

#### St. Laurent | 劳伦黑金 | Random

1600x3200x12mm / 1600x3200x6mm/1200x2700x6mm 1600x3200x12mm / 1600x3200x6mm