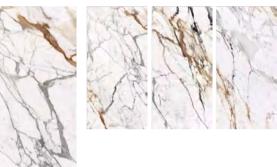

#### Statuario Gold | 金丝雪花白 | Continuous | 65° White

1600x3200x12mm / 1600x3200x6mm/1200x2600x6mm

WHARTON SLABS—

#### Calacatta | 卡拉卡塔白 | Continuous | 65° White

1600x3200x12mm / 1600x3200x6mm/1200x2600x6mm 1600x3200x12mm / 1600x3200x6mm/1200x2600x6mm