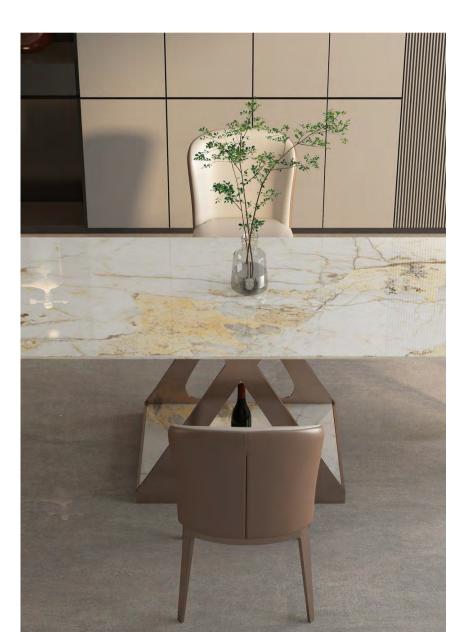

#### Statuario Gold | 金丝雪花白 | Continuous | 65° White

1600x3200x12mm / 1600x3200x6mm/1200x2600x6mm

WHARTON SLABS—

#### Calacatta | 卡拉卡塔白 | Continuous | 65° White

1600x3200x12mm / 1600x3200x6mm/1200x2600x6mm 1600x3200x12mm / 1600x3200x6mm/1200x2600x6mm

### Bianco Carrara | 卡拉拉白 | Continuous | 65° White

1600x3200x12mm / 1600x3200x6mm/1200x2600x6mm 1600x3200x6mm/1200x2600x6mm

WHARTON SLABS—