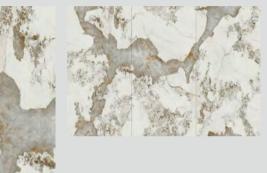

### LILY WHITE | 纯白 | Random

WHARTON SLABS—

900x1800x9mm/1200x2700x9mm/1200x2700x12mm/1600x3200x12mm 900x1800x9mm/1200x2400x9mm/1600x3200x9mm/1600x3200x12mm