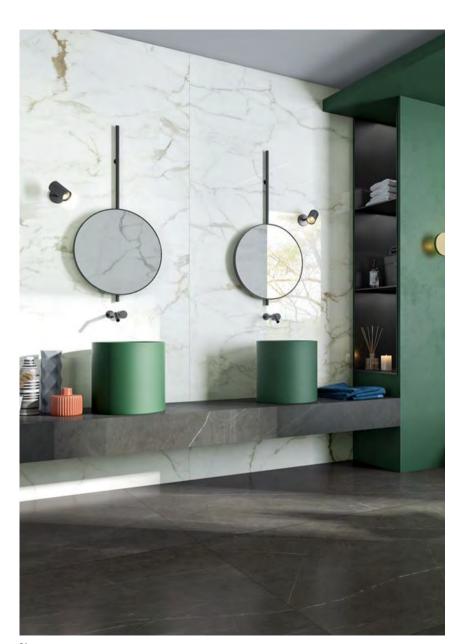

#### Fragrant Snow | 寒江雪 | Random | 65° White

1600x3200x6mm/1200x2600x6mm 1600x3200x6mm/1200x2600x6mm

WHARTON SLABS—