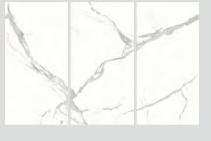

### Torpaquise | 托帕斯 | Continuous | 65° White

1600x3200x6mm/1200x2600x6mm 1600x3200x6mm/1200x2600x6mm

WHARTON SLABS—