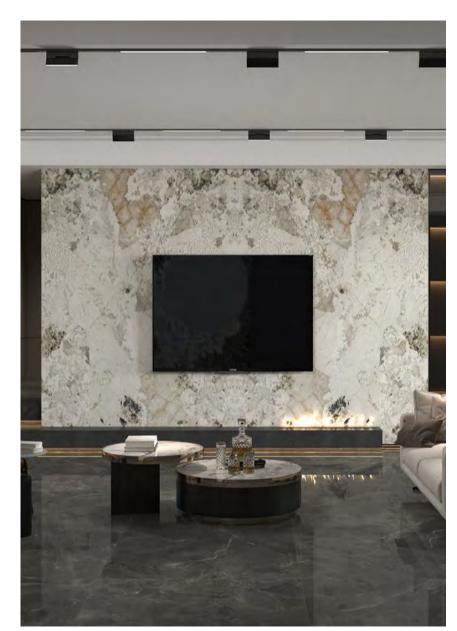

### Statuario Extra | 特级雪花白 | Continuous \_\_\_\_

1600x3200x12mm/1200x2600x6mm

WHARTON SLABS—