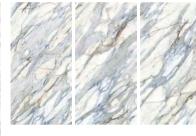

### Bianco Carrara | 卡拉拉白 | Continuous | 65° White

1600x3200x12mm / 1600x3200x6mm/1200x2600x6mm 1600x3200x6mm/1200x2600x6mm

WHARTON SLABS—