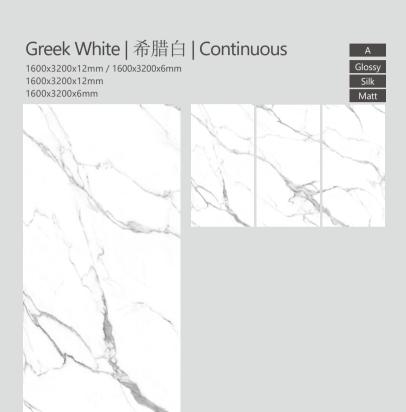

### Torpaquise | 托帕斯 | Continuous | 65° White

1600x3200x6mm/1200x2600x6mm 1600x3200x6mm/1200x2600x6mm

WHARTON SLABS—