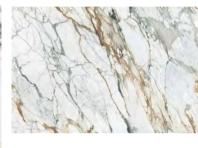

#### Calacatta | 卡拉卡塔白 | Continuous | 65° White

1600x3200x12mm / 1600x3200x6mm/1200x2600x6mm 1600x3200x12mm / 1600x3200x6mm/1200x2600x6mm