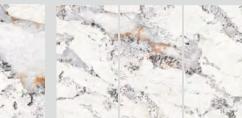

### Torpaquise | 托帕斯 | Continuous | 65° White

1600x3200x6mm/1200x2600x6mm 1600x3200x6mm/1200x2600x6mm

WHARTON SLABS—