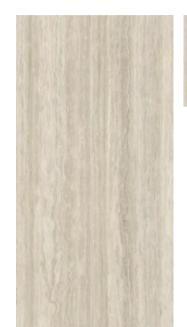

### Alpine White | 阿尔卑斯白 | Continuous

1600x3200x12mm / 1600x3200x6mm 1600x3200x12mm / 1600x3200x6mm

WHARTON SLABS—