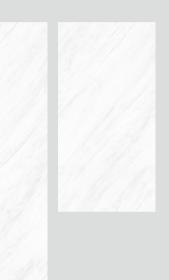

### Torpaquise | 托帕斯 | Continuous | 65° White

1600x3200x6mm/1200x2600x6mm 1600x3200x6mm/1200x2600x6mm

WHARTON SLABS—

#### Fragrant Snow | 寒江雪 | Random | 65° White

1600x3200x6mm/1200x2600x6mm 1600x3200x6mm/1200x2600x6mm

WHARTON SLABS—