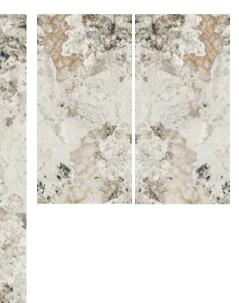

#### Statuario Gold | 金丝雪花白 | Continuous | 65° White

1600x3200x12mm / 1600x3200x6mm/1200x2600x6mm

WHARTON SLABS—

#### Calacatta | 卡拉卡塔白 | Continuous | 65° White

1600x3200x12mm / 1600x3200x6mm/1200x2600x6mm 1600x3200x12mm / 1600x3200x6mm/1200x2600x6mm