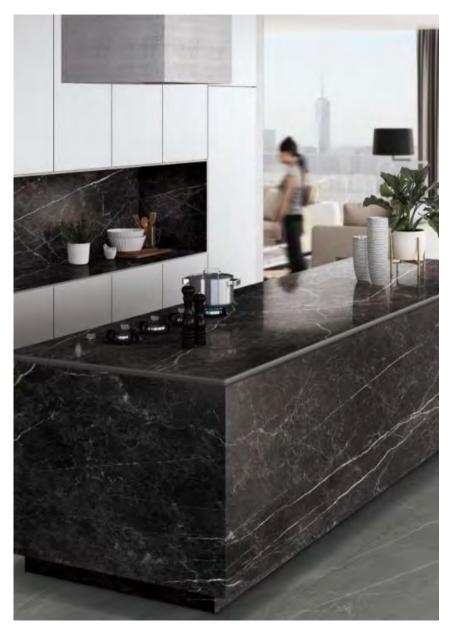

#### Nero Supremo | 比利时黑檀 | Random

1600x3200x12mm / 1600x3200x6mm/1200x2600x6mm

01

#### Dark Marquina | 马尔古纳黑 | Random

1600x3200x12mm /1200x2700x6mm 1600x3200x12mm /1200x2700x6mm

WHARTON SLABS—