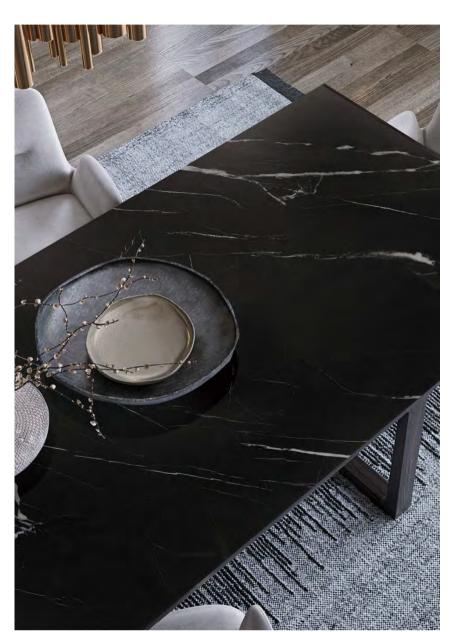

#### Nero Supremo | 比利时黑檀 | Random

1600x3200x12mm / 1600x3200x6mm/1200x2600x6mm

01