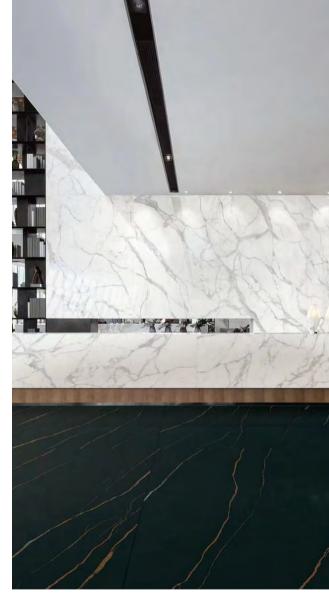

### Bianco Carrara | 卡拉拉白 | Continuous | 65° White

1600x3200x12mm / 1600x3200x6mm/1200x2600x6mm 1600x3200x6mm/1200x2600x6mm

WHARTON SLABS—