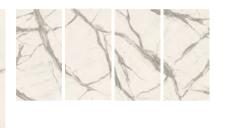

### Torpaquise | 托帕斯 | Continuous | 65° White

1600x3200x6mm/1200x2600x6mm 1600x3200x6mm/1200x2600x6mm

WHARTON SLABS—