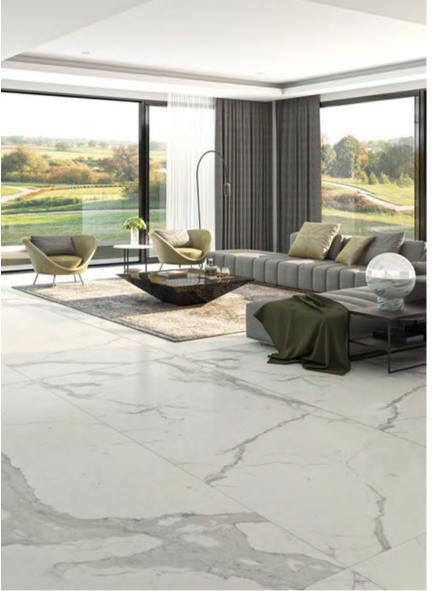

#### Calacatta | 卡拉卡塔白 | Continuous | 65° White

1600x3200x12mm / 1600x3200x6mm/1200x2600x6mm 1600x3200x12mm / 1600x3200x6mm/1200x2600x6mm

### Bianco Carrara | 卡拉拉白 | Continuous | 65° White

1600x3200x12mm / 1600x3200x6mm/1200x2600x6mm 1600x3200x6mm/1200x2600x6mm

WHARTON SLABS—