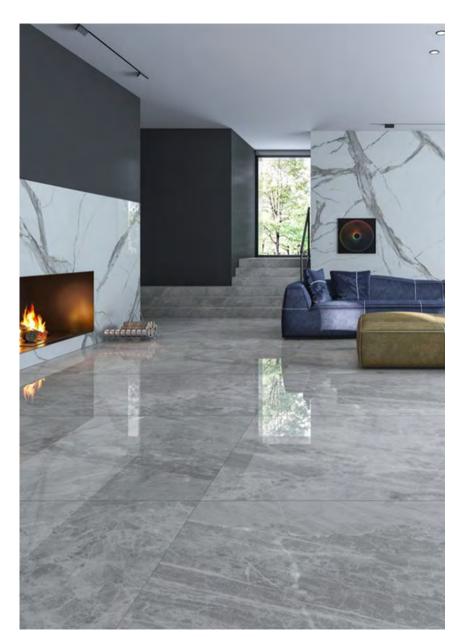

### Pietra Grey | 佩特拉灰 | Random

1600x3200x12mm / 1600x3200x6mm /1200x2700x6mm 1600x3200x12mm / 1600x3200x6mm /1200x2700x6mm

01