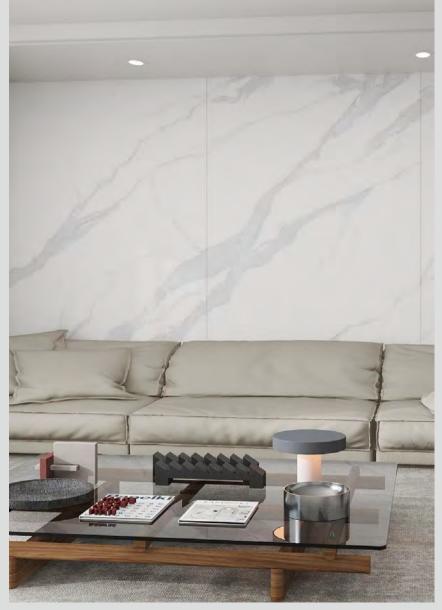

### Torpaquise | 托帕斯 | Continuous | 65° White

1600x3200x6mm/1200x2600x6mm 1600x3200x6mm/1200x2600x6mm

WHARTON SLABS—