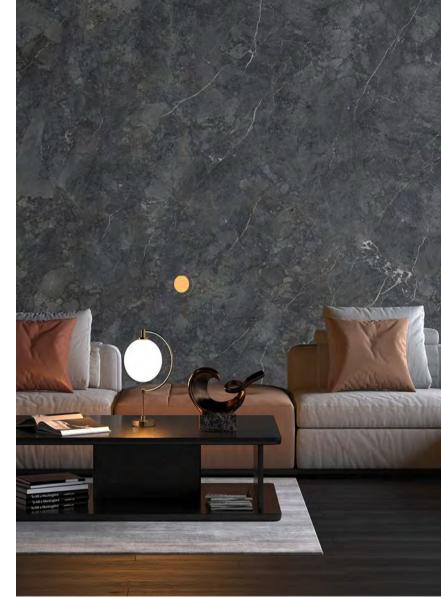

#### Aegean Sea | 爱琴海灰 | Random

1600x3200x12mm/1200x2600x6mm 1600x3200x12mm/1200x2600x6mm

WHARTON SLABS—

### Amani Grey | 阿玛尼灰 | Random

1600x3200x6mm/1200x2600x6mm 1600x3200x12mm / 1600x3200x6mm /1200x2600x6mm