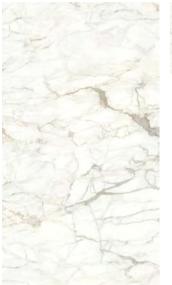

### Torpaquise | 托帕斯 | Continuous | 65° White

1600x3200x6mm/1200x2600x6mm 1600x3200x6mm/1200x2600x6mm

WHARTON SLABS—