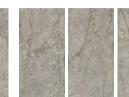

### Torpaquise | 托帕斯 | Continuous | 65° White

1600x3200x6mm/1200x2600x6mm 1600x3200x6mm/1200x2600x6mm

WHARTON SLABS—

#### Fragrant Snow | 寒江雪 | Random | 65° White

1600x3200x6mm/1200x2600x6mm 1600x3200x6mm/1200x2600x6mm

WHARTON SLABS—