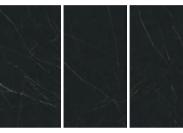

#### Nero Supremo | 比利时黑檀 | Random

1600x3200x12mm / 1600x3200x6mm/1200x2600x6mm

01

#### Dark Marquina | 马尔古纳黑 | Random

1600x3200x12mm /1200x2700x6mm 1600x3200x12mm /1200x2700x6mm

WHARTON SLABS—

#### St. Laurent | 劳伦黑金 | Random

1600x3200x12mm / 1600x3200x6mm/1200x2700x6mm 1600x3200x12mm / 1600x3200x6mm