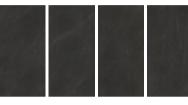

#### Nero Supremo | 比利时黑檀 | Random

1600x3200x12mm / 1600x3200x6mm/1200x2600x6mm

01