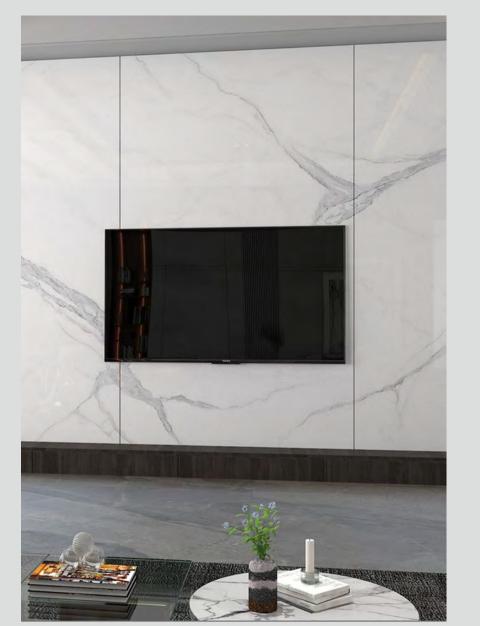

### Torpaquise | 托帕斯 | Continuous | 65° White

1600x3200x6mm/1200x2600x6mm 1600x3200x6mm/1200x2600x6mm

WHARTON SLABS—