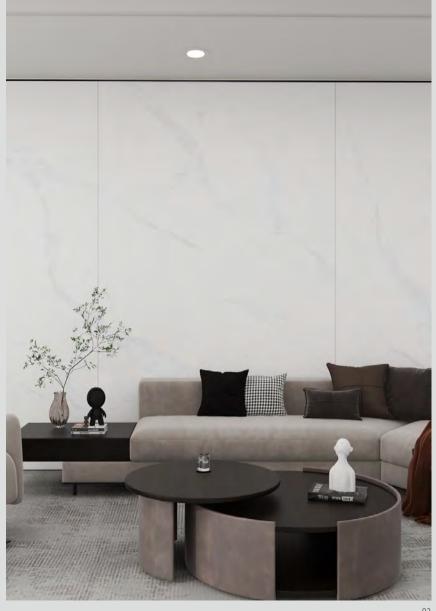

### Torpaquise | 托帕斯 | Continuous | 65° White

1600x3200x6mm/1200x2600x6mm 1600x3200x6mm/1200x2600x6mm

WHARTON SLABS—