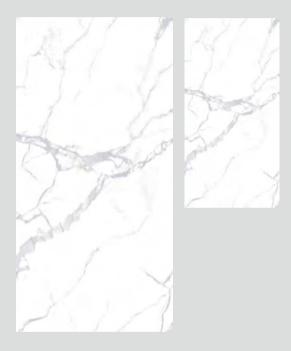

#### Statuario Gold | 金丝雪花白 | Continuous | 65° White

1600x3200x12mm / 1600x3200x6mm/1200x2600x6mm

WHARTON SLABS—

#### Calacatta | 卡拉卡塔白 | Continuous | 65° White

1600x3200x12mm / 1600x3200x6mm/1200x2600x6mm 1600x3200x12mm / 1600x3200x6mm/1200x2600x6mm