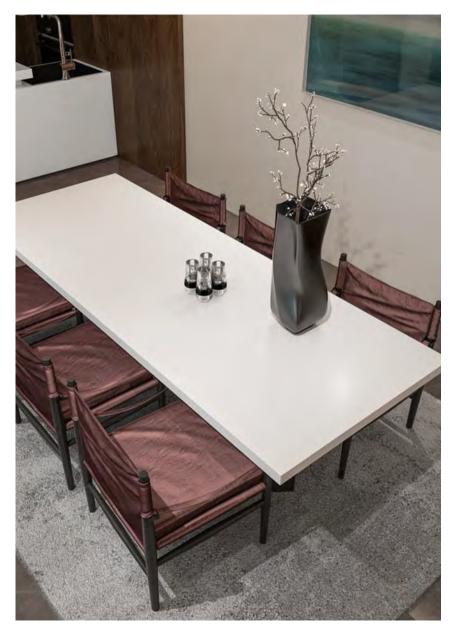

### Bianco Carrara | 卡拉拉白 | Continuous | 65° White

1600x3200x12mm / 1600x3200x6mm/1200x2600x6mm 1600x3200x6mm/1200x2600x6mm

WHARTON SLABS—