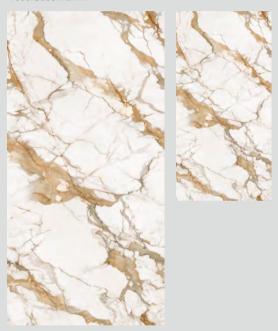

#### Statuario Gold | 金丝雪花白 | Continuous | 65° White

1600x3200x12mm / 1600x3200x6mm/1200x2600x6mm

WHARTON SLABS—

#### Calacatta | 卡拉卡塔白 | Continuous | 65° White

1600x3200x12mm / 1600x3200x6mm/1200x2600x6mm 1600x3200x12mm / 1600x3200x6mm/1200x2600x6mm