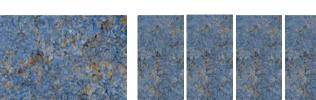

### FONER SAPPHIRE | 方纳蓝宝石 | Random \_

900x1800x9mm/1200x2400x9mm/1600x3200x12mm