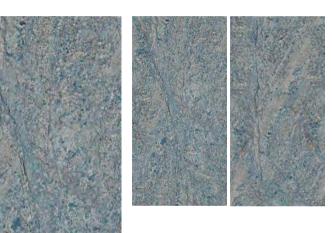

#### Aegean Sea | 爱琴海灰 | Random

1600x3200x12mm/1200x2600x6mm 1600x3200x12mm/1200x2600x6mm

WHARTON SLABS—