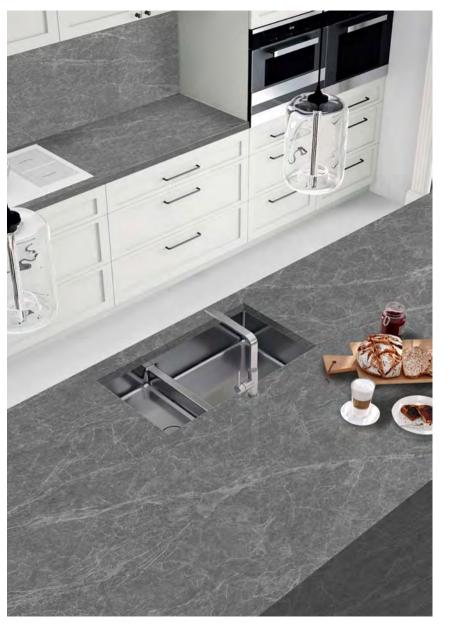

### Amani Grey | 阿玛尼灰 | Random

1600x3200x6mm/1200x2600x6mm 1600x3200x12mm / 1600x3200x6mm /1200x2600x6mm