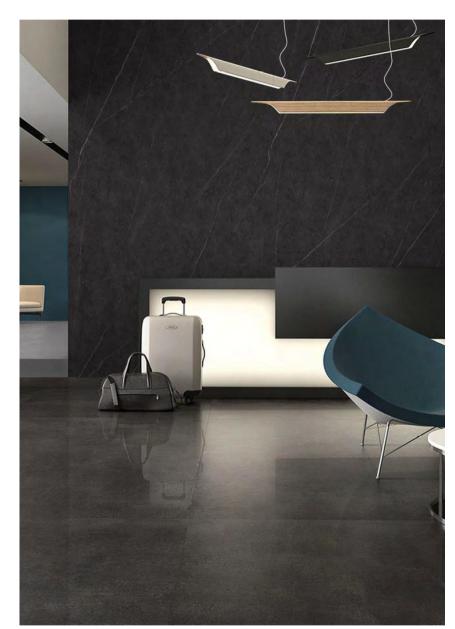

#### Nero Supremo | 比利时黑檀 | Random

1600x3200x12mm / 1600x3200x6mm/1200x2600x6mm

01