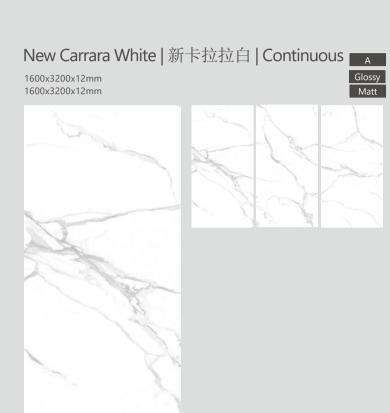

### Bianco Carrara | 卡拉拉白 | Continuous | 65° White

1600x3200x12mm / 1600x3200x6mm/1200x2600x6mm 1600x3200x6mm/1200x2600x6mm

WHARTON SLABS—