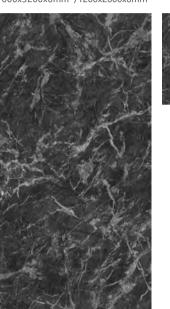

#### Nero Supremo | 比利时黑檀 | Random

1600x3200x12mm / 1600x3200x6mm/1200x2600x6mm

01