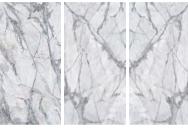

#### Calacatta Light | 鱼肚白对纹 | Bookmatch | 65° White

1600x3200x12mm 1600x3200x12mm