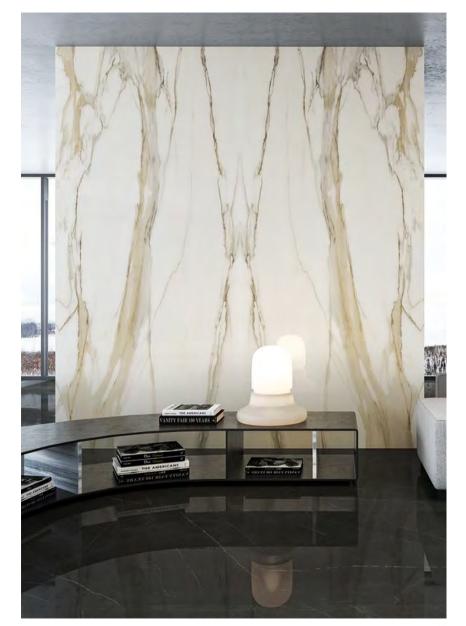

#### Calacatta | 卡拉卡塔白 | Continuous | 65° White

1600x3200x12mm / 1600x3200x6mm/1200x2600x6mm 1600x3200x12mm / 1600x3200x6mm/1200x2600x6mm