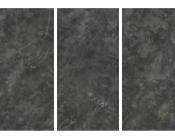

#### Flow Slate Grey | 弗洛板岩灰色 | Random \_\_\_\_\_

WHARTON SLABS—

1600x3200x12mm

# Flow Slate Dark | 弗洛板岩深灰 | Random Natural