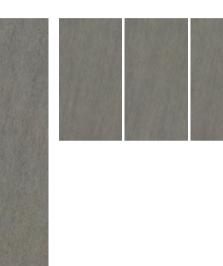

### Shakespeare Grey | 莎士比亚灰 | Random \_\_\_\_\_

1600x3200x12mm / 1600x3200x6mm 1600x3200x12mm / 1600x3200x6mm /1200x2700x6mm