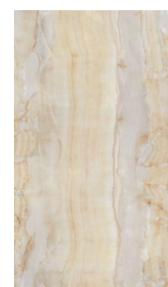

#### Statuario Gold | 金丝雪花白 | Continuous | 65° White

1600x3200x12mm / 1600x3200x6mm/1200x2600x6mm

WHARTON SLABS—