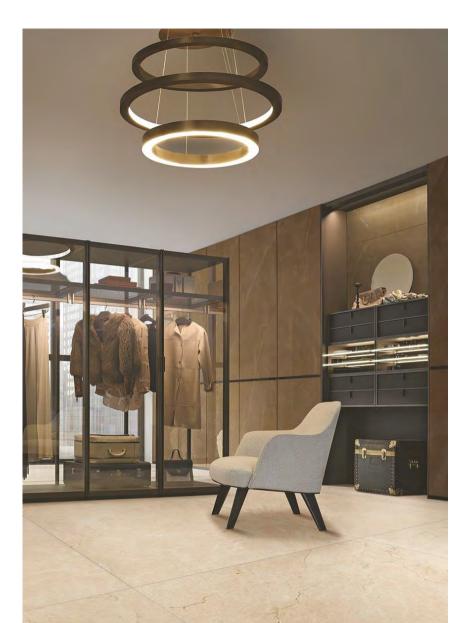

#### SHAANNA | 顶级莎安娜 | Random

900x1800x9mm/900x2700x9mm/1200x1200x9mm/1200x2600x6mm 1200x2400x6mm/1200x2400x9mm/1600x3200x6mm/1600x3200x12mm

### Royal Botticino | 顶级莎安娜 | Single

1600x3200x12mm