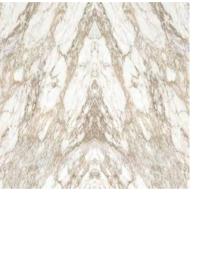

### Torpaquise | 托帕斯 | Continuous | 65° White

1600x3200x6mm/1200x2600x6mm 1600x3200x6mm/1200x2600x6mm

WHARTON SLABS—