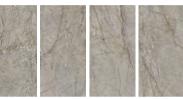

#### Statuario Gold | 金丝雪花白 | Continuous | 65° White

1600x3200x12mm / 1600x3200x6mm/1200x2600x6mm

WHARTON SLABS—

#### Calacatta | 卡拉卡塔白 | Continuous | 65° White

1600x3200x12mm / 1600x3200x6mm/1200x2600x6mm 1600x3200x12mm / 1600x3200x6mm/1200x2600x6mm