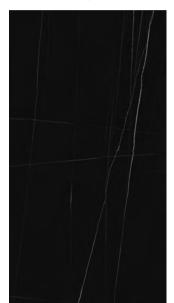

### Sentiment Noir (Pure Black) | 境界·黑 | Single

1600x3200x12mm /1200x2700x6mm 1600x3200x12mm /1200x2700x6mm

### DIOR | 迪奥黑 | Random

### BLACK | 纯黑 | Random

1200x2400x9mm/ 1200x2700x12mm 800x2600x15mm/1200x2700x9mm/1600x3200x12mm