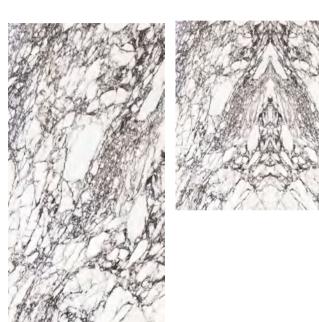

#### Fragrant Snow | 寒江雪 | Random | 65° White

1600x3200x6mm/1200x2600x6mm 1600x3200x6mm/1200x2600x6mm

WHARTON SLABS—