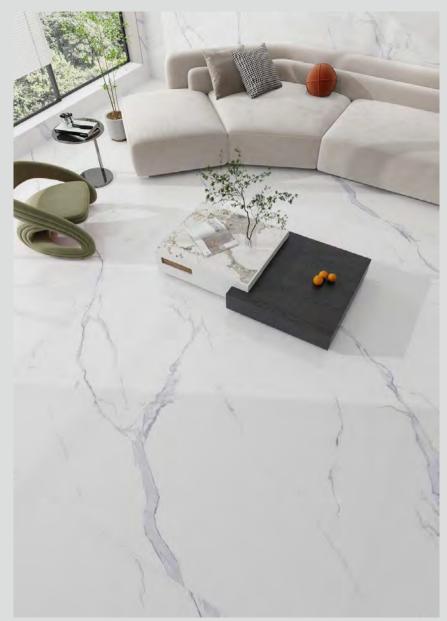

### Torpaquise | 托帕斯 | Continuous | 65° White

1600x3200x6mm/1200x2600x6mm 1600x3200x6mm/1200x2600x6mm

WHARTON SLABS—