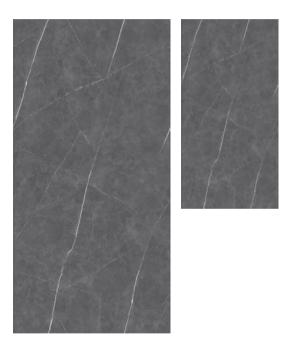

### Torpaquise | 托帕斯 | Continuous | 65° White

1600x3200x6mm/1200x2600x6mm 1600x3200x6mm/1200x2600x6mm

WHARTON SLABS—