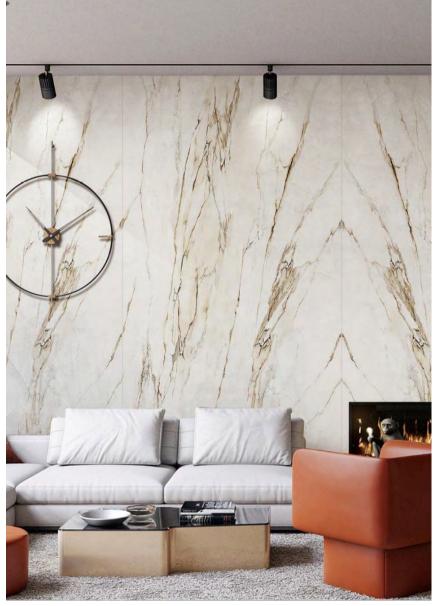

#### Statuario Gold | 金丝雪花白 | Continuous | 65° White

1600x3200x12mm / 1600x3200x6mm/1200x2600x6mm

WHARTON SLABS—

#### Calacatta | 卡拉卡塔白 | Continuous | 65° White

1600x3200x12mm / 1600x3200x6mm/1200x2600x6mm 1600x3200x12mm / 1600x3200x6mm/1200x2600x6mm

### Bianco Carrara | 卡拉拉白 | Continuous | 65° White

1600x3200x12mm / 1600x3200x6mm/1200x2600x6mm 1600x3200x6mm/1200x2600x6mm

WHARTON SLABS—