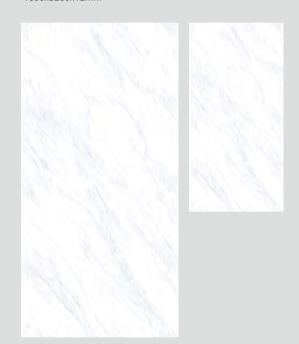

### Torpaquise | 托帕斯 | Continuous | 65° White

1600x3200x6mm/1200x2600x6mm 1600x3200x6mm/1200x2600x6mm

WHARTON SLABS—