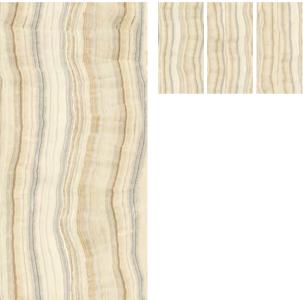

### Torpaquise | 托帕斯 | Continuous | 65° White

1600x3200x6mm/1200x2600x6mm 1600x3200x6mm/1200x2600x6mm

WHARTON SLABS—