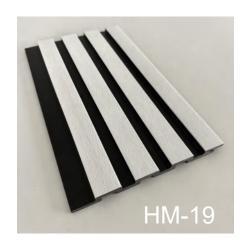

#### **WPC WALL PANEL**

Size Thickness:25mm

Width:128mm

Length: 2.9m or according cutomer request

More colors can be customized according to customer needs