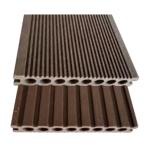

## **WPC DECKING(First Generation)**

140\*24 mm 7 hole

140\*23 mm 7 hole

150\*23mm 7 hole

145\*24 mm

146\*23 mm

115\*10 mm

140\*25 mm 6 hole

140\*25 mm 6 hole

148\*23.5 mm 8 hole

145\*21 mm

146\*23 mm

**Round hole** 

**Square hole** 