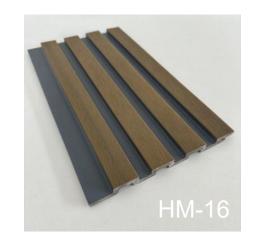

#### **WPC WALL PANEL**

Size Thickness:25mm

Width:128mm

Length: 2.9m or according cutomer request

More colors can be customized according to customer needs