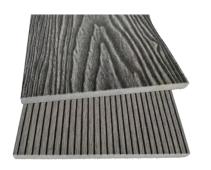

# **WPC DECKING(First Generation)**

146\*10.5 mm

140\*20 mm

140\*23mm

3D Embossings

5 Grooves

**Finish & Colors** 

We use good materials to make products.Good quality is visible.Choose our products to reduce after-sales problems and improve customer satisfaction.