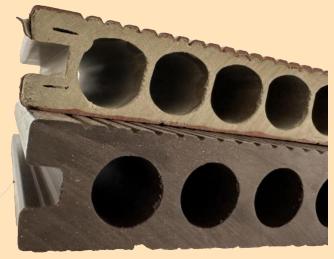

#### What is the difference between 1st generation and 2nd generation?

## Surface:

As you can see from the picture