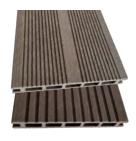

## **WPC DECKING(First Generation)**

140\*24 mm 7 hole

140\*23 mm 7 hole

150\*23mm 7 hole

145\*24 mm

146\*23 mm

115\*10 mm

140\*25 mm 6 hole

140\*25 mm 6 hole

148\*23.5 mm 8 hole

145\*21 mm

146\*23 mm

**Round hole** 

**Square hole** 