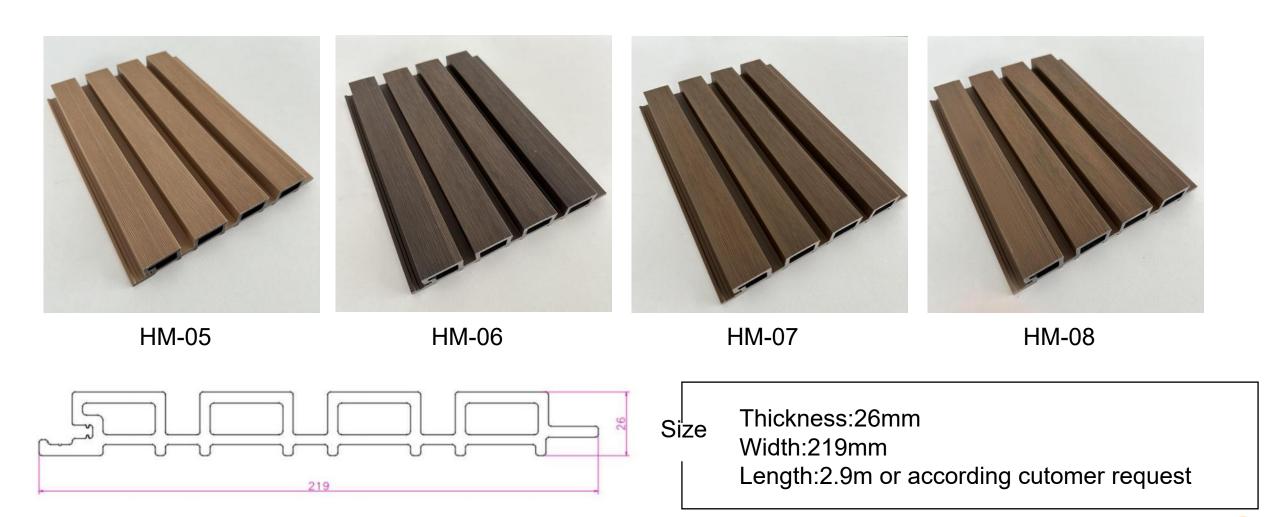

## **WPC WALL PANEL(First Generation)**

**Colour Catalog** 

Size

Thickness:26mm

Width:219mm

Length: 2.9m or according cutomer request