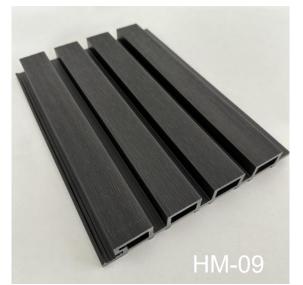

## **WPC WALL PANEL(First Generation)**

**Colour Catalog** 

Size

Thickness:26mm

Width:219mm

Length: 2.9m or according cutomer request