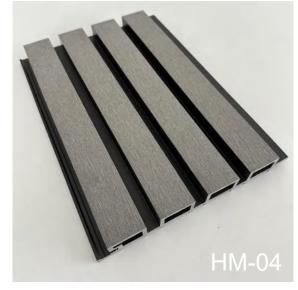

## **WPC WALL PANEL(First Generation)**

**Colour Catalog** 

Size

Thickness:26mm

Width:219mm

Length: 2.9m or according cutomer request