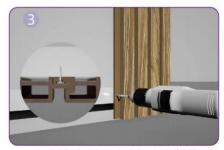

#### **Installation Instructions**

First, fix the joists at a 450 mm interval to the wall with expansion screws. The spacing between two adjacent screws should be 500 mm.

Join the second piece of cladding board to the first one. Fix it to the joists with self-drilling screws.

Fix the first piece of wall cladding board on the joists with colored screws. Note that the screws should be installed in the slot of the tongue.

To properly finish the corner, the joists are to be flush with each other respectively and fix them with screws.

Secure the cladding board completely by using self-drilling screws to fix it to the joists. The screws should be installed in the groove of the cladding.

Finish the installation by getting the rest installed in the same manner

The installation method is for reference only.

The installation method may be different in each country.

The installation method depends on the installation team and installation workers.