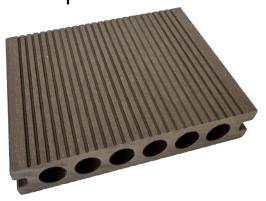

## **WPC DECKING(First Generation)**

140\*24 mm 7 hole

140\*23 mm 7 hole

150\*23mm 7 hole

145\*24 mm

146\*23 mm

115\*10 mm

140\*25 mm 6 hole

140\*25 mm 6 hole

148\*23.5 mm 8 hole

145\*21 mm

146\*23 mm

**Round hole** 

**Square hole** 