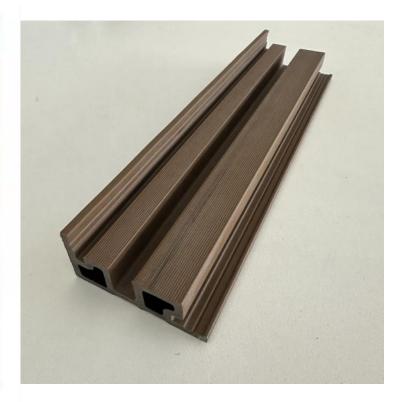

#### **WPC WALL PANEL**

Size Width:176mm

Length:2.9m or according cutomer request

#### **WPC WALL PANEL**

More colors can be customized

#### **WPC WALL PANEL**

Size Thickness:25mm

Width:128mm

Length: 2.9m or according cutomer request

More colors can be customized according to customer needs