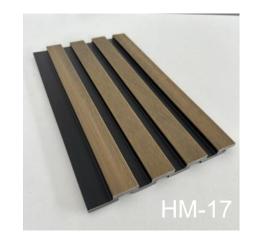

#### **WPC WALL PANEL**

Size Thickness:25mm

Width:128mm

Length: 2.9m or according cutomer request

More colors can be customized according to customer needs