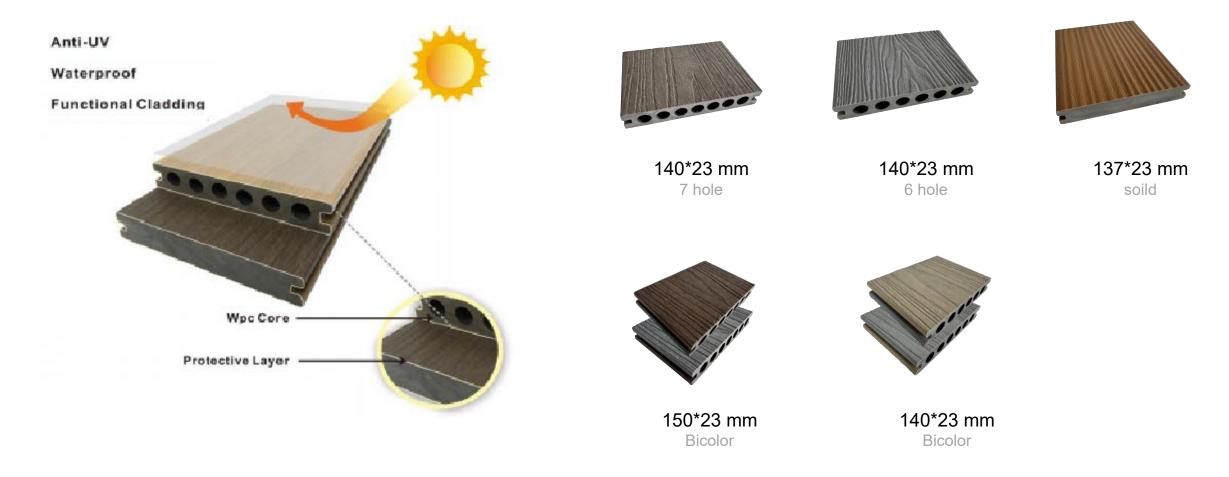

## **WPC DECKING(Second Generation)**

# **WPC DECKING(Second Generation)**

5 Embossings

**Colors**