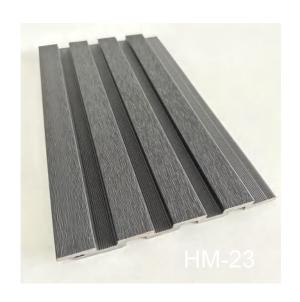

#### **WPC WALL PANEL**

Size Thickness:25mm

Width:128mm

Length: 2.9m or according cutomer request

More colors can be customized according to customer needs