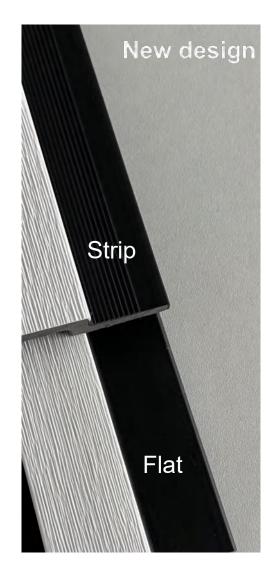

st piece of wall cladding board on the joists with colored screws. Note that the screws should be installed in the slot of the tongue.



To properly finish the corner, the joists are to be flush with each other respectively and fix them with screws.



Secure the cladding board completely by using self-drilling screws to fix it to the joists. The screws should be installed in the groove of the cladding.



Finish the installation by getting the rest installed in the same manner

The installation method is for reference only.

The installation method may be different in each country.

The installation method depends on the installation team and installation workers.

#### **WPC WALL PANEL**















Size Width:176mm

Length:2.9m or according cutomer request

#### **WPC WALL PANEL**













More colors can be customized

#### **WPC WALL PANEL**











Size Thickness:25mm

Width:128mm

Length: 2.9m or according cutomer request

More colors can be customized according to customer needs

## **WPC DECKING(First Generation)**



140\*24 mm 7 hole



140\*23 mm 7 hole



150\*23mm 7 hole



145\*24 mm



146\*23 mm



115\*10 mm



140\*25 mm 6 hole



140\*25 mm 6 hole



148\*23.5 mm 8 hole



145\*21 mm



146\*23 mm

**Round hole** 

**Square hole** 

# **WPC DECKING(First Generation)**



146\*10.5 mm



140\*20 mm



140\*23mm



3D Embossings



5 Grooves





**Finish & Colors** 







We use good materials to make products.Good quality is visible.Choose our products to reduce after-sales problems and improve customer satisfaction.





comparison chart

##