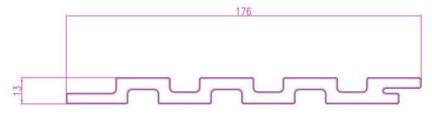

#### **WPC WALL PANEL**

Size Width:176mm

Length:2.9m or according cutomer request