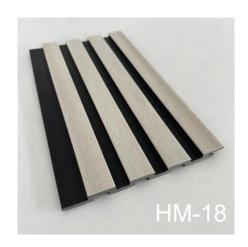

#### **WPC WALL PANEL**

Size Thickness:25mm

Width:128mm

Length: 2.9m or according cutomer request

More colors can be customized according to customer needs