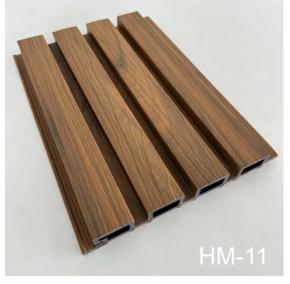

#### **WPC WALL PANEL**

Size Thickness:25mm

Width:128mm

Length: 2.9m or according cutomer request

More colors can be customized according to customer needs