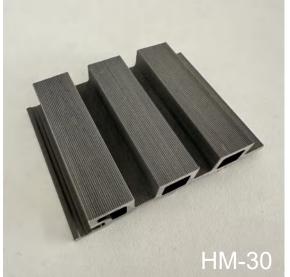

#### **WPC WALL PANEL**

Size Width:176mm

Length:2.9m or according cutomer request

#### **WPC WALL PANEL**

More colors can be customized