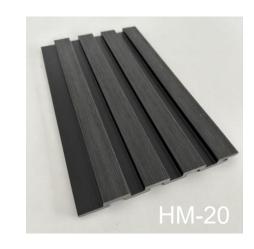

#### **WPC WALL PANEL**

Size Thickness:25mm

Width:128mm

Length: 2.9m or according cutomer request

More colors can be customized according to customer needs