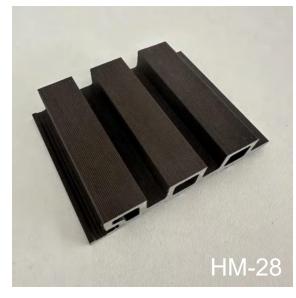

#### **WPC WALL PANEL**

Size Width:176mm

Length:2.9m or according cutomer request

#### **WPC WALL PANEL**

More colors can be customized