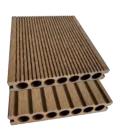

## **WPC DECKING(First Generation)**

140\*24 mm 7 hole

140\*23 mm 7 hole

150\*23mm 7 hole

145\*24 mm

146\*23 mm

115\*10 mm

140\*25 mm 6 hole

140\*25 mm 6 hole

148\*23.5 mm 8 hole

145\*21 mm

146\*23 mm

**Round hole** 

**Square hole** 