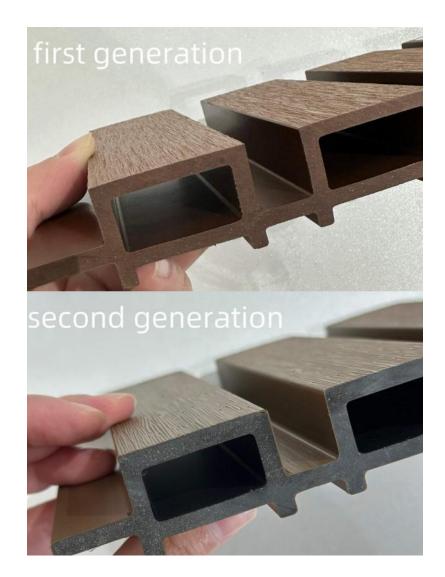

#### What is the difference between 1st generation and 2nd generation?

## Surface:

As you can see from the picture

# Technology:

First generation:sanded/brushed Second generation:embossed/co-extrusion

# Service Life:

First generation:10-15 years Second generation:15-20 years