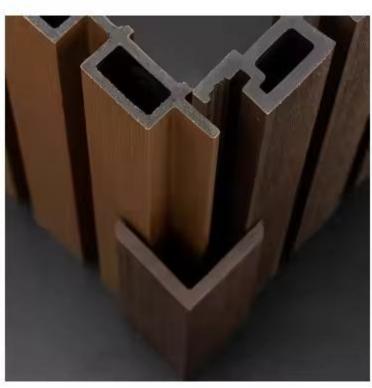

#### **Accessories**

External corner:50mm\*50mm

L corner:50mm\*50mm

End corner:38mm\*77mm

Fix the first piece of wall cladding board on the joists with colored screws. Note that the screws should be installed in the slot of the tongue.

To properly finish the corner, the joists are to be flush with each other respectively and fix them with screws.

Secure the cladding board completely by using self-drilling screws to fix it to the joists. The screws should be installed in the groove of the cladding.

Finish the installation by getting the rest installed in the same manner