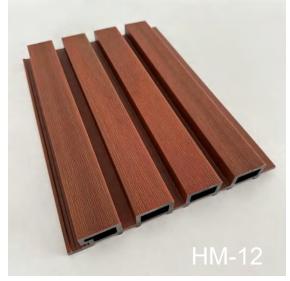

#### **WPC WALL PANEL**

Size Thickness:25mm

Width:128mm

Length: 2.9m or according cutomer request

More colors can be customized according to customer needs