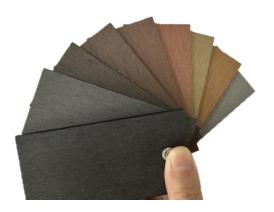

## **WPC WALL PANEL(First Generation)**

**Colour Catalog** 

Size

Thickness:26mm

Width:219mm

Length: 2.9m or according cutomer request