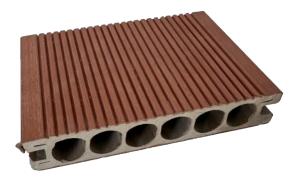

## **WPC DECKING(First Generation)**

140\*24 mm 7 hole

140\*23 mm 7 hole

150\*23mm 7 hole

145\*24 mm

146\*23 mm

115\*10 mm

140\*25 mm 6 hole

140\*25 mm 6 hole

148\*23.5 mm 8 hole

145\*21 mm

146\*23 mm

**Round hole** 

**Square hole** 