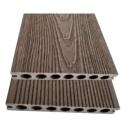

# **WPC DECKING(First Generation)**

146\*10.5 mm

140\*20 mm

140\*23mm

3D Embossings

5 Grooves

**Finish & Colors** 

We use good materials to make products.Good quality is visible.Choose our products to reduce after-sales problems and improve customer satisfaction.