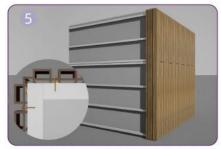

Secure the cladding board completely by using self-drilling screws to fix it to the joists. The screws should be installed in the groove of the cladding.

Finish the installation by getting the rest installed in the same manner