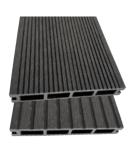

## **WPC DECKING(First Generation)**

140\*24 mm 7 hole

140\*23 mm 7 hole

150\*23mm 7 hole

145\*24 mm

146\*23 mm

115\*10 mm

140\*25 mm 6 hole

140\*25 mm 6 hole

148\*23.5 mm 8 hole

145\*21 mm

146\*23 mm

**Round hole** 

**Square hole** 