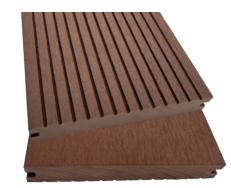

## **WPC DECKING(First Generation)**

140\*24 mm 7 hole

140\*23 mm 7 hole

150\*23mm 7 hole

145\*24 mm

146\*23 mm

115\*10 mm

140\*25 mm 6 hole

140\*25 mm 6 hole

148\*23.5 mm 8 hole

145\*21 mm

146\*23 mm

**Round hole** 

**Square hole** 

# **WPC DECKING(First Generation)**

146\*10.5 mm

140\*20 mm

140\*23mm

3D Embossings

5 Grooves

**Finish & Colors** 

We use good materials to make products.Good quality is visible.Choose our products to reduce after-sales problems and improve customer satisfaction.