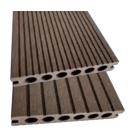

## **WPC DECKING(First Generation)**

140\*24 mm 7 hole

140\*23 mm 7 hole

150\*23mm 7 hole

145\*24 mm

146\*23 mm

115\*10 mm

140\*25 mm 6 hole

140\*25 mm 6 hole

148\*23.5 mm 8 hole

145\*21 mm

146\*23 mm

**Round hole** 

**Square hole** 