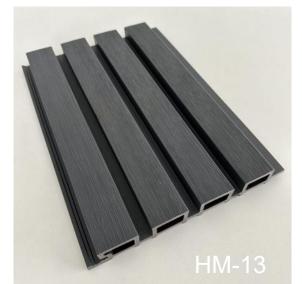

#### **WPC WALL PANEL**

Size Thickness:25mm

Width:128mm

Length: 2.9m or according cutomer request

More colors can be customized according to customer needs