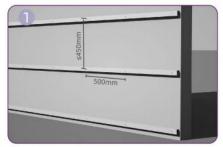

#### **Installation Instructions**

First, fix the joists at a 450 mm interval to the wall with expansion screws. The spacing between two adjacent screws should be 500 mm.

Join the second piece of cladding board to the first one. Fix it to the joists with self-drilling screws.