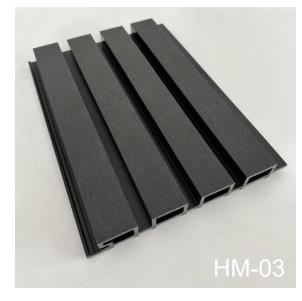

#### **WPC WALL PANEL**

Size Width:176mm

Length:2.9m or according cutomer request

#### **WPC WALL PANEL**

More colors can be customized