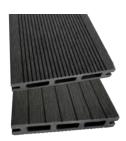

## **WPC DECKING(First Generation)**

140\*24 mm 7 hole

140\*23 mm 7 hole

150\*23mm 7 hole

145\*24 mm

146\*23 mm

115\*10 mm

140\*25 mm 6 hole

140\*25 mm 6 hole

148\*23.5 mm 8 hole

145\*21 mm

146\*23 mm

**Round hole** 

**Square hole** 