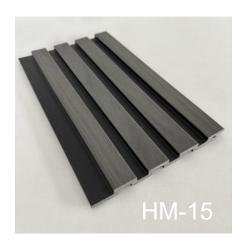

#### **WPC WALL PANEL**

Size Width:176mm

Length:2.9m or according cutomer request

#### **WPC WALL PANEL**

More colors can be customized