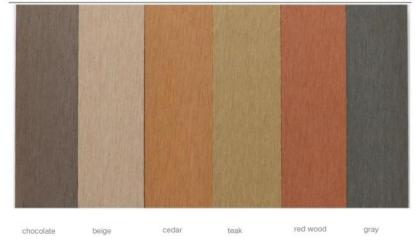

# **WPC DECKING(First Generation)**

146\*10.5 mm

140\*20 mm

140\*23mm

3D Embossings

5 Grooves

**Finish & Colors** 

We use good materials to make products.Good quality is visible.Choose our products to reduce after-sales problems and improve customer satisfaction.