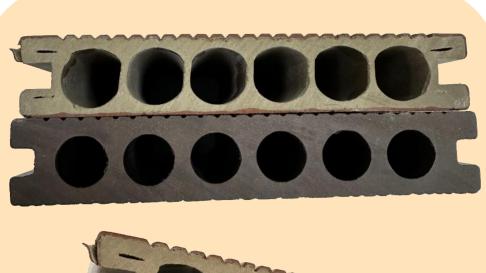

## **WPC DECKING(First Generation)**

140\*24 mm 7 hole

140\*23 mm 7 hole

150\*23mm 7 hole

145\*24 mm

146\*23 mm

115\*10 mm

140\*25 mm 6 hole

140\*25 mm 6 hole

148\*23.5 mm 8 hole

145\*21 mm

146\*23 mm

**Round hole** 

**Square hole** 