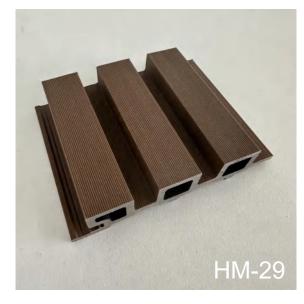

#### **WPC WALL PANEL**

Size Width:176mm

Length:2.9m or according cutomer request

#### **WPC WALL PANEL**

More colors can be customized