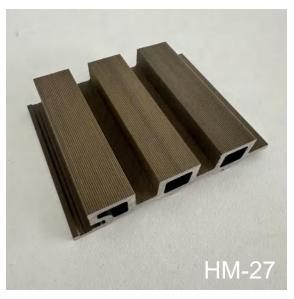

#### **WPC WALL PANEL**

Size Width:176mm

Length:2.9m or according cutomer request

#### **WPC WALL PANEL**

More colors can be customized