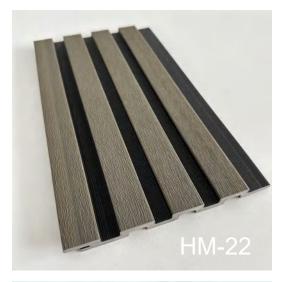

#### **WPC WALL PANEL**

Size Thickness:25mm

Width:128mm

Length: 2.9m or according cutomer request

More colors can be customized according to customer needs