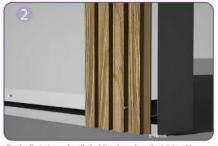

Secure the cladding board completely by using self-drilling screws to fix it to the joists. The screws should be installed in the groove of the cladding.

Finish the installation by getting the rest installed in the same manner