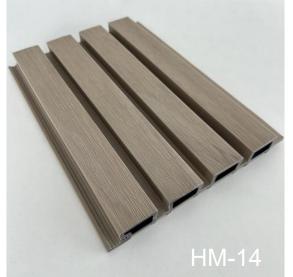

#### **WPC WALL PANEL**

Size Thickness:25mm

Width:128mm

Length: 2.9m or according cutomer request

More colors can be customized according to customer needs