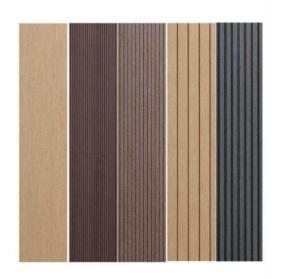

#### **WPC WALL PANEL**

More colors can be customized

#### **WPC WALL PANEL**

Size Thickness:25mm

Width:128mm

Length: 2.9m or according cutomer request

More colors can be customized according to customer needs