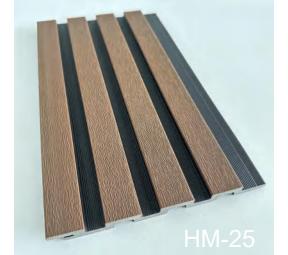

#### **WPC WALL PANEL**

Size Thickness:25mm

Width:128mm

Length: 2.9m or according cutomer request

More colors can be customized according to customer needs