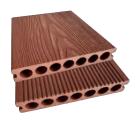

## **WPC DECKING(First Generation)**

140\*24 mm 7 hole

140\*23 mm 7 hole

150\*23mm 7 hole

145\*24 mm

146\*23 mm

115\*10 mm

140\*25 mm 6 hole

140\*25 mm 6 hole

148\*23.5 mm 8 hole

145\*21 mm

146\*23 mm

**Round hole** 

**Square hole** 