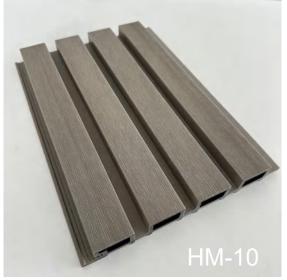

#### **WPC WALL PANEL**

Size Thickness:25mm

Width:128mm

Length: 2.9m or according cutomer request

More colors can be customized according to customer needs