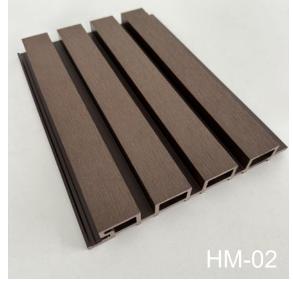

#### **WPC WALL PANEL**

Size Width:176mm

Length:2.9m or according cutomer request

#### **WPC WALL PANEL**

More colors can be customized