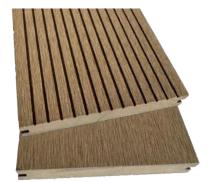

## **WPC DECKING(First Generation)**

140\*24 mm 7 hole

140\*23 mm 7 hole

150\*23mm 7 hole

145\*24 mm

146\*23 mm

115\*10 mm

140\*25 mm 6 hole

140\*25 mm 6 hole

148\*23.5 mm 8 hole

145\*21 mm

146\*23 mm

**Round hole** 

**Square hole** 

# **WPC DECKING(First Generation)**

146\*10.5 mm

140\*20 mm

140\*23mm

3D Embossings

5 Grooves

**Finish & Colors** 

We use good materials to make products.Good quality is visible.Choose our products to reduce after-sales problems and improve customer satisfaction.