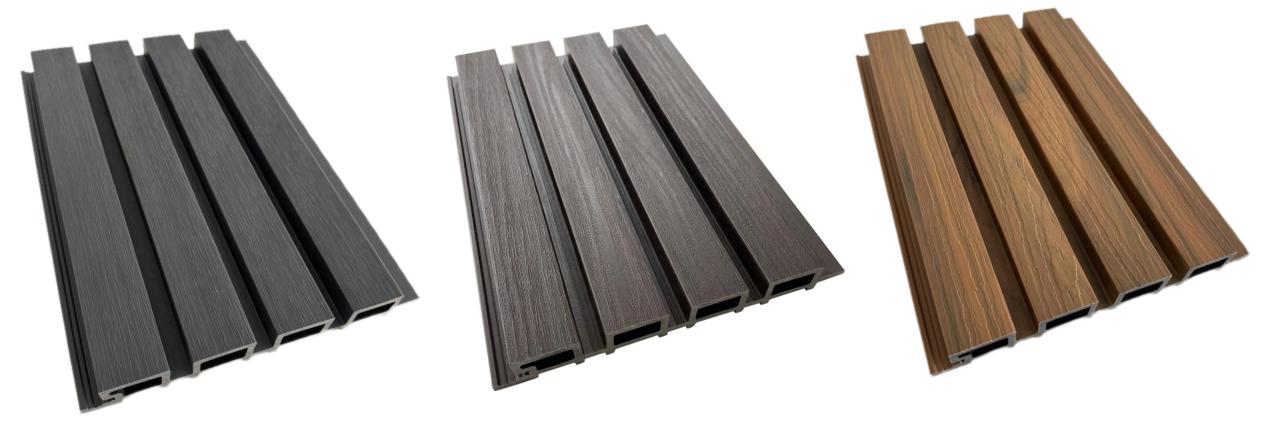

# CONTENTS



WPC WALL PANEL

21

WPC WALL CLADDING

WPC FENCE

P11

WPC DECKING

## **WPC WALL PANEL(First Generation)**









**Colour Catalog** 



Size

Thickness:26mm

Width:219mm

Length: 2.9m or according cutomer request

# **WPC WALL PANEL(Second Generation)**



# **WPC WALL PANEL(Second Generation)**















# WPC WALL PANEL(Second Generation)——3 Finish



Normal Embossed 1 Embossed 2

#### What is the difference between 1st generation and 2nd generation?



## Surface:

As you can see from the picture

# Technology:

First generation:sanded/brushed Second generation:embossed/co-extrusion

# Service Life:

First generation:10-15 years Second generation:15-20 years

#### **Accessories**



External corner:50mm\*50mm



L corner:50mm\*50mm



End corner:38mm\*77mm

#### **Installation Instructions**





First, fix the joists at a 450 mm interval to the wall with expansion screws. The spacing between two adjacent screws should be 500 mm.



Join the second piece of cladding board to the first one. Fix it to the joists with self-drilling screws.



Fix the first piece of wall cladding board on the joists with colored screws. Note that the scr