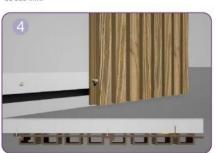

Fix the first piece of wall cladding board on the joists with colored screws. Note that the screws should be installed in the slot of the tongue.

To properly finish the corner, the joists are to be flush with each other respectively and fix them with screws.