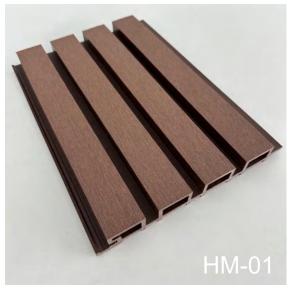

#### **WPC WALL PANEL**

Size Width:176mm

Length:2.9m or according cutomer request

#### **WPC WALL PANEL**

More colors can be customized