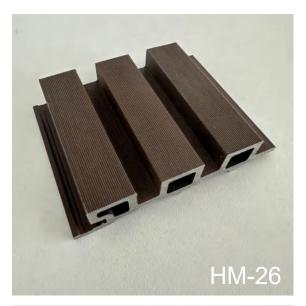

#### **WPC WALL PANEL**

Size Thickness:25mm

Width:128mm

Length: 2.9m or according cutomer request

More colors can be customized according to customer needs