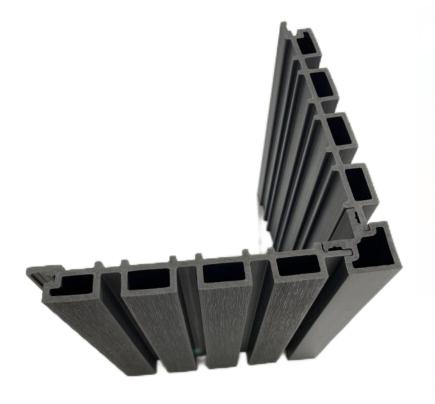

#### **Accessories**

External corner:50mm\*50mm

L corner:50mm\*50mm

End corner:38mm\*77mm

Fix the first piece of wall cladding board on the joists with colored screws. Note that the screws should be installed in the slot of the tongue.

To properly finish the corner, the joists are to be flush with each other respectively and fix them with screws.

Secure the cladding board completely by using self-drilling screws to fix it to the joists. The screws should be installed in the groove of the cladding.

Finish the installation by getting the rest installed in the same manner