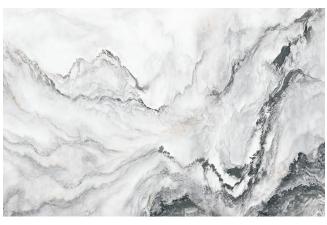

e and zero pollution, With a series of characteristics such as renewable materials, even in the future, the SPC floor should be able to be recycled like plastic, which can reduce the cost of house decoration.



Name: SPC background wall

Length and width: Single piece size within 1200 \* 3000mm can be customized

Thickness: 6mm

Surface process: bright or matte

**Environmental protection grade:** E0

Fire rating: B1



1. UV layer

2. 3D inkjet layer

3. SPC stone plastic

# Elegant white











#### Warm color luxury stone









### Blue - green luxury stone







GK898



YB010 YB023





YB024 YB025



YB028



YB034



YB035



YB052



YB053

# Gray marble









YB002



YB032





YB044 YB046



# Ink stone grain







YB030



YB039



YB301



YB302



YB303













YB306

YB307

#### Lauren black







YB042