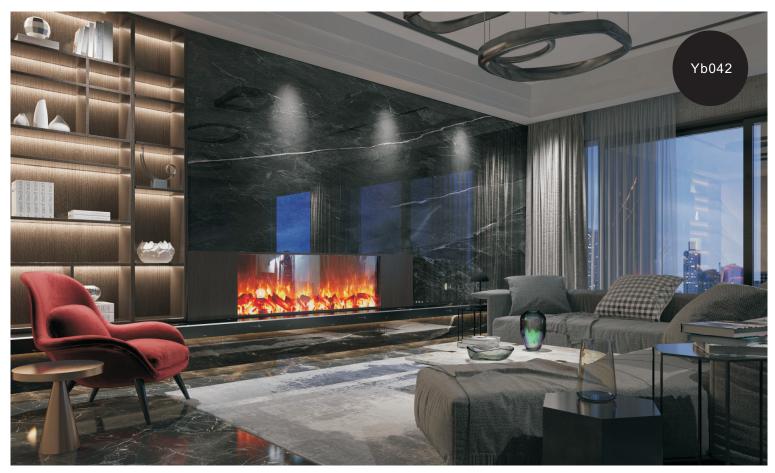

characteristics such as renewable materials, even in the future, the SPC floor should be able to be recycled like plastic, which can reduce the cost of house decoration.



Name: SPC background wall

Length and width: Single piece size within 1200 \* 3000mm can be customized

Thickness: 6mm

Surface process: bright or matte

**Environmental protection grade:** E0

Fire rating: B1



1. UV layer

2. 3D inkjet layer

3. SPC stone plastic

# Elegant white











#### Warm color luxury stone









### Blue - green luxury stone







GK898



YB010 YB023





YB024 YB025



YB028



YB034



YB035



YB052



YB053

# Gray marble









YB002



YB032





YB044 YB046



# Ink stone grain







YB030



YB039



YB301



YB302



YB303













YB306

YB307

#### Lauren black







YB042