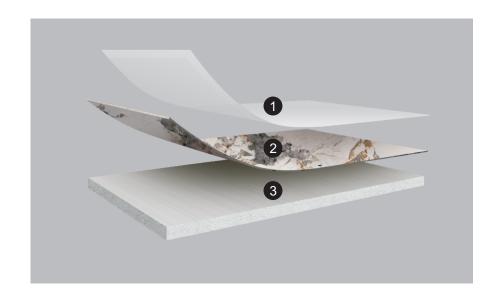

Name: SPC background wall

Length and width: Single piece size within 1200 \* 3000mm can be customized

Thickness: 6mm

Surface process: bright or matte

**Environmental protection grade:** E0

Fire rating: B1

1. UV layer

2. 3D inkjet layer

3. SPC stone plastic