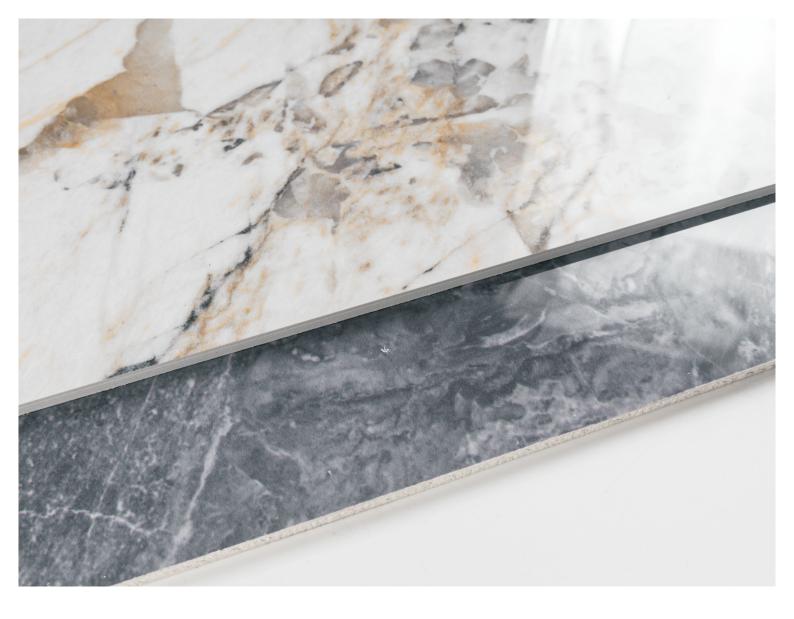

Name: SPC background wall

Length and width: Single piece size within 1200 \* 3000mm can be customized

Thickness: 6mm

Surface process: bright or matte

**Environmental protection grade:** E0

Fire rating: B1

1. UV layer