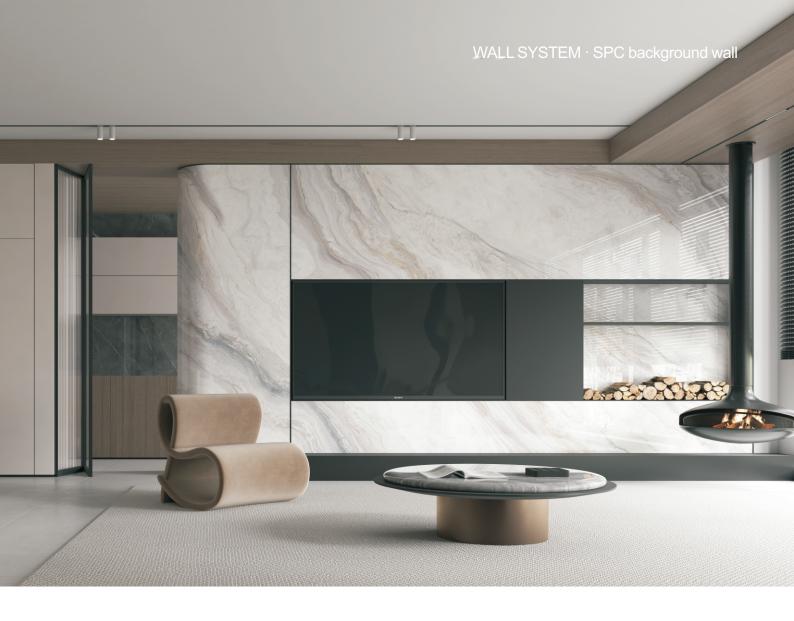

Name: SPC background wall

Length and width: Single piece size within 1200 \* 3000mm can be customized

Thickness: 6mm

Surface process: bright or matte

**Environmental protection grade:** E0

Fire rating: B1

1. UV layer