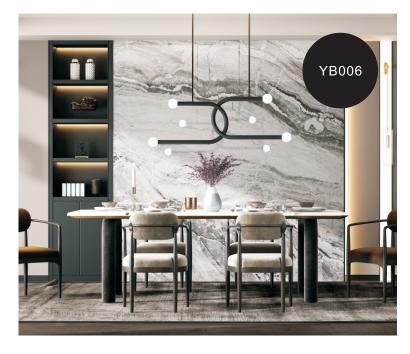

oids the internal layer coating and gluing, so its functions are more abundant, and it is non-toxic, formaldehyde free and zero pollution, With a series of characteristics such as renewable materials, even in the future, the SPC floor should be able to be recycled like plastic, which can reduce the cost of house decoration.



Name: SPC background wall

Length and width: Single piece size within 1200 \* 3000mm can be customized

Thickness: 6mm

Surface process: bright or matte

**Environmental protection grade:** E0

Fire rating: B1



1. UV layer

2. 3D inkjet layer

3. SPC stone plastic

# Elegant white











#### Warm color luxury stone









### Blue - green luxury stone







GK898



YB010 YB023





YB024 YB025



YB028



YB034



YB035



YB052



YB053

# Gray marble









YB002



YB032





YB044 YB046



# Ink stone grain







YB030



YB039



YB301



YB302



YB303













YB306

YB307

#### Lauren black







YB042