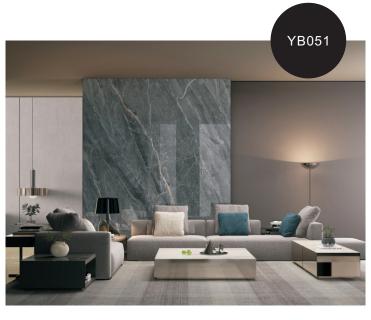

ds the internal layer coating and gluing, so its functions are more abundant, and it is non-toxic, formaldehyde free and zero pollution, With a series of characteristics such as renewable materials, even in the future, the SPC floor should be able to be recycled like plastic, which can reduce the cost of house decoration.



Name: SPC background wall

Length and width: Single piece size within 1200 \* 3000mm can be customized

Thickness: 6mm

Surface process: bright or matte

**Environmental protection grade:** E0

Fire rating: B1



1. UV layer

2. 3D inkjet layer

3. SPC stone plastic

# Elegant white











#### Warm color luxury stone









### Blue - green luxury stone







GK898



YB010 YB023





YB024 YB025



YB028



YB034



YB035



YB052



YB053

# Gray marble









YB002



YB032





YB044 YB046



# Ink stone grain







YB030



YB039



YB301



YB302



YB303













YB306

YB307

#### Lauren black







YB042