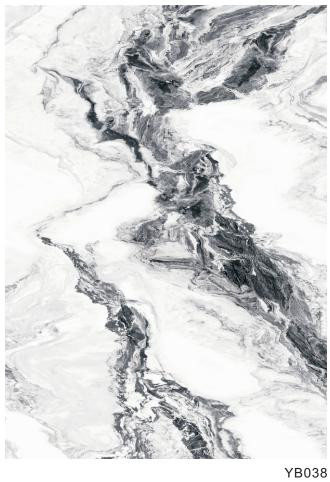

de free and zero pollution, With a series of characteristics such as renewable materials, even in the future, the SPC floor should be able to be recycled like plastic, which can reduce the cost of house decoration.



Name: SPC background wall

Length and width: Single piece size within 1200 \* 3000mm can be customized

Thickness: 6mm

Surface process: bright or matte

**Environmental protection grade:** E0

Fire rating: B1



1. UV layer

2. 3D inkjet layer

3. SPC stone plastic

# Elegant white











#### Warm color luxury stone









### Blue - green luxury stone







GK898



YB010 YB023





YB024 YB025



YB028



YB034



YB035



YB052



YB053

# Gray marble









YB002



YB032





YB044 YB046



# Ink stone grain







YB030



YB039



YB301



YB302



YB303













YB306

YB307

#### Lauren black







YB042