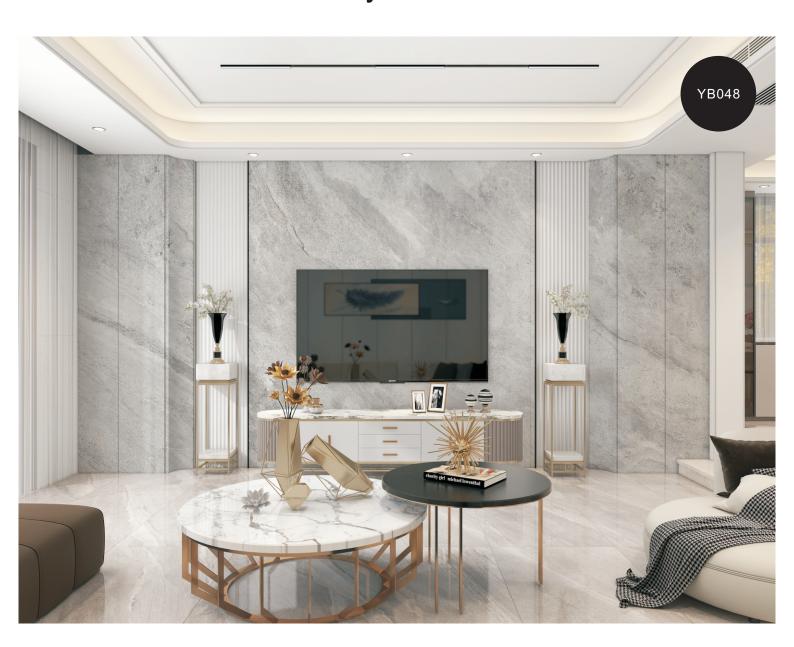

avoids the internal layer coating and gluing, so its functions are more abundant, and it is non-toxic, formaldehyde free and zero pollution, With a series of characteristics such as renewable materials, even in the future, the SPC floor should be able to be recycled like plastic, which can reduce the cost of house decoration.



Name: SPC background wall

Length and width: Single piece size within 1200 \* 3000mm can be customized

Thickness: 6mm

Surface process: bright or matte

**Environmental protection grade:** E0

Fire rating: B1



1. UV layer

2. 3D inkjet layer

3. SPC stone plastic

# Elegant white











#### Warm color luxury stone









### Blue - green luxury stone







GK898



YB010 YB023





YB024 YB025



YB028



YB034



YB035



YB052



YB053

# Gray marble









YB002



YB032





YB044 YB046



# Ink stone grain







YB030



YB039



YB301



YB302



YB303













YB306

YB307

#### Lauren black







YB042