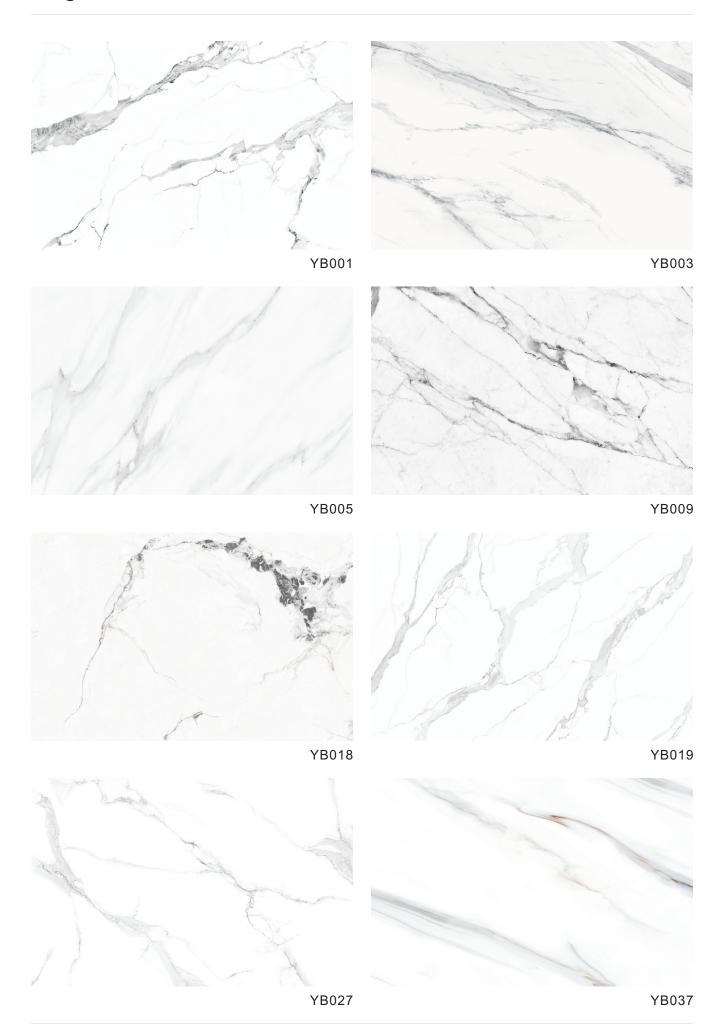

yester vinyl resin, which is also call the PVC material. Moreover, it strengthens the performance of PVC material.

At the same time, it is extruded by T-shaped mold, which also avoids the internal layer coating and gluing, so its functions are more abundant, and it is non-toxic, formaldehyde free and zero pollution, With a series of characteristics such as renewable materials, even in the future, the SPC floor should be able to be recycled like plastic, which can reduce the cost of house decoration.



Name: SPC background wall

Length and width: Single piece size within 1200 \* 3000mm can be customized

Thickness: 6mm

Surface process: bright or matte

**Environmental protection grade:** E0

Fire rating: B1



1. UV layer

2. 3D inkjet layer

3. SPC stone plastic

# Elegant white











#### Warm color luxury stone









### Blue - green luxury stone







GK898



YB010 YB023





YB024 YB025



YB028



YB034



YB035



YB052



YB053

# Gray marble









YB002



YB032





YB044 YB046



# Ink stone grain







YB030



YB039



YB301



YB302



YB303













YB306

YB307

#### Lauren black







YB042