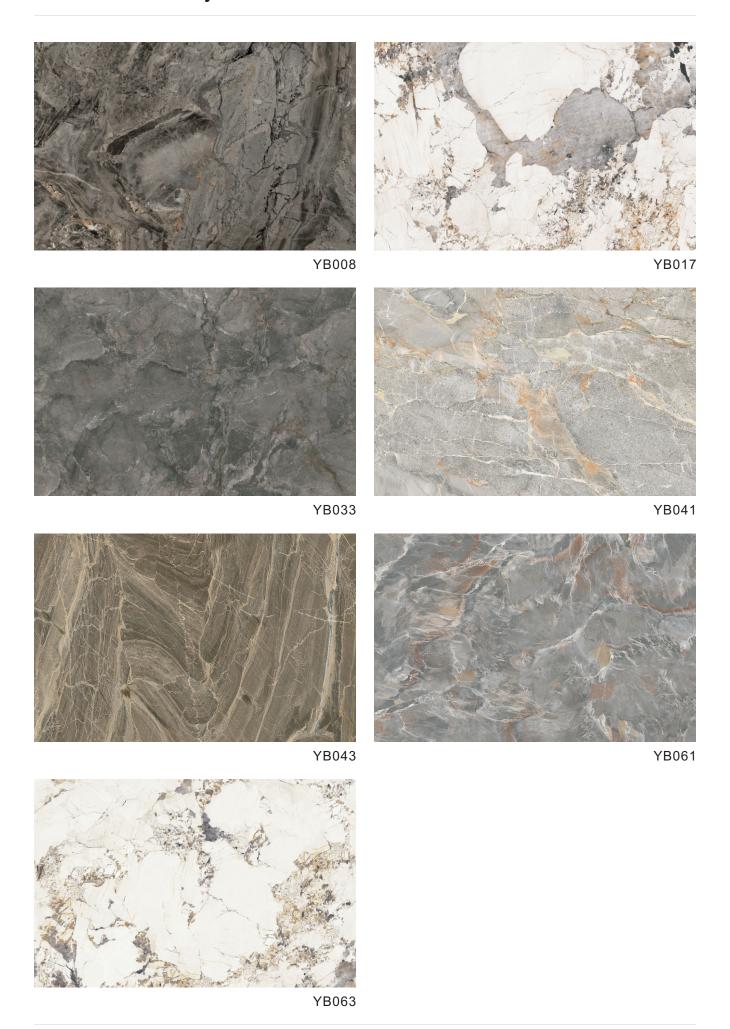

he PVC material. Moreover, it strengthens the performance of PVC material.

At the same time, it is extruded by T-shaped mold, which also avoids the internal layer coating and gluing, so its functions are more abundant, and it is non-toxic, formaldehyde free and zero pollution, With a series of characteristics such as renewable materials, even in the future, the SPC floor should be able to be recycled like plastic, which can reduce the cost of house decoration.



Name: SPC background wall

Length and width: Single piece size within 1200 \* 3000mm can be customized

Thickness: 6mm

Surface process: bright or matte

**Environmental protection grade:** E0

Fire rating: B1



1. UV layer

2. 3D inkjet layer

3. SPC stone plastic

# Elegant white











#### Warm color luxury stone









### Blue - green luxury stone







GK898



YB010 YB023





YB024 YB025



YB028



YB034



YB035



YB052



YB053

# Gray marble









YB002



YB032





YB044 YB046



# Ink stone grain







YB030



YB039



YB301



YB302



YB303













YB306

YB307

#### Lauren black







YB042