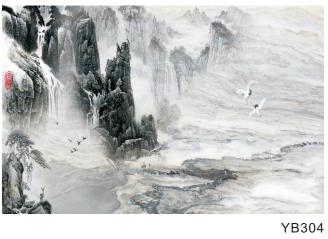

free and zero pollution, With a series of characteristics such as renewable materials, even in the future, the SPC floor should be able to be recycled like plastic, which can reduce the cost of house decoration.



Name: SPC background wall

Length and width: Single piece size within 1200 \* 3000mm can be customized

Thickness: 6mm

Surface process: bright or matte

**Environmental protection grade:** E0

Fire rating: B1



1. UV layer

2. 3D inkjet layer

3. SPC stone plastic

# Elegant white











#### Warm color luxury stone









### Blue - green luxury stone







GK898



YB010 YB023





YB024 YB025



YB028



YB034



YB035



YB052



YB053

# Gray marble









YB002



YB032





YB044 YB046



# Ink stone grain







YB030



YB039



YB301



YB302



YB303













YB306

YB307

#### Lauren black







YB042