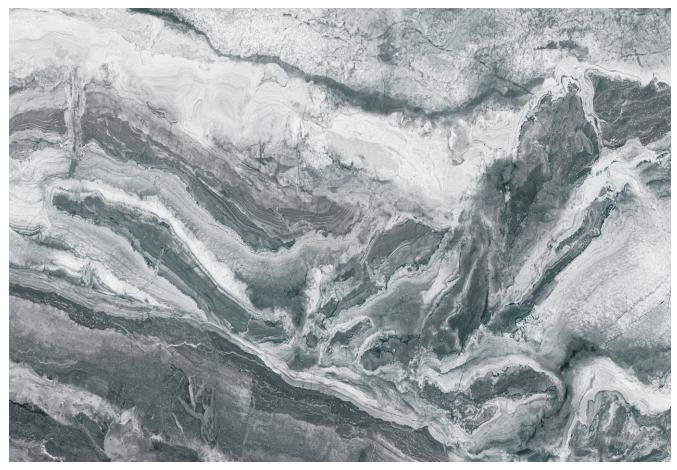

the same time, it is extruded by T-shaped mold, which also avoids the internal layer coating and gluing, so its functions are more abundant, and it is non-toxic, formaldehyde free and zero pollution, With a series of characteristics such as renewable materials, even in the future, the SPC floor should be able to be recycled like plastic, which can reduce the cost of house decoration.



Name: SPC background wall

Length and width: Single piece size within 1200 \* 3000mm can be customized

Thickness: 6mm

Surface process: bright or matte

**Environmental protection grade:** E0

Fire rating: B1



1. UV layer

2. 3D inkjet layer

3. SPC stone plastic

# Elegant white











#### Warm color luxury stone









### Blue - green luxury stone







GK898



YB010 YB023





YB024 YB025



YB028



YB034



YB035



YB052



YB053

# Gray marble









YB002



YB032





YB044 YB046



# Ink stone grain







YB030



YB039



YB301



YB302



YB303













YB306

YB307

#### Lauren black







YB042