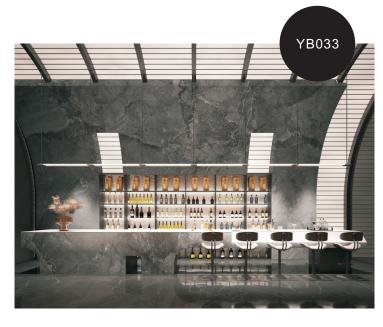

the PVC material. Moreover, it strengthens the performance of PVC material.

At the same time, it is extruded by T-shaped mold, which also avoids the internal layer coating and gluing, so its functions are more abundant, and it is non-toxic, formaldehyde free and zero pollution, With a series of characteristics such as renewable materials, even in the future, the SPC floor should be able to be recycled like plastic, which can reduce the cost of house decoration.



Name: SPC background wall

Length and width: Single piece size within 1200 \* 3000mm can be customized

Thickness: 6mm

Surface process: bright or matte

**Environmental protection grade:** E0

Fire rating: B1



1. UV layer

2. 3D inkjet layer

3. SPC stone plastic

# Elegant white











#### Warm color luxury stone









### Blue - green luxury stone







GK898



YB010 YB023





YB024 YB025



YB028



YB034



YB035



YB052



YB053

# Gray marble









YB002



YB032





YB044 YB046



# Ink stone grain







YB030



YB039



YB301



YB302



YB303













YB306

YB307

#### Lauren black







YB042