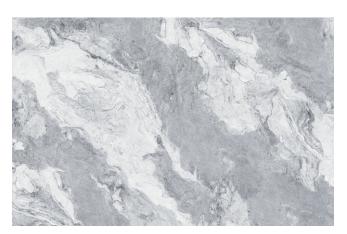

is extruded by T-shaped mold, which also avoids the internal layer coating and gluing, so its functions are more abundant, and it is non-toxic, formaldehyde free and zero pollution, With a series of characteristics such as renewable materials, even in the future, the SPC floor should be able to be recycled like plastic, which can reduce the cost of house decoration.



Name: SPC background wall

Length and width: Single piece size within 1200 \* 3000mm can be customized

Thickness: 6mm

Surface process: bright or matte

**Environmental protection grade:** E0

Fire rating: B1



1. UV layer

2. 3D inkjet layer

3. SPC stone plastic

# Elegant white











#### Warm color luxury stone









### Blue - green luxury stone







GK898



YB010 YB023





YB024 YB025



YB028



YB034



YB035



YB052



YB053

# Gray marble









YB002



YB032





YB044 YB046



# Ink stone grain







YB030



YB039



YB301



YB302



YB303













YB306

YB307

#### Lauren black







YB042