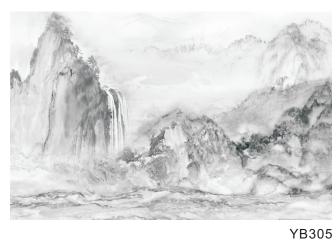

ree and zero pollution, With a series of characteristics such as renewable materials, even in the future, the SPC floor should be able to be recycled like plastic, which can reduce the cost of house decoration.



Name: SPC background wall

Length and width: Single piece size within 1200 \* 3000mm can be customized

Thickness: 6mm

Surface process: bright or matte

**Environmental protection grade:** E0

Fire rating: B1



1. UV layer

2. 3D inkjet layer

3. SPC stone plastic

# Elegant white











#### Warm color luxury stone









### Blue - green luxury stone







GK898



YB010 YB023





YB024 YB025



YB028



YB034



YB035



YB052



YB053

# Gray marble









YB002



YB032





YB044 YB046



# Ink stone grain







YB030



YB039



YB301



YB302



YB303













YB306

YB307

#### Lauren black







YB042