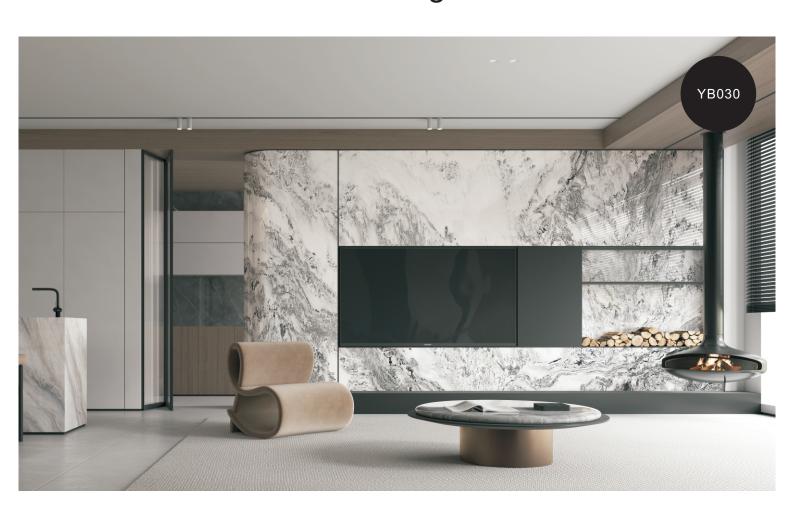

are more abundant, and it is non-toxic, formaldehyde free and zero pollution, With a series of characteristics such as renewable materials, even in the future, the SPC floor should be able to be recycled like plastic, which can reduce the cost of house decoration.



Name: SPC background wall

Length and width: Single piece size within 1200 \* 3000mm can be customized

Thickness: 6mm

Surface process: bright or matte

**Environmental protection grade:** E0

Fire rating: B1



1. UV layer

2. 3D inkjet layer

3. SPC stone plastic

# Elegant white











#### Warm color luxury stone









### Blue - green luxury stone







GK898



YB010 YB023





YB024 YB025



YB028



YB034



YB035



YB052



YB053

# Gray marble









YB002



YB032





YB044 YB046



# Ink stone grain







YB030



YB039



YB301



YB302



YB303













YB306

YB307

#### Lauren black







YB042