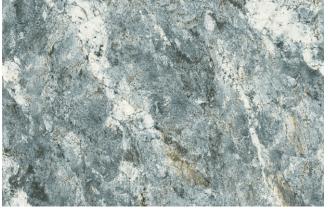

PVC material.

At the same time, it is extruded by T-shaped mold, which also avoids the internal layer coating and gluing, so its functions are more abundant, and it is non-toxic, formaldehyde free and zero pollution, With a series of characteristics such as renewable materials, even in the future, the SPC floor should be able to be recycled like plastic, which can reduce the cost of house decoration.



Name: SPC background wall

Length and width: Single piece size within 1200 \* 3000mm can be customized

Thickness: 6mm

Surface process: bright or matte

**Environmental protection grade:** E0

Fire rating: B1



1. UV layer

2. 3D inkjet layer

3. SPC stone plastic

# Elegant white











#### Warm color luxury stone









### Blue - green luxury stone







GK898



YB010 YB023





YB024 YB025



YB028



YB034



YB035



YB052



YB053

# Gray marble









YB002



YB032





YB044 YB046



# Ink stone grain







YB030



YB039



YB301



YB302



YB303













YB306

YB307

#### Lauren black







YB042