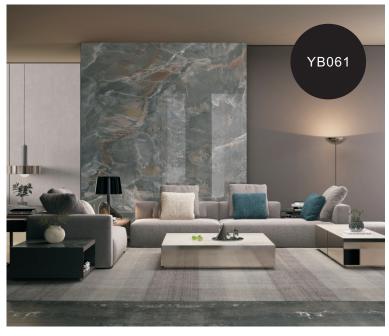

ll the PVC material. Moreover, it strengthens the performance of PVC material.

At the same time, it is extruded by T-shaped mold, which also avoids the internal layer coating and gluing, so its functions are more abundant, and it is non-toxic, formaldehyde free and zero pollution, With a series of characteristics such as renewable materials, even in the future, the SPC floor should be able to be recycled like plastic, which can reduce the cost of house decoration.



Name: SPC background wall

Length and width: Single piece size within 1200 \* 3000mm can be customized

Thickness: 6mm

Surface process: bright or matte

**Environmental protection grade:** E0

Fire rating: B1



1. UV layer

2. 3D inkjet layer

3. SPC stone plastic

# Elegant white











#### Warm color luxury stone









### Blue - green luxury stone







GK898



YB010 YB023





YB024 YB025



YB028



YB034



YB035



YB052



YB053

# Gray marble









YB002



YB032





YB044 YB046



# Ink stone grain







YB030



YB039



YB301



YB302



YB303













YB306

YB307

#### Lauren black







YB042