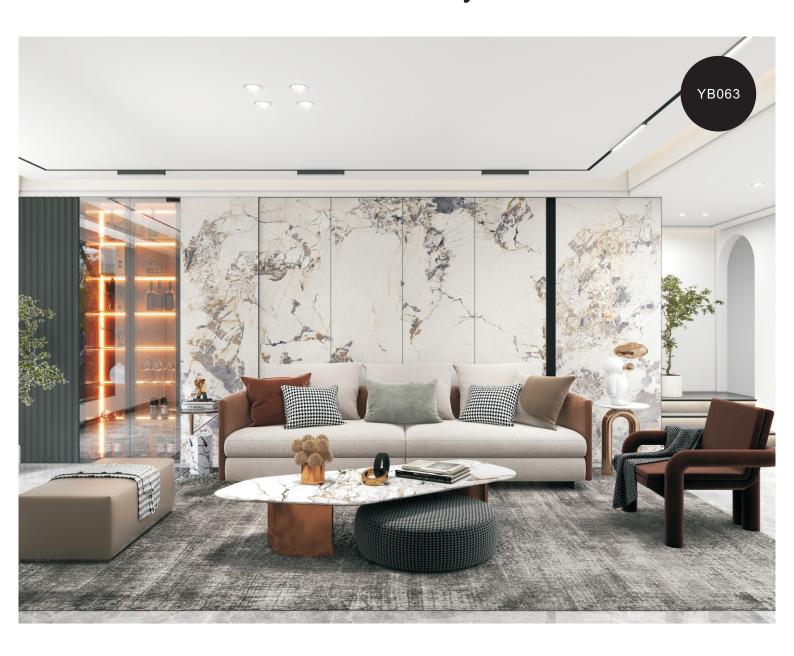

call the PVC material. Moreover, it strengthens the performance of PVC material.

At the same time, it is extruded by T-shaped mold, which also avoids the internal layer coating and gluing, so its functions are more abundant, and it is non-toxic, formaldehyde free and zero pollution, With a series of characteristics such as renewable materials, even in the future, the SPC floor should be able to be recycled like plastic, which can reduce the cost of house decoration.



Name: SPC background wall

Length and width: Single piece size within 1200 \* 3000mm can be customized

Thickness: 6mm

Surface process: bright or matte

**Environmental protection grade:** E0

Fire rating: B1



1. UV layer

2. 3D inkjet layer

3. SPC stone plastic

# Elegant white











#### Warm color luxury stone









### Blue - green luxury stone







GK898



YB010 YB023





YB024 YB025



YB028



YB034



YB035



YB052



YB053

# Gray marble









YB002



YB032





YB044 YB046



# Ink stone grain







YB030



YB039



YB301



YB302



YB303













YB306

YB307

#### Lauren black







YB042