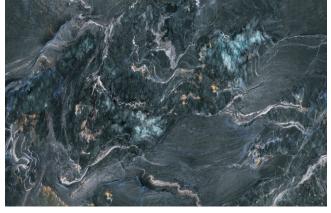

ded by T-shaped mold, which also avoids the internal layer coating and gluing, so its functions are more abundant, and it is non-toxic, formaldehyde free and zero pollution, With a series of characteristics such as renewable materials, even in the future, the SPC floor should be able to be recycled like plastic, which can reduce the cost of house decoration.



Name: SPC background wall

Length and width: Single piece size within 1200 \* 3000mm can be customized

Thickness: 6mm

Surface process: bright or matte

**Environmental protection grade:** E0

Fire rating: B1



1. UV layer

2. 3D inkjet layer

3. SPC stone plastic

# Elegant white











#### Warm color luxury stone









### Blue - green luxury stone







GK898



YB010 YB023





YB024 YB025



YB028



YB034



YB035



YB052



YB053

# Gray marble









YB002



YB032





YB044 YB046



# Ink stone grain







YB030



YB039



YB301



YB302



YB303













YB306

YB307

#### Lauren black







YB042