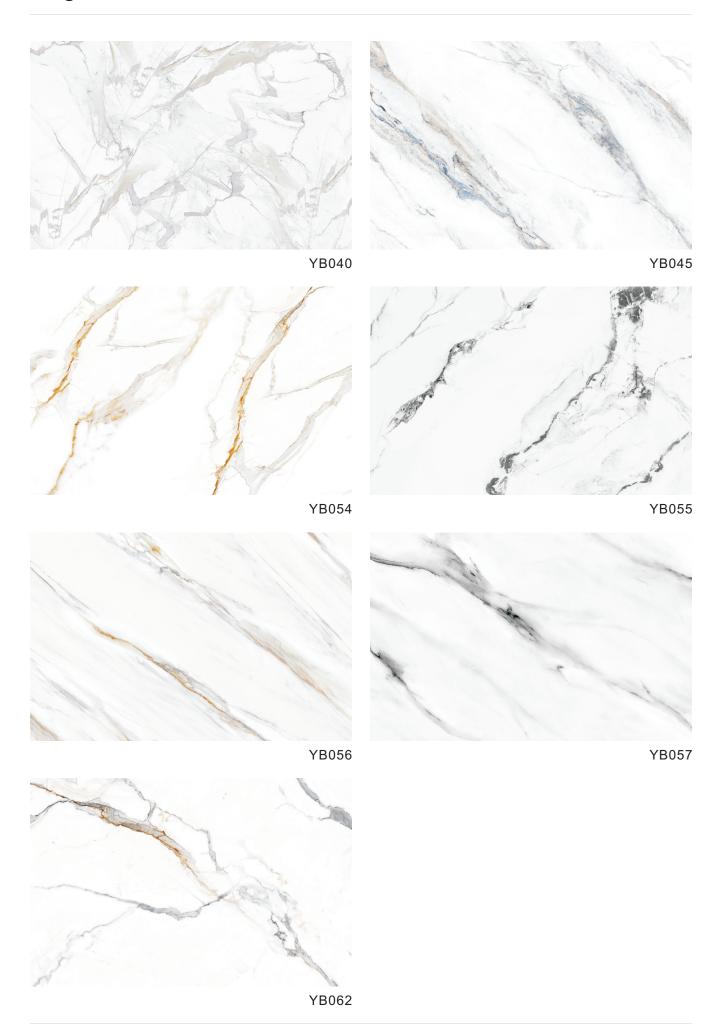

ster vinyl resin, which is also call the PVC material. Moreover, it strengthens the performance of PVC material.

At the same time, it is extruded by T-shaped mold, which also avoids the internal layer coating and gluing, so its functions are more abundant, and it is non-toxic, formaldehyde free and zero pollution, With a series of characteristics such as renewable materials, even in the future, the SPC floor should be able to be recycled like plastic, which can reduce the cost of house decoration.



Name: SPC background wall

Length and width: Single piece size within 1200 \* 3000mm can be customized

Thickness: 6mm

Surface process: bright or matte

**Environmental protection grade:** E0

Fire rating: B1



1. UV layer

2. 3D inkjet layer

3. SPC stone plastic

# Elegant white











#### Warm color luxury stone









### Blue - green luxury stone







GK898



YB010 YB023





YB024 YB025



YB028



YB034



YB035



YB052



YB053

# Gray marble









YB002



YB032





YB044 YB046



# Ink stone grain







YB030



YB039



YB301



YB302



YB303













YB306

YB307

#### Lauren black







YB042