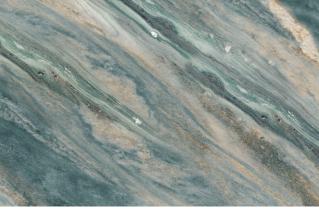

shaped mold, which also avoids the internal layer coating and gluing, so its functions are more abundant, and it is non-toxic, formaldehyde free and zero pollution, With a series of characteristics such as renewable materials, even in the future, the SPC floor should be able to be recycled like plastic, which can reduce the cost of house decoration.



Name: SPC background wall

Length and width: Single piece size within 1200 \* 3000mm can be customized

Thickness: 6mm

Surface process: bright or matte

**Environmental protection grade:** E0

Fire rating: B1



1. UV layer

2. 3D inkjet layer

3. SPC stone plastic

# Elegant white











#### Warm color luxury stone









### Blue - green luxury stone







GK898



YB010 YB023





YB024 YB025



YB028



YB034



YB035



YB052



YB053

# Gray marble









YB002



YB032





YB044 YB046



# Ink stone grain







YB030



YB039



YB301



YB302



YB303













YB306

YB307

#### Lauren black







YB042