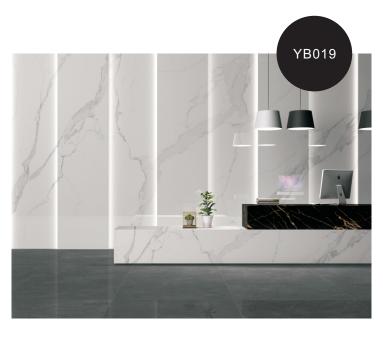

olyester vinyl resin, which is also call the PVC material. Moreover, it strengthens the performance of PVC material.

At the same time, it is extruded by T-shaped mold, which also avoids the internal layer coating and gluing, so its functions are more abundant, and it is non-toxic, formaldehyde free and zero pollution, With a series of characteristics such as renewable materials, even in the future, the SPC floor should be able to be recycled like plastic, which can reduce the cost of house decoration.



Name: SPC background wall

Length and width: Single piece size within 1200 \* 3000mm can be customized

Thickness: 6mm

Surface process: bright or matte

**Environmental protection grade:** E0

Fire rating: B1



1. UV layer

2. 3D inkjet layer

3. SPC stone plastic

# Elegant white











#### Warm color luxury stone









### Blue - green luxury stone







GK898



YB010 YB023





YB024 YB025



YB028



YB034



YB035



YB052



YB053

# Gray marble









YB002



YB032





YB044 YB046



# Ink stone grain







YB030



YB039



YB301



YB302



YB303













YB306

YB307

#### Lauren black







YB042