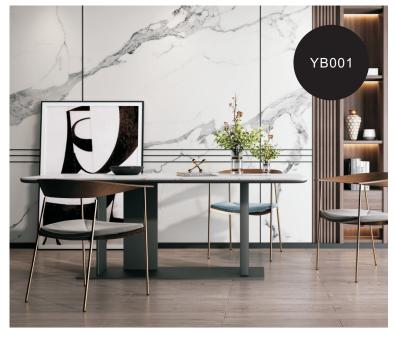

polyester vinyl resin, which is also call the PVC material. Moreover, it strengthens the performance of PVC material.

At the same time, it is extruded by T-shaped mold, which also avoids the internal layer coating and gluing, so its functions are more abundant, and it is non-toxic, formaldehyde free and zero pollution, With a series of characteristics such as renewable materials, even in the future, the SPC floor should be able to be recycled like plastic, which can reduce the cost of house decoration.



Name: SPC background wall

Length and width: Single piece size within 1200 \* 3000mm can be customized

Thickness: 6mm

Surface process: bright or matte

**Environmental protection grade:** E0

Fire rating: B1



1. UV layer

2. 3D inkjet layer

3. SPC stone plastic

# Elegant white











#### Warm color luxury stone









### Blue - green luxury stone







GK898



YB010 YB023





YB024 YB025



YB028



YB034



YB035



YB052



YB053

# Gray marble









YB002



YB032





YB044 YB046



# Ink stone grain







YB030



YB039



YB301



YB302



YB303













YB306

YB307

#### Lauren black







YB042