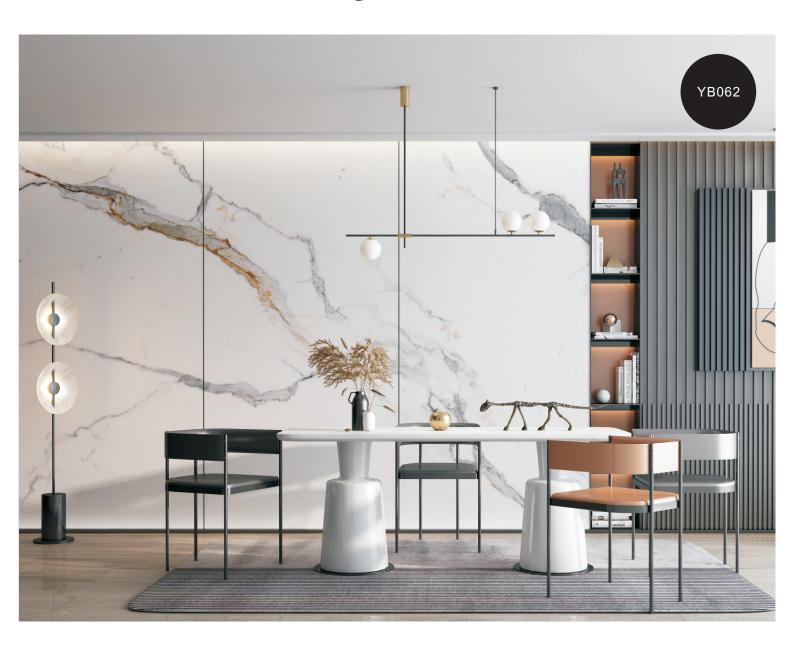

is polyester vinyl resin, which is also call the PVC material. Moreover, it strengthens the performance of PVC material.

At the same time, it is extruded by T-shaped mold, which also avoids the internal layer coating and gluing, so its functions are more abundant, and it is non-toxic, formaldehyde free and zero pollution, With a series of characteristics such as renewable materials, even in the future, the SPC floor should be able to be recycled like plastic, which can reduce the cost of house decoration.



Name: SPC background wall

Length and width: Single piece size within 1200 \* 3000mm can be customized

Thickness: 6mm

Surface process: bright or matte

**Environmental protection grade:** E0

Fire rating: B1



1. UV layer

2. 3D inkjet layer

3. SPC stone plastic

# Elegant white











#### Warm color luxury stone









### Blue - green luxury stone







GK898



YB010 YB023





YB024 YB025



YB028



YB034



YB035



YB052



YB053

# Gray marble









YB002



YB032





YB044 YB046



# Ink stone grain







YB030



YB039



YB301



YB302



YB303













YB306

YB307

#### Lauren black







YB042