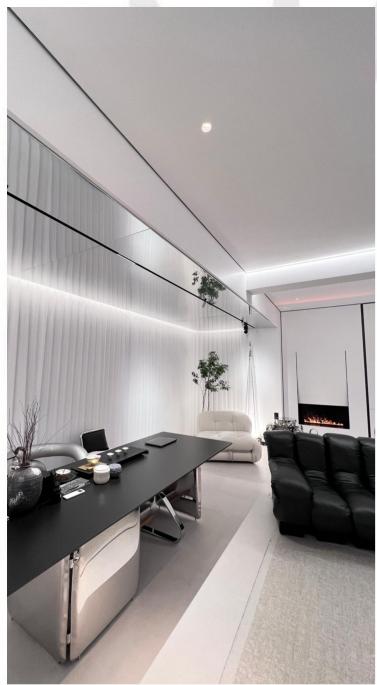

#### **Mirror Composite Board**

Black mirror weakens light and shadow imaging, making it profound and mysterious

Name: Black mirror, Mirror plate

Size: 1200\*2400\*9mm

Material: Bamboo and wood fiber co-extruded substrate

#### METAL PLATE

Bamboo fiber co extruded substrate, with sandblasted metal film surface, available in four colors, suitable for indoor space wall and top decoration. Easy to install, with natural effects.

- 1. Fashionable and beautiful
- 2. Low carbon and environmental protection;
- 3. Waterproof and moisture-proof
- 4. Save time and labor

Metalelement panel Size:1200\*3000

FS-DZ210

MINIMALIST