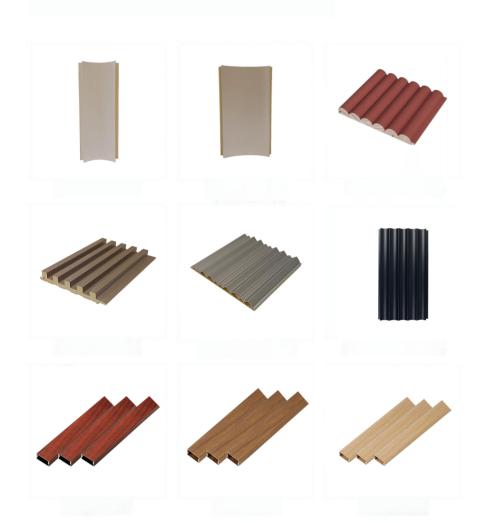

### CUSTOM

Styling board series

Semi-circle plate/mountain version Size: 125\*3000mm/150\*3000mm

Grid plate

Size: 155\*18\*3000mm

Half arc

Size: 2440\*60\*20mm/2440\*80\*20mm

Exposed Cable-box Size: 125\*3000mm

Waterproof and moisture-proof, buckle splicing, anti-mold and anti-corrosion installation is convenient, durable and easy to clean, saving time and labor.

Suitable for home decoration, tooling, wall modeling