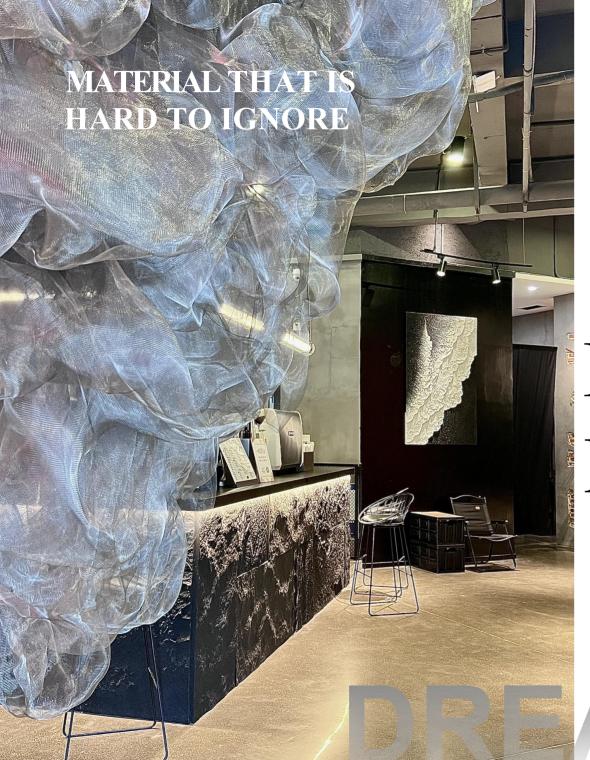

#### DREAMY METAL

MESH

Metal mesh, also known as metal bead curtain or metal cloth, is a new modern decorative material made of high-quality stainless steel, aluminum magnesium alloy wire, brass, carbon steel and other alloy

High strength Corrosion resistance Easy to maintain More heat-resistant