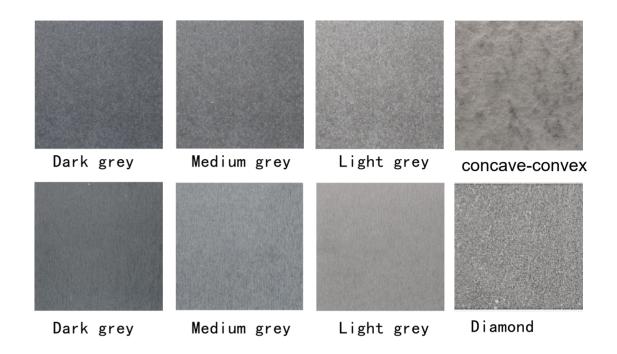

#### METAL PLATE

Bamboo fiber co extruded substrate, with sandblasted metal film surface, available in four colors, suitable for indoor space wall and top decoration. Easy to install, with natural effects.

- 1. Fashionable and beautiful
- 2. Low carbon and environmental protection;
- 3. Waterproof and moisture-proof
- 4. Save time and labor

Metalelement panel Size:1200\*3000

FS-DZ210

MINIMALIST