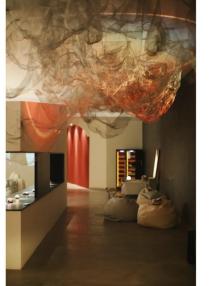

#### DREAMY METAL

MESH

Metal mesh, also known as metal bead curtain or metal cloth, is a new modern decorative material made of high-quality stainless steel, aluminum magnesium alloy wire, brass, carbon steel and other alloy