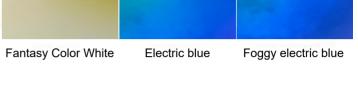

#### Colorful glass film

Multicolored Film, also known as seven-color film, rainbow film, fancy color film, laser rainbow film, etc., has a thickness of between 16u-36u, and its main color systems include three series products: red base green light, blue base golden light, and blue base purple light.

A magical and magical glass sticker with different effects under different environments and different light conditions. The modern, simple and stylish art glass sticker is suitable for various glass spaces, acrylic products, etc.