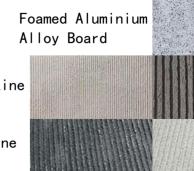

#### Crisscrossed stone/Vein stone/Foamed aluminum alloy

#### Soft Stone New Products:

Raw material: natural stone powder

Process: mould pressing Pattern: 3 categories

Foamed aluminum alloy size: 600\*2400mm/1200\*2400mm

Choroid stoney size: 600\*2800mm

Crisscross stone size: 580\*2800mm