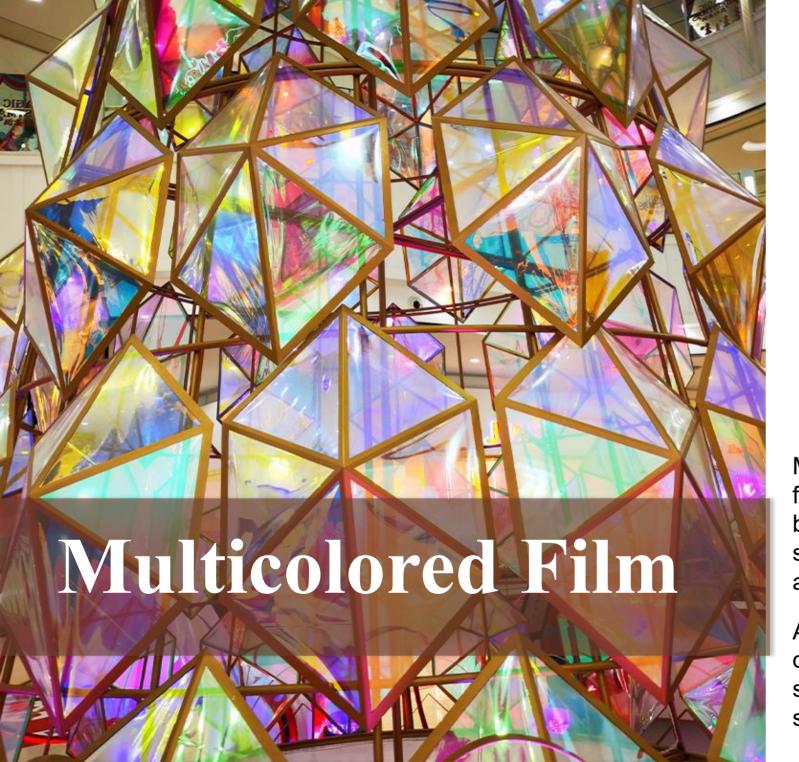

#### Colorful glass film

Multicolored Film, also known as seven-color film, rainbow film, fancy color film, laser rainbow film, etc., has a thickness of between 16u-36u, and its main color systems include three series products: red base green light, blue base golden light, and blue base purple light.

A magical and magical glass sticker with different effects under different environments and different light conditions. The modern, simple and stylish art glass sticker is suitable for various glass spaces, acrylic products, etc.