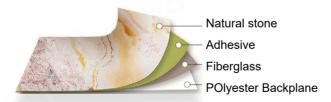

#### Ultra-thin stone

It's art. It's a masterpiece of nature

100% natural stone surface, consisting of a layer of 0.5~1.4 mm natural stone and polyester backboard containing glass fiber.

Size:610mm\*1220/2440mm\*1220mm Material thickness: 1.2~2.7 mm

Each piece of stone has a unique natural texture and texture, with good flexibility and strong plasticity. The ultra-thin stone has low transportation costs, convenient construction, low wear and tear, and a wide range of uses. The finished product has excellent visual effects, and each project can become a unique artwork.