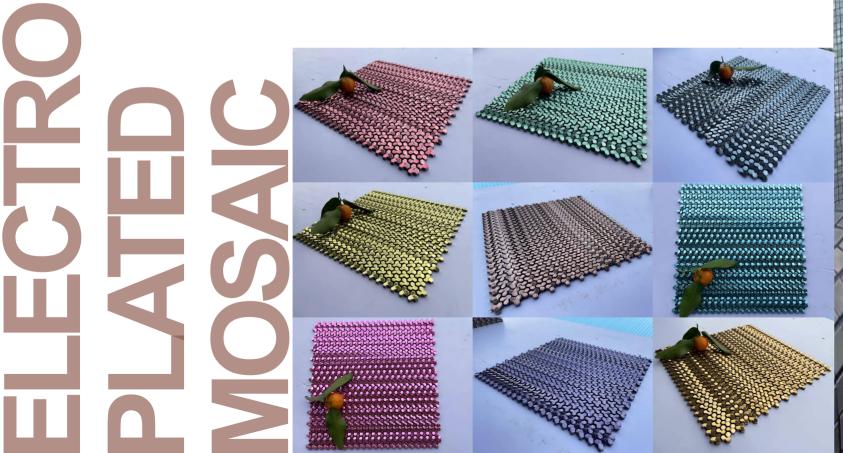

#### Electroplated mosaic

Base material: resin + electroplating paint;

Specification: 295\*290\*6mm/piece;

Color: Native gold, bronze gold, rose gold, Champagne gold;

Cherry powder, apple green, Star Blue, Blue star Grey, Violet, Star Silver;

Characteristics: flame resistant, heat insulation, hard texture

# Metallic tone, beautiful and generous, three-dimensional simulation; . No fading, no deformation, abrasion resistance, durable; Flexible, arc modeling; Light texture, easy to transport, hard to break; 5. Easy to install, each piece fits tightly, easy to clean; 6. Unlimited creativity to meet personalized creative combinations. Disadvantages: 1. The edges should be cut neatly; 2. Can not be used outdoors; 3. Can be used for bathroom walls but can not be used in the pool.