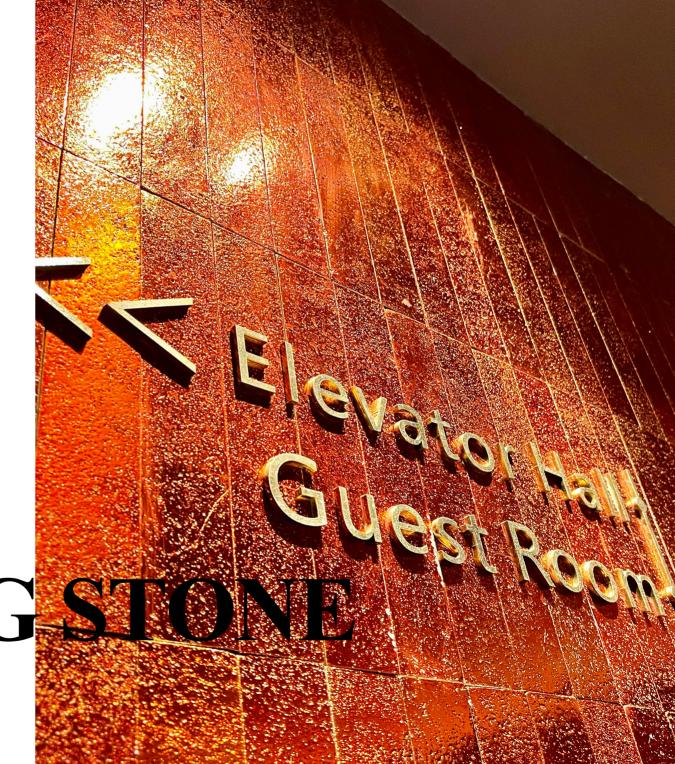

#### Electroplated mosaic

Base material: resin + electroplating paint;

Specification: 295\*290\*6mm/piece;

Color: Native gold, bronze gold, rose gold, Champagne gold;

Cherry powder, apple green, Star Blue, Blue star Grey, Violet, Star Silver;

Characteristics: flame resistant, heat insulation, hard texture

# Metallic tone, beautiful and generous, three-dimensional simulation; . No fading, no deformation, abrasion resistance, durable; Flexible, arc modeling; Light texture, easy to transport, hard to break; 5. Easy to install, each piece fits tightly, easy to clean; 6. Unlimited creativity to meet personalized creative combinations. Disadvantages: 1. The edges should be cut neatly; 2. Can not be used outdoors; 3. Can be used for bathroom walls but can not be used in the pool.