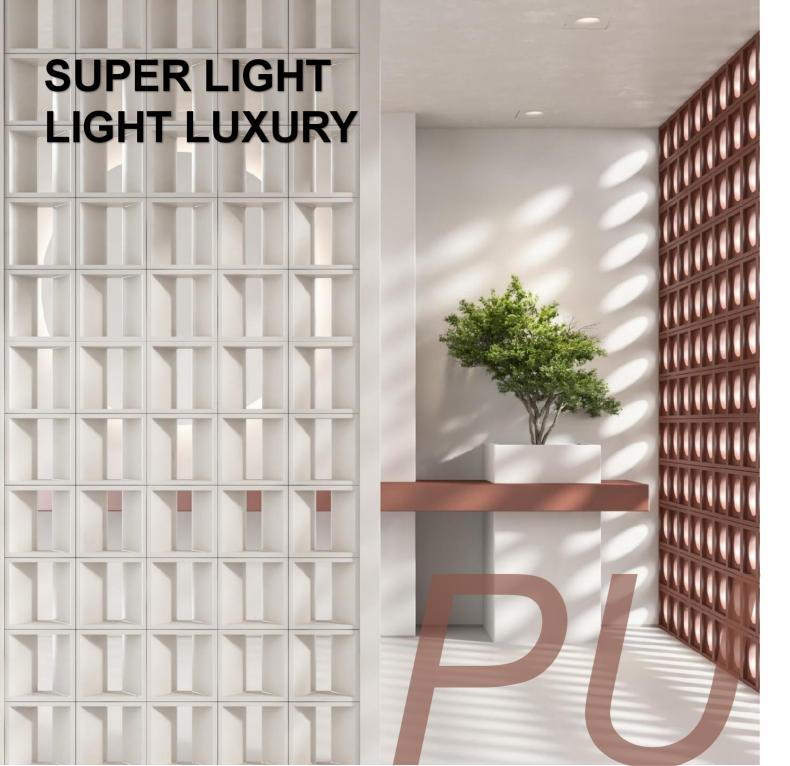

### PU Class

GO WITH DESIGN

- ① PU decorative panel
- 2 PU large panel

Size:1200\*600\*36mm/900\*200\*20mm

#### **B-PU**

Material-B series PU decorative panel, preferred supplier, stable production, sophisticated technology, superior quality; The product is light and durable, heat insulation and low water absorption, easy to process and install.

# U Decorative Panel Modern light luxury design Comfortable life, idesign for

**FAST:** The direct installation time and the time required for the entire project are short, which is far less than the products installation time of traditional cultural stone.

**Lightweight:** Due to the use of high-tech materials, it is lightweight and does not require any other mechanical cooperation and can be installed by one person.

**Durable:** The product is made of polymer materials and sprayed with multiple layers of high-strength coatings, making it acid resistant, sun resistant, and UV resistant, making it more durable to use.