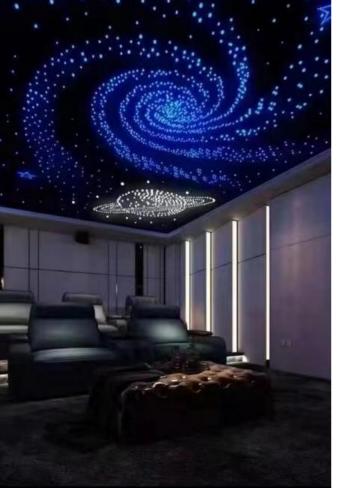

# Starry roof soundboard

Size: 2420\*1220mm

Polyester sound-absorbing panels come in various colors, divided into textured and glossy surfaces. Its hardness and density are different. The wall top decoration has the function of sound absorption and noise reduction, which can create a quiet and comfortable spatial environment.

Not only the sound-absorbing board, but also the starry sky ceiling. Starlight flickers, and as you look up, you can see the romance of the whole house. Various styles of starry sky, experience the dazzling starry sky of meteors, rivers and planets.