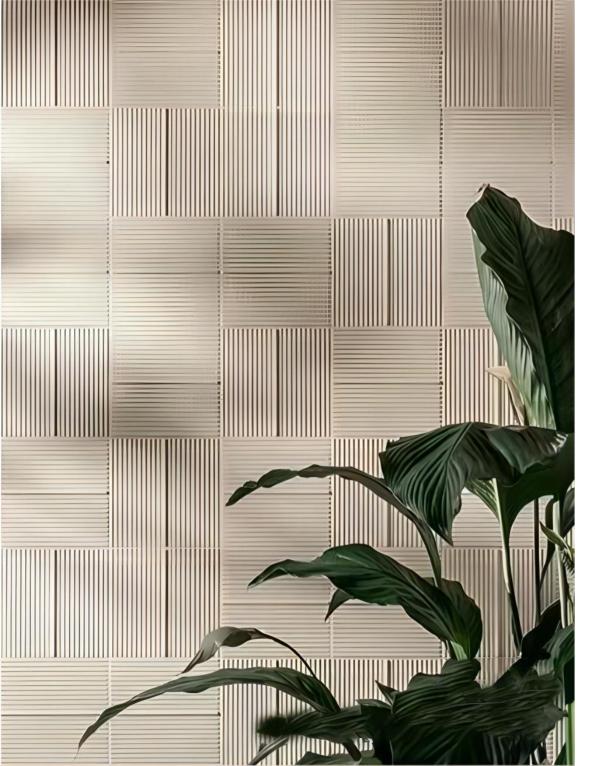

e colors: White, light gray, dark gray;

Max Size: 600\*900\*20mm;

Fiber diameter: 0.3mm, 1.0mm;

Wave starlight - Fiber diameter: 0.3mm, 1.0mm, 2.0mm, 3.0mm.





# GRAIS STRAWBERR

Size:570\*2400/580\*3100/1000\*2800/1220\*3000/570\*2330mm etc.

#### Art cement casting board









TYA12

LYA7









Starmoon stone CRAM2





Starmoon stone

Starmoon stone CRAB2







#### Gilt Plate

Art cement pouring slab



### Cave Stone Mosaic

Art cement pouring slab

Size:1180\*2980mm





# CAVE ST MOSAIC



#### Art cement pouring slab

Size: Complete specifications



ART CEMENT CASTING BOARD





Flame retardant good Sound insulation and noise reduction



Aesthetic appearance Waterproof and moisture-proof

Various colors and sizes, suitable for tooling and interior and exterior walls



# FOAM CERAMICS

GO WITH DESIGN





### PU Class

GO WITH DESIGN

- ① PU decorative panel
- 2 PU large panel







Size:1200\*600\*36mm/900\*200\*20mm



#### **B-PU**

Material-B series PU decorative panel, preferred supplier, stable production, sophisticated technology, superior quality; The product is light and durable, heat insulation and low water absorption, easy to process and install.



#### **Product category:**

Stone skin: light ceramic stone skin, stone skin plate;

Component class: T-shaped component, triangular type, round, superposition.



#### **Chord Component**

Style: three optional;

Specifications: Multi-size, thickness 35mm;

Color: 12 colors customized;

Features: B2 flame retardant, waterproof,

environmental protection;

Application: Outdoor can be used, the