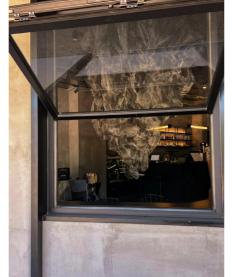

#### DREAMY METAL

MESH

Metal mesh, also known as metal bead curtain or metal cloth, is a new modern decorative material made of high-quality stainless steel, aluminum magnesium alloy wire, brass, carbon steel and other alloy

High strength Corrosion resistance Easy to maintain More heat-resistant