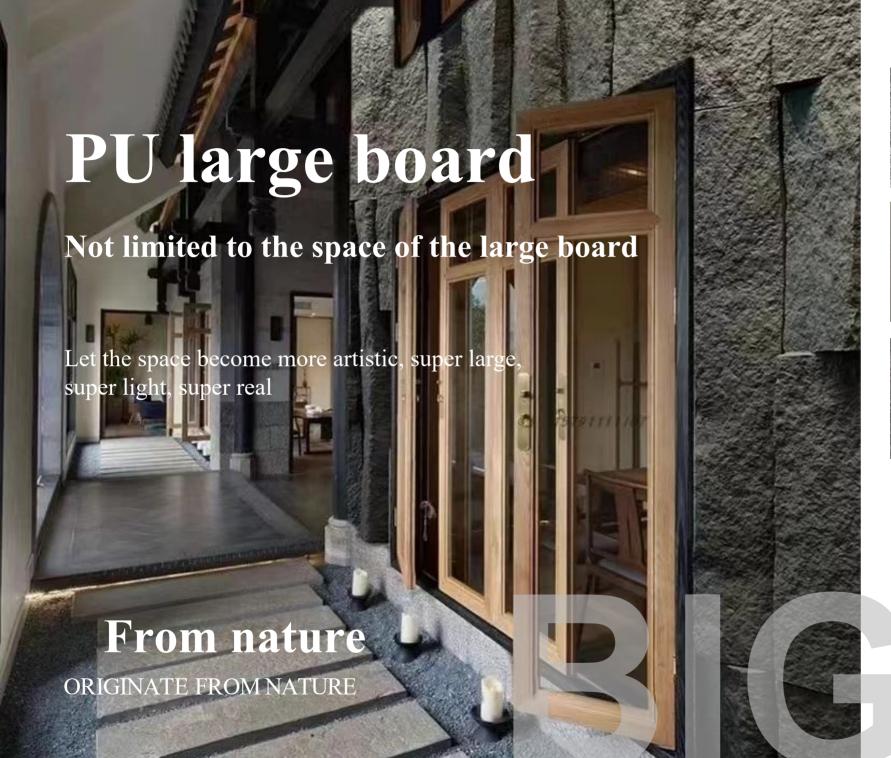

#### PU large board - feather stone

Visual enjoyment of minimalist life

Ultralight feather piece

waterproof ultra light Quick installation Environmental protection