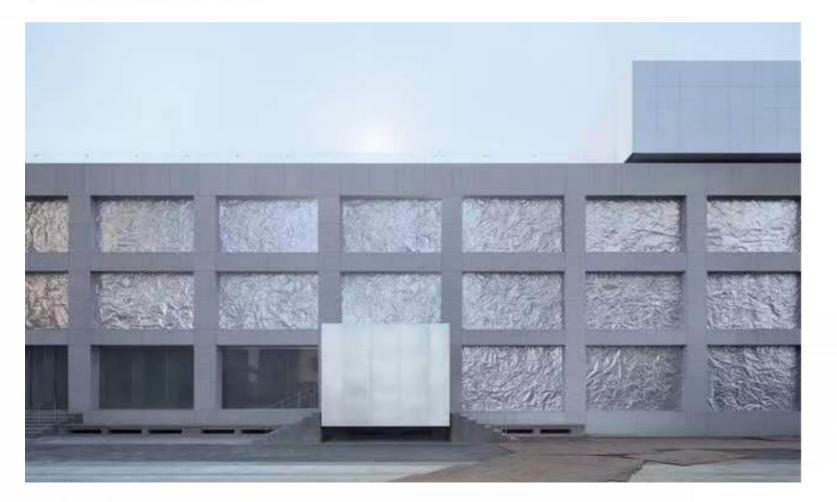

# Customized Metal Wall Panels

- 1. Fashionable and beautiful
- 2. Low carbon and environmental protection;
- 3. Waterproof and moisture-proof
- 4. Save time and labor

Size:1215\*2425

eps material new material national operation center infon

#### METAL PLATE

Bamboo fiber co extruded substrate, with sandblasted metal film surface, available in four colors, suitable for indoor space wall and top decoration. Easy to install, with natural effects.

- 1. Fashionable and beautiful
- 2. Low carbon and environmental protection;
- 3. Waterproof and moisture-proof
- 4. Save time and labor

Metalelement panel Size:1200\*3000

FS-DZ210

MINIMALIST