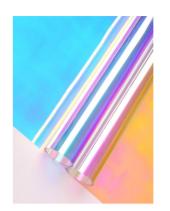

#### Colorful glass film

Multicolored Film, also known as seven-color film, rainbow film, fancy color film, laser rainbow film, etc., has a thickness of between 16u-36u, and its main color systems include three series products: red base green light, blue base golden light, and blue base purple light.

A magical and magical glass sticker with different effects under different environments and different light conditions. The modern, simple and stylish art glass sticker is suitable for various glass spaces, acrylic products, etc.