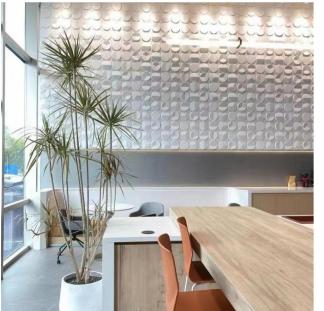

#### 3D Cement Brick

3D cement bricks have added 10 new styles of basic colors and metallic colors, supporting customization of other metallic colors. (Basic color customization involves production difficulties such as formulas, making it impossible to customize basic colors)

#### 3D cement brick Clock series

Clock 3D cement block, made of cement. The color is mainly white and the size is 200\*200mm, there are 5 models, including concave convex and herringbone concave convex, flat shape, outer and inner circle, fashionable and simple, with a smooth and delicate surface, and a strong sense of three dimensionality. The arrangement and combination in different directions have a strong visual experience and unique decorative value.

Installation process: The wall base is smooth and clean, and the wall is pasted with tile glue or structural glue.

Size:200\*200mm