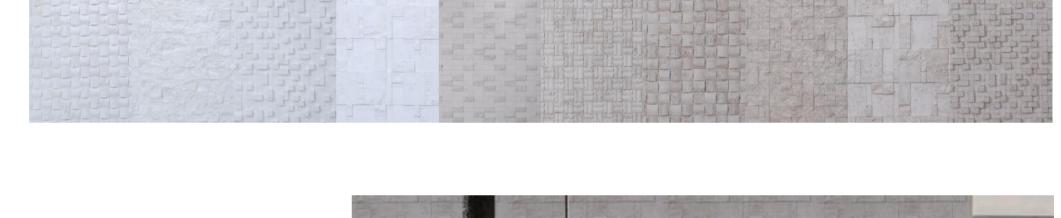

#### 3D Cement Brick

3D cement bricks have added 10 new styles of basic colors and metallic colors, supporting customization of other metallic colors. (Basic color customization involves production difficulties such as formulas, making it impossible to customize basic colors)