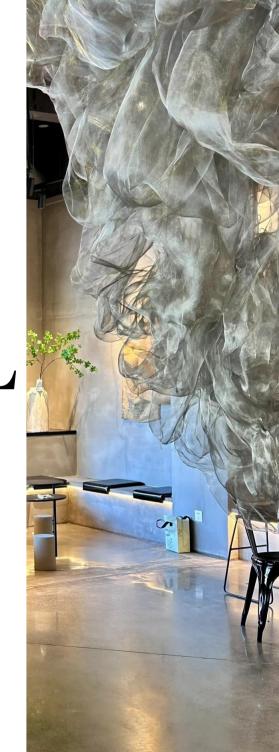

#### DREAMY METAL

MESH

Metal mesh, also known as metal bead curtain or metal cloth, is a new modern decorative material made of high-quality stainless steel, aluminum magnesium alloy wire, brass, carbon steel and other alloy

High strength Corrosion resistance Easy to maintain More heat-resistant