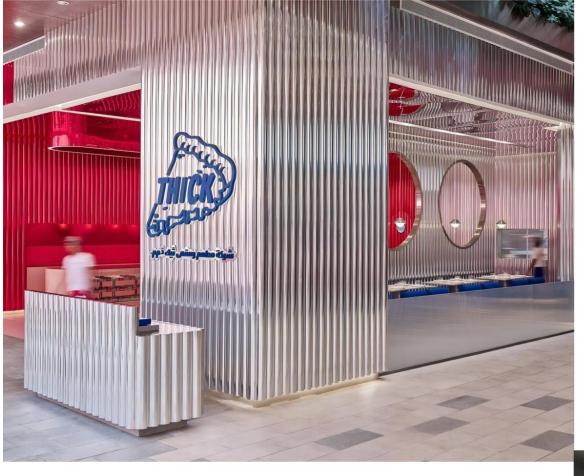

# B series metal profiles

Name: B series metal profile

Size: 6000\*100\*9mm

Material: Aluminum material

advantages: fireproof, moisture-proof, moth-proof, stable performance,

easy to install, beautiful and environmentally friendly;

Scope: Door head, background wall, building exterior wall, bar facade.

# J series water corrugated plate

#### Enjoy light luxury private customization

Size: 1219\*2438mm Sample Size: 200\*200mm

It is attractive, durable,
wear-resistant and has strong
decorative effect. It is
visually beautiful with high
quality and easy to clean as
well as maintenance-free.
resistant to impact, pressure,
scratches and does not leave
fingerprints.