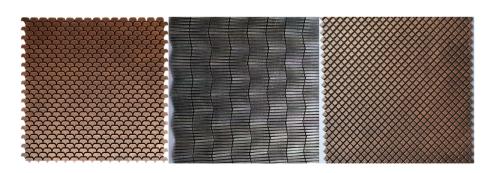

#### DREAMY METAL

MESH

Metal mesh, also known as metal bead curtain or metal cloth, is a new modern decorative material made of high-quality stainless steel, aluminum magnesium alloy wire, brass, carbon steel and other alloy

High strength Corrosion resistance Easy to maintain More heat-resistant