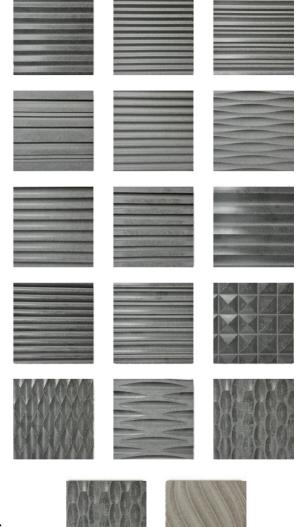

#### **Customized Wall Board Series**

The wall board produced by the company have complete specifications, complete supporting facilities and various colors. Its own production of ecological environmental protection materials and polymer film, combined with advanced production technology and one-time hot pressing technology molding, with stone series, wood series, wallpaper series, skin friendly series and nearly 200 colors.

Wallboard has the characteristics of fast installation, environmental protection and health, waterproof and moisture-proof, thermal insulation, and fashion, and is a high-quality substitute for wood and stone and wallpaper decorative materials. It has unique advantages in the whole house decoration and can be widely used in the decoration of home decoration, office, administrative building, hotel, restaurant, bars, KTV and other places.

Only show partial color cards

Finished size: 1200\*3000\*/8mm 1200\*2800\*8mm

- 1. Fashionable and beautiful
- 2. Eco-friendly and Healthy
- 3. Waterproof and moisture-proof
- 4. Heat preservation and insulation