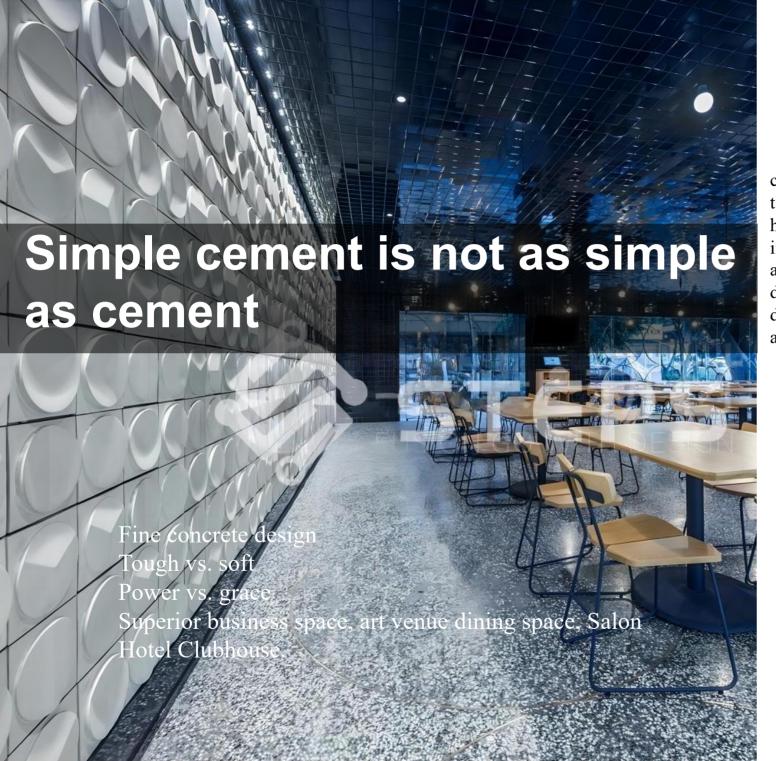

#### **Cement Category**

#### GO WITH DESIGN

- 1 Translucent art cement;
- ② N series cement pouring slab;
- ③ Soft stone;
- 4 Artistic pouring board;
- ⑤ Cement decorative board;
- 6 S-Series Soft stone;
- 7 3D cement brick;
- ® Micro-cement siding.

#### 3D Cement Brick

3D cement bricks have added 10 new styles of basic colors and metallic colors, supporting customization of other metallic colors. (Basic color customization involves production difficulties such as formulas, making it impossible to customize basic colors)

#### 3D cement brick Clock series

Clock 3D cement block, made of cement. The color is mainly white and the size is 200\*200mm, there are 5 models, including concave convex and herringbone concave convex, flat shape, outer and inner circle, fashionable and simple, with a smooth and delicate surface, and a strong sense of three dimensionality. The arrangement and combination in different directions have a strong visual experience and unique decorative value.