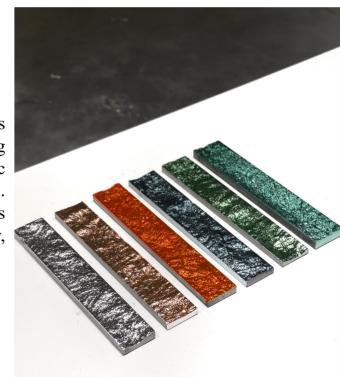

#### METAL PLATE

Bamboo fiber co extruded substrate, with sandblasted metal film surface, available in four colors, suitable for indoor space wall and top decoration. Easy to install, with natural effects.

- 1. Fashionable and beautiful
- 2. Low carbon and environmental protection;
- 3. Waterproof and moisture-proof
- 4. Save time and labor

Metalelement panel Size:1200\*3000

FS-DZ210

MINIMALIST