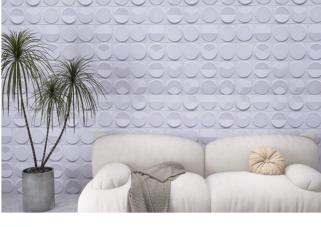

#### 3D Cement Brick

3D cement bricks have added 10 new styles of basic colors and metallic colors, supporting customization of other metallic colors. (Basic color customization involves production difficulties such as formulas, making it impossible to customize basic colors)

#### 3D cement brick Clock series

Clock 3D cement block, made of cement. The color is mainly white and the size is 200\*200mm, there are 5 models, including concave convex and herringbone concave convex, flat shape, outer and inner circle, fashionable and simple, with a smooth and delicate surface, and a strong sense of three dimensionality. The arrangement and combination in different directions have a strong visual experience and unique decorative value.