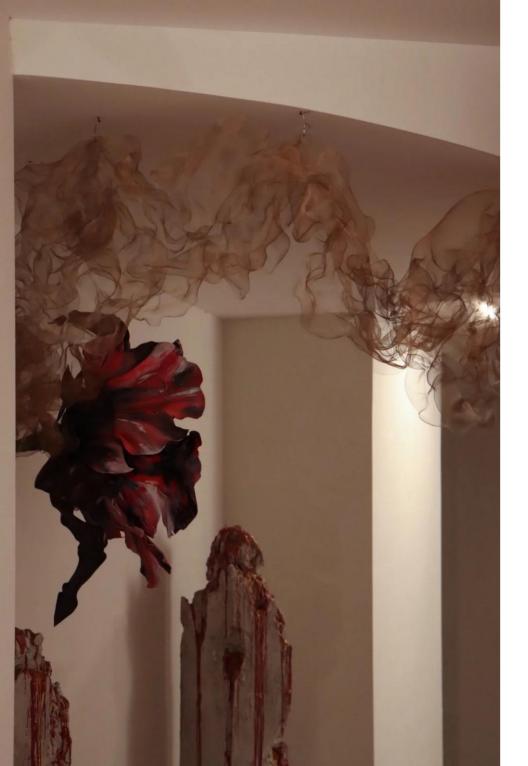

#### DREAMY METAL

MESH

Metal mesh, also known as metal bead curtain or metal cloth, is a new modern decorative material made of high-quality stainless steel, aluminum magnesium alloy wire, brass, carbon steel and other alloy

High strength Corrosion resistance Easy to maintain More heat-resistant