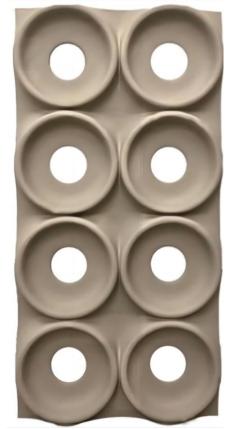

#### PU MOON STONE

It makes you feel like you're in space

#### DREAM SPACE

SIZE: ①3000\*750mm ②1200\*600mm

The surface space patterns of lunar stones are real, delicate, and natural, with disorder and order. Space creativity makes cement no longer just concrete, as if one is immersed in space. The cement board on the surface of the moon has the effect of anti-corrosion and fire prevention, suitable for various styles such as describing loneliness Make your background wall unique!