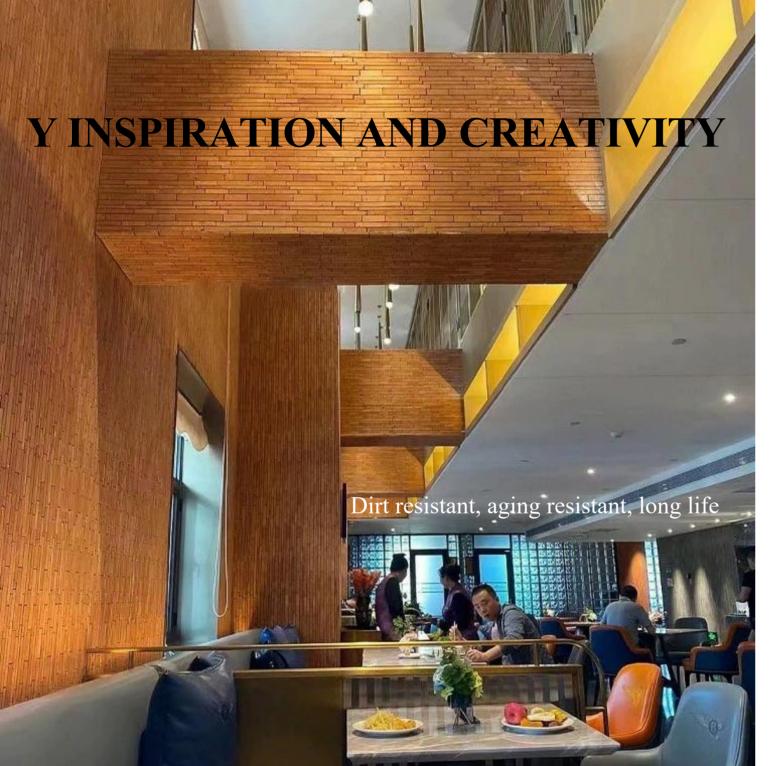

# INSPIRATION Steps material no.

Size: 100\*100\*12mm 240\*27\*20mm 115\*40\*20mm 115\*50\*12mm

Retro fashion, simple charm, stain resistance, aging resistance, long life, indoor and outdoor walls, B&B hotels, art galleries, clubs, ancient buildings and gardens, etc.