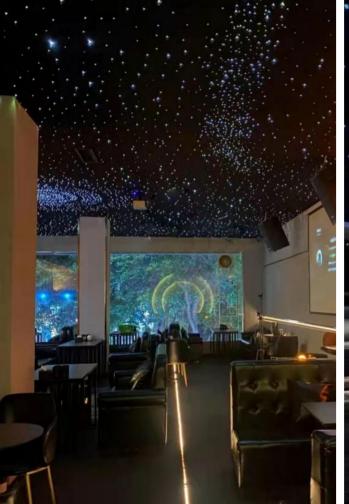

# Starry roof soundboard

Size: 2420\*1220mm

Polyester sound-absorbing panels come in various colors, divided into textured and glossy surfaces. Its hardness and density are different. The wall top decoration has the function of sound absorption and noise reduction, which can create a quiet and comfortable spatial environment.

Not only the sound-absorbing board, but also the starry sky ceiling. Starlight flickers, and as you look up, you can see the romance of the whole house. Various styles of starry sky, experience the dazzling starry sky of meteors, rivers and planets.