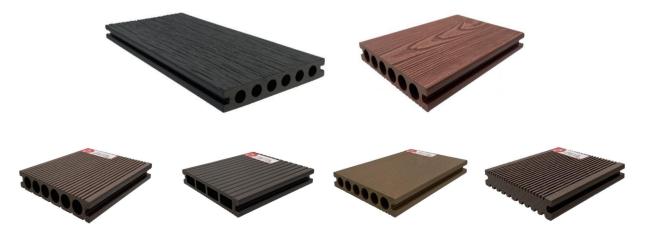

#### **Customized Wall Board Series**

The wall board produced by the company have complete specifications, complete supporting facilities and various colors. Its own production of ecological environmental protection materials and polymer film, combined with advanced production technology and one-time hot pressing technology molding, with stone series, wood series, wallpaper series, skin friendly series and nearly 200 colors.

Wallboard has the characteristics of fast installation, environmental protection and health, waterproof and moisture-proof, thermal insulation, and fashion, and is a high-quality substitute for wood and stone and wallpaper decorative materials. It has unique advantages in the whole house decoration and can be widely used in the decoration of home decoration, office, administrative building, hotel, restaurant, bars, KTV and other places.

Only show partial color cards

Finished size: 1200\*3000\*/8mm 1200\*2800\*8mm

- 1. Fashionable and beautiful
- 2. Eco-friendly and Healthy
- 3. Waterproof and moisture-proof
- 4. Heat preservation and insulation