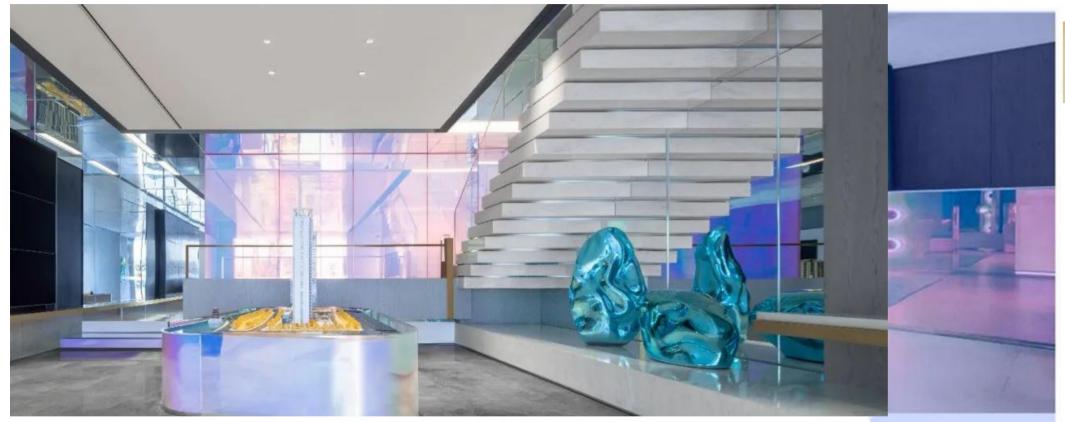

#### Colorful glass film

Multicolored Film, also known as seven-color film, rainbow film, fancy color film, laser rainbow film, etc., has a thickness of between 16u-36u, and its main color systems include three series products: red base green light, blue base golden light, and blue base purple light.

A magical and magical glass sticker with different effects under different environments and different light conditions. The modern, simple and stylish art glass sticker is suitable for various glass spaces, acrylic products, etc.