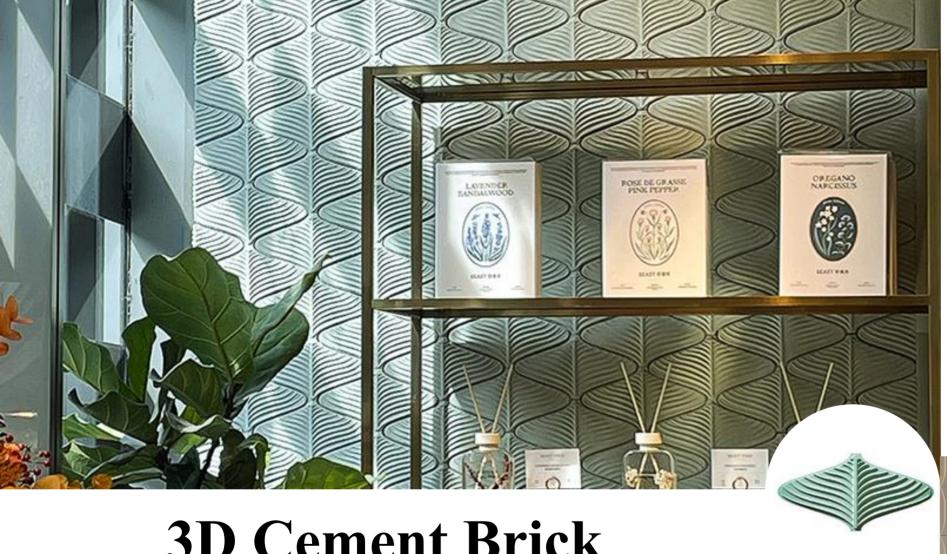

#### 3D Cement Brick

3D cement bricks have added 10 new styles of basic colors and metallic colors, supporting customization of other metallic colors. (Basic color customization involves production difficulties such as formulas, making it impossible to customize basic colors)

#### 3D cement brick Clock series

Clock 3D cement block, made of cement. The color is mainly white and the size is 200\*200mm, there are 5 models, including concave convex and herringbone concave convex, flat shape, outer and inner circle, fashionable and simple, with a smooth and delicate surface, and a strong sense of three dimensionality. The arrangement and combination in different directions have a strong visual experience and unique decorative value.

Installation process: The wall base is smooth and clean, and the wall is pasted with tile glue or structural glue.

Size:200\*200mm