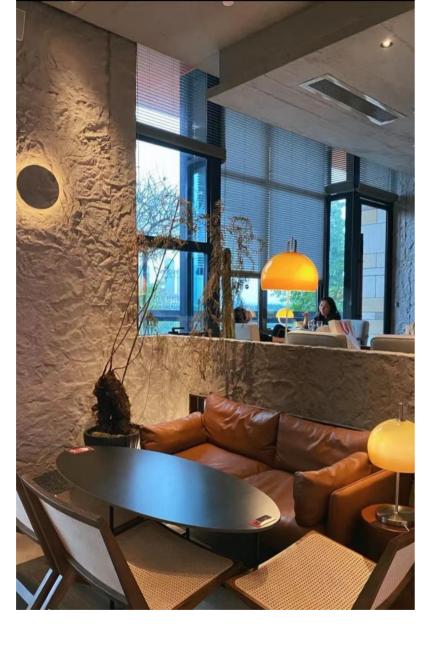

t use the top surface because of risks. Custom thickening is required for floor use.

Starry Sky Series



Wave series



Fiber diameter: 1.5mm, 2.0mm, 3.0mm;

Available colors: White, light gray, dark gray,

black.

Available colors: White, light gray, dark gray;

Max Size: 600\*900\*20mm;

Fiber diameter: 0.3mm, 1.0mm;

Wave starlight - Fiber diameter: 0.3mm, 1.0mm, 2.0mm, 3.0mm.





# GRAIS STRAWBERR

Size:570\*2400/580\*3100/1000\*2800/1220\*3000/570\*2330mm etc.

#### Art cement casting board









TYA12

LYA7









Starmoon stone CRAM2





Starmoon stone

Starmoon stone CRAB2







#### Gilt Plate

Art cement pouring slab



### Cave Stone Mosaic

Art cement pouring slab

Size:1180\*2980mm





# CAVE ST MOSAIC



#### Art cement pouring slab

Size: Complete specifications



ART CEMENT CASTING BOARD





Flame retardant good Sound insulation and noise reduction



Aesthetic appearance Waterproof and moisture-proof

Various colors and sizes, suitable for tooling and interior and exterior walls



# FOAM CERAMICS

GO WITH DESIGN





### PU Class

GO WITH DESIGN

- ① PU decorative panel
- 2 PU large panel







Size:1200\*600\*36mm/900\*200\*20mm



#### **B-PU**

Material-B series PU decorative panel, preferred supplier, stable production, sophisticated technology, superior quality; The product is light and durable, heat insulation and low water absorption, easy to process and install.



#### **Product category:**

Stone skin: light ceramic stone skin, stone skin plate;

Component class: T-shaped component, triangular type, round, superposition.



#### **C