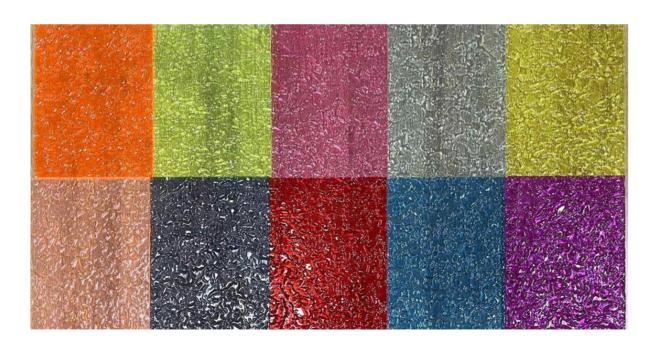

#### **Customized Wall Board Series**

The wall board produced by the company have complete specifications, complete supporting facilities and various colors. Its own production of ecological environmental protection materials and polymer film, combined with advanced production technology and one-time hot pressing technology molding, with stone series, wood series, wallpaper series, skin friendly series and nearly 200 colors.

Only show partial color cards

Finished size: 1200\*3000\*/8mm 1200\*2800\*8mm

- 1. Fashionable and beautiful
- 2. Eco-friendly and Healthy
- 3. Waterproof and moisture-proof
- 4. Heat preservation and insulation