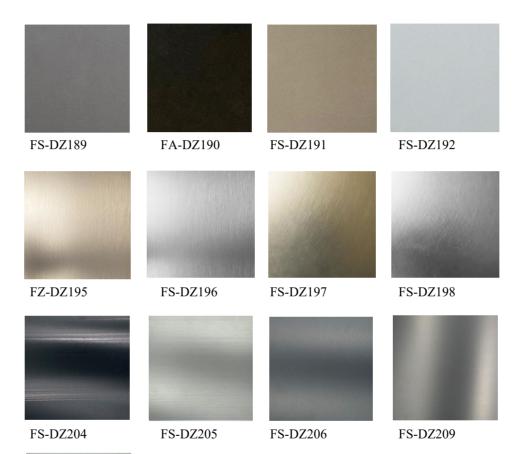

#### METAL PLATE

Bamboo fiber co extruded substrate, with sandblasted metal film surface, available in four colors, suitable for indoor space wall and top decoration. Easy to install, with natural effects.

- 1. Fashionable and beautiful
- 2. Low carbon and environmental protection;
- 3. Waterproof and moisture-proof
- 4. Save time and labor

Metalelement panel Size:1200\*3000

FS-DZ210

MINIMALIST