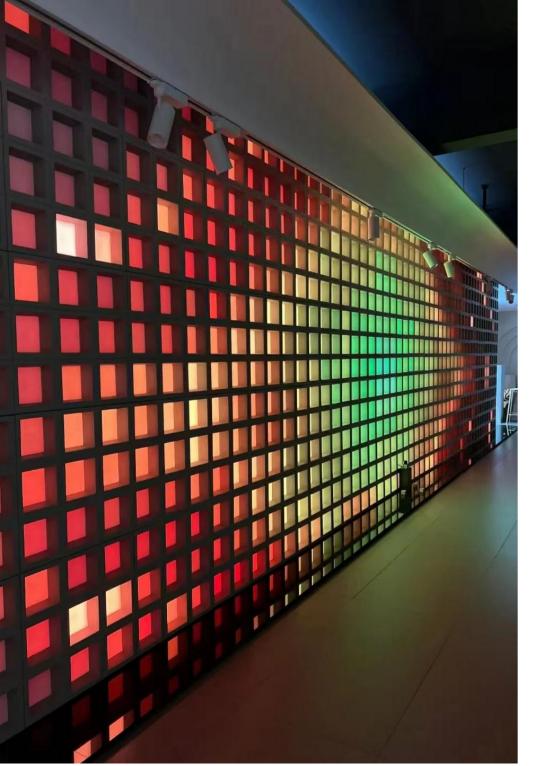

## PU Multi-screendynamic lighting system

DiZhan component light source interactive system injects the power of light and shadow in the design

Interactive lighting is combined with decorative materials to form new art installations.

The interactive lighting system provides designers with more design inspiration.

It can be equipped with Al intelligent human body sensing system to realize light and shadow interaction;
Programmable light and shadow effect system presents dynamic effects, adding space interest and creativity.
It embodies the integration of perception and aesthetics, materials and lighting art.

Dizhan component light source interactive system is suitable for hotels, sales offices, clubs, shopping malls and other spaces. Focus on deepening the landing, customized project services, to provide lighting solutions for various commercial projects.

Dynamic lighting system