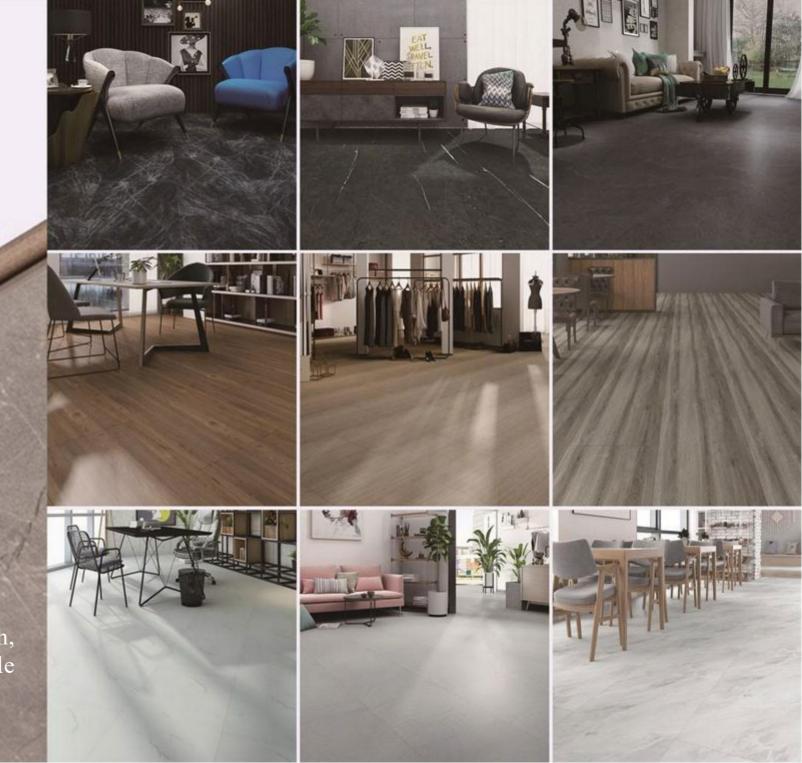

#### Floor Decoration

Stone/cement/wood/cloth grain

3070 \*616\*8mm/1218\*616\*12mm

Unique "no clashing", high density, high strength, more wear-resistant, unique pattern, comfortable and elegant color