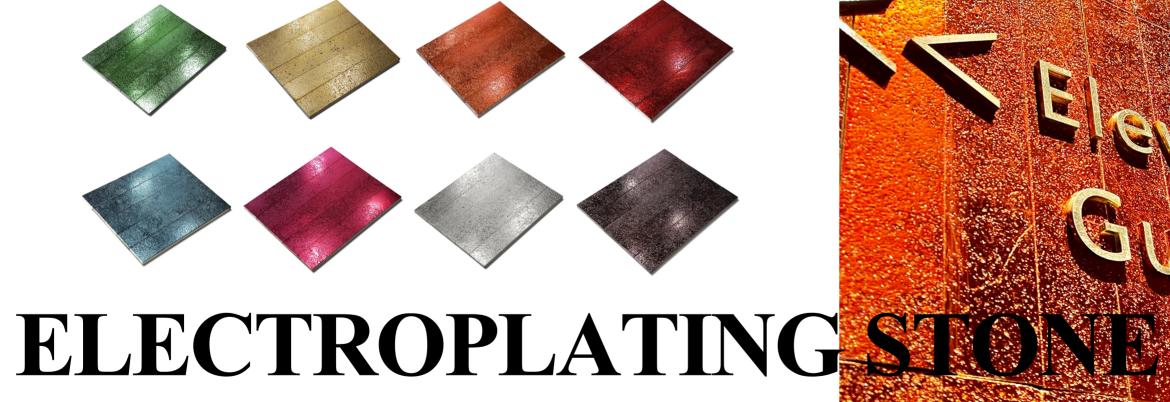

#### Electroplated mosaic

Base material: resin + electroplating paint;

Specification: 295\*290\*6mm/piece;

Color: Native gold, bronze gold, rose gold, Champagne gold;

Cherry powder, apple green, Star Blue, Blue star Grey, Violet, Star Silver;

Characteristics: flame resistant, heat insulation, hard texture

# Metallic tone, beautiful and generous, three-dimensional simulation; . No fading, no deformation, abrasion resistance, durable; Flexible, arc modeling; Light texture, easy to transport, hard to break; 5. Easy to install, each piece fits tightly, easy to clean; 6. Unlimited creativity to meet personalized creative combinations. Disadvantages: 1. The edges should be cut neatly; 2. Can not be used outdoors; 3. Can be used for bathroom walls but can not be used in the pool.