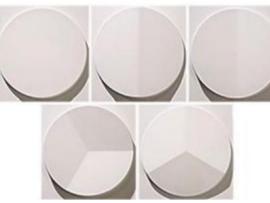

#### 3D cement brick Clock series

Clock 3D cement block, made of cement. The color is mainly white and the size is 200\*200mm, there are 5 models, including concave convex and herringbone concave convex, flat shape, outer and inner circle, fashionable and simple, with a smooth and delicate surface, and a strong sense of three dimensionality. The arrangement and combination in different directions have a strong visual experience and unique decorative value.

Installation process: The wall base is smooth and clean, and the wall is pasted with tile glue or structural glue.

Size:200\*200mm