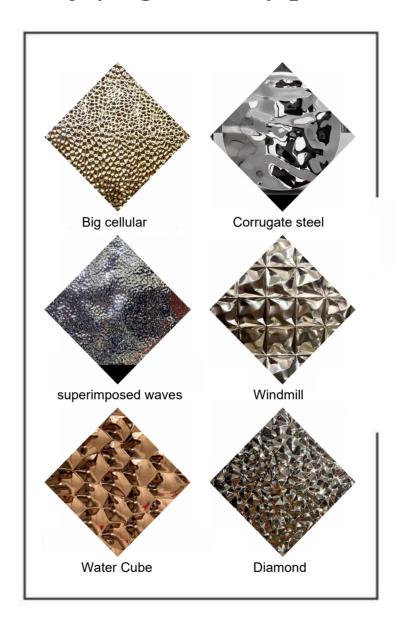

# Metal Category

- ① Metal decorative plate
- 2 Metal profile
- ③ Aluminum foam

# B series metal profiles

Name: B series metal profile

Size: 6000\*100\*9mm

Material: Aluminum material

advantages: fireproof, moisture-proof, moth-proof, stable performance,

easy to install, beautiful and environmentally friendly;

#### Surface treatment:

Oxidation: Tri acid oxidation is the process of electrolyzing a conductive acidic electrolyte through an electric current, causing the aluminum metal surface that forms the anode to undergo oxidation. A thick and dense aluminum oxide protective film naturally grows on the aluminum surface, which is not an additional layer and will not peel off;

Spray coating (Spray coating is a powder coating that is sprayed onto the surface of the workpiece using a powder spraying equipment (electrostatic spray molding machine). After high-temperature baking, leveling and curing, it becomes a final coating with different effects)