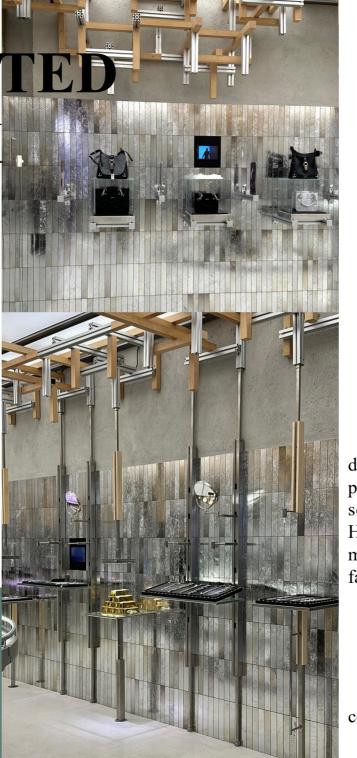

#### **Mirror Composite Board**

Black mirror weakens light and shadow imaging, making it profound and mysterious

Name: Black mirror, Mirror plate

Size: 1200\*2400\*9mm

Material: Bamboo and wood fiber co-extruded substrate

Hymenoderm: PET membrane

FS-DZ194

FA-DZ199