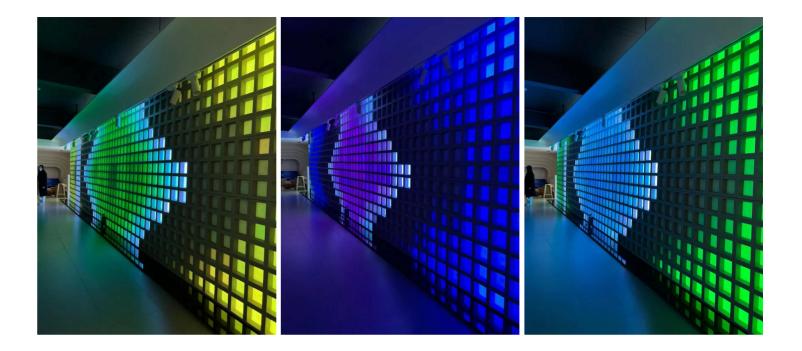

## PU Multi-screendynamic lighting system

DiZhan component light source interactive system injects the power of light and shadow in the design

Interactive lighting is combined with decorative materials to form new art installations.

The interactive lighting system provides designers with more design inspiration.

It can be equipped with Al intelligent human body sensing system to realize light and shadow interaction;
Programmable light and shadow effect system presents dynamic effects, adding space interest and creativity.
It embodies the integration of perception and aesthetics, materials and lighting art.

Dizhan component light source interactive system is suitable for hotels, sales offices, clubs, shopping malls and other spaces. Focus on deepening the landing, customized project services, to provide lighting solutions for various commercial projects.

Dynamic lighting system

#### Categories:

- 1 Dynamic effect
- ② Dynamic effect + human body sensing