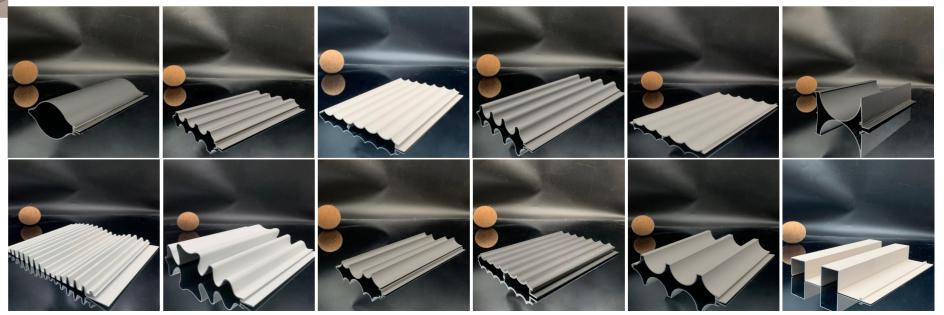

# Metal Category

- ① Metal decorative plate
- 2 Metal profile
- ③ Aluminum foam

# B series metal profiles

Name: B series metal profile

Size: 6000\*100\*9mm

Material: Aluminum material

advantages: fireproof, moisture-proof, moth-proof, stable performance,

easy to install, beautiful and environmentally friendly;

# J series water corrugated plate