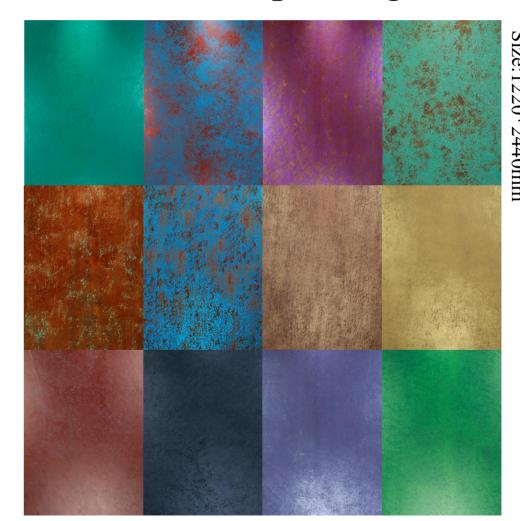

Only show partial color cards

Finished size: 1200\*3000\*/8mm 1200\*2800\*8mm

- 1. Fashionable and beautiful
- 2. Eco-friendly and Healthy
- 3. Waterproof and moisture-proof
- 4. Heat preservation and insulation