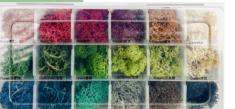

#### Moss monochrome 18-color sample box

Moss monochrome, deep turquoise

Mark Van Ders

insect-resistant, won't produce insect

Mark Van Ders

does not need water, do not spray or wash it.

Mark Van Ders

- 2, immortal plants, not suitable for outdoor.
- 3, No need water care, it will automatically absorb or release the water based on the air humidity.
- 4, No need special care. If it is covered with dust, you can use a hair dryer to blow it with cold air or use a wet rag to remove dust.