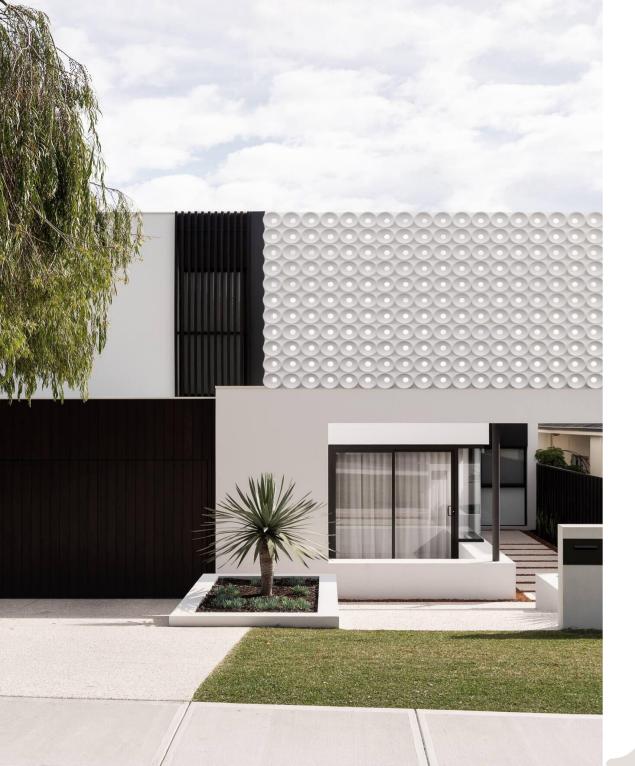

#### 3D Cement Brick

3D cement bricks have added 10 new styles of basic colors and metallic colors, supporting customization of other metallic colors. (Basic color customization involves production difficulties such as formulas, making it impossible to customize basic colors)

#### 3D cement brick Clock series

Clock 3D cement block, made of cement. The color is mainly white and the size is 200\*200mm, there are 5 models, including concave convex and herringbone concave convex, flat shape, outer and inner circle, fashionable and simple, with a smooth and delicate surface, and a strong sense of three dimensionality. The arrangement and combination in different directions have a strong visual experience and unique decorative value.

Installation process: The wall base is smooth and clean, and the wall is pasted with tile glue or structural glue.

Size:200\*200mm