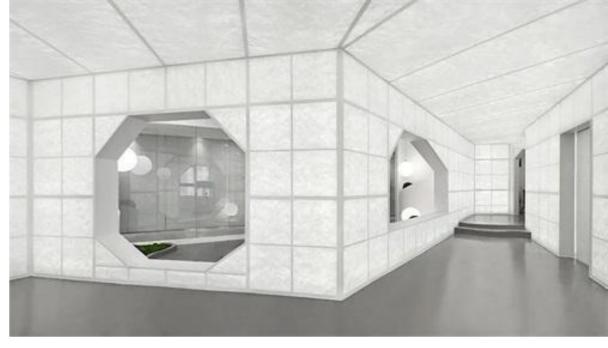

#### **Customized Wall Board Series**

The wall board produced by the company have complete specifications, complete supporting facilities and various colors. Its own production of ecological environmental protection materials and polymer film, combined with advanced production technology and one-time hot pressing technology molding, with stone series, wood series, wallpaper series, skin friendly series and nearly 200 colors.

Wallboard has the characteristics of fast installation, environmental protection and health, waterproof and moisture-proof, thermal insulation, and fashion, and is a high-quality substitute for wood and stone and wallpaper decorative materials. It has unique advantages in the whole house decoration and can be widely used in the decoration of home decoration, office, administrative building, hotel, restaurant, bars, KTV and other places.

Only show partial color cards

Finished size: 1200\*3000\*/8mm 1200\*2800\*8mm

- 1. Fashionable and beautiful
- 2. Eco-friendly and Healthy
- 3. Waterproof and moisture-proof
- 4. Heat preservation and insulation