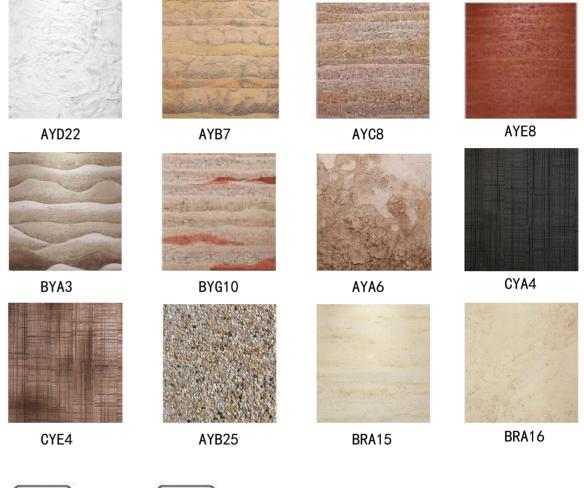

Only show partial color cards

Finished size: 1200\*3000\*/8mm 1200\*2800\*8mm

- 1. Fashionable and beautiful
- 2. Eco-friendly and Healthy
- 3. Waterproof and moisture-proof
- 4. Heat preservation and insulation