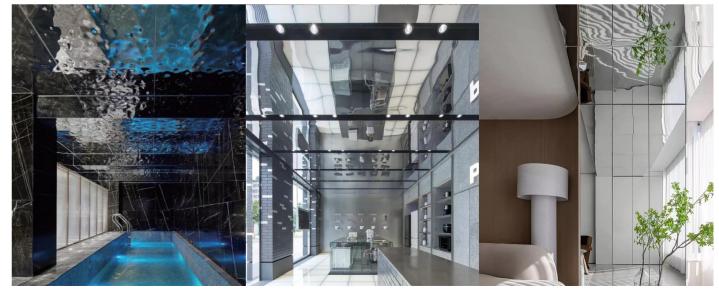

#### **Mirror Composite Board**

Black mirror weakens light and shadow imaging, making it profound and mysterious

Name: Black mirror, Mirror plate

Size: 1200\*2400\*9mm

Material: Bamboo and wood fiber co-extruded substrate

Hymenoderm: PET membrane

FS-DZ194

FA-DZ199