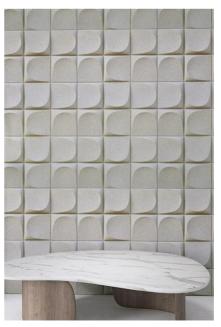

#### 3D Cement Brick

3D cement bricks have added 10 new styles of basic colors and metallic colors, supporting customization of other metallic colors. (Basic color customization involves production difficulties such as formulas, making it impossible to customize basic colors)

#### 3D cement brick Clock series

Clock 3D cement block, made of cement. The color is mainly white and the size is 200\*200mm, there are 5 models, including concave convex and herringbone concave convex, flat shape, outer and inner circle, fashionable and simple, with a smooth and delicate surface, and a strong sense of three dimensionality. The arrangement and combination in different directions have a strong visual experience and unique decorative value.

Installation process: The wall base is smooth and clean, and the wall is pasted with tile glue or structural glue.

Size:200\*200mm