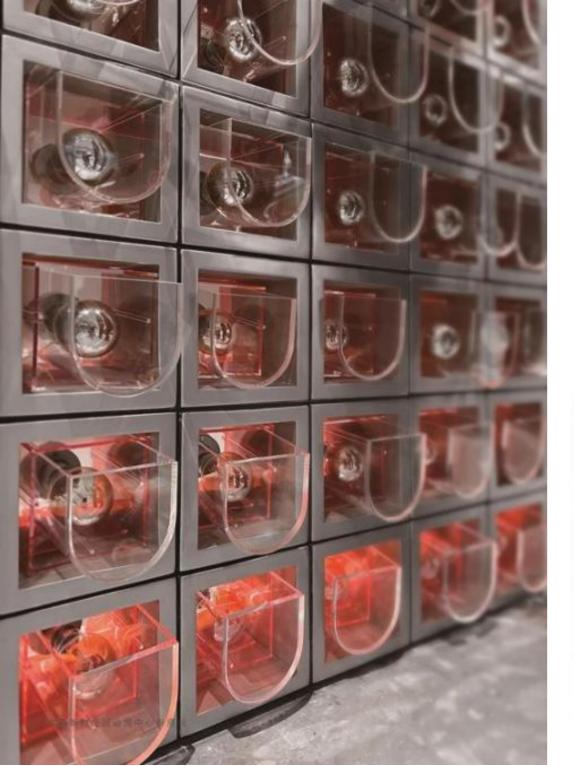

## Cement component lighting system

Relying on the increasingly mature intelligent control technology, lighting is no longer limited to a single functional lighting, more and more artists and designers use the physical characteristics of light to create art, creating beautiful lighting art installations. At present, the lighting installation has gradually became popular, and it is used in various art exhibitions, public landscapes, shopping plazas, commercial shops, office Spaces, and even medical projects.

The cement component lighting system is based on the metal component to install custom lamps. The lamp is made of acrylic box and LED light. Lighting system is divided into non-programming system, programming system, human body induction system.

Finished product Size: 155\*155\*150;

Acrylic frame thickness: 5mm on the side, 7mm on the front;

Light wattage: 2w;

Light color temperature: 3000K yellow light.

No stroboscopic lights

Application scenario: shopping malls, hotels and other indoor space background wall decoration