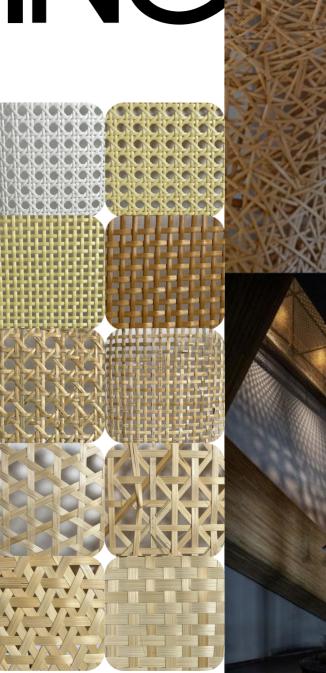

# WEAVING

Name: Bamboo woven;

Material: Bamboo; sizs: 10m\*1m.0.6m;

Advantages: Various styles, environmentally friendly and durable, warm in winter and cool in summer (strong moisture and heat absorption ability)

Disadvantage: Easy to mold (the material itself has been treated with mold and insect prevention, but it is recommended to apply another layer of paint, recommended: forest paint).

Name: Tengbian;

Materials: imported from Indonesia;

Size: 15m \* 1m/0.6m;

Advantages: sturdy, environmentally friendly, durable, breathable, flexible, and diverse in design

Disadvantages: Burrs (can be solved by

construction) and uneven color.

Name: Plastic woven;

Name: PWC;

size: 15m\*1m/0.6m;

Advantages: uniform colour, competitive price.