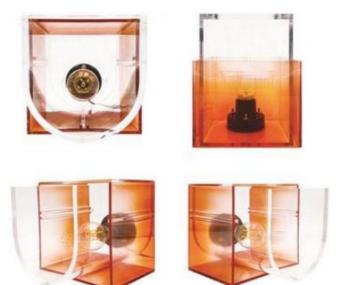

## Cement component lighting system

Relying on the increasingly mature intelligent control technology, lighting is no longer limited to a single functional lighting, more and more artists and designers use the physical characteristics of light to create art, creating beautiful lighting art installations. At present, the lighting installation has gradually became popular, and it is used in various art exhibitions, public landscapes, shopping plazas, commercial shops, office Spaces, and even medical projects.

The cement component lighting system is based on the metal component to install custom lamps. The lamp is made of acrylic box and LED light. Lighting system is divided into non-programming system, programming system, human body induction system.

Finished product Size: 155\*155\*150;

Acrylic frame thickness: 5mm on the side, 7mm on the front;

Light wattage: 2w;

Light color temperature: 3000K yellow light.

No stroboscopic lights

Application scenario: shopping malls, hotels and other indoor space background wall decoration