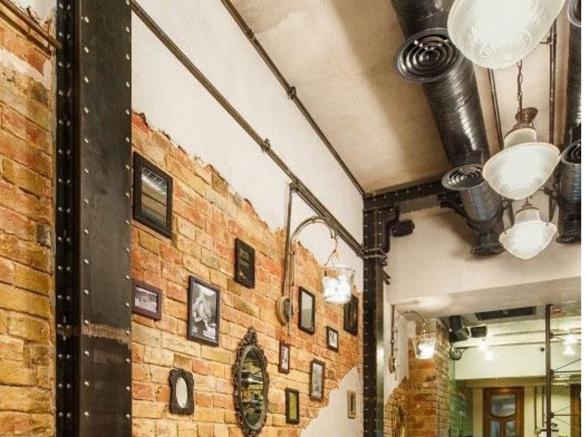

rostatic spray molding machine). After high-temperature baking, leveling and curing, it becomes a final coating with different effects)



# J series water corrugated plate

#### Enjoy light luxury private customization



Size: 1219\*2438mm Sample Size: 200\*200mm

It is attractive, durable,
wear-resistant and has strong
decorative effect. It is
visually beautiful with high
quality and easy to clean as
well as maintenance-free.
resistant to impact, pressure,
scratches and does not leave
fingerprints.

# ALUMINUM FOAM

# Foamed aluminium

Sound insulation expert with lightweight







Size: 500\*1000\*5/8/10mm

1000\*1000mm\*5/8/10mm





# **Module Category**

#### MATERIAL GO WITH DESIGN

- ① Moss immortalis
- ② Creative module customized products
- ③Y Creative module
- 4 Resin Mosaic



# INSPIRATION Steps material no.

Size: 100\*100\*12mm 240\*27\*20mm 115\*40\*20mm 115\*50\*12mm

















Retro fashion, simple charm, stain resistance, aging resistance, long life, indoor and outdoor walls, B&B hotels, art galleries, clubs, ancient buildings and gardens, etc.



#### Timeless elegance, enjoy the timeless beauty of old bricks



Long and short Mosaic 290\*300\*12mm;

Hexagonal Mosaic 300\*300\*12mm;

Weight: 1.8 kg.

Indoor and outdoor walls, hotels, restaurants, art galleries, clubs, ancient gardens, etc.





# Timeless elegance, enjoy the timeless beauty of old bricks

Fast installation, lightweight texture, waterproof and durable, realistic appearance.

#### Resin Mosaic

The curved hexagon is more refined, retro, modern and versatile.

Metallic tone, bending