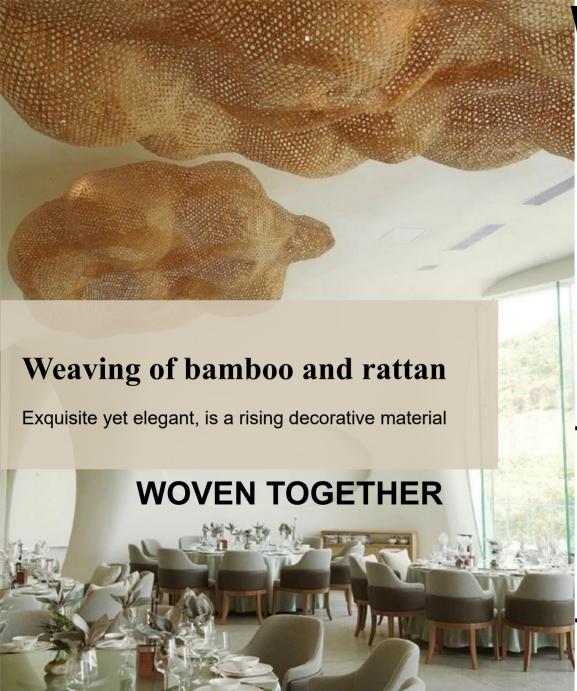

# Creative Category

MATERIAL GO WITH DESIGN

- ① Dupont paper
- 2 Bamboo and rattan weaving
- 3 Abyss mirror

# WEAVING

Name: Bamboo woven;

Material: Bamboo; sizs: 10m\*1m.0.6m;

Advantages: Various styles, environmentally friendly and durable, warm in winter and cool in summer (strong moisture and heat absorption ability)

Disadvantage: Easy to mold (the material itself has been treated with mold and insect prevention, but it is recommended to apply another layer of paint, recommended: forest paint).

Name: Tengbian;

Materials: imported from Indonesia;

Size: 15m \* 1m/0.6m;

Advantages: sturdy, environmentally friendly, durable, breathable, flexible, and diverse in design

Disadvantages: Burrs (can be solved by

construction) and uneven color.

Name: Plastic woven;

Name: PWC;

size: 15m\*1m/0.6m;

Advantages: uniform colour, competitive price.