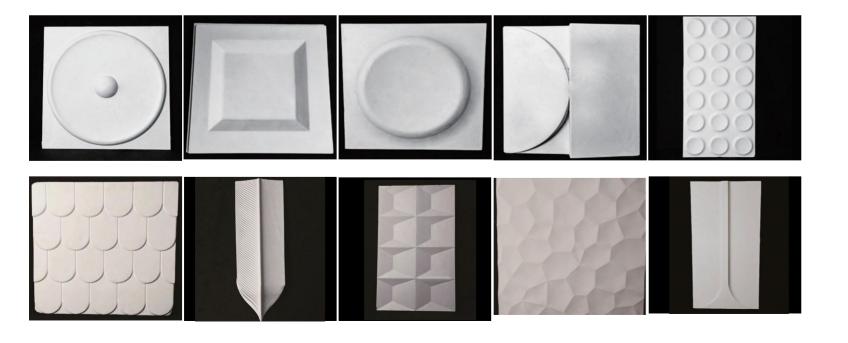

# Gypsum texture board

Various styles, Easy to Match, fire retardant, environmental protection.

Size: 355\*355mm/720\*750mm/780\*390mm/445\*895mm

The surface of gypsum textured board is smooth and flat, with a fashionable design. It can be combined with multiple shapes or assembled at different angles. After spraying color paint, the effect is delicate and beautiful. Widely used in private homes or commercial spaces. Create a minimalist sense of luxury and enhance the three-dimensional sense of space.