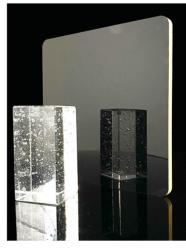

#### **Mirror Composite Board**

Black mirror weakens light and shadow imaging, making it profound and mysterious

Name: Black mirror, Mirror plate

Size: 1200\*2400\*9mm

Material: Bamboo and wood fiber co-extruded substrate

Hymenoderm: PET membrane

FS-DZ194

FA-DZ199