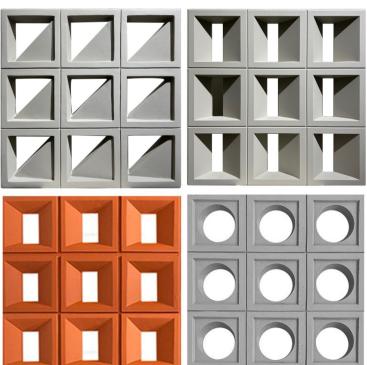

### PU Class

GO WITH DESIGN

- ① PU decorative panel
- 2 PU large panel

Size:1200\*600\*36mm/900\*200\*20mm

#### **B-PU**

Material-B series PU decorative panel, preferred supplier, stable production, sophisticated technology, superior quality; The product is light and durable, heat insulation and low water absorption, easy to process and install.

#### **Product category:**

Stone skin: light ceramic stone skin, stone skin plate;

Component class: T-shaped component, triangular type, round, superposition.