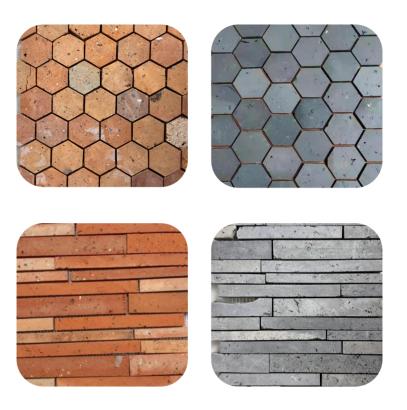

# INSPIRATION Steps material no.

Size: 100\*100\*12mm 240\*27\*20mm 115\*40\*20mm 115\*50\*12mm

Retro fashion, simple charm, stain resistance, aging resistance, long life, indoor and outdoor walls, B&B hotels, art galleries, clubs, ancient buildings and gardens, etc.

#### Timeless elegance, enjoy the timeless beauty of old bricks

Long and short Mosaic 290\*300\*12mm;

Hexagonal Mosaic 300\*300\*12mm;

Weight: 1.8 kg.

Indoor and outdoor walls, hotels, restaurants, art galleries, clubs, ancient gardens, etc.