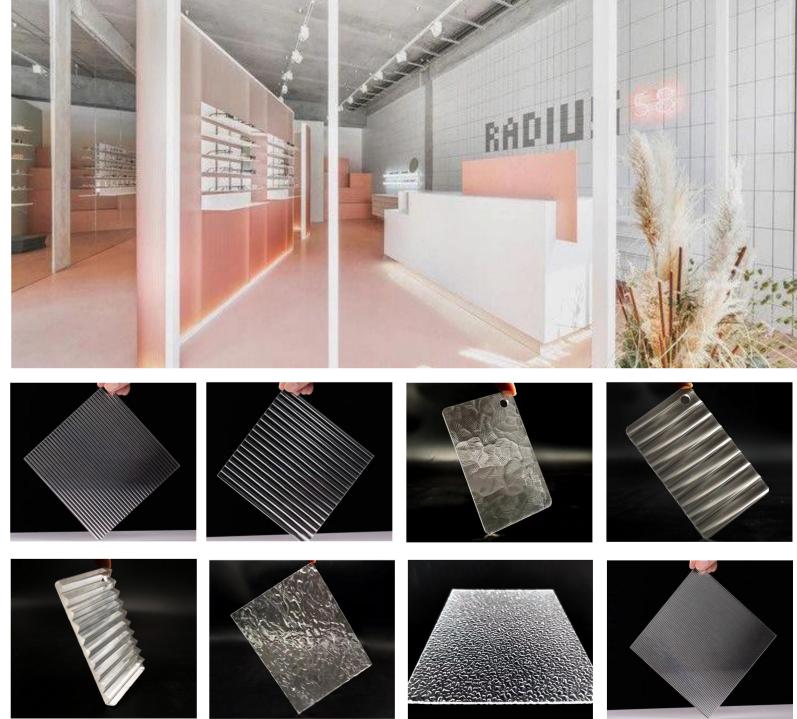

# Acrylic sheet

Plate Size: 1220\*2440mm;

Plate thickness: 5/8/10mm (different thickness of different patterns);

Plate classification: striped plate (fine stripe/thick stripe/wide stripe /U pattern /V pattern)

 $texture\ board\ (stone\ pattern/colored\ stone\ pattern/small\ stone\ pattern/shell\ pattern);$ 

Various grades: Not fireproof, waterproof, environmental protection Level E0;

Customization projects: length customization, color customization, engraving and cutting;

Product features: good weather resistance and acid and alkali resistance, good light

transmittance, strong impact resistance, excellent insulation performance Light weight, bright

color, high brightness, strong plasticity, high recovery rate, easy maintenance.