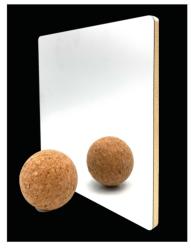

#### Ultra clear mirror plate

The surface of the PVC mirror plate is silver, with mirror reflection and excellent brightness. The surface mirror is very clear without water pattern and crystal point as well as reflective and irradiating effect. It can be arbitrarily cut into a different shapes such as heart-shaped, triangle, square, rectangle, oval, etc., and it can also be bent.

Clear mirror, light weight, hard to break, no water grain, no

crystal point, can be cut.

Size: 1220\*2440mm

With natural raw materials and high quality pine fiber environmental protection wood materials, to ensure quality products. With unique natural colors and textures, design interiors and a variety of three-dimensional patterns.