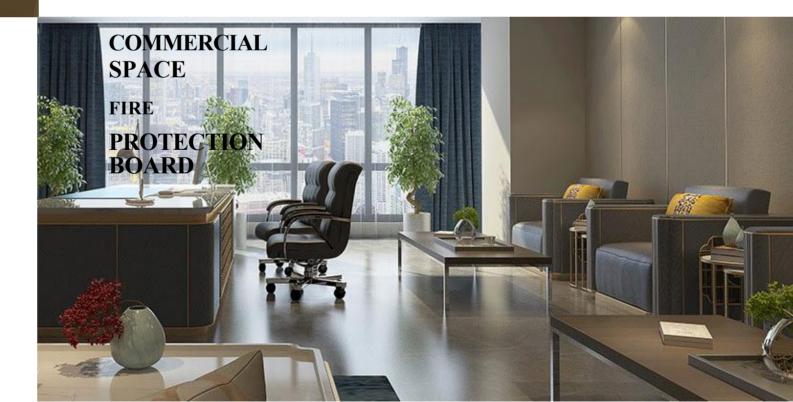

#### MATERIAL GO WITH DESIGN

- ① Wooden board
- 2 Commercial fireproof board
- ③ Ultra-clear mirror plate
- 4 Gypsum texture board
- ⑤ Starry roof sound-absorbing board
- ⑥Y series acrylic plate