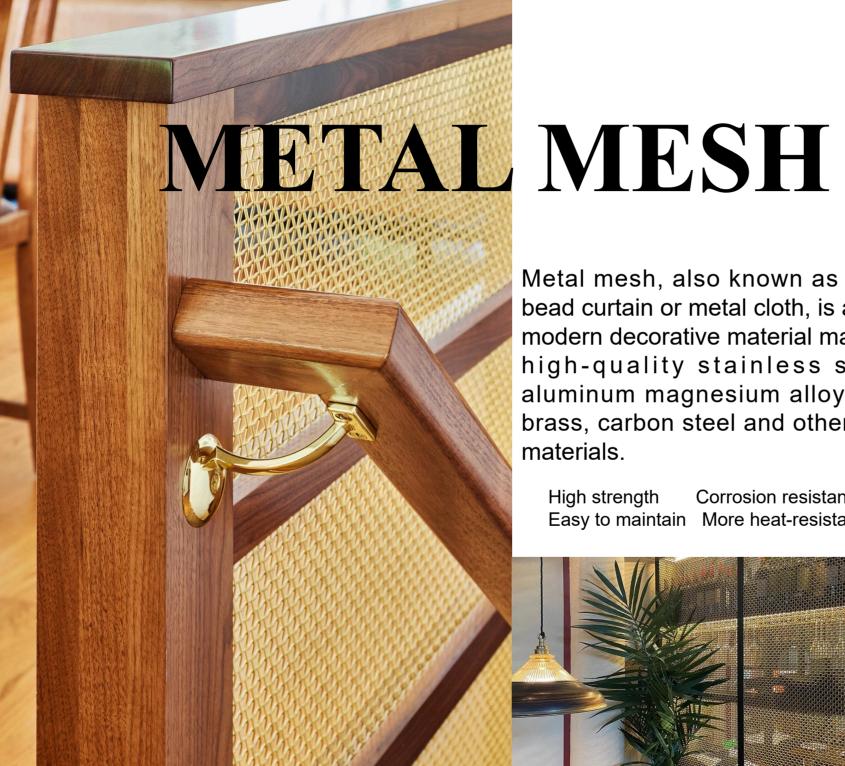

#### DREAMY METAL

MESH

Metal mesh, also known as metal bead curtain or metal cloth, is a new modern decorative material made of high-quality stainless steel, aluminum magnesium alloy wire, brass, carbon steel and other alloy

High strength Corrosion resistance Easy to maintain More heat-resistant