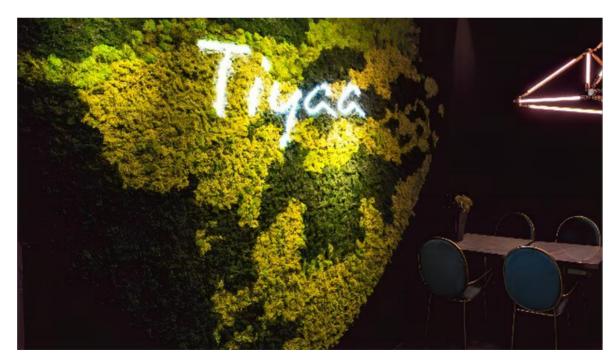

# Living Moss

Adopting the most advanced natural immortality technology, moss does not require light, water, fertilizer, or construction. Easy to install, the back panel is made of high-quality sound-absorbing board, covered with a layer of fluffy and thick living moss on the surface, which absorbs sound and reduces noise, while purifying the air. Grand and beautiful, with a casual design.

Size:Subject to actual conditions

Mark Van Ders

does not grow, don't need to trim.

is antistatic.

Mark Van Ders

is not for outdoor use.

Mark Van Ders

Mark Ovan Obers

a relative humidity level of at least 40% must be ensured.

Mark Van Ders

is made by hand.

Mark Van Ders

does not like direct sunlight, can be used in room without natura

#### Moss monochrome 18-color sample box

Moss monochrome, deep turquoise

Mark Van Ders

insect-resistant, won't produce insect

Mark Van Ders

does not need water, do not spray or wash it.

Mark Van Ders

- 2, immortal plants, not suitable for outdoor.
- 3, No need water care, it will automatically absorb or release the water based on the air humidity.
- 4, No need special care. If it is covered with dust, you can use a hair dryer to blow it with cold air or use a wet rag to remove dust.