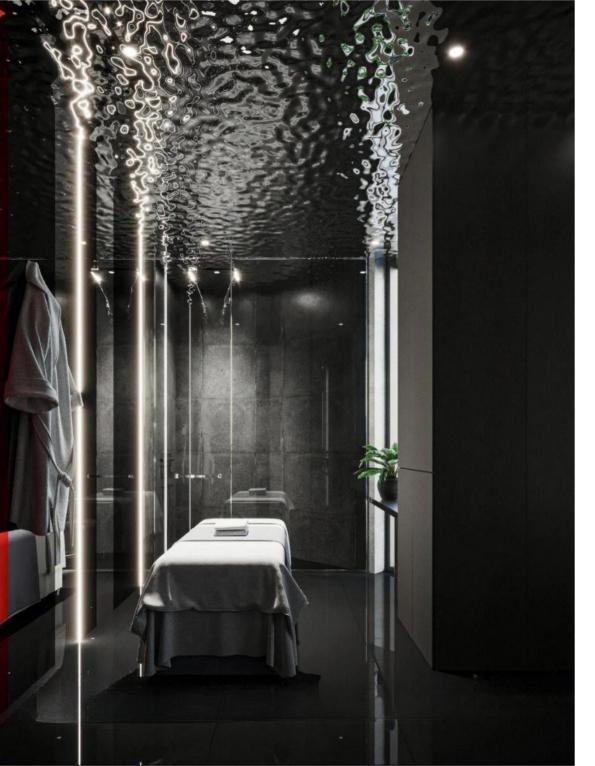

#### **Mirror Composite Board**

Black mirror weakens light and shadow imaging, making it profound and mysterious

Name: Black mirror, Mirror plate

Size: 1200\*2400\*9mm

Material: Bamboo and wood fiber co-extruded substrate

Hymenoderm: PET membrane

FS-DZ194

FA-DZ199