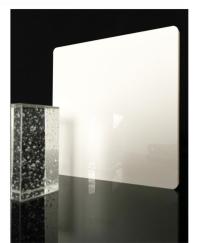

#### Colorful glass film

Multicolored Film, also known as seven-color film, rainbow film, fancy color film, laser rainbow film, etc., has a thickness of between 16u-36u, and its main color systems include three series products: red base green light, blue base golden light, and blue base purple light.

A magical and magical glass sticker with different effects under different environments and different light conditions. The modern, simple and stylish art glass sticker is suitable for various glass spaces, acrylic products, etc.