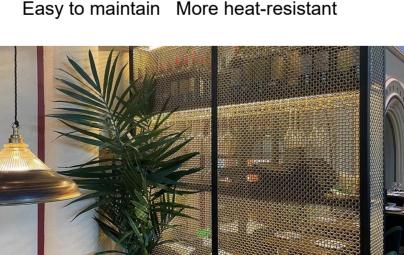

#### DREAMY METAL

MESH

Metal mesh, also known as metal bead curtain or metal cloth, is a new modern decorative material made of high-quality stainless steel, aluminum magnesium alloy wire, brass, carbon steel and other alloy

High strength Corrosion resistance Easy to maintain More heat-resistant