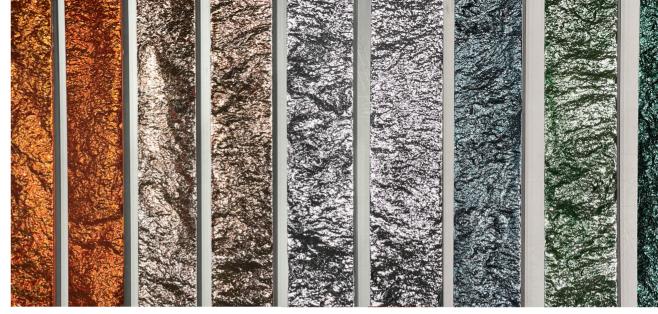

#### METAL PLATE

Bamboo fiber co extruded substrate, with sandblasted metal film surface, available in four colors, suitable for indoor space wall and top decoration. Easy to install, with natural effects.

- 1. Fashionable and beautiful
- 2. Low carbon and environmental protection;
- 3. Waterproof and moisture-proof
- 4. Save time and labor

Metalelement panel Size:1200\*3000

FS-DZ210

MINIMALIST