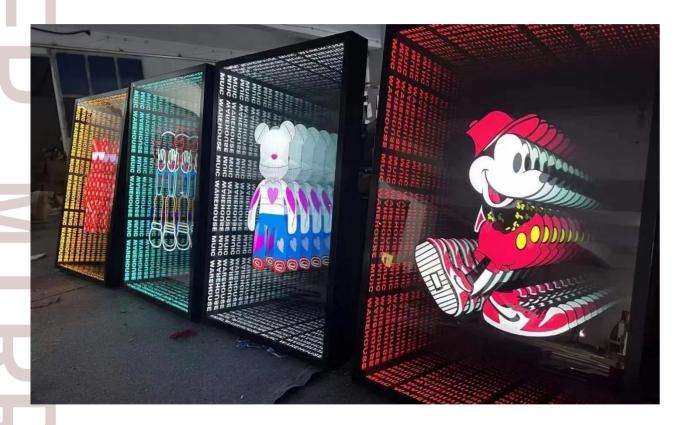

## PU Multi-screendynamic lighting system

DiZhan component light source interactive system injects the power of light and shadow in the design

Interactive lighting is combined with decorative materials to form new art installations.

The interactive lighting system provides designers with more design inspiration.

It can be equipped with Al intelligent human body sensing system to realize light and shadow interaction;
Programmable light and shadow effect system presents dynamic effects, adding space interest and creativity.
It embodies the integration of perception and aesthetics, materials and lighting art.

Dizhan component light source interactive system is suitable for hotels, sales offices, clubs, shopping malls and other spaces. Focus on deepening the landing, customized project services, to provide lighting solutions for various commercial projects.

Dynamic lighting system

#### Categories:

- 1 Dynamic effect
- ② Dynamic effect + human body sensing

#### **Specifications:**

Overall Size: 600\*600\*90mm

Component Size: 600\*600\*60mm

Lighting scale: 170\*170\*30mm

Light inner scale: 147\*147mm