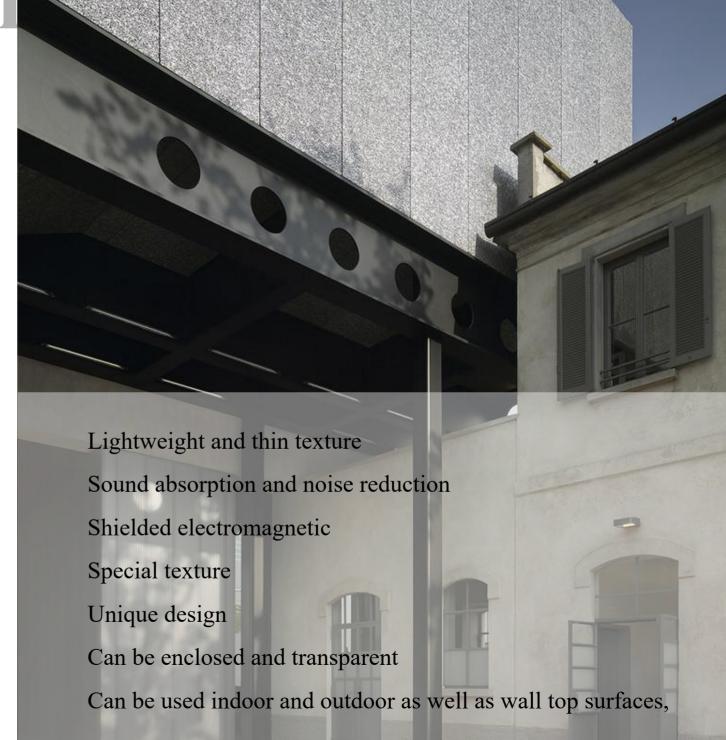

# Starry roof soundboard

Size: 2420\*1220mm

Polyester sound-absorbing panels come in various colors, divided into textured and glossy surfaces. Its hardness and density are different. The wall top decoration has the function of sound absorption and noise reduction, which can create a quiet and comfortable spatial environment.

Not only the sound-absorbing board, but also the starry sky ceiling. Starlight flickers, and as you look up, you can see the romance of the whole house. Various styles of starry sky, experience the dazzling starry sky of meteors, rivers and planets.