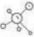

#### **Mirror Composite Board**

Black mirror weakens light and shadow imaging, making it profound and mysterious

Name: Black mirror, Mirror plate

Size: 1200\*2400\*9mm

Material: Bamboo and wood fiber co-extruded substrate

Hymenoderm: PET membrane

FS-DZ194

FA-DZ199