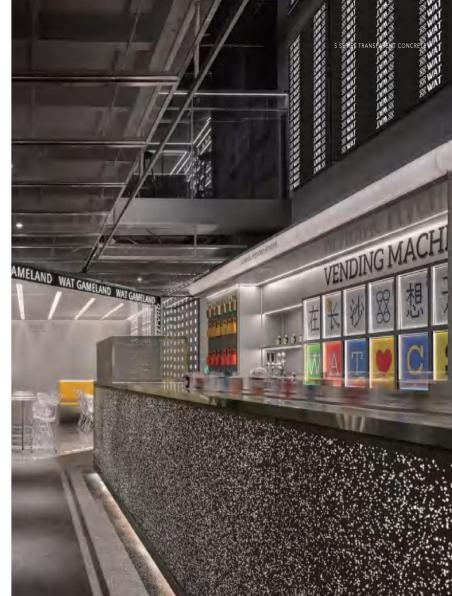

#### **Transparent Cement**

Product categories: Star series, Wave series;

Standard Size: 600\*1200\*20mm, 600\*900\*20mm;

Cement label: 425 cement (black, light gray, dark gray)525 cement (white);

Application scenario: Indoor and external walls can be used. Do not use the top surface because of risks. Custom thickening is required for floor use.

Starry Sky Series

Wave series

Fiber diameter: 1.5mm, 2.0mm, 3.0mm;

Available colors: White, light gray, dark gray,

black.

Available colors: White, light gray, dark gray;

Max Size: 600\*900\*20mm;

Fiber diameter: 0.3mm, 1.0mm;