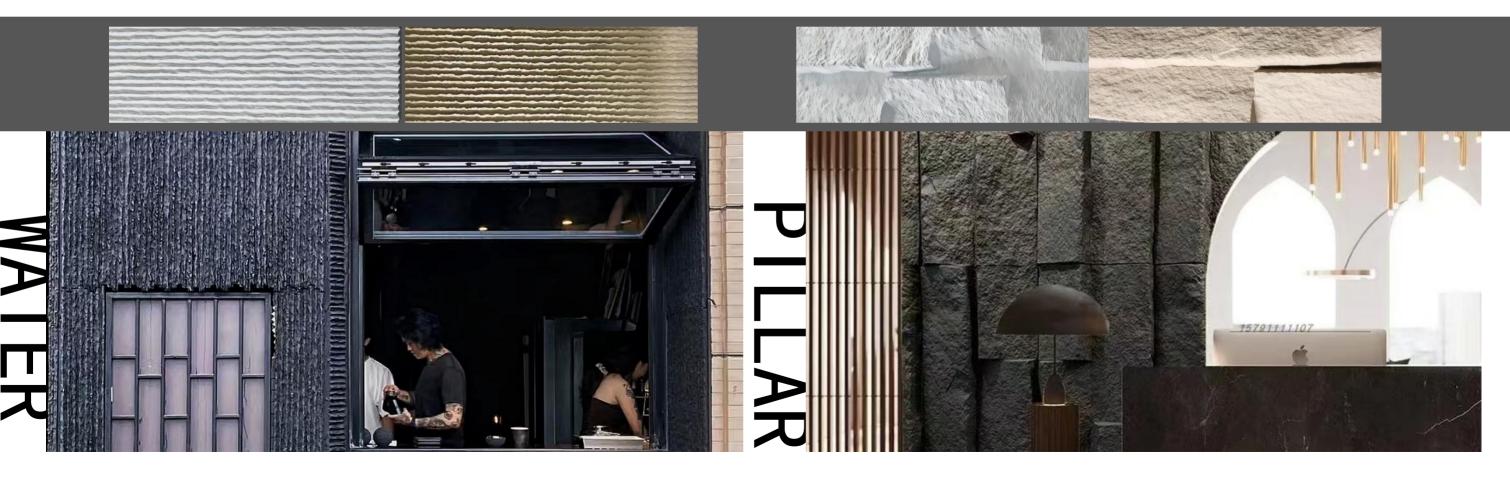

#### New flowing water stone

The vicissitudes of history seem palpable

Specification: 1200\*600mm/2400\*600mm

Three-dimensional texture, high overall strength, wear-resistant pressure waterproof non-slip, plain and mellow, simple atmosphere

#### New pillar stone

Concave and convex make the visual feeling more real

Specification: 1200\*500mm/2400\*500mm

Three-dimensional texture, realistic texture, true color, high quality and simple style

Real appearance, light texture, diverse styles; Large size, easy modeling, cost-effective, fast installation; Suitable for all styles and scenes.