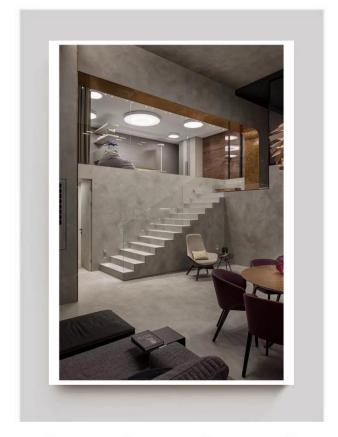

dly, healthy, and unrestricted use.



## PLASTER COLOR SWATCHES









0 formaldehyde Rich in style A fire protection Mildew and moisture proof



Plaster, also known as decorative mortar, is a type of interior and exterior wall decorative material originating from Europe.

Composed of special cement, inorganic aggregates, mineral pigments, and special modifiers. Its decorative surface is uneven and has a three-dimensional texture, giving people a natural, fresh, simple and generous decorative effect.



#### **CLAY COLOR SWATCHES**











Breathing Adjust humidity

**Environment protection** Non-allergenic









Low carbon Natural texture

Fire prevention Nonradioactive

# RINSE CONCRETE Create the beauty of modern simple industrial style

#### **COLOR CARD OF PLAIN CONCRETE**























Low carbon Natural texture

Fire prevention Nonradioactive



#### Coatings Category

- (1) Bolin microcement
- 2 No plaster
- 3 There is no clay
- 4 No clear concrete

# MICROCEMENT

#### Microcement sample color card



#### Formation of microaqueous mud

Microcement is mainly composed of cement, water-based resin, modified polymer, quartz, etc., generally used with special primer and wear-resistant protective layer, which can enhance the waterproof, strength, hardness, anti-aging and durability of the finish.











Waterproof, oilproof, no cracking, no dust, anti-friction



#### Good Product Recommendations

#### **Borderless Lamp**



#### Gypsum lamp

Gypsum lamp is made by dissolving gypsum powder in water to form gypsum slurry, injecting it into a gypsum