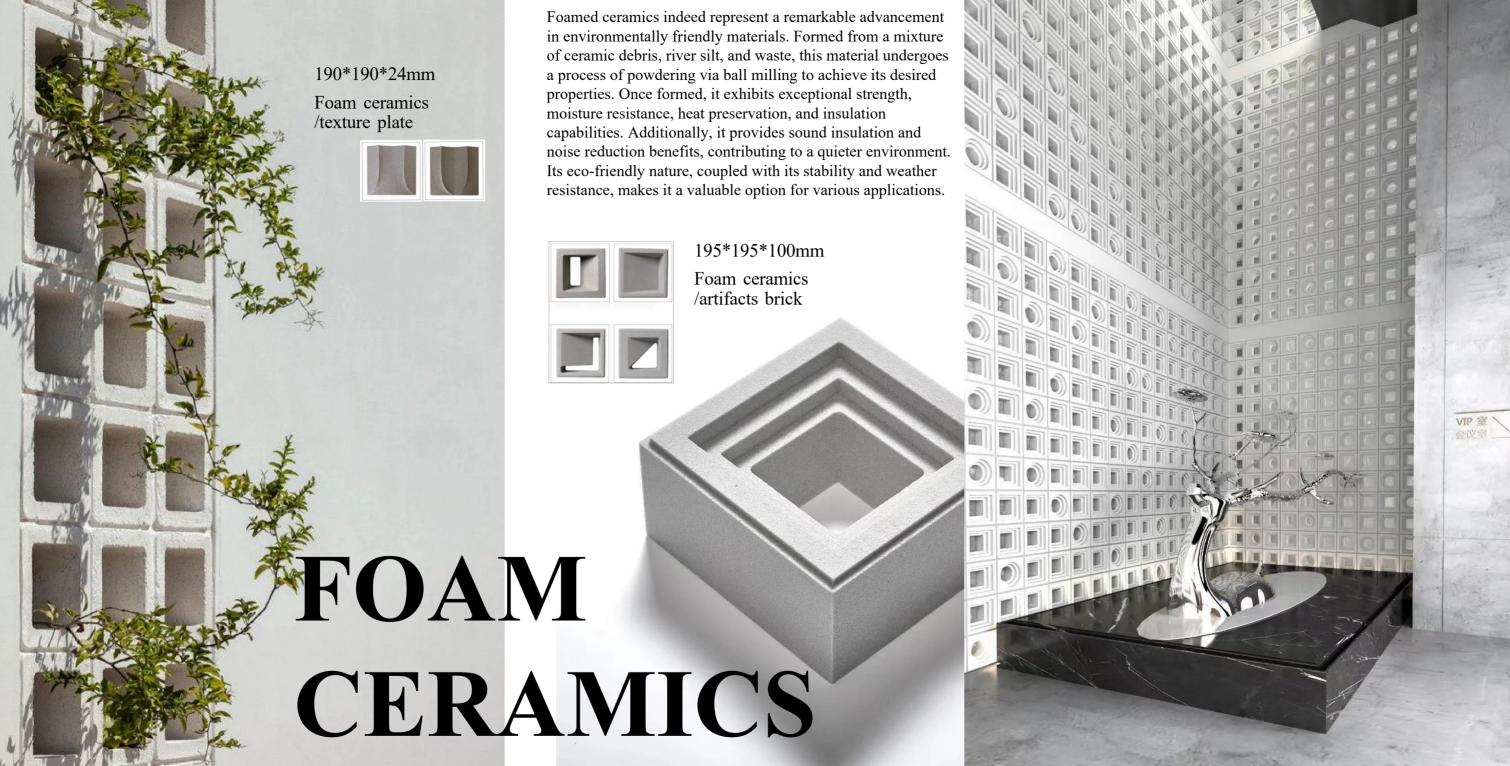

ray;

Max Size: 600\*900\*20mm;

Fiber diameter: 0.3mm, 1.0mm;

Wave starlight - Fiber diameter: 0.3mm, 1.0mm, 2.0mm, 3.0mm.





# GRAIS STRAWBERR

Size:570\*2400/580\*3100/1000\*2800/1220\*3000/570\*2330mm etc.

#### Art cement casting board









TYA12

LYA7









Starmoon stone CRAM2





Starmoon stone

Starmoon stone CRAB2







#### Gilt Plate

Art cement pouring slab



### Cave Stone Mosaic

Art cement pouring slab

Size:1180\*2980mm





# CAVE ST MOSAIC



#### Art cement pouring slab

Size: Complete specifications



ART CEMENT CASTING BOARD





Flame retardant good Sound insulation and noise reduction



Aesthetic appearance Waterproof and moisture-proof

Various colors and sizes, suitable for tooling and interior and exterior walls



# FOAM CERAMICS

GO WITH DESIGN





### PU Class

GO WITH DESIGN

- ① PU decorative panel
- 2 PU large panel







Size:1200\*600\*36mm/900\*200\*20mm



#### **B-PU**

Material-B series PU decorative panel, preferred supplier, stable production, sophisticated technology, superior quality; The product is light and durable, heat insulation and low water absorption, easy to process and install.



#### **Product category:**

Stone skin: light ceramic stone skin, stone skin plate;

Component class: T-shaped component, triangular type, round, superposition.



#### **Chord Component**

Style: three optional;

Specifications: Multi-size, thickness 35mm;

Color: 12 colors customized;

Features: B2 flame retardant, waterproof,

environmental protection;

Application: Outdoor can be used, the main

background wall (can not be c