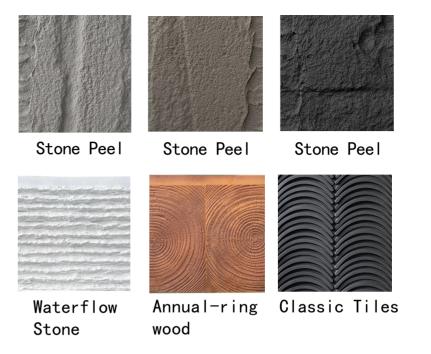

#### **Customized Wall Board Series**

The wall board produced by the company have complete specifications, complete supporting facilities and various colors. Its own production of ecological environmental protection materials and polymer film, combined with advanced production technology and one-time hot pressing technology molding, with stone series, wood series, wallpaper series, skin friendly series and nearly 200 colors.

Wallboard has the characteristics of fast installation, environmental protection and health, waterproof and moisture-proof, thermal insulation, and fashion, and is a high-quality substitute for wood and stone and wallpaper decorative materials. It has unique advantages in the whole house decoration and can be widely used in the decoration of home decoration, office, administrative building, hotel, restaurant, bars, KTV and other places.

Only show partial color cards

Finished size: 1200\*3000\*/8mm 1200\*2800\*8mm

- 1. Fashionable and beautiful
- 2. Eco-friendly and Healthy
- 3. Waterproof and moisture-proof
- 4. Heat preservation and insulation