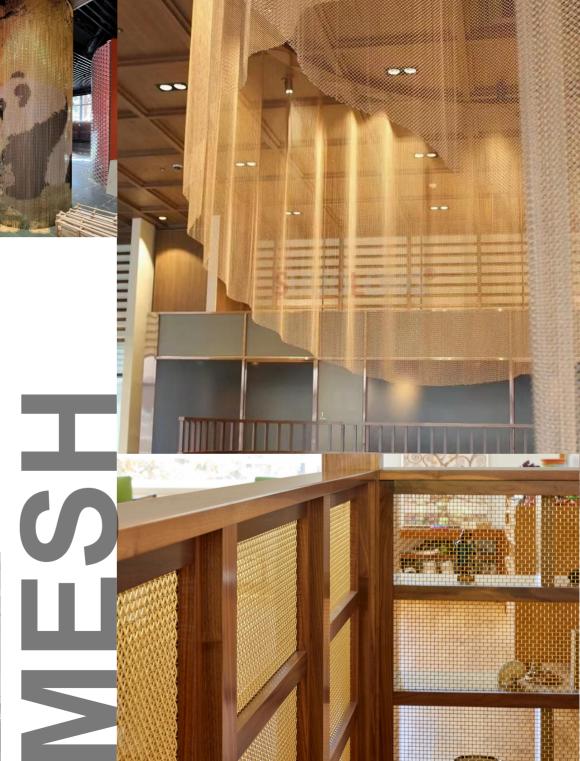

#### DREAMY METAL

MESH

Metal mesh, also known as metal bead curtain or metal cloth, is a new modern decorative material made of high-quality stainless steel, aluminum magnesium alloy wire, brass, carbon steel and other alloy

High strength Corrosion resistance Easy to maintain More heat-resistant