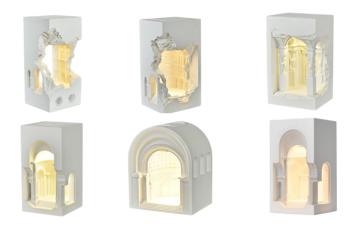

#### **Borderless Lamp**

#### Gypsum lamp

Gypsum lamp is made by dissolving gypsum powder in water to form gypsum slurry, injecting it into a gypsum lamp mold (usually made of silicone), waiting for drying before demolding, repairing and polishing, and finally forming a fixed shaped lamp shell (excluding the light source).

Gypsum also has different densities, with higher densities resulting in finer and smoother products. Our factory uses high-density gypsum.

Advantages of gypsum lamps: it can perfectly blend with walls or ceilings, suitable for minimalist styles. It is also possible to use latex paint brushes with the same color as the wall or top surface to achieve complete uniformity. Some gypsum lamps have beautiful shapes and can serve as good decorative elements for minimalist styles.

Disadvantages of gypsum lamps: A certain ceiling height is required, and wall gypsum lamps require false walls, resulting in a smaller space.