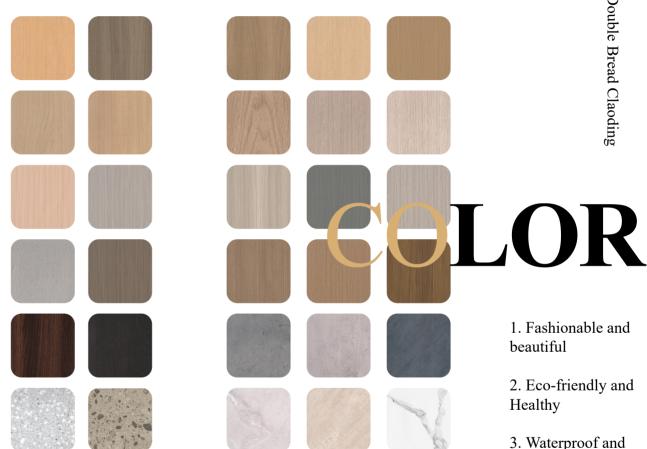

Only show partial color cards

Finished size: 1200\*3000\*/8mm 1200\*2800\*8mm

- 1. Fashionable and beautiful
- 2. Eco-friendly and Healthy
- 3. Waterproof and moisture-proof
- 4. Heat preservation and insulation