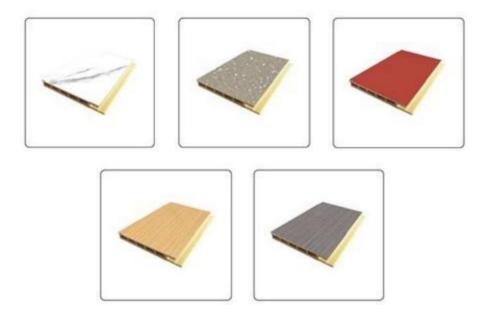

#### **Customized Wall Board Series**

The wall board produced by the company have complete specifications, complete supporting facilities and various colors. Its own production of ecological environmental protection materials and polymer film, combined with advanced production technology and one-time hot pressing technology molding, with stone series, wood series, wallpaper series, skin friendly series and nearly 200 colors.

Wallboard has the characteristics of fast installation, environmental protection and health, waterproof and moisture-proof, thermal insulation, and fashion, and is a high-quality substitute for wood and stone and wallpaper decorative materials. It has unique advantages in the whole house decoration and can be widely used in the decoration of home decoration, office, administrative building, hotel, restaurant, bars, KTV and other places.

Only show partial color cards

Finished size: 1200\*3000\*/8mm 1200\*2800\*8mm

- 1. Fashionable and beautiful
- 2. Eco-friendly and Healthy
- 3. Waterproof and moisture-proof
- 4. Heat preservation and insulation