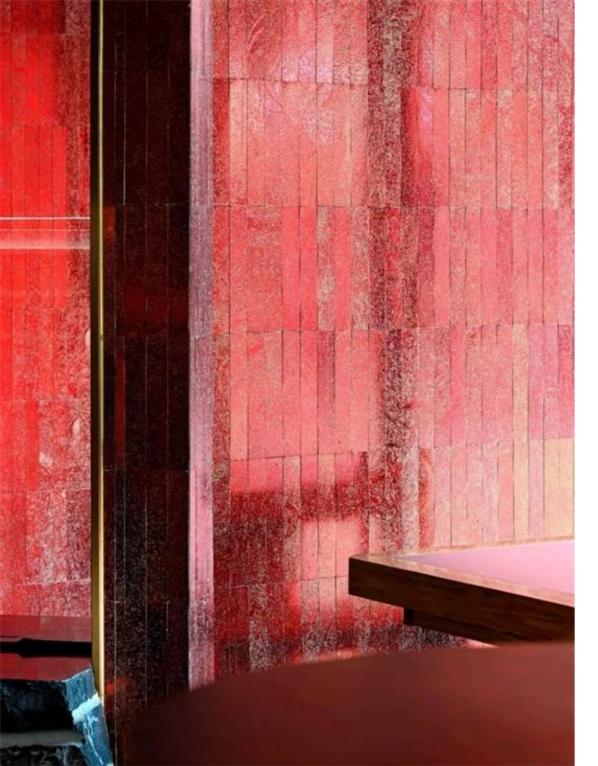

#### 3D Cement Brick

3D cement bricks have added 10 new styles of basic colors and metallic colors, supporting customization of other metallic colors. (Basic color customization involves production difficulties such as formulas, making it impossible to customize basic colors)

#### 3D cement brick Clock series

Clock 3D cement block, made of cement. The color is mainly white and the size is 200\*200mm, there are 5 models, including concave convex and herringbone concave convex, flat shape, outer and inner circle, fashionable and simple, with a smooth and delicate surface, and a strong sense of three dimensionality. The arrangement and combination in different directions have a strong visual experience and unique decorative value.