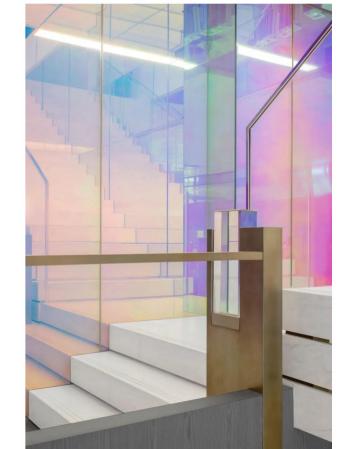

#### Colorful glass film

Multicolored Film, also known as seven-color film, rainbow film, fancy color film, laser rainbow film, etc., has a thickness of between 16u-36u, and its main color systems include three series products: red base green light, blue base golden light, and blue base purple light.

A magical and magical glass sticker with different effects under different environments and different light conditions. The modern, simple and stylish art glass sticker is suitable for various glass spaces, acrylic products, etc.