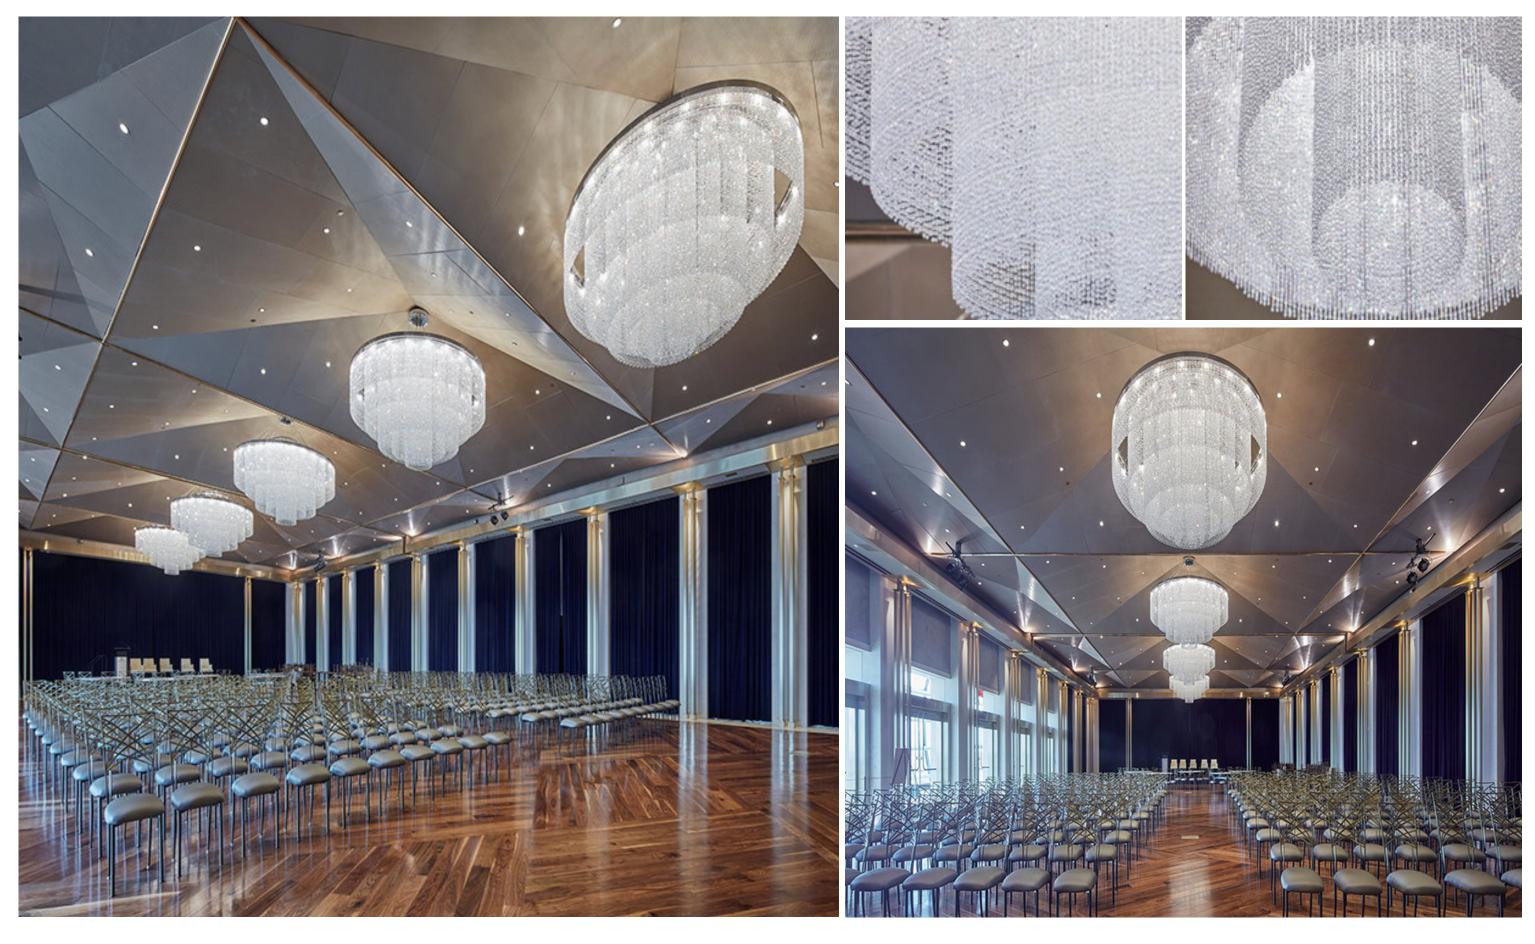

MODEL **3027-22** 

MODEL **LX20071901**Crystal+Stainless Steel

MODEL **LX20071903**Acrylic + stainless steel

MODEL LX 20071904
Crystal+Stainless Steel

MODEL LX 20071905 Crystal+Stainless Steel

MODEL LX 20071906
Crystal+stainless steel