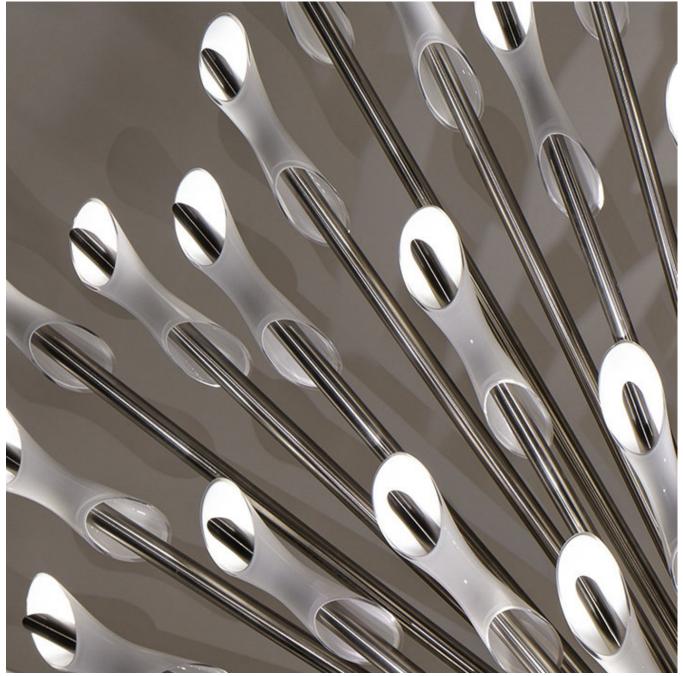

MODEL **3027-22** 

MODEL **LX20071901**Crystal+Stainless Steel

MODEL **LX20071903**Acrylic + stainless steel

MODEL LX 20071904
Crystal+Stainless Steel

MODEL LX 20071905 Crystal+Stainless Steel

MODEL LX 20071906
Crystal+stainless steel