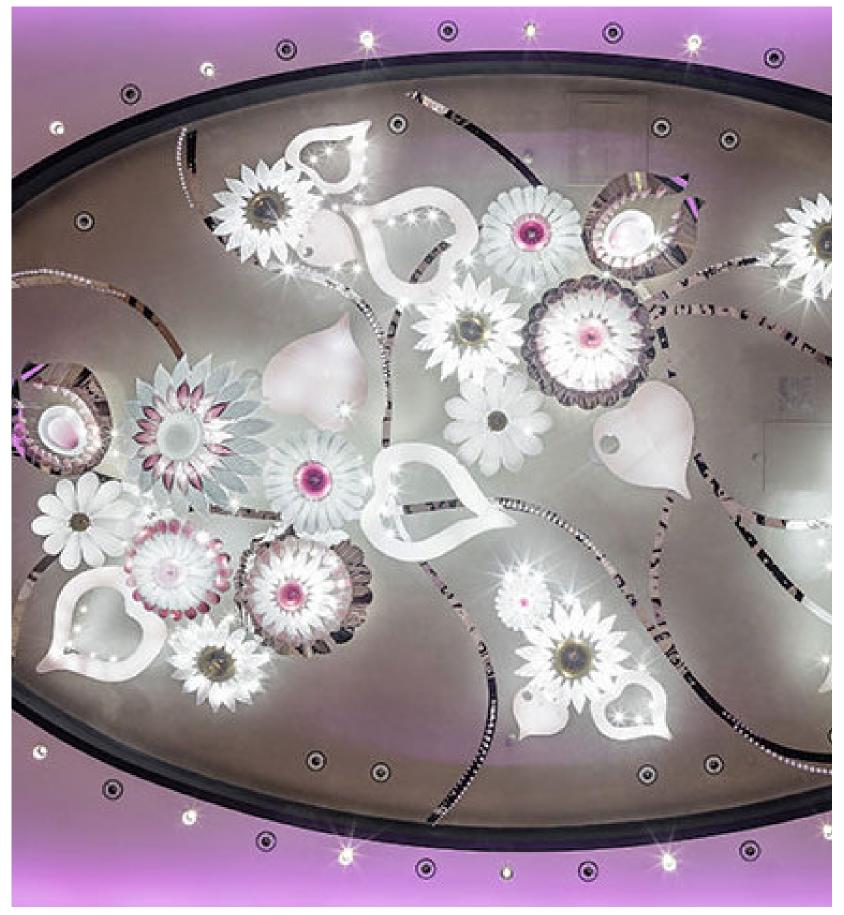

MODEL **3027-22** 

















































































MODEL **LX20071901**Crystal+Stainless Steel







MODEL **LX20071903**Acrylic + stainless steel







MODEL LX 20071904
Crystal+Stainless Steel







MODEL LX 20071905 Crystal+Stainless Steel







MODEL LX 20071906
Crystal+stainless steel







MODEL LX20071918
Crystal+stainless steel













MODEL LX20071919
Crystal+stainless steel





MODEL LX 20071920
Acrylic+stainless steel













MODEL LX20071921 Crystal+stainless steel







MODEL LX 20071922
Crystal+stainless steel







MODEL LX 20071923
Acrylic+stainless steel















MODEL LX 20071924

Acrylic+stainless steel







MODEL LX 20071925
Crystal+stainless steel







MODEL LX 2007