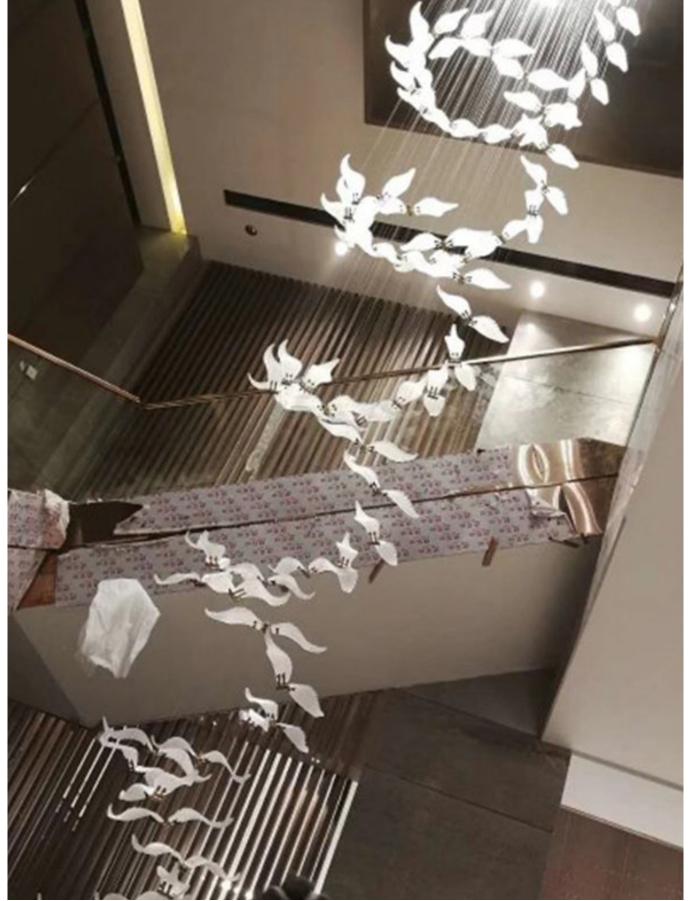

ss steel







MODEL **LX20071930**Resin+stainless steel







MODEL LX 20071931
Acrylic+stainless steel







MODEL LX 20071932
Craft glass+stainless steel







MODEL **LX20071933**Acrylic+stainless steel







MODEL LX20071934
Acrylic+stainless steel







MODEL LX 20071935
Craft glass+stainless steel







MODEL LX 20071936
Acrylic+stainless steel





MODEL LX 20071937
Crystal+stainless steel







MODEL LX 20071938
Crystal+stainless steel





MODEL LX20071939
Acrylic+stainless steel







MODEL LX 20071940
Acrylic+stainless steel







MODEL LX 20071941
Acrylic+stainless steel







MODEL LX22070702

Crystal+stainless steel







MODEL LX22070703

Crystal+stainless steel









MODEL LX22070704

Acrylic+stainless steel





MODEL LX22070705

Acrylic+stainless steel









MODEL LX22070708

Drop+stainless steel







MODEL **LX22070711**Crystal+stainless steel









MODEL LX22070712
Handmade glass+stainless steel









MODEL LX22070713
Crystal+stainless steel









MODEL LX22070714
Crystal+stainless steel





MODEL LX22070714
Crystal+stainless steel









MODEL LX22070716
Crystal+stainless steel





MODEL LX22070717
Crystal+stainless steel





MODEL LX22070718
Crystal+stainless steel





MODEL LX22070719
Crystal+stainless steel





MODEL LX22070720
Crystal+stainless steel





MODEL LX22070722
Crystal+stainless steel





MODEL LX22070723
Crystal+stainless steel





MODEL LX22070725
Crystal+stainless steel





MODEL LX22070726
Crystal+stainless steel





MODEL LX22070727
Acrylic+stainless steel





MODEL LX22070728
Aluminum+Acryli