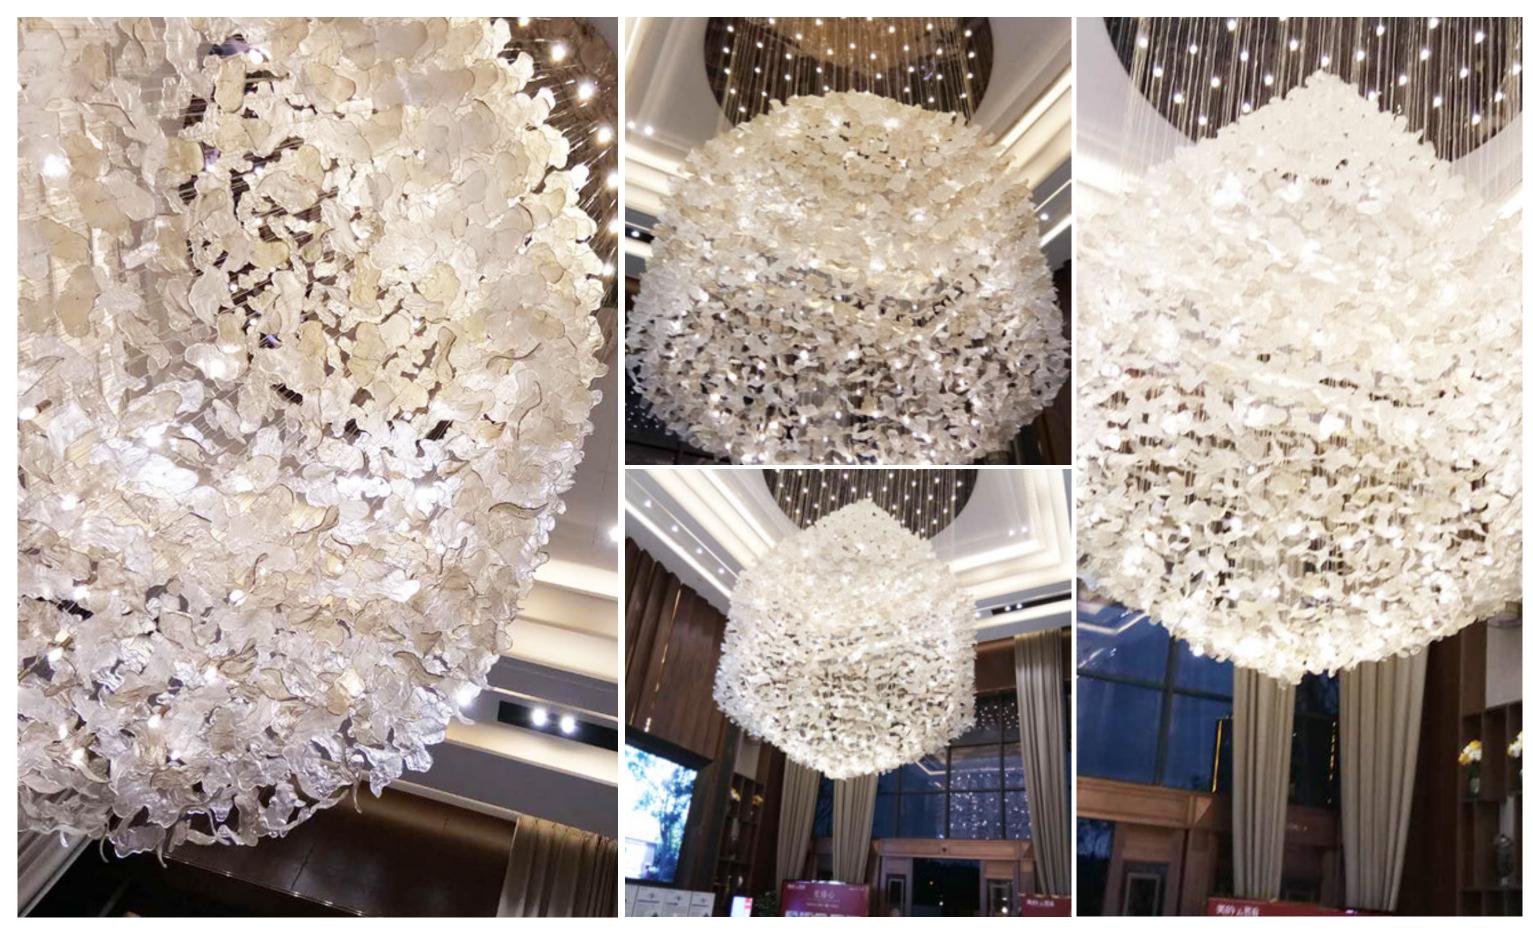

# MODEL LX20071928 Acrylic+stainless steel

MODEL LX 20071929
Acrylic+stainless steel

MODEL **LX20071930**Resin+stainless steel

MODEL LX 20071931
Acrylic+stainless steel

MODEL LX 20071932
Craft glass+stainless steel

MODEL **LX20071933**Acrylic+stainless steel

MODEL LX20071934
Acrylic+stainless steel

MODEL LX 20071935
Craft glass+stainless steel

MODEL LX 20071936
Acrylic+stainless steel

MODEL LX 20071937
Crystal+stainless steel