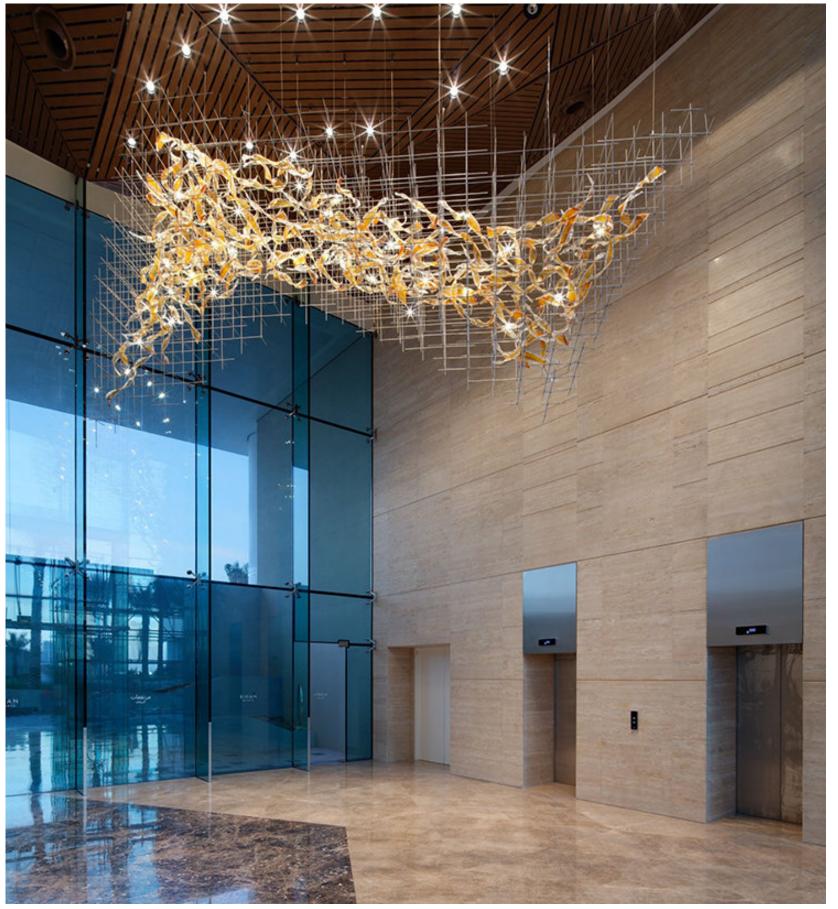

MODEL LX22070703

Crystal+stainless steel

MODEL LX22070704

Acrylic+stainless steel

MODEL LX22070705

Acrylic+stainless steel

MODEL LX22070708

Drop+stainless steel