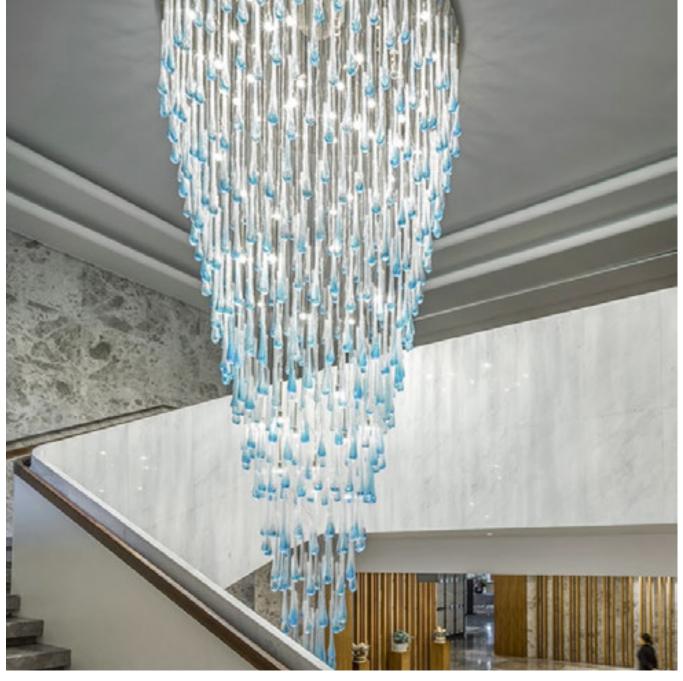

teel







MODEL **LX20071930**Resin+stainless steel







MODEL LX 20071931
Acrylic+stainless steel







MODEL LX 20071932
Craft glass+stainless steel







MODEL **LX20071933**Acrylic+stainless steel







MODEL LX20071934
Acrylic+stainless steel







MODEL LX 20071935
Craft glass+stainless steel







MODEL LX 20071936
Acrylic+stainless steel





MODEL LX 20071937
Crystal+stainless steel







MODEL LX 20071938
Crystal+stainless steel





MODEL LX20071939
Acrylic+stainless steel







MODEL LX 20071940
Acrylic+stainless steel







MODEL LX 20071941
Acrylic+stainless steel







MODEL LX22070702

Crystal+stainless steel







MODEL LX22070703

Crystal+stainless steel









MODEL LX22070704

Acrylic+stainless steel





MODEL LX22070705

Acrylic+stainless steel









MODEL LX22070708

Drop+stainless steel







MODEL **LX22070711**Crystal+stainless steel









MODEL LX22070712
Handmade glass+stainless steel









MODEL LX22070713
Crystal+stainless steel









MODEL LX22070714
Crystal+stainless steel





MODEL LX22070714
Crystal+stainless steel









MODEL LX22070716
Crystal+stainless steel





MODEL LX22070717
Crystal+stainless steel





MODEL LX22070718
Crystal+stainless steel





MODEL LX22070719
Crystal+stainless steel





MODEL LX22070720
Crystal+stainless steel





MODEL LX22070722
Crystal+stainless steel





MODEL LX22070723
Crystal+stainless steel





MODEL LX22070725
Crystal+stainless steel





MODEL LX22070726
Crystal+stainless steel





MODEL LX22070727
Acrylic+stainless steel





MODEL LX22070728
Aluminum+Acrylic