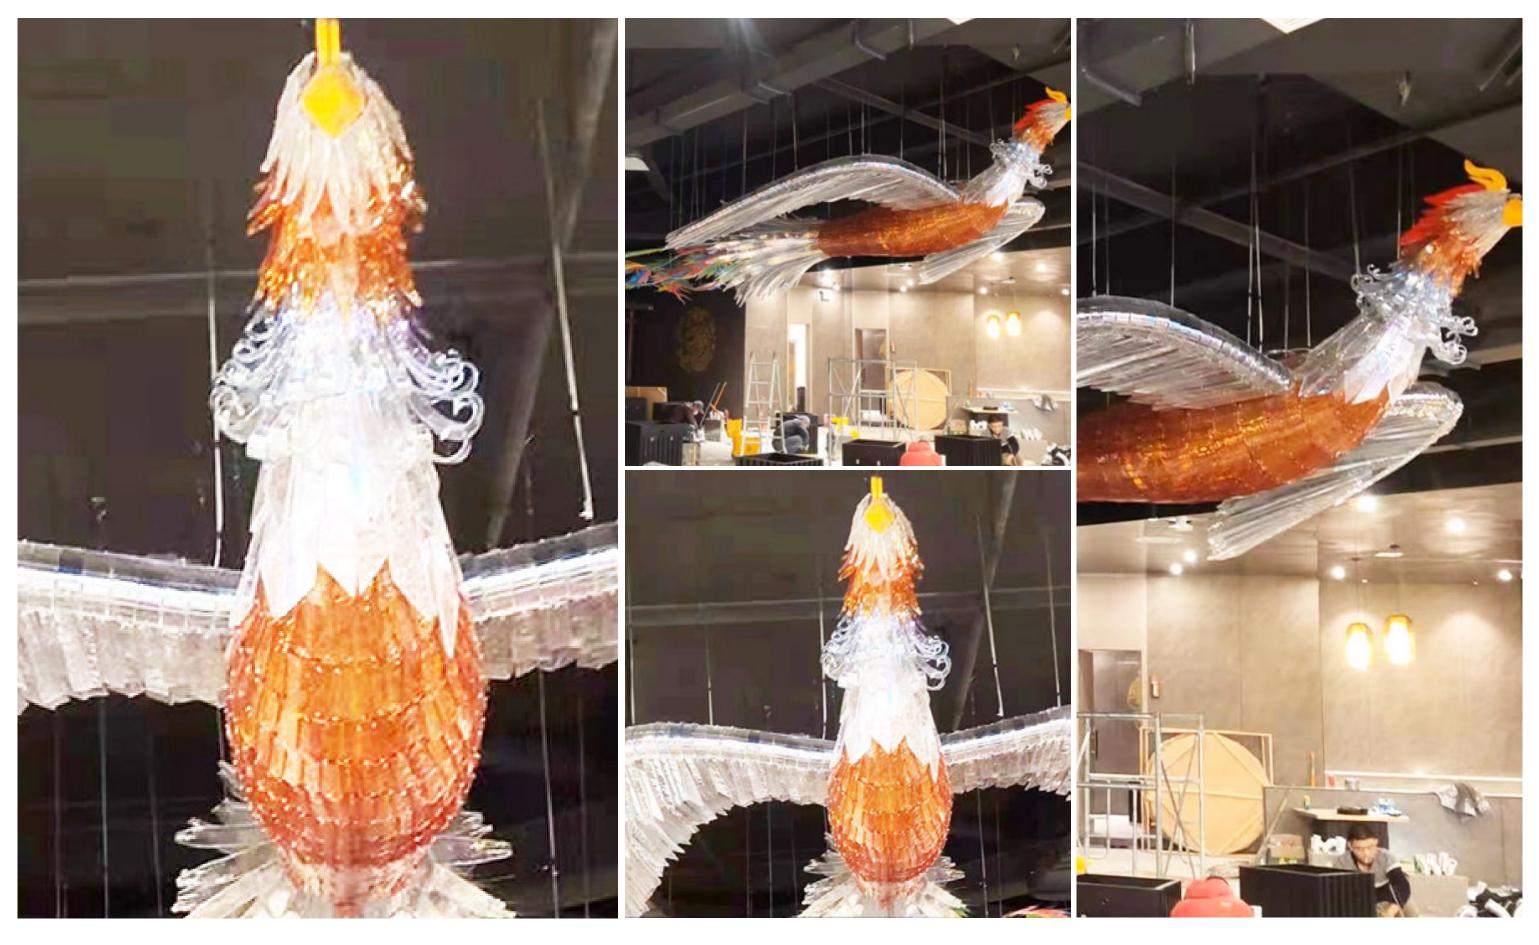

MODEL **3027-22** 

















































































MODEL **LX20071901**Crystal+Stainless Steel







MODEL **LX20071903**Acrylic + stainless steel







MODEL LX 20071904
Crystal+Stainless Steel







MODEL LX 20071905 Crystal+Stainless Steel







MODEL LX 20071906
Crystal+stainless steel







MODEL LX20071918
Crystal+stainless steel













MODEL LX20071919
Crystal+stainless steel





MODEL LX 20071920
Acrylic+stainless steel













MODEL LX20071921 Crystal+stainless steel







MODEL LX 20071922
Crystal+stainless steel







MODEL LX 20071923
Acrylic+stainless steel















MODEL LX 20071924

Acrylic+stainless steel







MODEL LX 20071925
Crystal+stainless steel







MODEL LX 20071926
Crystal+stainless steel







MODEL LX20071927
Crystal+stainless steel





# MODEL LX20071928 Acrylic+stainless steel







MODEL LX 20071929
Acrylic+stainless steel







MODEL **LX20071930**Resin+stainless steel







MODEL LX 20071931
Acrylic+stainless steel







MODEL LX 20071932
Craft glass+stainless steel