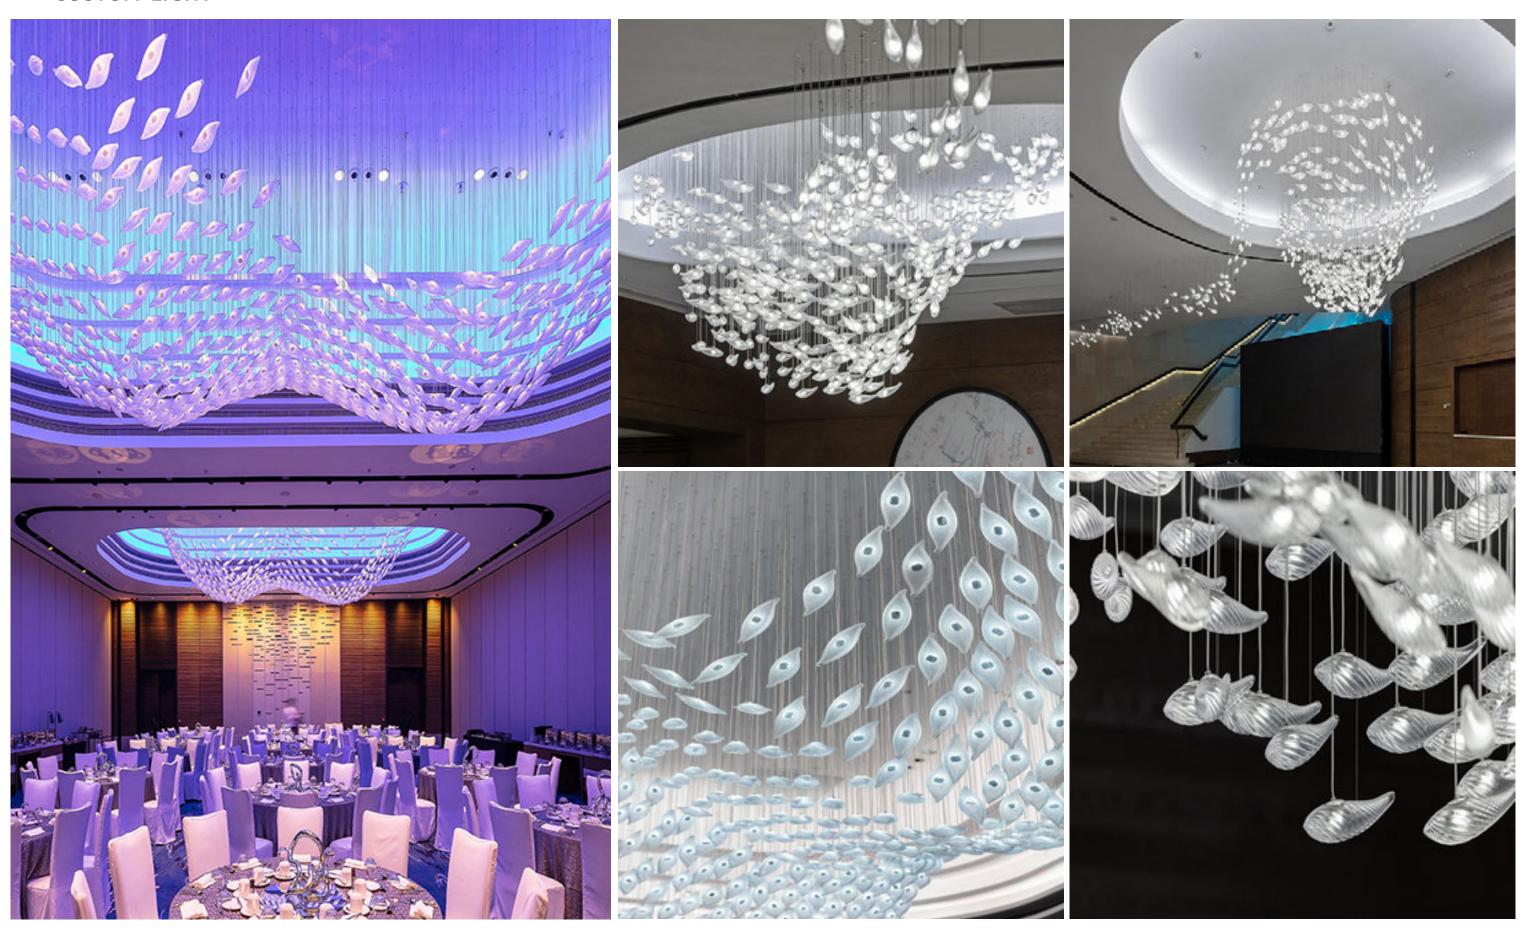

MODEL **3027-22** 

MODEL **LX20071901**Crystal+Stainless Steel

MODEL **LX20071903**Acrylic + stainless steel

MODEL LX 20071904
Crystal+Stainless Steel

MODEL LX 20071905 Crystal+Stainless Steel

MODEL LX 20071906
Crystal+stainless steel