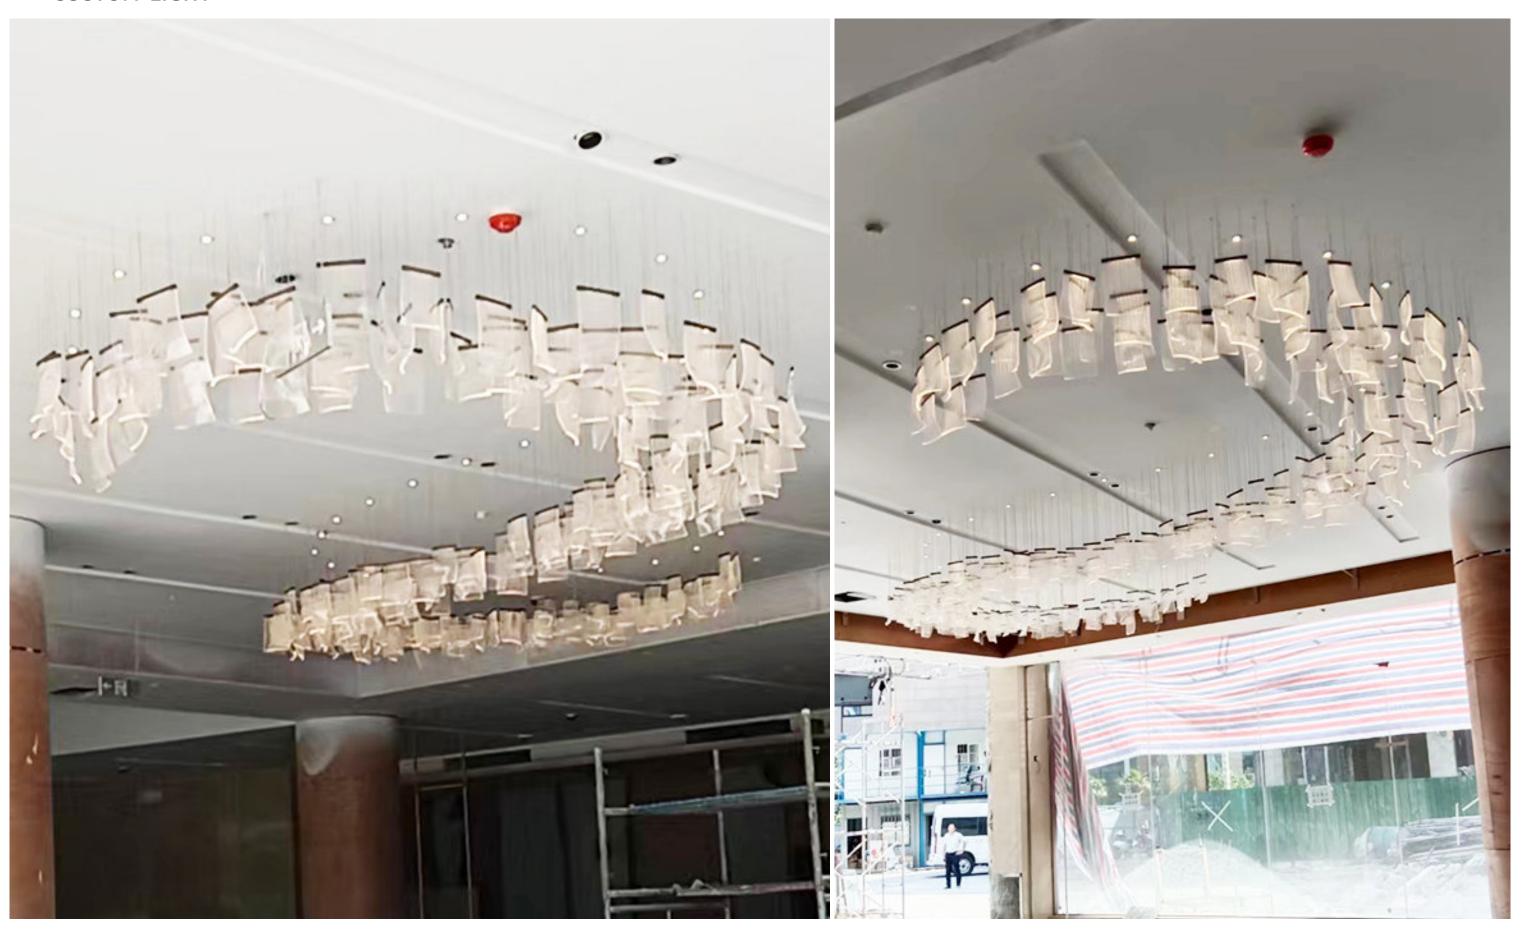

eel















MODEL LX 20071924

Acrylic+stainless steel







MODEL LX 20071925
Crystal+stainless steel







MODEL LX 20071926
Crystal+stainless steel







MODEL LX20071927
Crystal+stainless steel





# MODEL LX20071928 Acrylic+stainless steel







MODEL LX 20071929
Acrylic+stainless steel







MODEL **LX20071930**Resin+stainless steel







MODEL LX 20071931
Acrylic+stainless steel







MODEL LX 20071932
Craft glass+stainless steel







MODEL **LX20071933**Acrylic+stainless steel







MODEL LX20071934
Acrylic+stainless steel







MODEL LX 20071935
Craft glass+stainless steel







MODEL LX 20071936
Acrylic+stainless steel





MODEL LX 20071937
Crystal+stainless steel







MODEL LX 20071938
Crystal+stainless steel





MODEL LX20071939
Acrylic+stainless steel







MODEL LX 20071940
Acrylic+stainless steel







MODEL LX 20071941
Acrylic+stainless steel







MODEL LX22070702

Crystal+stainless steel







MODEL LX22070703

Crystal+stainless steel









MODEL LX22070704

Acrylic+stainless steel





MODEL LX22070705

Acrylic+stainless steel









MODEL LX22070708

Drop+stainless steel







MODEL **LX22070711**Crystal+stainless steel









MODEL LX22070712
Handmade glass+stainless steel









MODEL LX22070713
Crystal+stainless steel









MODEL LX22070714
Crystal+stainless steel





MODEL LX22070714
Crystal+stainless steel









MODEL LX22070716
Crystal+stainless steel





MODEL LX22070717
Crystal+stainless steel





MODEL LX22070718
Crystal+stainless steel





MODEL LX22070719
Crystal+stainless steel





MODEL LX2207