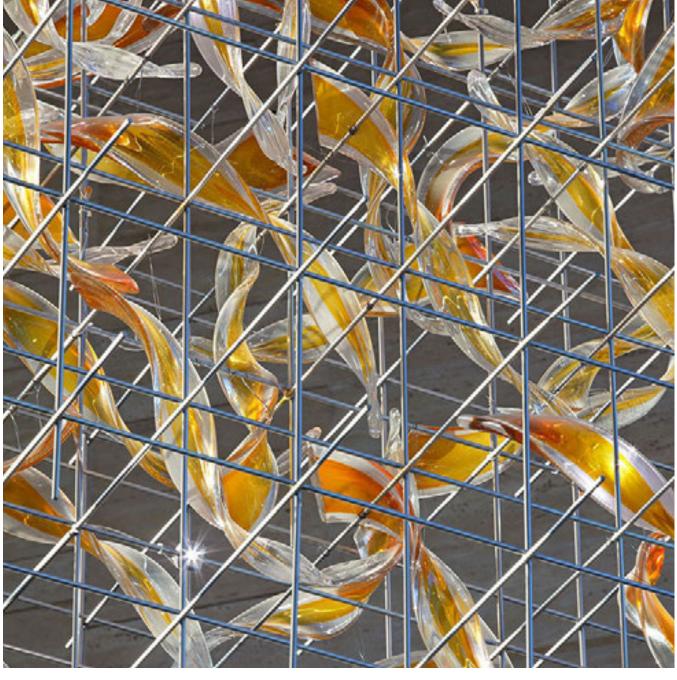

MODEL LX22070703

Crystal+stainless steel

MODEL LX22070704

Acrylic+stainless steel

MODEL LX22070705

Acrylic+stainless steel

MODEL LX22070708

Drop+stainless steel