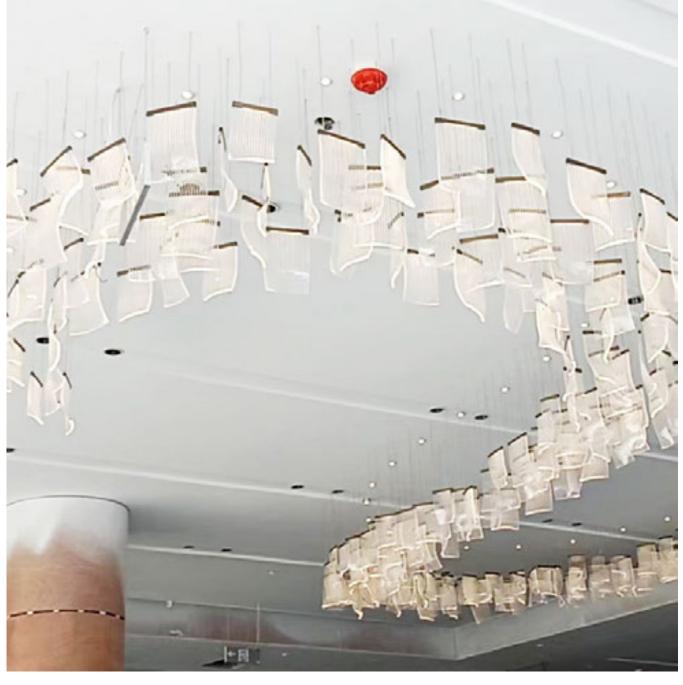

MODEL LX 20071923
Acrylic+stainless steel















MODEL LX 20071924

Acrylic+stainless steel







MODEL LX 20071925
Crystal+stainless steel







MODEL LX 20071926
Crystal+stainless steel







MODEL LX20071927
Crystal+stainless steel





# MODEL LX20071928 Acrylic+stainless steel







MODEL LX 20071929
Acrylic+stainless steel







MODEL **LX20071930**Resin+stainless steel







MODEL LX 20071931
Acrylic+stainless steel







MODEL LX 20071932
Craft glass+stainless steel







MODEL **LX20071933**Acrylic+stainless steel







MODEL LX20071934
Acrylic+stainless steel







MODEL LX 20071935
Craft glass+stainless steel







MODEL LX 20071936
Acrylic+stainless steel





MODEL LX 20071937
Crystal+stainless steel







MODEL LX 20071938
Crystal+stainless steel





MODEL LX20071939
Acrylic+stainless steel







MODEL LX 20071940
Acrylic+stainless steel







MODEL LX 20071941
Acrylic+stainless steel







MODEL LX22070702

Crystal+stainless steel







MODEL LX22070703

Crystal+stainless steel









MODEL LX22070704

Acrylic+stainless steel





MODEL LX22070705

Acrylic+stainless steel









MODEL LX22070708

Drop+stainless steel







MODEL **LX22070711**Crystal+stainless steel









MODEL LX22070712
Handmade glass+stainless steel









MODEL LX22070713
Crystal+stainless steel









MODEL LX22070714
Crystal+stainless steel





MODEL LX22070714
Crystal+stainless steel









MODEL LX22070716
Crystal+stainless steel





MODEL LX22070717
Crystal+stainless steel





MODEL LX22070718
Crystal+stainless steel





MODEL LX220707