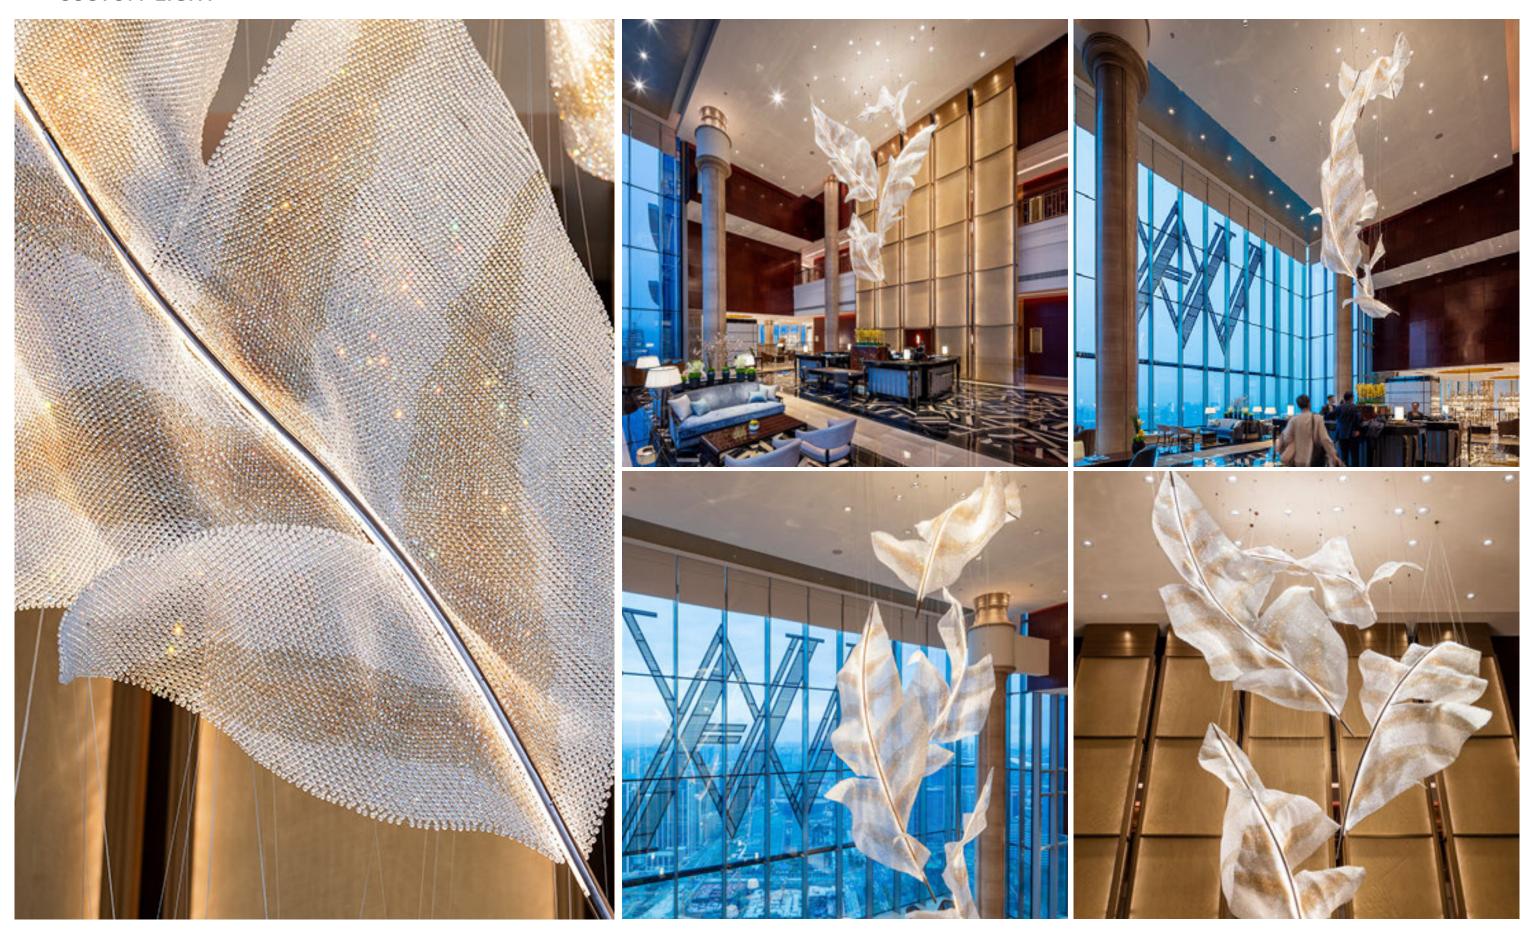

MODEL **3027-22** 

















































































MODEL **LX20071901**Crystal+Stainless Steel







MODEL **LX20071903**Acrylic + stainless steel







MODEL LX 20071904
Crystal+Stainless Steel







MODEL LX 20071905 Crystal+Stainless Steel







MODEL LX 20071906
Crystal+stainless steel







MODEL LX20071918
Crystal+stainless steel













MODEL LX20071919
Crystal+stainless steel





MODEL LX 20071920
Acrylic+stainless steel













MODEL LX20071921 Crystal+stainless steel







MODEL LX 20071922
Crystal+stainless steel







MODEL LX 20071923
Acrylic+stainless steel















MODEL LX 20071924

Acrylic+stainless steel







MODEL LX 20071925
Crystal+stainless steel







MODEL LX 20071926
Crystal+stainless steel







MODEL LX20071927
Crystal+stainless steel





# MODEL LX20071928 Acrylic+s