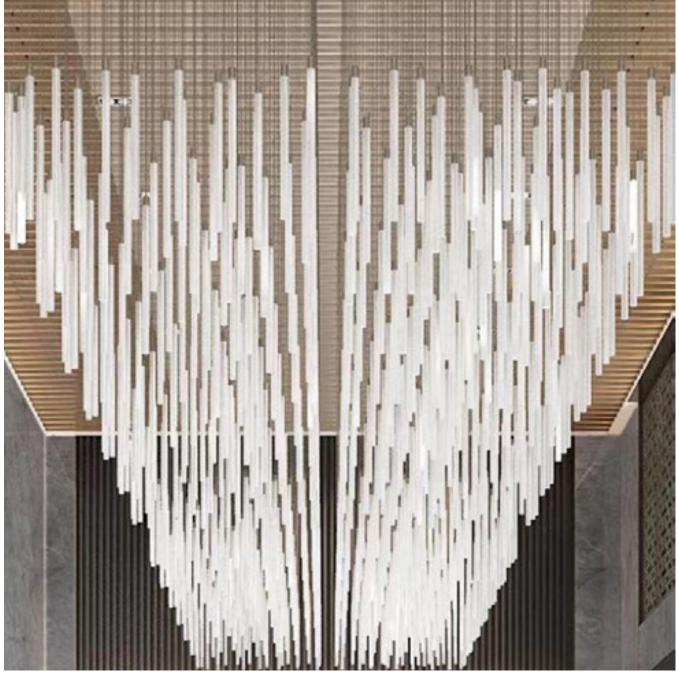

ss steel







MODEL LX20071927
Crystal+stainless steel





# MODEL LX20071928 Acrylic+stainless steel







MODEL LX 20071929
Acrylic+stainless steel







MODEL **LX20071930**Resin+stainless steel







MODEL LX 20071931
Acrylic+stainless steel







MODEL LX 20071932
Craft glass+stainless steel







MODEL **LX20071933**Acrylic+stainless steel







MODEL LX20071934
Acrylic+stainless steel







MODEL LX 20071935
Craft glass+stainless steel







MODEL LX 20071936
Acrylic+stainless steel





MODEL LX 20071937
Crystal+stainless steel







MODEL LX 20071938
Crystal+stainless steel





MODEL LX20071939
Acrylic+stainless steel







MODEL LX 20071940
Acrylic+stainless steel







MODEL LX 20071941
Acrylic+stainless steel







MODEL LX22070702

Crystal+stainless steel







MODEL LX22070703

Crystal+stainless steel









MODEL LX22070704

Acrylic+stainless steel





MODEL LX22070705

Acrylic+stainless steel









MODEL LX22070708

Drop+stainless steel







MODEL **LX22070711**Crystal+stainless steel









MODEL LX22070712
Handmade glass+stainless steel









MODEL LX22070713
Crystal+stainless steel









MODEL LX22070714
Crystal+stainless steel





MODEL LX22070714
Crystal+stainless steel









MODEL LX22070716
Crystal+stainless steel





MODEL LX22070717
Crystal+stainless steel





MODEL LX22070718
Crystal+stainless steel





MODEL LX22070719
Crystal+stainless steel





MODEL LX22070720
Crystal+stainless steel





MODEL LX22070722
Crystal+stainless steel





MODEL LX22070723
Crystal+stainless steel





MODEL LX22070725
Crystal+