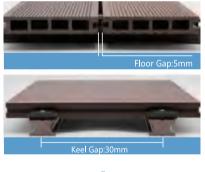

## **PRODUCT CATALOG**

- 1 ENTERPRISE INTRODUCTION
- 2 WPC DECKING GENERATION "1"
- 3 WPC 3D EMBOSSING DECKING
- 4 WPC DECKING GENERATION "2"
- 5 AUMINUM PLASTIC FLOORING
- 6 WPC DIY FLOOR
- 7 WPC WALL CLADDING
- 8 WPC FLUTED WALL PANEL
- 9 WPC FENCE
- 10 WPC FENCE WITH CARVING
- 11 WPC FENCE WITH SOLAR LIGHTS
- 12 WPC GATE
- 13 WPC SQURE TUBE
- WPC PERGOLA





#### Installation Accessories







MODEL:S40X25 SIZE:40X25MM



MODEL:S50X50 SIZE:50X50MM



# DECKING MODEL SPECIFICATIONS







#### **Engineering Cases**







Installation Guide





















BLACK

















Eco-friendly

Low maintenance

# **DECKING**MODEL SPECIFICATIONS







#### **Engineering Cases**











ONE-STOP BUILDING MATERIALS SOLUTION PROVIDER



























Eco-friendly

Low maintenance

Waterproof

Anti-UV

# MODEL SPECIFICATIONS







#### **Engineering Cases**











#### Generation "1"



#### Model:H13823-Alu



### **FLOOR**

### WPC DIY FLOOR





Model:Generation-3D-DIY





Model:Generation "2" DIY

#### **Engineering Cases**

Model: Generation "1" DIY



\* PLEASE CONTACT OUR SALES TEAM FOR MORE COLORS





Model:\$15420.5-3D







#### **Color Option**









#### Model:H21926-G2



# WALL CLADDING

## WPC WALL CLADDING "G1"

#### **Color Option**



#### Model:H21926-G1



#### Installation Accessories