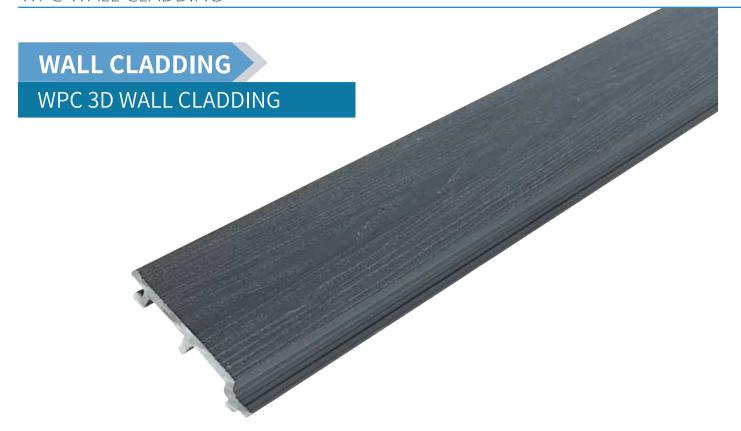

WPC PERGOLA





#### Installation Accessories







MODEL:S40X25 SIZE:40X25MM



MODEL:S50X50 SIZE:50X50MM



# DECKING MODEL SPECIFICATIONS







#### **Engineering Cases**







Installation Guide





















BLACK

















Eco-friendly

Low maintenance

# **DECKING**MODEL SPECIFICATIONS







#### **Engineering Cases**











ONE-STOP BUILDING MATERIALS SOLUTION PROVIDER



























Eco-friendly

Low maintenance

Waterproof

Anti-UV

# MODEL SPECIFICATIONS







#### **Engineering Cases**











#### Generation "1"



#### Model:H13823-Alu



### **FLOOR**

### WPC DIY FLOOR





Model:Generation-3D-DIY





Model:Generation "2" DIY

#### **Engineering Cases**

Model: Generation "1" DIY



\* PLEASE CONTACT OUR SALES TEAM FOR MORE COLORS





Model:\$15420.5-3D







#### **Color Option**









#### Model:H21926-G2



# WALL CLADDING

## WPC WALL CLADDING "G1"

#### **Color Option**



#### Model:H21926-G1



#### Installation Accessories







MODEL:S50X50-GEN2-2





## **FENCING**

### **WPC FENCE**



Model:P70-HP Half Open Fence

STANDARD SIZE: L1.8XH1.8METERS L1.8XH2.5METERS



Model:P70-OF Open Type Fence

STANDARD SIZE: L1.8XH1.8METERS L1.8XH2.5METERS



Model:P70-FP
Full Privacy Fence

STANDARD SIZE: L1.8XH1.8METERS L1.8XH2.5METERS

## **Color Option**

#### Generation "1"



TEAK





Generation "2"





BLACK





EAN

CAMPHOR





DARK COFFEE

GRAY

ONE-STOP BUILDING MATERIALS SOLUTION PROVIDER

# FENCING

## FENCE DETAIL FEATURE



| Post          | Screen<br>Module | lron<br>Base                          |