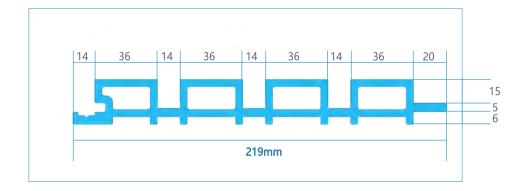

**







Installation Guide





















BLACK

















Eco-friendly

Low maintenance

# **DECKING**MODEL SPECIFICATIONS







#### **Engineering Cases**











ONE-STOP BUILDING MATERIALS SOLUTION PROVIDER



























Eco-friendly

Low maintenance

Waterproof

Anti-UV

# MODEL SPECIFICATIONS







#### **Engineering Cases**











#### Generation "1"



#### Model:H13823-Alu



### **FLOOR**

### WPC DIY FLOOR





Model:Generation-3D-DIY





Model:Generation "2" DIY

#### **Engineering Cases**

Model: Generation "1" DIY



\* PLEASE CONTACT OUR SALES TEAM FOR MORE COLORS





Model:\$15420.5-3D







#### **Color Option**









#### Model:H21926-G2



# WALL CLADDING

## WPC WALL CLADDING "G1"

#### **Color Option**



#### Model:H21926-G1



#### Installation Accessories







MODEL:S50X50-GEN2-2





## **FENCING**

### **WPC FENCE**



Model:P70-HP Half Open Fence

STANDARD SIZE: L1.8XH1.8METERS L1.8XH2.5METERS



Model:P70-OF Open Type Fence

STANDARD SIZE: L1.8XH1.8METERS L1.8XH2.5METERS



Model:P70-FP
Full Privacy Fence

STANDARD SIZE: L1.8XH1.8METERS L1.8XH2.5METERS

## **Color Option**

#### Generation "1"



TEAK





Generation "2"





BLACK





EAN

CAMPHOR





DARK COFFEE

GRAY

ONE-STOP BUILDING MATERIALS SOLUTION PROVIDER

# FENCING

## FENCE DETAIL FEATURE



| Post          | Screen<br>Module | lron<br>Base                          |      |
|---------------|------------------|---------------------------------------|------|
| Rail          | Side<br>spacer   | Anchor<br>Bolt                        |      |