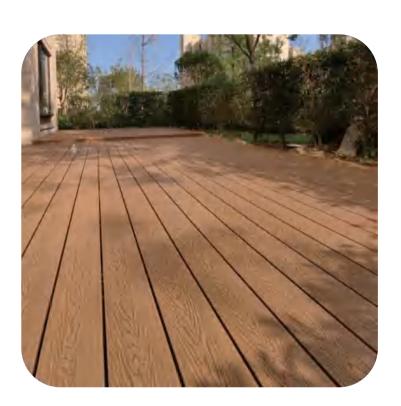

## **PRODUCT CATALOG**

- 1 ENTERPRISE INTRODUCTION
- 2 WPC DECKING GENERATION "1"
- 3 WPC 3D EMBOSSING DECKING
- 4 WPC DECKING GENERATION "2"
- 5 AUMINUM PLASTIC FLOORING
- 6 WPC DIY FLOOR
- 7 WPC WALL CLADDING
- 8 WPC FLUTED WALL PANEL
- 9 WPC FENCE
- 10 WPC FENCE WITH CARVING
- 11 WPC FENCE WITH SOLAR LIGHTS
- 12 WPC GATE
- 13 WPC SQURE TUBE
- WPC PERGOLA





#### Installation Accessories







MODEL:S40X25 SIZE:40X25MM



MODEL:S50X50 SIZE:50X50MM



# DECKING MODEL SPECIFICATIONS







#### **Engineering Cases**







Installation Guide





















BLACK

















Eco-friendly

Low maintenance

# **DECKING**MODEL SPECIFICATIONS







#### **Engineering Cases**











ONE-STOP BUILDING MATERIALS SOLUTION PROVIDER



























Eco-friendly

Low maintenance

Waterproof

Anti-UV

# MODEL SPECIFICATIONS







#### **Engineering Cases**











#### Generation "1"



#### Model:H13823-Alu



### **FLOOR**

### WPC DIY FLOOR





Model:Generation-3D-DIY





Model:Generation "2" DIY

#### **Engineering Cases**

Model: Generation "1" DIY



\* PLEASE CONTACT OUR SALES TEAM FOR MORE COLORS





Model:\$15420.5-3D







#### **Color Option**









#### Model:H21926-G2



# WALL CLADDING

## WPC WALL CLADDING "G1"

#### **Color Option**



#### Model:H21926-G1



#### Installation Accessories







MODEL:S50X50-GEN2-2





## **FENCING**

### **WPC FENCE**



Model:P70-HP Half Open Fence

STANDARD SIZE: L1.8XH1.8METERS L1.8XH2.5METERS