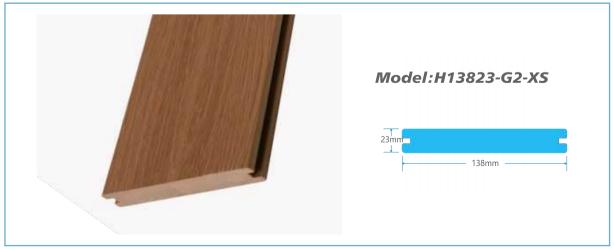

DECKING GENERATION "1"
- 3 WPC 3D EMBOSSING DECKING
- 4 WPC DECKING GENERATION "2"
- 5 AUMINUM PLASTIC FLOORING
- 6 WPC DIY FLOOR
- 7 WPC WALL CLADDING
- 8 WPC FLUTED WALL PANEL
- 9 WPC FENCE
- 10 WPC FENCE WITH CARVING
- 11 WPC FENCE WITH SOLAR LIGHTS
- 12 WPC GATE
- 13 WPC SQURE TUBE
- WPC PERGOLA





#### Installation Accessories







MODEL:S40X25 SIZE:40X25MM



MODEL:S50X50 SIZE:50X50MM



# DECKING MODEL SPECIFICATIONS







#### **Engineering Cases**







Installation Guide





















BLACK

















Eco-friendly

Low maintenance

# **DECKING**MODEL SPECIFICATIONS







#### **Engineering Cases**











ONE-STOP BUILDING MATERIALS SOLUTION PROVIDER



























Eco-friendly

Low maintenance

Waterproof

Anti-UV

# MODEL SPECIFICATIONS







#### **Engineering Cases**











#### Generation "1"



#### Model:H13823-Alu



### **FLOOR**

### WPC DIY FLOOR





Model:Generation-3D-DIY





Model:Generation "2" DIY

#### **Engineering Cases**

Model: Generation "1" DIY



\* PLEASE CONTACT OUR SALES TEAM FOR MORE COLORS





Model:\$15420.5-3D







#### **Color Option**









#### Model:H21926-G2



# WALL CLADDING

## WPC WALL CLADDING "G1"

#### **Color Option**



#### Model:H21926-G1



#### Installation Accessories







MODEL:S50X50-GEN2-2





## **FENCING**

### **WPC FENCE**



Model:P70-HP Half Open Fence

STANDARD SIZE: L1.8XH1.8METERS L1.8XH2.5METERS



Model:P70-OF Open Type Fence

STANDARD SIZE: L1.8XH1.8METERS L1.8XH2.5METERS



Model:P70-FP
Full Privacy Fence

STANDARD SIZE: L1.8XH1.8METERS L1.8XH2.5ME