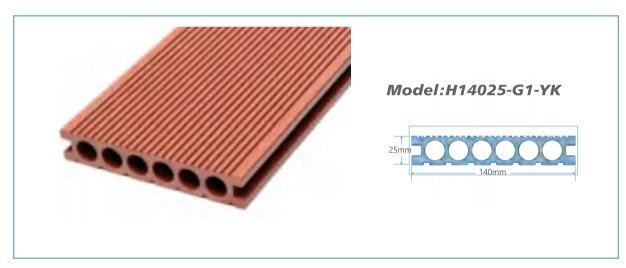

## **PRODUCT CATALOG**

- 1 ENTERPRISE INTRODUCTION
- 2 WPC DECKING GENERATION "1"
- 3 WPC 3D EMBOSSING DECKING
- 4 WPC DECKING GENERATION "2"
- 5 AUMINUM PLASTIC FLOORING
- 6 WPC DIY FLOOR
- 7 WPC WALL CLADDING
- 8 WPC FLUTED WALL PANEL
- 9 WPC FENCE
- 10 WPC FENCE WITH CARVING
- 11 WPC FENCE WITH SOLAR LIGHTS
- 12 WPC GATE
- 13 WPC SQURE TUBE
- WPC PERGOLA





#### Installation Accessories







MODEL:S40X25 SIZE:40X25MM



MODEL:S50X50 SIZE:50X50MM



# DECKING MODEL SPECIFICATIONS







#### **Engineering Cases**







Installation Guide





















BLACK

















Eco-friendly

Low maintenance

# **DECKING**MODEL SPECIFICATIONS







#### **Engineering Cases**











ONE-STOP BUILDING MATERIALS SOLUTION PROVIDER



























Eco-friendly

Low maintenance

Waterproof

Anti-UV

# MODEL SPECIFICATIONS







#### **Engineering Cases**











#### Generation "1"



#### Model:H13823-Alu



### **FLOOR**

### WPC DIY FLOOR





Model:Generation-3D-DIY





Model:Generation "2" DIY

#### **Engineering Cases**

Model: Generation "1" DIY



\* PLEASE CONTACT OUR SALES TEAM FOR MORE COLORS





Model:\$15420.5-3D







#### **Color Option**









#### Model:H21926-G2



# WALL CLADDING

## WPC WALL CLADDING "G1"

#### **Color Option