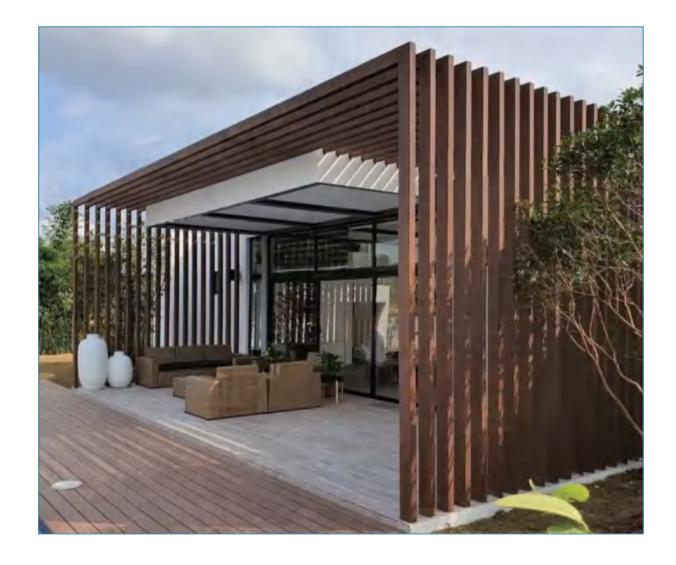

------|--------------------|-----------------------|--|--|--|--|
| SIZE            | POST LIGHTS:70*70MM<br>STRIP LIGHT:1800MM |                    | WARM WHITE/COLD WHITE |  |  |  |  |
| MATERIAL        | ABS+PC                                    | LED                | 8PCS+144PCS SMD2835   |  |  |  |  |
| SOLAR PANEL     | GLASS MONO CRYSTALLINE<br>5V 260MA        | WATERPROOF<br>RATE | IP65                  |  |  |  |  |
| BATTERY         | 3.7V/1800MAH 18650                        | WORKING<br>HOURS   | 10-12H                |  |  |  |  |
| FENCE SIZE      | LENGTH:1.8*HEIGHT:1.8 METERS              | APPLICATION        | 70*70MM ALUMINUM POST |  |  |  |  |





# SINGLE GATE

## WOOD PLASTIC COMPOSITE GATE



#### color is fundamental in home design





# **SQURE TUBE**PROJECT CASE



#### **Mounting fittings**





#### Models