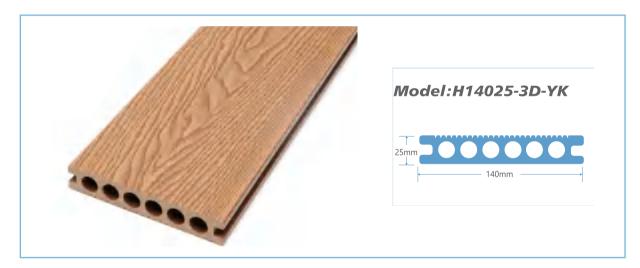

# DECKING MODEL SPECIFICATIONS

# **DECKING**MODEL SPECIFICATIONS

# MODEL SPECIFICATIONS