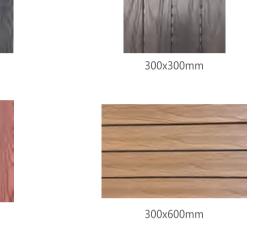

- 8 WPC FLUTED WALL PANEL
- 9 WPC FENCE
- 10 WPC FENCE WITH CARVING
- 11 WPC FENCE WITH SOLAR LIGHTS
- 12 WPC GATE
- 13 WPC SQURE TUBE
- WPC PERGOLA





#### Installation Accessories







MODEL:S40X25 SIZE:40X25MM



MODEL:S50X50 SIZE:50X50MM



# DECKING MODEL SPECIFICATIONS







#### **Engineering Cases**







Installation Guide





















BLACK

















Eco-friendly

Low maintenance

# **DECKING**MODEL SPECIFICATIONS







#### **Engineering Cases**











ONE-STOP BUILDING MATERIALS SOLUTION PROVIDER



























Eco-friendly

Low maintenance

Waterproof

Anti-UV

# MODEL SPECIFICATIONS







#### **Engineering Cases**











#### Generation "1"



#### Model:H13823-Alu



### **FLOOR**

### WPC DIY FLOOR





Model:Generation-3D-DIY





Model:Generation "2" DIY

#### **Engineering Cases**

Model: Generation "1" DIY



\* PLEASE CONTACT OUR SALES TEAM FOR MORE COLORS





Model:\$15420.5-3D







#### **Color Option**









#### Model:H21926-G2



# WALL CLADDING

## WPC WALL CLADDING "G1"

#### **Color Option**



#### Model:H21926-G1



#### Installation Accessories







MODEL:S50X50-GEN2-2





## **FENCING**

### **WPC FENCE**



Model:P70-HP Half Open Fence

STANDARD SIZE: L1.8XH1.8METERS L1.8XH2.5METERS



Model:P70-OF Open Type Fence

STANDARD SIZE: L1.8XH1.8METERS L1.8XH2.5METERS



Model:P70-FP
Full Privacy Fence

STANDARD SIZE: L1.8XH1.8METERS L1.8XH2.5METERS

## **Color Option**

#### Generation "1"



TEAK





Generation "2"





BLACK





EAN

CAMPHOR





DARK COFFEE

GRAY

ONE-STOP BUILDING MATERIA