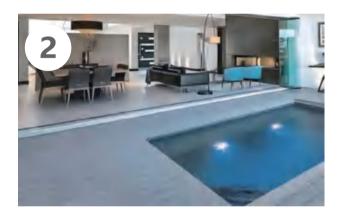

3D EMBOSSING DECKING
- 4 WPC DECKING GENERATION "2"
- 5 AUMINUM PLASTIC FLOORING
- 6 WPC DIY FLOOR
- 7 WPC WALL CLADDING
- 8 WPC FLUTED WALL PANEL
- 9 WPC FENCE
- 10 WPC FENCE WITH CARVING
- 11 WPC FENCE WITH SOLAR LIGHTS
- 12 WPC GATE
- 13 WPC SQURE TUBE
- WPC PERGOLA





#### Installation Accessories







MODEL:S40X25 SIZE:40X25MM



MODEL:S50X50 SIZE:50X50MM



# DECKING MODEL SPECIFICATIONS







#### **Engineering Cases**







Installation Guide





















BLACK

















Eco-friendly

Low maintenance

# **DECKING**MODEL SPECIFICATIONS







#### **Engineering Cases**











ONE-STOP BUILDING MATERIALS SOLUTION PROVIDER



























Eco-friendly

Low maintenance

Waterproof

Anti-UV

# MODEL SPECIFICATIONS







#### **Engineering Cases**











#### Generation "1"



#### Model:H13823-Alu



### **FLOOR**

### WPC DIY FLOOR





Model:Generation-3D-DIY





Model:Generation "2" DIY

#### **Engineering Cases**

Model: Generation "1" DIY



\* PLEASE CONTACT OUR SALES TEAM FOR MORE COLORS





Model:\$15420.5-3D







#### **Color Option**









#### Model:H21926-G2



# WALL CLADDING

## WPC WALL CLADDING "G1"

#### **Color Option**



#### Model:H21926-G1



#### Installation Accessories







MODEL:S50X50-GEN2-2





## **FENCING**

### **WPC FENCE**



Model:P70-HP Half Open Fence

STANDARD SIZE: L1.8XH1.8METERS L1.8XH2.5METERS



Model:P70-OF Open Type Fence

STANDARD SIZE: L1.8XH1.8METERS L1.8XH2.5METERS



Model:P70-FP
Full Privacy Fence

STANDARD SIZE: L1.8XH1.8METERS L1.8XH2.5METERS

## **Color Option**

####