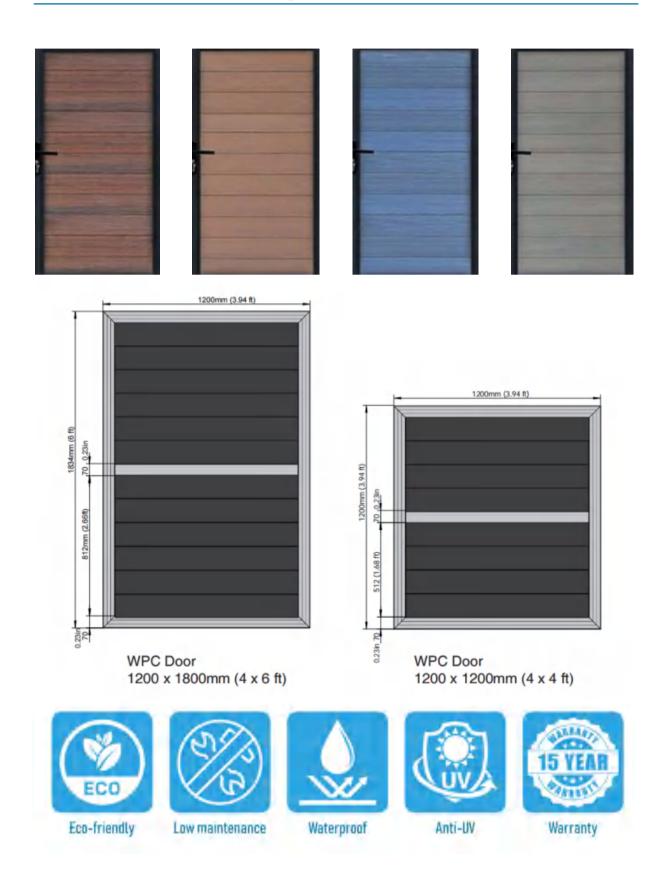

----------------------------------------|--------------------|-----------------------|--|--|--|--|
| SIZE            | POST LIGHTS:70*70MM<br>STRIP LIGHT:1800MM |                    | WARM WHITE/COLD WHITE |  |  |  |  |
| MATERIAL        | ABS+PC                                    | LED                | 8PCS+144PCS SMD2835   |  |  |  |  |
| SOLAR PANEL     | GLASS MONO CRYSTALLINE<br>5V 260MA        | WATERPROOF<br>RATE | IP65                  |  |  |  |  |
| BATTERY         | 3.7V/1800MAH 18650                        | WORKING<br>HOURS   | 10-12H                |  |  |  |  |
| FENCE SIZE      | LENGTH:1.8*HEIGHT:1.8 METERS              | APPLICATION        | 70*70MM ALUMINUM POST |  |  |  |  |





# SINGLE GATE

## WOOD PLASTIC COMPOSITE GATE



#### color is fundamental in home design





# **SQURE TUBE**PROJECT CASE



#### **Mounting fittings**





#### Models