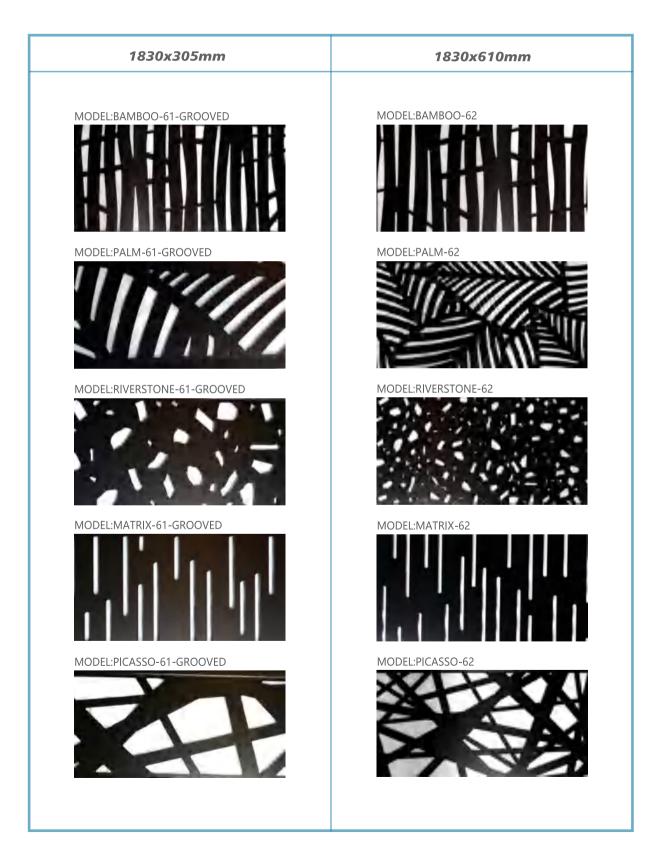

### POPULAR CARVING STYLES

#### Carved style

| Product Details |                                           |                    |                       |  |  |  |  |
|-----------------|-------------------------------------------|--------------------|-----------------------|--|--|--|--|
| SIZE            | POST LIGHTS:70*70MM<br>STRIP LIGHT:1800MM |                    | WARM WHITE/COLD WHITE |  |  |  |  |
| MATERIAL        | ABS+PC                                    | LED                | 8PCS+144PCS SMD2835   |  |  |  |  |
| SOLAR PANEL     | GLASS MONO CRYSTALLINE<br>5V 260MA        | WATERPROOF<br>RATE | IP65                  |  |  |  |  |
| BATTERY         | 3.7V/1800MAH 18650                        | WORKING<br>HOURS   | 10-12H                |  |  |  |  |
| FENCE SIZE      | LENGTH:1.8*HEIGHT:1.8 METERS              | APPLICATION        | 70*70MM ALUMINUM POST |  |  |  |  |