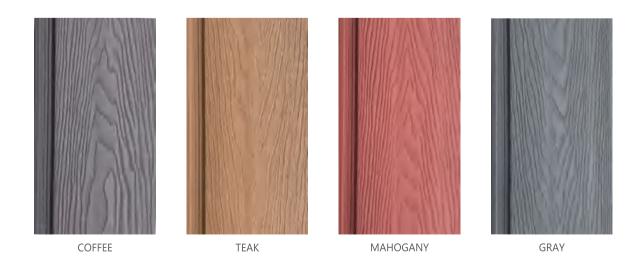

stallation Accessories







MODEL:S40X25 SIZE:40X25MM



MODEL:S50X50 SIZE:50X50MM



# DECKING MODEL SPECIFICATIONS







#### **Engineering Cases**







Installation Guide





















BLACK

















Eco-friendly

Low maintenance

# **DECKING**MODEL SPECIFICATIONS







#### **Engineering Cases**











ONE-STOP BUILDING MATERIALS SOLUTION PROVIDER



























Eco-friendly

Low maintenance

Waterproof

Anti-UV

# MODEL SPECIFICATIONS







#### **Engineering Cases**











#### Generation "1"



#### Model:H13823-Alu



### **FLOOR**

### WPC DIY FLOOR





Model:Generation-3D-DIY





Model:Generation "2" DIY

#### **Engineering Cases**

Model: Generation "1" DIY



\* PLEASE CONTACT OUR SALES TEAM FOR MORE COLORS





Model:\$15420.5-3D







#### **Color Option**









#### Model:H21926-G2



# WALL CLADDING

## WPC WALL CLADDING "G1"

#### **Color Option**



#### Model:H21926-G1



#### Installation Accessories







MODEL:S50X50-GEN2-2





## **FENCING**

### **WPC FENCE**



Model:P70-HP Half Open Fence

STANDARD SIZE: L1.8XH1.8METERS L1.8XH2.5METERS



Model:P70-OF Open Type Fence

STANDARD SIZE: L1.8XH1.8METERS L1.8XH2.5METERS



Model:P70-FP
Full Privacy Fence

STANDARD SIZE: L1.8XH1.8METERS L1.8XH2.5METERS

## **Color Option**

#### Generation "1"



TEAK





Generation "2"





BLACK





EAN

CAMPHOR





DARK COFFEE

GRAY

ONE-STOP BUILDING MATERIALS SOLUTION PROVIDER

# FENCING

## FENCE DETAIL FEATURE



| Post          | Screen<br>Module | lron<br>Base                          |      |
|---------------|