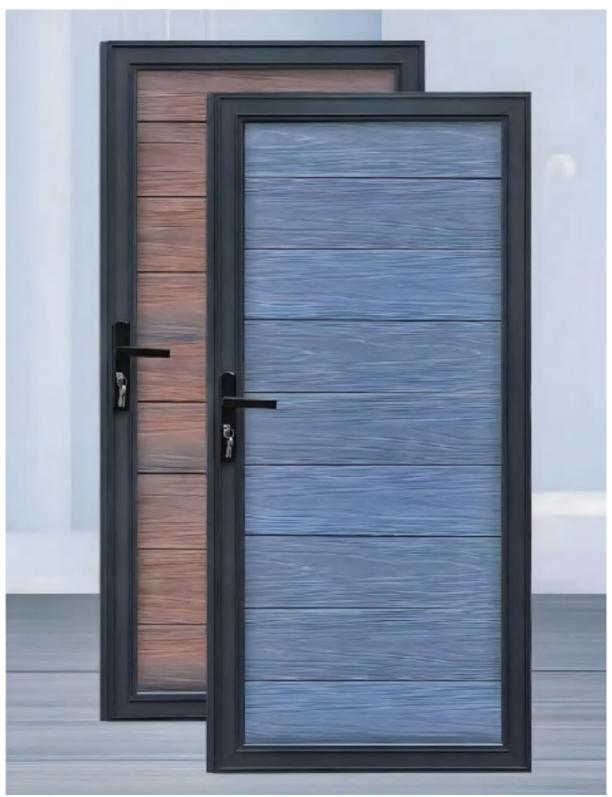

|  |  |  |  |
|-----------------|-------------------------------------------|--------------------|-----------------------|--|--|--|--|
| SIZE            | POST LIGHTS:70*70MM<br>STRIP LIGHT:1800MM |                    | WARM WHITE/COLD WHITE |  |  |  |  |
| MATERIAL        | ABS+PC                                    | LED                | 8PCS+144PCS SMD2835   |  |  |  |  |
| SOLAR PANEL     | GLASS MONO CRYSTALLINE<br>5V 260MA        | WATERPROOF<br>RATE | IP65                  |  |  |  |  |
| BATTERY         | 3.7V/1800MAH 18650                        | WORKING<br>HOURS   | 10-12H                |  |  |  |  |
| FENCE SIZE      | LENGTH:1.8*HEIGHT:1.8 METERS              | APPLICATION        | 70*70MM ALUMINUM POST |  |  |  |  |





# SINGLE GATE

## WOOD PLASTIC COMPOSITE GATE



#### color is fundamental in home design





# **SQURE TUBE**PROJECT CASE



#### **Mounting fittings**





#### Models