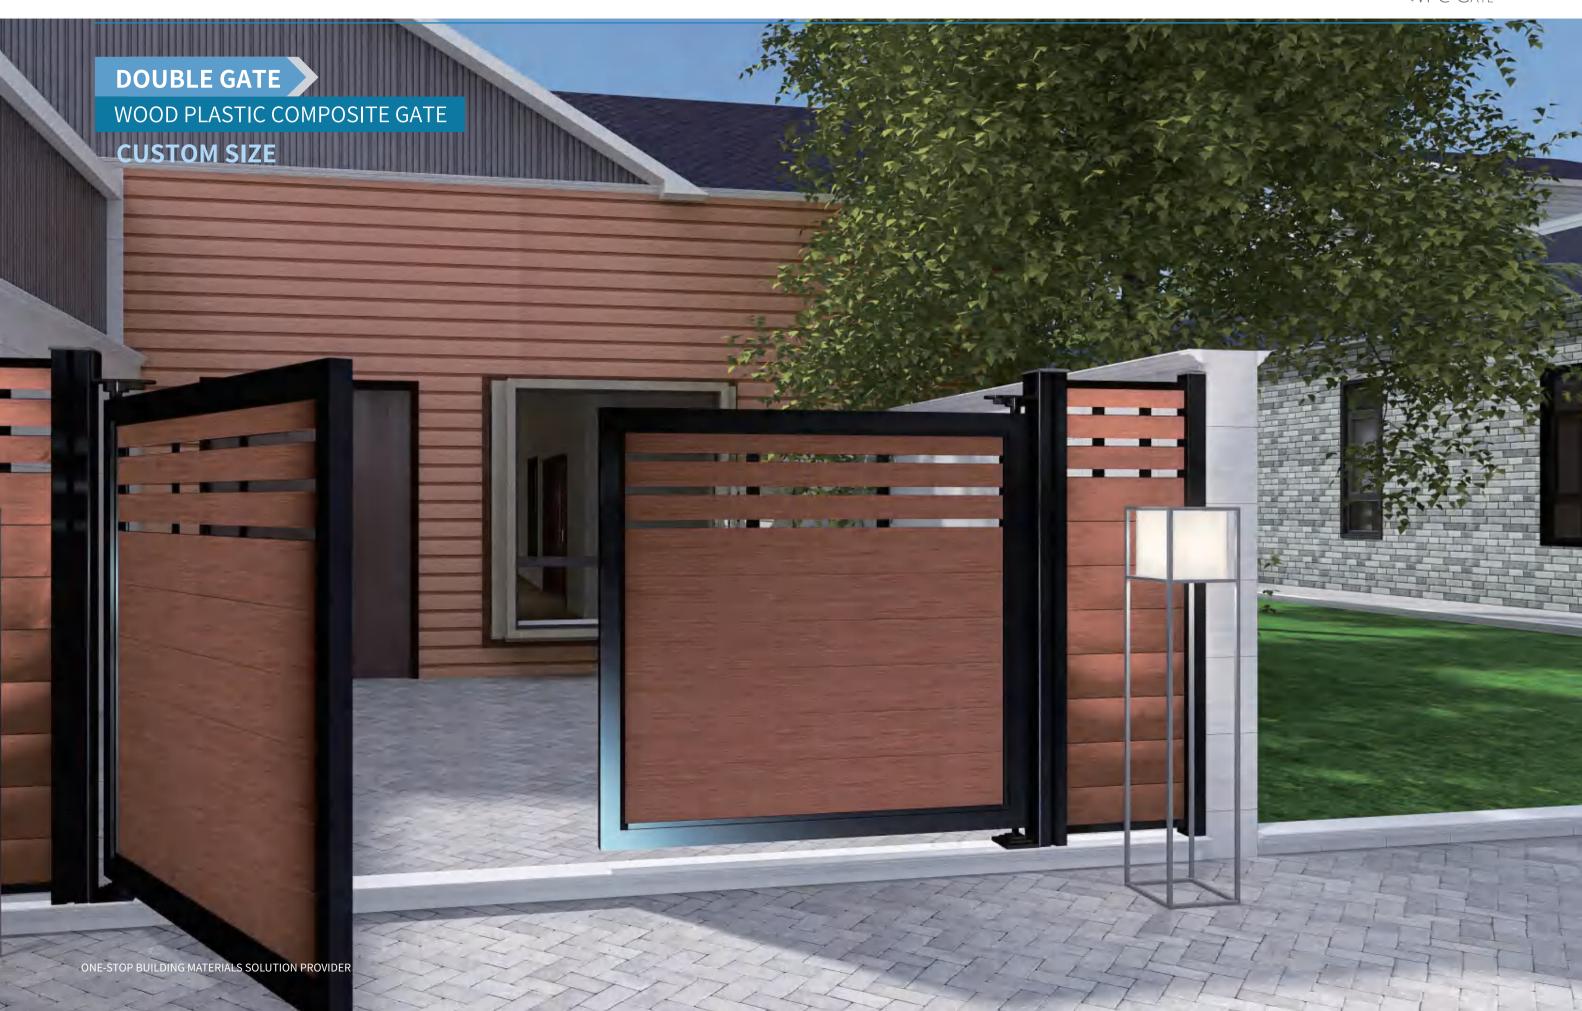

|                    |                       |  |  |  |  |
|-----------------|-------------------------------------------|--------------------|-----------------------|--|--|--|--|
| SIZE            | POST LIGHTS:70*70MM<br>STRIP LIGHT:1800MM |                    | WARM WHITE/COLD WHITE |  |  |  |  |
| MATERIAL        | ABS+PC                                    | LED                | 8PCS+144PCS SMD2835   |  |  |  |  |
| SOLAR PANEL     | GLASS MONO CRYSTALLINE<br>5V 260MA        | WATERPROOF<br>RATE | IP65                  |  |  |  |  |
| BATTERY         | 3.7V/1800MAH 18650                        | WORKING<br>HOURS   | 10-12H                |  |  |  |  |
| FENCE SIZE      | LENGTH:1.8*HEIGHT:1.8 METERS              | APPLICATION        | 70*70MM ALUMINUM POST |  |  |  |  |





# SINGLE GATE

## WOOD PLASTIC COMPOSITE GATE



#### color is fundamental in home design





# **SQURE TUBE**PROJECT CASE



#### **Mounting fittings**





#### Models