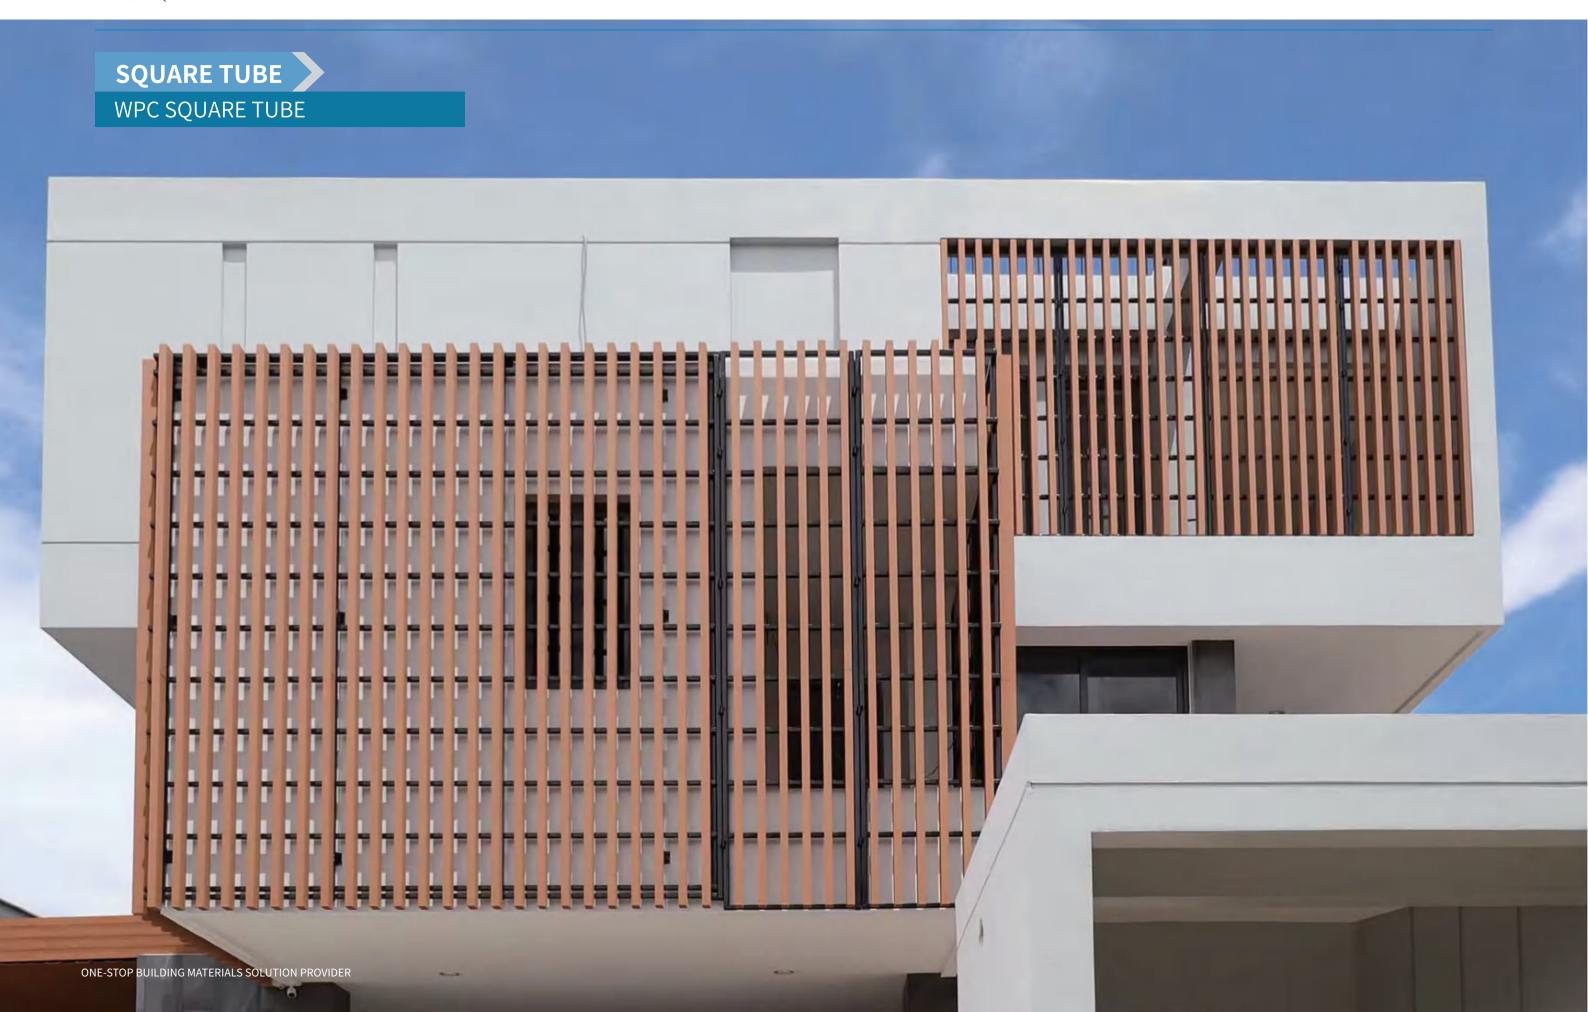

--------------------------------------|--------------------|-----------------------|--|--|--|--|
| SIZE            | POST LIGHTS:70*70MM<br>STRIP LIGHT:1800MM |                    | WARM WHITE/COLD WHITE |  |  |  |  |
| MATERIAL        | ABS+PC                                    | LED                | 8PCS+144PCS SMD2835   |  |  |  |  |
| SOLAR PANEL     | GLASS MONO CRYSTALLINE<br>5V 260MA        | WATERPROOF<br>RATE | IP65                  |  |  |  |  |
| BATTERY         | 3.7V/1800MAH 18650                        | WORKING<br>HOURS   | 10-12H                |  |  |  |  |
| FENCE SIZE      | LENGTH:1.8*HEIGHT:1.8 METERS              | APPLICATION        | 70*70MM ALUMINUM POST |  |  |  |  |





# SINGLE GATE

## WOOD PLASTIC COMPOSITE GATE



#### color is fundamental in home design





# **SQURE TUBE**PROJECT CASE



#### **Mounting fittings**





#### Models