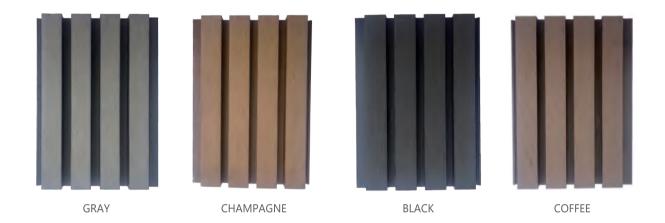

#### **Engineering Cases**







Installation Guide





















BLACK

















Eco-friendly

Low maintenance

# **DECKING**MODEL SPECIFICATIONS







#### **Engineering Cases**











ONE-STOP BUILDING MATERIALS SOLUTION PROVIDER



























Eco-friendly

Low maintenance

Waterproof

Anti-UV

# MODEL SPECIFICATIONS







#### **Engineering Cases**











#### Generation "1"



#### Model:H13823-Alu



### **FLOOR**

### WPC DIY FLOOR





Model:Generation-3D-DIY





Model:Generation "2" DIY

#### **Engineering Cases**

Model: Generation "1" DIY



\* PLEASE CONTACT OUR SALES TEAM FOR MORE COLORS





Model:\$15420.5-3D







#### **Color Option**









#### Model:H21926-G2



# WALL CLADDING

## WPC WALL CLADDING "G1"

#### **Color Option**



#### Model:H21926-G1



#### Installation Accessories







MODEL:S50X50-GEN2-2





## **FENCING**

### **WPC FENCE**



Model:P70-HP Half Open Fence

STANDARD SIZE: L1.8XH1.8METERS L1.8XH2.5METERS



Model:P70-OF Open Type Fence

STANDARD SIZE: L1.8XH1.8METERS L1.8XH2.5METERS



Model:P70-FP
Full Privacy Fence

STANDARD SIZE: L1.8XH1.8METERS L1.8XH2.5METERS

## **Color Option**

#### Generation "1"



TEAK





Generation "2"





BLACK





EAN

CAMPHOR





DARK COFFEE

GRAY

ONE-STOP BUILDING MATERIALS SOLUTION PROVIDER

# FENCING

## FENCE DETAIL FEATURE



| Post          | Screen<br>Module | lron<br>Base                          |      |
|---------------|------------------|---------------------------------------|------|
| Rail          | Side<br>spacer   | Anchor<br>Bolt