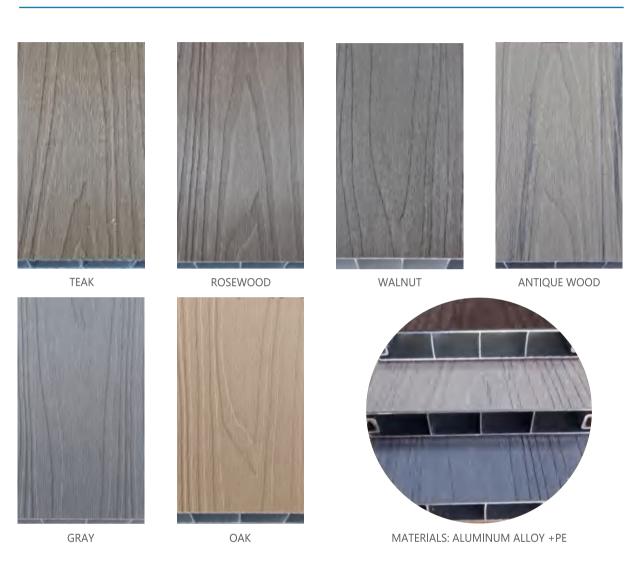

DECKING GENERATION "2"
- 5 AUMINUM PLASTIC FLOORING
- 6 WPC DIY FLOOR
- 7 WPC WALL CLADDING
- 8 WPC FLUTED WALL PANEL
- 9 WPC FENCE
- 10 WPC FENCE WITH CARVING
- 11 WPC FENCE WITH SOLAR LIGHTS
- 12 WPC GATE
- 13 WPC SQURE TUBE
- WPC PERGOLA





#### Installation Accessories







MODEL:S40X25 SIZE:40X25MM



MODEL:S50X50 SIZE:50X50MM



# DECKING MODEL SPECIFICATIONS







#### **Engineering Cases**







Installation Guide





















BLACK

















Eco-friendly

Low maintenance

# **DECKING**MODEL SPECIFICATIONS







#### **Engineering Cases**











ONE-STOP BUILDING MATERIALS SOLUTION PROVIDER



























Eco-friendly

Low maintenance

Waterproof

Anti-UV

# MODEL SPECIFICATIONS







#### **Engineering Cases**











#### Generation "1"



#### Model:H13823-Alu



### **FLOOR**

### WPC DIY FLOOR





Model:Generation-3D-DIY





Model:Generation "2" DIY

#### **Engineering Cases**

Model: Generation "1" DIY



\* PLEASE CONTACT OUR SALES TEAM FOR MORE COLORS





Model:\$15420.5-3D







#### **Color Option**









#### Model:H21926-G2



# WALL CLADDING

## WPC WALL CLADDING "G1"

#### **Color Option**



#### Model:H21926-G1



#### Installation Accessories







MODEL:S50X50-GEN2-2





## **FENCING**

### **WPC FENCE**



Model:P70-HP Half Open Fence

STANDARD SIZE: L1.8XH1.8METERS L1.8XH2.5METERS



Model:P70-OF Open Type Fence

STANDARD SIZE: L1.8XH1.8METERS L1.8XH2.5METERS



Model:P70-FP
Full Privacy Fence

STANDARD SIZE: L1.8XH1.8METERS L1.8XH2.5METERS

## **Color Option**

#### Generation "1"



TEAK





G