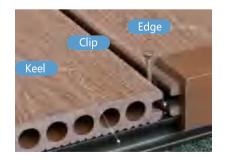

## **PRODUCT CATALOG**

- 1 ENTERPRISE INTRODUCTION
- 2 WPC DECKING GENERATION "1"
- 3 WPC 3D EMBOSSING DECKING
- 4 WPC DECKING GENERATION "2"
- 5 AUMINUM PLASTIC FLOORING
- 6 WPC DIY FLOOR
- 7 WPC WALL CLADDING
- 8 WPC FLUTED WALL PANEL
- 9 WPC FENCE
- 10 WPC FENCE WITH CARVING
- 11 WPC FENCE WITH SOLAR LIGHTS
- 12 WPC GATE
- 13 WPC SQURE TUBE
- WPC PERGOLA





#### Installation Accessories







MODEL:S40X25 SIZE:40X25MM



MODEL:S50X50 SIZE:50X50MM



# DECKING MODEL SPECIFICATIONS







#### **Engineering Cases**







Installation Guide





















BLACK

















Eco-friendly

Low maintenance

# **DECKING**MODEL SPECIFICATIONS







#### **Engineering Cases**











ONE-STOP BUILDING MATERIALS SOLUTION PROVIDER



























Eco-friendly

Low maintenance

Waterproof

Anti-UV

# MODEL SPECIFICATIONS







#### **Engineering Cases**











#### Generation "1"



#### Model:H13823-Alu



### **FLOOR**

### WPC DIY FLOOR





Model:Generation-3D-DIY





Model:Generation "2" DIY

#### **Engineering Cases**

Model: Generation "1" DIY



\* PLEASE CONTACT OUR SALES TEAM FOR MORE COLORS





Model:\$15420.5-3D







#### **Color Option**









#### Model:H21926-G2



# WALL CLADDING

## WPC WALL CLADDING "G1"

#### **Color Option**



#### Model:H21926-G1



#### Installation Accessories