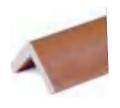

## FENCE DETAIL FEATURE

| Post          | Screen<br>Module | lron<br>Base                          |      |
|---------------|------------------|---------------------------------------|------|
| Rail          | Side<br>spacer   | Anchor<br>Bolt                        |      |
| Post<br>Cover | Comer<br>Bracket | Selft<br>Drilling<br>Tapping<br>screw | 1000 |
| Post<br>Cap   | Spacer           |                                       |      |