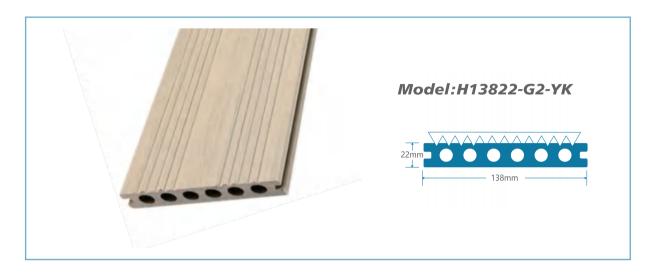

WPC DECKING GENERATION "1"
- 3 WPC 3D EMBOSSING DECKING
- 4 WPC DECKING GENERATION "2"
- 5 AUMINUM PLASTIC FLOORING
- 6 WPC DIY FLOOR
- 7 WPC WALL CLADDING
- 8 WPC FLUTED WALL PANEL
- 9 WPC FENCE
- 10 WPC FENCE WITH CARVING
- 11 WPC FENCE WITH SOLAR LIGHTS
- 12 WPC GATE
- 13 WPC SQURE TUBE
- WPC PERGOLA





#### Installation Accessories







MODEL:S40X25 SIZE:40X25MM



MODEL:S50X50 SIZE:50X50MM



# DECKING MODEL SPECIFICATIONS







#### **Engineering Cases**







Installation Guide





















BLACK

















Eco-friendly

Low maintenance

# **DECKING**MODEL SPECIFICATIONS







#### **Engineering Cases**











ONE-STOP BUILDING MATERIALS SOLUTION PROVIDER



























Eco-friendly

Low maintenance

Waterproof

Anti-UV

# MODEL SPECIFICATIONS







#### **Engineering Cases**











#### Generation "1"



#### Model:H13823-Alu



### **FLOOR**

### WPC DIY FLOOR





Model:Generation-3D-DIY





Model:Generation "2" DIY

#### **Engineering Cases**

Model: Generation "1" DIY



\* PLEASE CONTACT OUR SALES TEAM FOR MORE COLORS





Model:\$15420.5-3D







#### **Color Option**









#### Model:H21926-G2



# WALL CLADDING

## WPC WALL CLADDING "G1"

#### **Color Option**



#### Model:H21926-G1



#### Installation Accessories







MODEL:S50X50-GEN2-2





## **FENCING**

### **WPC FENCE**



Model:P70-HP Half Open Fence

STANDARD SIZE: L1.8XH1.8METERS L1.8XH2.5METERS



Model:P70-OF Open Type Fence

STANDARD SIZE: L1.8XH1.8METERS L1.8XH2.5METERS



Model:P70-FP
Full Privacy Fence

STANDARD SIZE: L1.8XH1.8METERS L1.8XH2