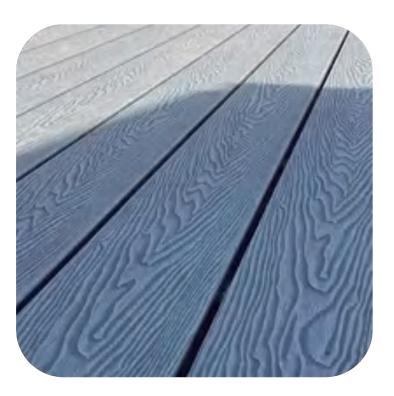

## **PRODUCT CATALOG**

- 1 ENTERPRISE INTRODUCTION
- 2 WPC DECKING GENERATION "1"
- 3 WPC 3D EMBOSSING DECKING
- 4 WPC DECKING GENERATION "2"
- 5 AUMINUM PLASTIC FLOORING
- 6 WPC DIY FLOOR
- 7 WPC WALL CLADDING
- 8 WPC FLUTED WALL PANEL
- 9 WPC FENCE
- 10 WPC FENCE WITH CARVING
- 11 WPC FENCE WITH SOLAR LIGHTS
- 12 WPC GATE
- 13 WPC SQURE TUBE
- WPC PERGOLA





#### Installation Accessories







MODEL:S40X25 SIZE:40X25MM



MODEL:S50X50 SIZE:50X50MM



# DECKING MODEL SPECIFICATIONS







#### **Engineering Cases**







Installation Guide





















BLACK

















Eco-friendly

Low maintenance

# **DECKING**MODEL SPECIFICATIONS







#### **Engineering Cases**











ONE-STOP BUILDING MATERIALS SOLUTION PROVIDER



























Eco-friendly

Low maintenance

Waterproof

Anti-UV

# MODEL SPECIFICATIONS







#### **Engineering Cases**











#### Generation "1"



#### Model:H13823-Alu



### **FLOOR**

### WPC DIY FLOOR





Model:Generation-3D-DIY





Model:Generation "2" DIY

#### **Engineering Cases**

Model: Generation "1" DIY



\* PLEASE CONTACT OUR SALES TEAM FOR MORE COLORS





Model:\$15420.5-3D







#### **Color Option**









#### Model:H21926-G2



# WALL CLADDING

## WPC WALL CLADDING "G1"

#### **Color Option**



#### Model:H21926-G1



#### Installation Accessories







MODEL:S50X50-GEN2-2





## **FENCING**

### **WPC FENCE**



Model:P70-HP Half Open Fence

STANDARD SIZE: L1.8XH1.8METERS L1.8XH2.5METERS