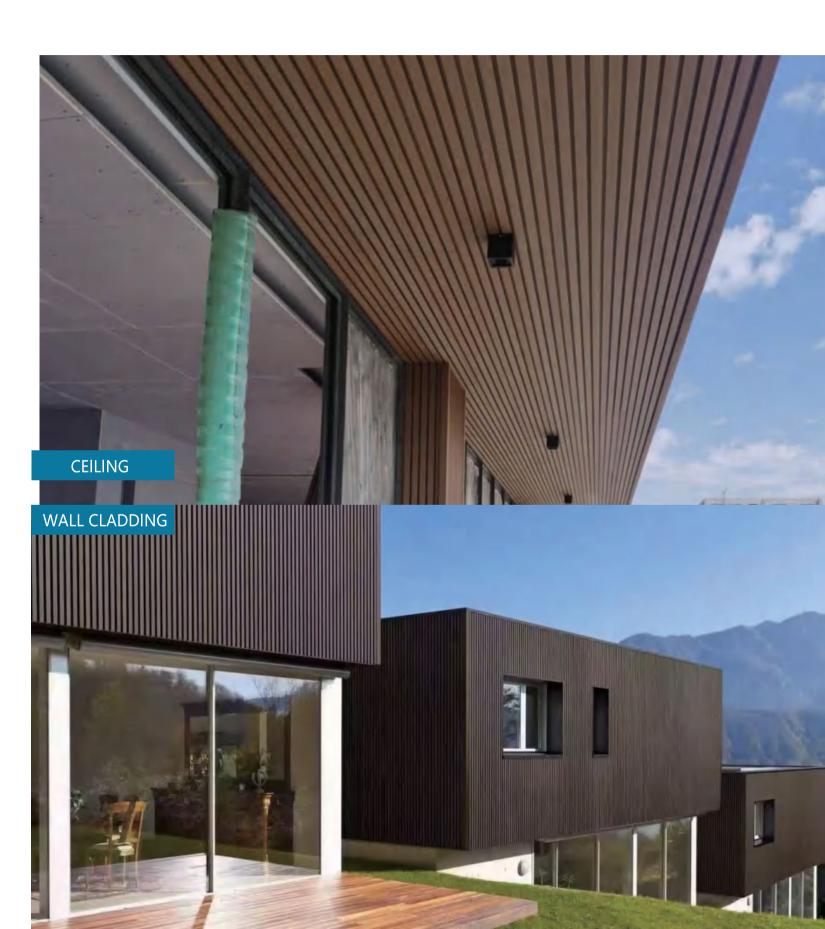

Eco-friendly

Low maintenance

# **DECKING**MODEL SPECIFICATIONS







#### **Engineering Cases**











ONE-STOP BUILDING MATERIALS SOLUTION PROVIDER



























Eco-friendly

Low maintenance

Waterproof

Anti-UV

# MODEL SPECIFICATIONS







#### **Engineering Cases**











#### Generation "1"



#### Model:H13823-Alu



### **FLOOR**

### WPC DIY FLOOR





Model:Generation-3D-DIY





Model:Generation "2" DIY

#### **Engineering Cases**

Model: Generation "1" DIY



\* PLEASE CONTACT OUR SALES TEAM FOR MORE COLORS





Model:\$15420.5-3D







#### **Color Option**









#### Model:H21926-G2



# WALL CLADDING

## WPC WALL CLADDING "G1"

#### **Color Option**



#### Model:H21926-G1



#### Installation Accessories







MODEL:S50X50-GEN2-2





## **FENCING**

### **WPC FENCE**



Model:P70-HP Half Open Fence

STANDARD SIZE: L1.8XH1.8METERS L1.8XH2.5METERS



Model:P70-OF Open Type Fence

STANDARD SIZE: L1.8XH1.8METERS L1.8XH2.5METERS



Model:P70-FP
Full Privacy Fence

STANDARD SIZE: L1.8XH1.8METERS L1.8XH2.5METERS

## **Color Option**

#### Generation "1"



TEAK





Generation "2"





BLACK





EAN

CAMPHOR





DARK COFFEE

GRAY

ONE-STOP BUILDING MATERIALS SOLUTION PROVIDER

# FENCING

## FENCE DETAIL FEATURE



| Post          | Screen<br>Module | lron<br>Base                          |      |
|---------------|------------------|---------------------------------------|------|
| Rail          | Side<br>spacer   | Anchor<br>Bolt                        |      |
| Post<br>Cover | Comer<br>Bracket | Selft<br>Drilling<br>T