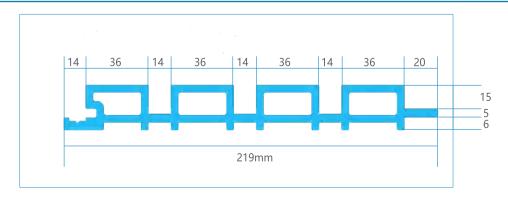

MODEL:S50X50 SIZE:50X50MM



# DECKING MODEL SPECIFICATIONS







#### **Engineering Cases**







Installation Guide





















BLACK

















Eco-friendly

Low maintenance

# **DECKING**MODEL SPECIFICATIONS







#### **Engineering Cases**











ONE-STOP BUILDING MATERIALS SOLUTION PROVIDER



























Eco-friendly

Low maintenance

Waterproof

Anti-UV

# MODEL SPECIFICATIONS







#### **Engineering Cases**











#### Generation "1"



#### Model:H13823-Alu



### **FLOOR**

### WPC DIY FLOOR





Model:Generation-3D-DIY





Model:Generation "2" DIY

#### **Engineering Cases**

Model: Generation "1" DIY



\* PLEASE CONTACT OUR SALES TEAM FOR MORE COLORS





Model:\$15420.5-3D







#### **Color Option**









#### Model:H21926-G2



# WALL CLADDING

## WPC WALL CLADDING "G1"

#### **Color Option**



#### Model:H21926-G1



#### Installation Accessories







MODEL:S50X50-GEN2-2





## **FENCING**

### **WPC FENCE**



Model:P70-HP Half Open Fence

STANDARD SIZE: L1.8XH1.8METERS L1.8XH2.5METERS



Model:P70-OF Open Type Fence

STANDARD SIZE: L1.8XH1.8METERS L1.8XH2.5METERS



Model:P70-FP
Full Privacy Fence

STANDARD SIZE: L1.8XH1.8METERS L1.8XH2.5METERS

## **Color Option**

#### Generation "1"



TEAK





Generation "2"





BLACK





EAN

CAMPHOR





DARK COFFEE

GRAY

ONE-STOP BUILDING MATERIALS SOLUTION PROVIDER

# FENCING

## FENCE DETAIL FEATURE



| Post          | Screen<br>Module | lron<br>Base                          |      |
|---------------|------------------|--------------------------------------