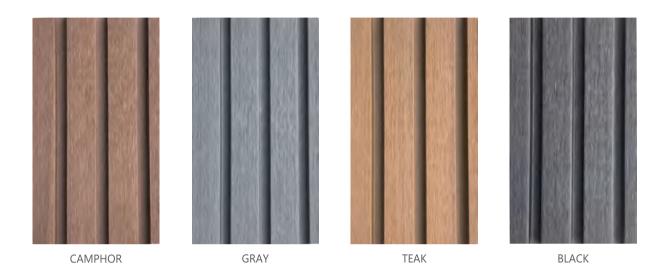

ODEL:S40X25 SIZE:40X25MM



MODEL:S50X50 SIZE:50X50MM



# DECKING MODEL SPECIFICATIONS







#### **Engineering Cases**







Installation Guide





















BLACK

















Eco-friendly

Low maintenance

# **DECKING**MODEL SPECIFICATIONS







#### **Engineering Cases**











ONE-STOP BUILDING MATERIALS SOLUTION PROVIDER



























Eco-friendly

Low maintenance

Waterproof

Anti-UV

# MODEL SPECIFICATIONS







#### **Engineering Cases**











#### Generation "1"



#### Model:H13823-Alu



### **FLOOR**

### WPC DIY FLOOR





Model:Generation-3D-DIY





Model:Generation "2" DIY

#### **Engineering Cases**

Model: Generation "1" DIY



\* PLEASE CONTACT OUR SALES TEAM FOR MORE COLORS





Model:\$15420.5-3D







#### **Color Option**









#### Model:H21926-G2



# WALL CLADDING

## WPC WALL CLADDING "G1"

#### **Color Option**



#### Model:H21926-G1



#### Installation Accessories







MODEL:S50X50-GEN2-2





## **FENCING**

### **WPC FENCE**



Model:P70-HP Half Open Fence

STANDARD SIZE: L1.8XH1.8METERS L1.8XH2.5METERS



Model:P70-OF Open Type Fence

STANDARD SIZE: L1.8XH1.8METERS L1.8XH2.5METERS



Model:P70-FP
Full Privacy Fence

STANDARD SIZE: L1.8XH1.8METERS L1.8XH2.5METERS

## **Color Option**

#### Generation "1"



TEAK





Generation "2"





BLACK





EAN

CAMPHOR





DARK COFFEE

GRAY

ONE-STOP BUILDING MATERIALS SOLUTION PROVIDER

# FENCING

## FENCE DETAIL FEATURE



| Post          | Screen<br>Module | lron<br>Base                          |      |
|---------------|------------------|------------