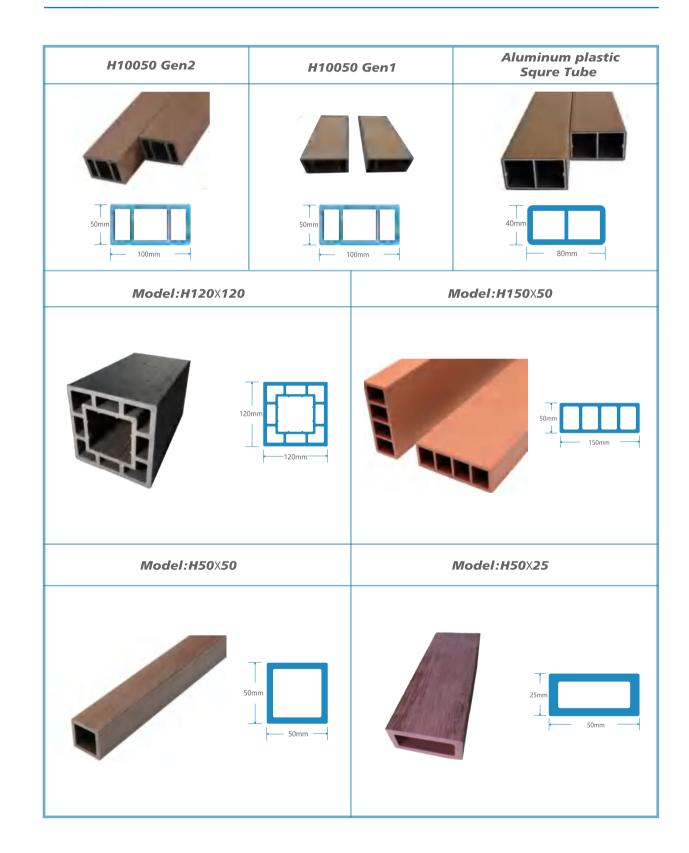

----|--|--|--|--|
| SIZE            | POST LIGHTS:70*70MM<br>STRIP LIGHT:1800MM |                    | WARM WHITE/COLD WHITE |  |  |  |  |
| MATERIAL        | ABS+PC                                    | LED                | 8PCS+144PCS SMD2835   |  |  |  |  |
| SOLAR PANEL     | GLASS MONO CRYSTALLINE<br>5V 260MA        | WATERPROOF<br>RATE | IP65                  |  |  |  |  |
| BATTERY         | 3.7V/1800MAH 18650                        | WORKING<br>HOURS   | 10-12H                |  |  |  |  |
| FENCE SIZE      | LENGTH:1.8*HEIGHT:1.8 METERS              | APPLICATION        | 70*70MM ALUMINUM POST |  |  |  |  |





# SINGLE GATE

## WOOD PLASTIC COMPOSITE GATE



#### color is fundamental in home design





# **SQURE TUBE**PROJECT CASE



#### **Mounting fittings**





#### Models