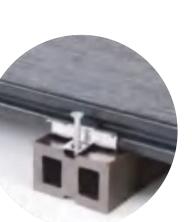

#### Installation Accessories

MODEL:S40X25 SIZE:40X25MM

MODEL:S50X50 SIZE:50X50MM