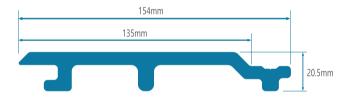

Installation Accessories







MODEL:S40X25 SIZE:40X25MM



MODEL:S50X50 SIZE:50X50MM



# DECKING MODEL SPECIFICATIONS







#### **Engineering Cases**







Installation Guide





















BLACK

















Eco-friendly

Low maintenance

# **DECKING**MODEL SPECIFICATIONS







#### **Engineering Cases**











ONE-STOP BUILDING MATERIALS SOLUTION PROVIDER



























Eco-friendly

Low maintenance

Waterproof

Anti-UV

# MODEL SPECIFICATIONS







#### **Engineering Cases**











#### Generation "1"



#### Model:H13823-Alu



### **FLOOR**

### WPC DIY FLOOR





Model:Generation-3D-DIY





Model:Generation "2" DIY

#### **Engineering Cases**

Model: Generation "1" DIY



\* PLEASE CONTACT OUR SALES TEAM FOR MORE COLORS





Model:\$15420.5-3D







#### **Color Option**









#### Model:H21926-G2



# WALL CLADDING

## WPC WALL CLADDING "G1"

#### **Color Option**



#### Model:H21926-G1



#### Installation Accessories







MODEL:S50X50-GEN2-2





## **FENCING**

### **WPC FENCE**



Model:P70-HP Half Open Fence

STANDARD SIZE: L1.8XH1.8METERS L1.8XH2.5METERS



Model:P70-OF Open Type Fence

STANDARD SIZE: L1.8XH1.8METERS L1.8XH2.5METERS



Model:P70-FP
Full Privacy Fence

STANDARD SIZE: L1.8XH1.8METERS L1.8XH2.5METERS

## **Color Option**

#### Generation "1"



TEAK





Generation "2"





BLACK





EAN

CAMPHOR





DARK COFFEE

GRAY

ONE-STOP BUILDING MATERIALS SOLUTION PROVIDER

# FENCING

## FENCE DETAIL FEATURE



| Post          | Screen<br>Module | lron<br>Base                          |      |
|--------------