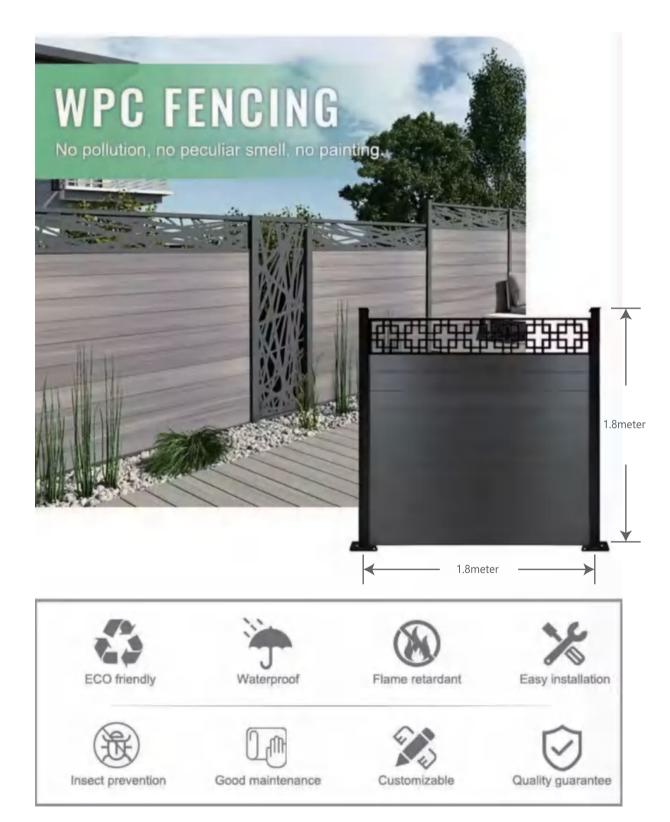

## **FENCING**

### **WPC FENCE**

Model:P70-HP Half Open Fence

STANDARD SIZE: L1.8XH1.8METERS L1.8XH2.5METERS

Model:P70-OF Open Type Fence

STANDARD SIZE: L1.8XH1.8METERS L1.8XH2.5METERS

Model:P70-FP
Full Privacy Fence

STANDARD SIZE: L1.8XH1.8METERS L1.8XH2.5METERS