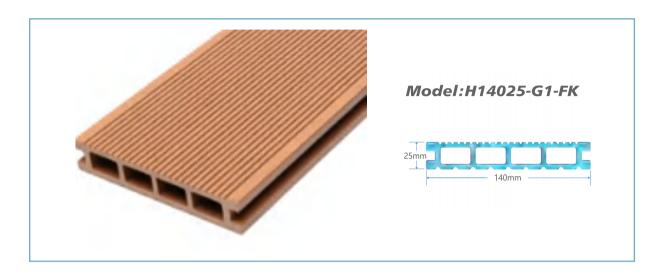

## **PRODUCT CATALOG**

- 1 ENTERPRISE INTRODUCTION
- 2 WPC DECKING GENERATION "1"
- 3 WPC 3D EMBOSSING DECKING
- 4 WPC DECKING GENERATION "2"
- 5 AUMINUM PLASTIC FLOORING
- 6 WPC DIY FLOOR
- 7 WPC WALL CLADDING
- 8 WPC FLUTED WALL PANEL
- 9 WPC FENCE
- 10 WPC FENCE WITH CARVING
- 11 WPC FENCE WITH SOLAR LIGHTS
- 12 WPC GATE
- 13 WPC SQURE TUBE
- WPC PERGOLA





#### Installation Accessories







MODEL:S40X25 SIZE:40X25MM



MODEL:S50X50 SIZE:50X50MM



# DECKING MODEL SPECIFICATIONS







#### **Engineering Cases**







Installation Guide





















BLACK

















Eco-friendly

Low maintenance

# **DECKING**MODEL SPECIFICATIONS







#### **Engineering Cases**











ONE-STOP BUILDING MATERIALS SOLUTION PROVIDER



























Eco-friendly

Low maintenance

Waterproof

Anti-UV

# MODEL SPECIFICATIONS







#### **Engineering Cases**











#### Generation "1"



#### Model:H13823-Alu



### **FLOOR**

### WPC DIY FLOOR





Model:Generation-3D-DIY





Model:Generation "2" DIY

#### **Engineering Cases**

Model: Generation "1" DIY



\* PLEASE CONTACT OUR SALES TEAM FOR MORE COLORS





Model:\$15420.5-3D







#### **Color Option**









#### Model:H21926-G2



# WALL CLADDING

## WPC WALL CLADDING "G1"

#### **Color Opti