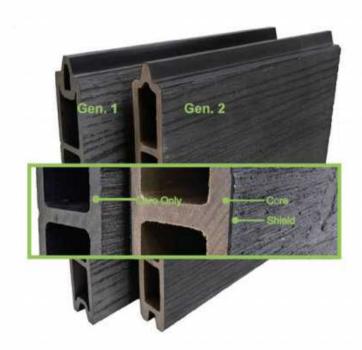

#### Generation "1"

#### **Dimensions & Section**

|   | Size         | Gen.1                                                                                                                                                                                                                                                                                                                                                                                                                                                                                                                                                                                                                                                                                                                                                                                                                                                                                                                                                                                                                                                                                                                                                                                                                                                                                                                                                                                                                                                                                                                                                                                                                                                                                                                                                                                                                                                                                                                                                                                                                                                                                                                          | Gen.2  |           |
|---|--------------|--------------------------------------------------------------------------------------------------------------------------------------------------------------------------------------------------------------------------------------------------------------------------------------------------------------------------------------------------------------------------------------------------------------------------------------------------------------------------------------------------------------------------------------------------------------------------------------------------------------------------------------------------------------------------------------------------------------------------------------------------------------------------------------------------------------------------------------------------------------------------------------------------------------------------------------------------------------------------------------------------------------------------------------------------------------------------------------------------------------------------------------------------------------------------------------------------------------------------------------------------------------------------------------------------------------------------------------------------------------------------------------------------------------------------------------------------------------------------------------------------------------------------------------------------------------------------------------------------------------------------------------------------------------------------------------------------------------------------------------------------------------------------------------------------------------------------------------------------------------------------------------------------------------------------------------------------------------------------------------------------------------------------------------------------------------------------------------------------------------------------------|--------|-----------|
| 1 | 90 X 22.5mm  | Normal Science of the Control of the | Y25mm  | <b>5</b>  |
| 2 | 120 X 25.5mm | 126mm                                                                                                                                                                                                                                                                                                                                                                                                                                                                                                                                                                                                                                                                                                                                                                                                                                                                                                                                                                                                                                                                                                                                                                                                                                                                                                                                                                                                                                                                                                                                                                                                                                                                                                                                                                                                                                                                                                                                                                                                                                                                                                                          | 25.3mm | 25.5mm    |
| 3 | 154 X 22.5mm | Estamo                                                                                                                                                                                                                                                                                                                                                                                                                                                                                                                                                                                                                                                                                                                                                                                                                                                                                                                                                                                                                                                                                                                                                                                                                                                                                                                                                                                                                                                                                                                                                                                                                                                                                                                                                                                                                                                                                                                                                                                                                                                                                                                         | 15Ann  | 22.5mm    |
| 4 | 183 X 25.5mm | 182mm                                                                                                                                                                                                                                                                                                                                                                                                                                                                                                                                                                                                                                                                                                                                                                                                                                                                                                                                                                                                                                                                                                                                                                                                                                                                                                                                                                                                                                                                                                                                                                                                                                                                                                                                                                                                                                                                                                                                                                                                                                                                                                                          |        | 73. Smith |
|   |              |                                                                                                                                                                                                                                                                                                                                                                                                                                                                                                                                                                                                                                                                                                                                                                                                                                                                                                                                                                                                                                                                                                                                                                                                                                                                                                                                                                                                                                                                                                                                                                                                                                                                                                                                                                                                                                                                                                                                                                                                                                                                                                                                |        |           |