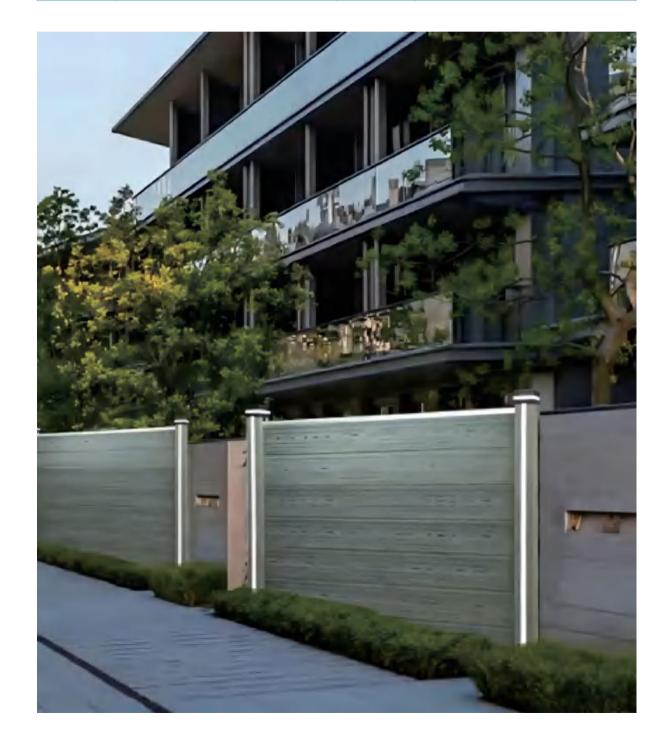

## **FENCING**

### **WPC FENCE**

Model:P70-HP Half Open Fence

STANDARD SIZE: L1.8XH1.8METERS L1.8XH2.5METERS

Model:P70-OF Open Type Fence

STANDARD SIZE: L1.8XH1.8METERS L1.8XH2.5METERS

Model:P70-FP
Full Privacy Fence

STANDARD SIZE: L1.8XH1.8METERS L1.8XH2.5METERS