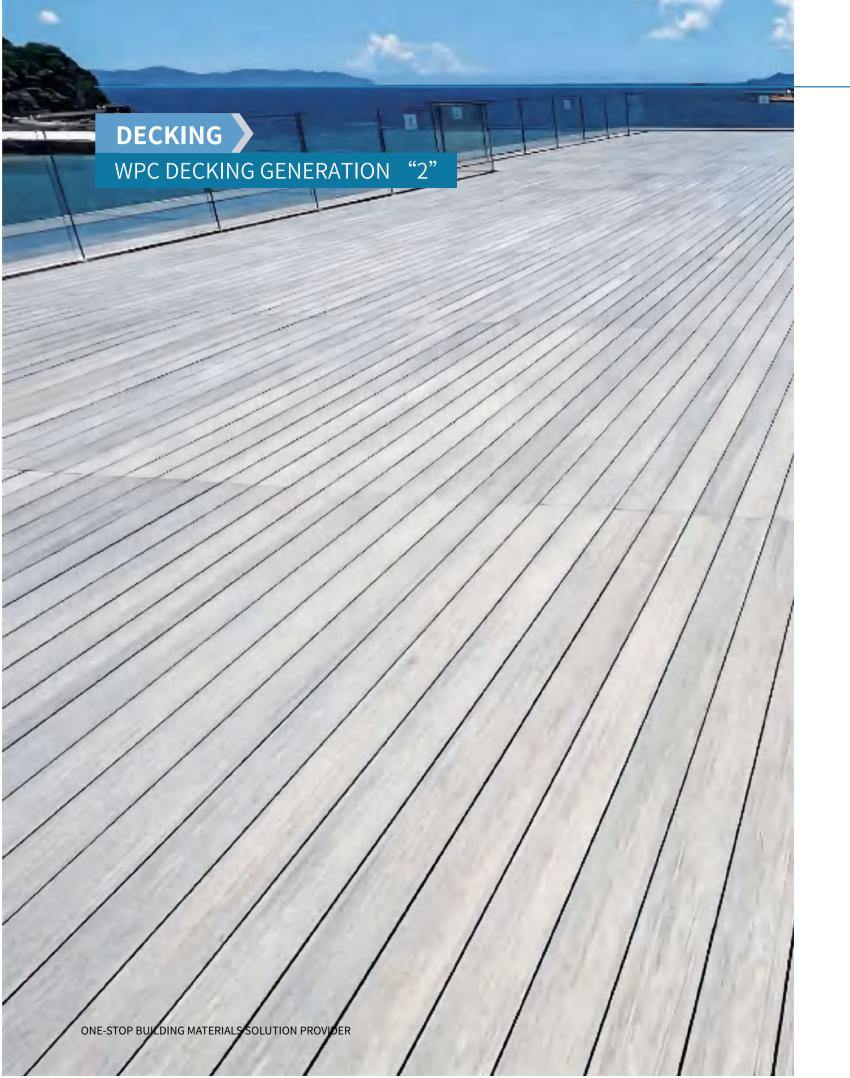

## **PRODUCT CATALOG**

- 1 ENTERPRISE INTRODUCTION
- 2 WPC DECKING GENERATION "1"
- 3 WPC 3D EMBOSSING DECKING
- 4 WPC DECKING GENERATION "2"
- 5 AUMINUM PLASTIC FLOORING
- 6 WPC DIY FLOOR
- 7 WPC WALL CLADDING
- 8 WPC FLUTED WALL PANEL
- 9 WPC FENCE
- 10 WPC FENCE WITH CARVING
- 11 WPC FENCE WITH SOLAR LIGHTS
- 12 WPC GATE
- 13 WPC SQURE TUBE
- WPC PERGOLA





#### Installation Accessories







MODEL:S40X25 SIZE:40X25MM



MODEL:S50X50 SIZE:50X50MM



# DECKING MODEL SPECIFICATIONS







#### **Engineering Cases**







Installation Guide





















BLACK

















Eco-friendly

Low maintenance

# **DECKING**MODEL SPECIFICATIONS







#### **Engineering Cases**











ONE-STOP BUILDING MATERIALS SOLUTION PROVIDER



























Eco-friendly

Low maintenance

Waterproof

Anti-UV

# MODEL SPECIFICATIONS







#### **Engineering Cases**











#### Generation "1"



#### Model:H13823-Alu



### **FLOOR**

### WPC DIY FLOOR





Model:Generation-3D-DIY





Model:Generation "2" DIY

#### **Engineering Cases**

Model: Generation "1" DIY



\* PLEASE CONTACT OUR SALES TEAM FOR MORE COLORS





Model:\$15420.5-3D







#### **Color Option**









#### Model:H21926-G2



# WALL CLADDING

## WPC WALL CLADDING "G1"

#### **Color Option**



#### Model:H21926-G1



#### Installation Accessories







MODEL:S50X50-GEN2-2





## **FENCING**

### **WPC FENCE**



Model:P70-HP Half Open Fence

STANDARD SIZE: L1.8XH1.8METERS L1.8XH2.5METERS



Model:P70-OF Open Type Fence

STANDARD SIZE: L1.8