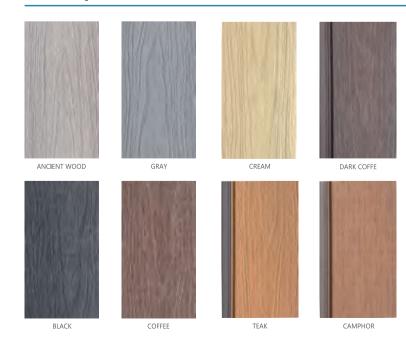

MODEL:S40X25 SIZE:40X25MM



MODEL:S50X50 SIZE:50X50MM



# DECKING MODEL SPECIFICATIONS







#### **Engineering Cases**







Installation Guide





















BLACK

















Eco-friendly

Low maintenance

# **DECKING**MODEL SPECIFICATIONS







#### **Engineering Cases**











ONE-STOP BUILDING MATERIALS SOLUTION PROVIDER



























Eco-friendly

Low maintenance

Waterproof

Anti-UV

# MODEL SPECIFICATIONS







#### **Engineering Cases**











#### Generation "1"



#### Model:H13823-Alu



### **FLOOR**

### WPC DIY FLOOR





Model:Generation-3D-DIY





Model:Generation "2" DIY

#### **Engineering Cases**

Model: Generation "1" DIY



\* PLEASE CONTACT OUR SALES TEAM FOR MORE COLORS





Model:\$15420.5-3D







#### **Color Option**









#### Model:H21926-G2



# WALL CLADDING

## WPC WALL CLADDING "G1"

#### **Color Option**



#### Model:H21926-G1



#### Installation Accessories







MODEL:S50X50-GEN2-2





## **FENCING**

### **WPC FENCE**



Model:P70-HP Half Open Fence

STANDARD SIZE: L1.8XH1.8METERS L1.8XH2.5METERS



Model:P70-OF Open Type Fence

STANDARD SIZE: L1.8XH1.8METERS L1.8XH2.5METERS



Model:P70-FP
Full Privacy Fence

STANDARD SIZE: L1.8XH1.8METERS L1.8XH2.5METERS

## **Color Option**

#### Generation "1"



TEAK





Generation "2"





BLACK





EAN

CAMPHOR





DARK COFFEE

GRAY

ONE-STOP BUILDING MATERIALS SOLUTION PROVIDER

# FENCING

## FENCE DETAIL FEATURE



| Post          | Screen<br>Module | lron<br>Base                          |      |
|---------------|------------------|--------