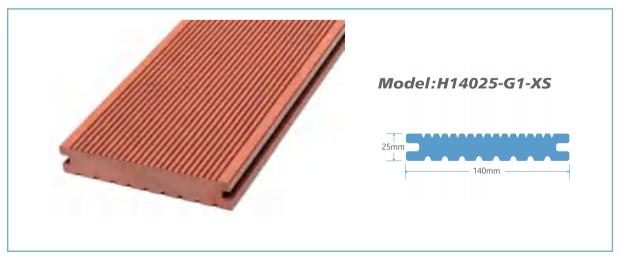

## **PRODUCT CATALOG**

- 1 ENTERPRISE INTRODUCTION
- 2 WPC DECKING GENERATION "1"
- 3 WPC 3D EMBOSSING DECKING
- 4 WPC DECKING GENERATION "2"
- 5 AUMINUM PLASTIC FLOORING
- 6 WPC DIY FLOOR
- 7 WPC WALL CLADDING
- 8 WPC FLUTED WALL PANEL
- 9 WPC FENCE
- 10 WPC FENCE WITH CARVING
- 11 WPC FENCE WITH SOLAR LIGHTS
- 12 WPC GATE
- 13 WPC SQURE TUBE
- WPC PERGOLA





#### Installation Accessories







MODEL:S40X25 SIZE:40X25MM



MODEL:S50X50 SIZE:50X50MM



# DECKING MODEL SPECIFICATIONS







#### **Engineering Cases**







Installation Guide





















BLACK

















Eco-friendly

Low maintenance

# **DECKING**MODEL SPECIFICATIONS







#### **Engineering Cases**











ONE-STOP BUILDING MATERIALS SOLUTION PROVIDER



























Eco-friendly

Low maintenance

Waterproof

Anti-UV

# MODEL SPECIFICATIONS







#### **Engineering Cases**











#### Generation "1"



#### Model:H13823-Alu



### **FLOOR**

### WPC DIY FLOOR





Model:Generation-3D-DIY





Model:Generation "2" DIY

#### **Engineering Cases**

Model: Generation "1" DIY



\* PLEASE CONTACT OUR SALES TEAM FOR MORE COLORS





Model:\$15420.5-3D







#### **Color Option**









#### Model:H21926-G2



# WALL CLADDING

## WPC WALL CLADDING "G1"

#### **Color Option**