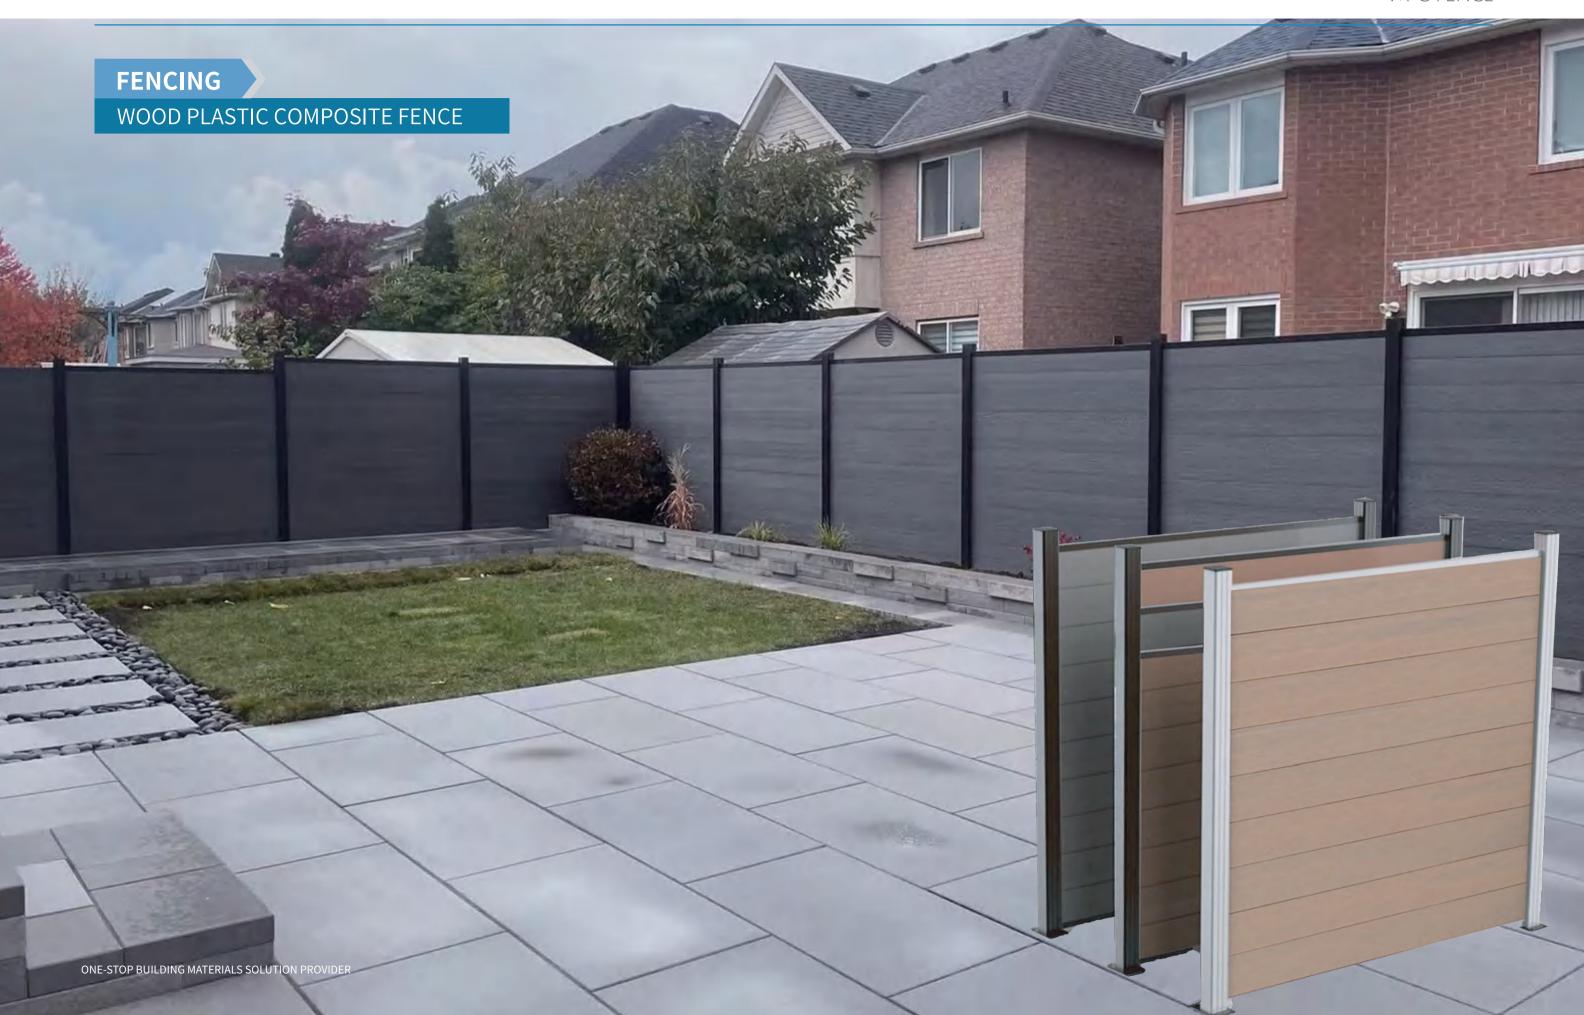

## **FENCING**

### **WPC FENCE**

Model:P70-HP Half Open Fence

STANDARD SIZE: L1.8XH1.8METERS L1.8XH2.5METERS

Model:P70-OF Open Type Fence

STANDARD SIZE: L1.8XH1.8METERS L1.8XH2.5METERS

Model:P70-FP
Full Privacy Fence

STANDARD SIZE: L1.8XH1.8METERS L1.8XH2.5METERS

ONE-STOP BUILDING MATERIALS SOLUTION PROVIDER