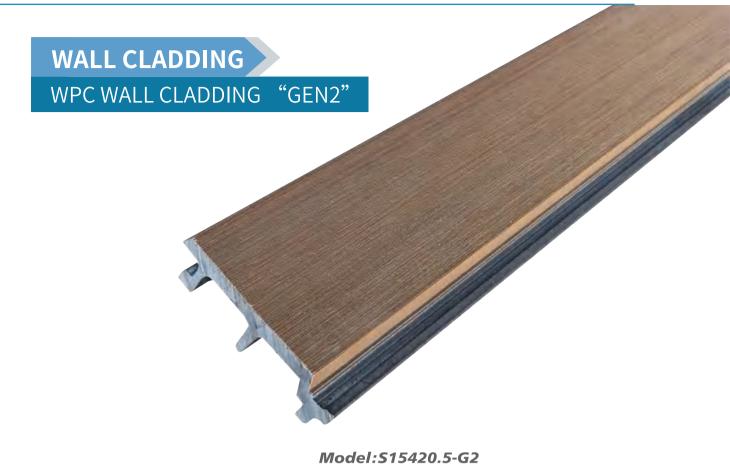

allation Accessories







MODEL:S40X25 SIZE:40X25MM



MODEL:S50X50 SIZE:50X50MM



# DECKING MODEL SPECIFICATIONS







#### **Engineering Cases**







Installation Guide





















BLACK

















Eco-friendly

Low maintenance

# **DECKING**MODEL SPECIFICATIONS







#### **Engineering Cases**











ONE-STOP BUILDING MATERIALS SOLUTION PROVIDER



























Eco-friendly

Low maintenance

Waterproof

Anti-UV

# MODEL SPECIFICATIONS







#### **Engineering Cases**











#### Generation "1"



#### Model:H13823-Alu



### **FLOOR**

### WPC DIY FLOOR





Model:Generation-3D-DIY





Model:Generation "2" DIY

#### **Engineering Cases**

Model: Generation "1" DIY



\* PLEASE CONTACT OUR SALES TEAM FOR MORE COLORS





Model:\$15420.5-3D







#### **Color Option**









#### Model:H21926-G2



# WALL CLADDING

## WPC WALL CLADDING "G1"

#### **Color Option**



#### Model:H21926-G1



#### Installation Accessories







MODEL:S50X50-GEN2-2





## **FENCING**

### **WPC FENCE**



Model:P70-HP Half Open Fence

STANDARD SIZE: L1.8XH1.8METERS L1.8XH2.5METERS



Model:P70-OF Open Type Fence

STANDARD SIZE: L1.8XH1.8METERS L1.8XH2.5METERS



Model:P70-FP
Full Privacy Fence

STANDARD SIZE: L1.8XH1.8METERS L1.8XH2.5METERS

## **Color Option**

#### Generation "1"



TEAK





Generation "2"





BLACK





EAN

CAMPHOR





DARK COFFEE

GRAY

ONE-STOP BUILDING MATERIALS SOLUTION PROVIDER

# FENCING

## FENCE DETAIL FEATURE



| Post          | Screen<br>Module | lron<br>Base                          |      |
|---------------|--