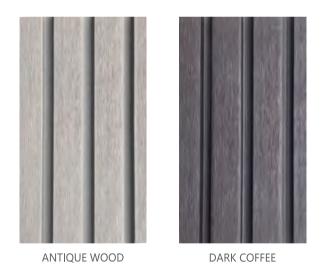

EL:S40X25 SIZE:40X25MM



MODEL:S50X50 SIZE:50X50MM



# DECKING MODEL SPECIFICATIONS







#### **Engineering Cases**







Installation Guide





















BLACK

















Eco-friendly

Low maintenance

# **DECKING**MODEL SPECIFICATIONS







#### **Engineering Cases**











ONE-STOP BUILDING MATERIALS SOLUTION PROVIDER



























Eco-friendly

Low maintenance

Waterproof

Anti-UV

# MODEL SPECIFICATIONS







#### **Engineering Cases**











#### Generation "1"



#### Model:H13823-Alu



### **FLOOR**

### WPC DIY FLOOR





Model:Generation-3D-DIY





Model:Generation "2" DIY

#### **Engineering Cases**

Model: Generation "1" DIY



\* PLEASE CONTACT OUR SALES TEAM FOR MORE COLORS





Model:\$15420.5-3D







#### **Color Option**









#### Model:H21926-G2



# WALL CLADDING

## WPC WALL CLADDING "G1"

#### **Color Option**



#### Model:H21926-G1



#### Installation Accessories







MODEL:S50X50-GEN2-2





## **FENCING**

### **WPC FENCE**



Model:P70-HP Half Open Fence

STANDARD SIZE: L1.8XH1.8METERS L1.8XH2.5METERS



Model:P70-OF Open Type Fence

STANDARD SIZE: L1.8XH1.8METERS L1.8XH2.5METERS



Model:P70-FP
Full Privacy Fence

STANDARD SIZE: L1.8XH1.8METERS L1.8XH2.5METERS

## **Color Option**

#### Generation "1"



TEAK





Generation "2"





BLACK





EAN

CAMPHOR





DARK COFFEE

GRAY

ONE-STOP BUILDING MATERIALS SOLUTION PROVIDER

# FENCING

## FENCE DETAIL FEATURE



| Post          | Screen<br>Module | lron<br>Base                          |      |
|---------------|------------------|--------------