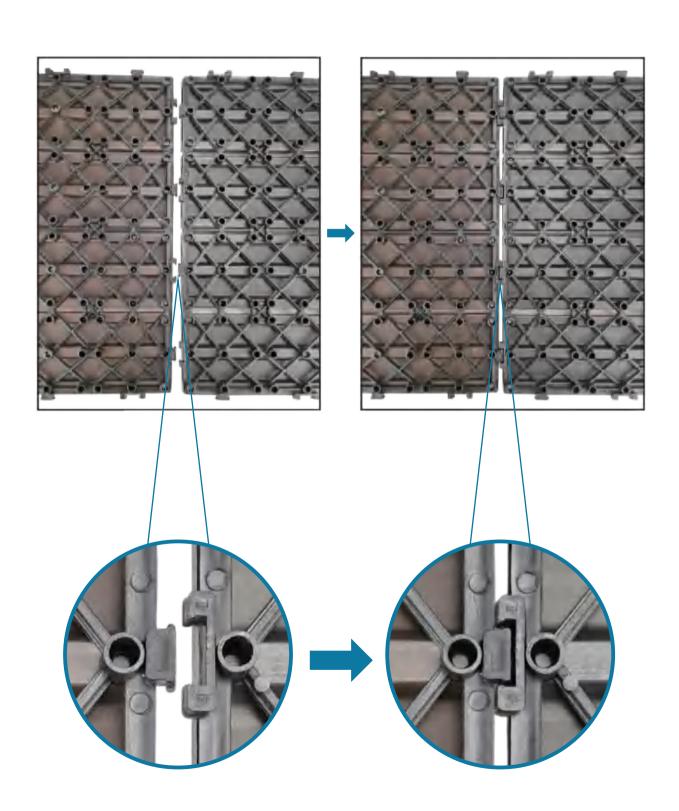

IY FLOOR
- 7 WPC WALL CLADDING
- 8 WPC FLUTED WALL PANEL
- 9 WPC FENCE
- 10 WPC FENCE WITH CARVING
- 11 WPC FENCE WITH SOLAR LIGHTS
- 12 WPC GATE
- 13 WPC SQURE TUBE
- WPC PERGOLA





#### Installation Accessories







MODEL:S40X25 SIZE:40X25MM



MODEL:S50X50 SIZE:50X50MM



# DECKING MODEL SPECIFICATIONS







#### **Engineering Cases**







Installation Guide





















BLACK

















Eco-friendly

Low maintenance

# **DECKING**MODEL SPECIFICATIONS







#### **Engineering Cases**











ONE-STOP BUILDING MATERIALS SOLUTION PROVIDER



























Eco-friendly

Low maintenance

Waterproof

Anti-UV

# MODEL SPECIFICATIONS







#### **Engineering Cases**











#### Generation "1"



#### Model:H13823-Alu



### **FLOOR**

### WPC DIY FLOOR





Model:Generation-3D-DIY





Model:Generation "2" DIY

#### **Engineering Cases**

Model: Generation "1" DIY



\* PLEASE CONTACT OUR SALES TEAM FOR MORE COLORS





Model:\$15420.5-3D







#### **Color Option**









#### Model:H21926-G2



# WALL CLADDING

## WPC WALL CLADDING "G1"

#### **Color Option**



#### Model:H21926-G1



#### Installation Accessories







MODEL:S50X50-GEN2-2





## **FENCING**

### **WPC FENCE**



Model:P70-HP Half Open Fence

STANDARD SIZE: L1.8XH1.8METERS L1.8XH2.5METERS



Model:P70-OF Open Type Fence

STANDARD SIZE: L1.8XH1.8METERS L1.8XH2.5METERS



Model:P70-FP
Full Privacy Fence

STANDARD SIZE: L1.8XH1.8METERS L1.8XH2.5METERS

## **Color Option**

#### Generation "1"



TEAK





Generation "2"





BLACK





EAN

CAMPHOR





DARK COFFEE