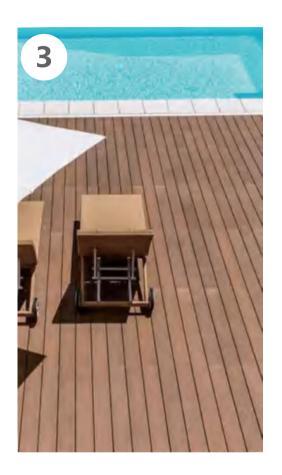

EMBOSSING DECKING
- 4 WPC DECKING GENERATION "2"
- 5 AUMINUM PLASTIC FLOORING
- 6 WPC DIY FLOOR
- 7 WPC WALL CLADDING
- 8 WPC FLUTED WALL PANEL
- 9 WPC FENCE
- 10 WPC FENCE WITH CARVING
- 11 WPC FENCE WITH SOLAR LIGHTS
- 12 WPC GATE
- 13 WPC SQURE TUBE
- WPC PERGOLA





#### Installation Accessories







MODEL:S40X25 SIZE:40X25MM



MODEL:S50X50 SIZE:50X50MM



# DECKING MODEL SPECIFICATIONS







#### **Engineering Cases**







Installation Guide





















BLACK

















Eco-friendly

Low maintenance

# **DECKING**MODEL SPECIFICATIONS







#### **Engineering Cases**











ONE-STOP BUILDING MATERIALS SOLUTION PROVIDER



























Eco-friendly

Low maintenance

Waterproof

Anti-UV

# MODEL SPECIFICATIONS







#### **Engineering Cases**











#### Generation "1"



#### Model:H13823-Alu



### **FLOOR**

### WPC DIY FLOOR





Model:Generation-3D-DIY





Model:Generation "2" DIY

#### **Engineering Cases**

Model: Generation "1" DIY



\* PLEASE CONTACT OUR SALES TEAM FOR MORE COLORS





Model:\$15420.5-3D







#### **Color Option**









#### Model:H21926-G2



# WALL CLADDING

## WPC WALL CLADDING "G1"

#### **Color Option**



#### Model:H21926-G1



#### Installation Accessories







MODEL:S50X50-GEN2-2





## **FENCING**

### **WPC FENCE**



Model:P70-HP Half Open Fence

STANDARD SIZE: L1.8XH1.8METERS L1.8XH2.5METERS



Model:P70-OF Open Type Fence

STANDARD SIZE: L1.8XH1.8METERS L1.8XH2.5METERS



Model:P70-FP
Full Privacy Fence

STANDARD SIZE: L1.8XH1.8METERS L1.8XH2.5METERS

## **Color Option**

#### Ge