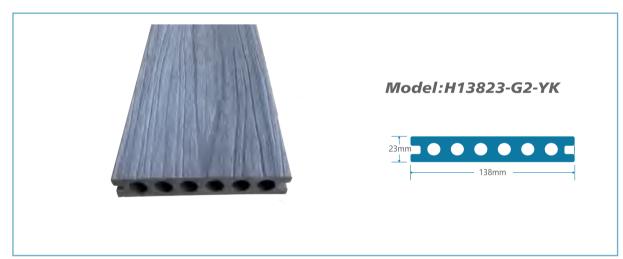

PC DECKING GENERATION "1"
- 3 WPC 3D EMBOSSING DECKING
- 4 WPC DECKING GENERATION "2"
- 5 AUMINUM PLASTIC FLOORING
- 6 WPC DIY FLOOR
- 7 WPC WALL CLADDING
- 8 WPC FLUTED WALL PANEL
- 9 WPC FENCE
- 10 WPC FENCE WITH CARVING
- 11 WPC FENCE WITH SOLAR LIGHTS
- 12 WPC GATE
- 13 WPC SQURE TUBE
- WPC PERGOLA





#### Installation Accessories







MODEL:S40X25 SIZE:40X25MM



MODEL:S50X50 SIZE:50X50MM



# DECKING MODEL SPECIFICATIONS







#### **Engineering Cases**







Installation Guide





















BLACK

















Eco-friendly

Low maintenance

# **DECKING**MODEL SPECIFICATIONS







#### **Engineering Cases**











ONE-STOP BUILDING MATERIALS SOLUTION PROVIDER



























Eco-friendly

Low maintenance

Waterproof

Anti-UV

# MODEL SPECIFICATIONS







#### **Engineering Cases**











#### Generation "1"



#### Model:H13823-Alu



### **FLOOR**

### WPC DIY FLOOR





Model:Generation-3D-DIY





Model:Generation "2" DIY

#### **Engineering Cases**

Model: Generation "1" DIY



\* PLEASE CONTACT OUR SALES TEAM FOR MORE COLORS





Model:\$15420.5-3D







#### **Color Option**









#### Model:H21926-G2



# WALL CLADDING

## WPC WALL CLADDING "G1"

#### **Color Option**



#### Model:H21926-G1



#### Installation Accessories







MODEL:S50X50-GEN2-2





## **FENCING**

### **WPC FENCE**



Model:P70-HP Half Open Fence

STANDARD SIZE: L1.8XH1.8METERS L1.8XH2.5METERS



Model:P70-OF Open Type Fence

STANDARD SIZE: L1.8XH1.8METERS L1.8XH2.5METERS



Model:P70-FP
Full Privacy Fence

STANDARD SIZE: L1.8XH1.8METERS L1.8XH2.5