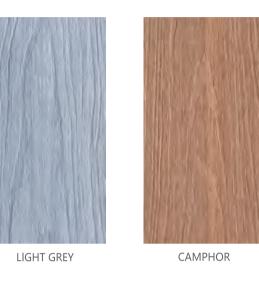

## **Color Option**

#### Generation "1"

TEAK

Generation "2"

BLACK

EAN

CAMPHOR

DARK COFFEE

GRAY