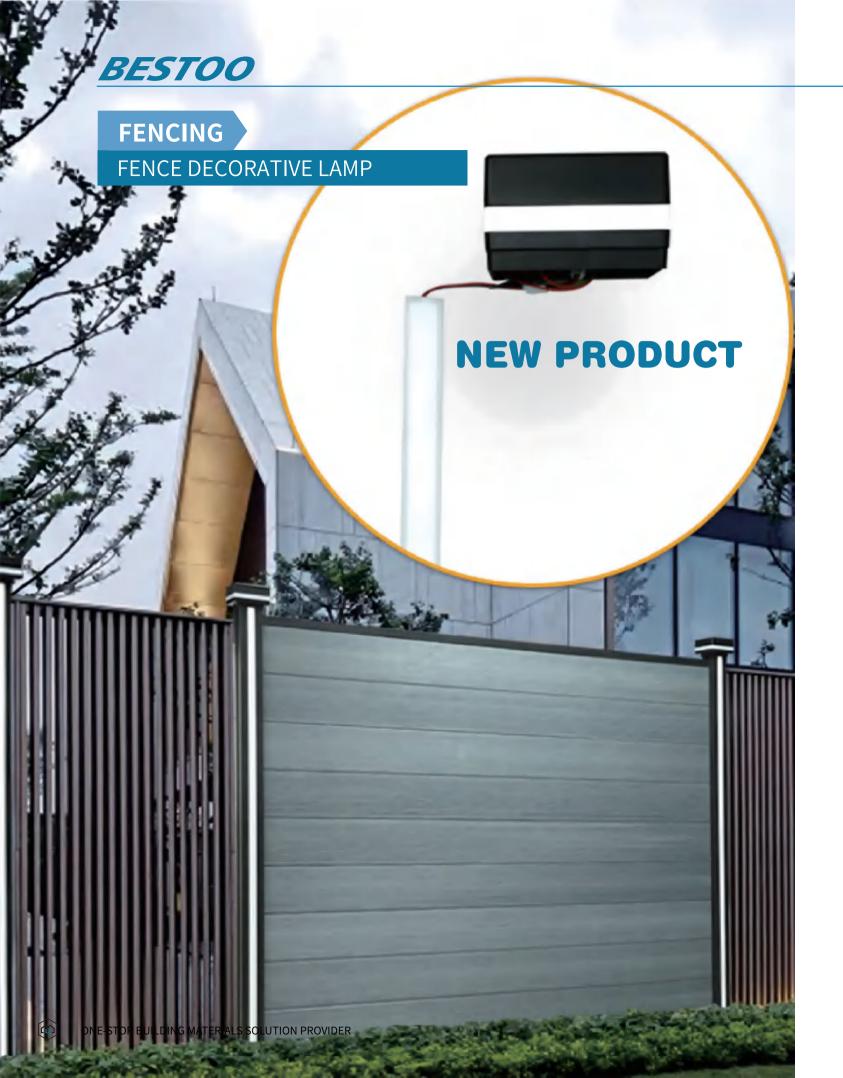

|        |           |

## **FENCING**

### POPULAR CARVING STYLES



#### Carved style





| Product Details |                                           |                    |                       |  |  |  |  |
|-----------------|-------------------------------------------|--------------------|-----------------------|--|--|--|--|
| SIZE            | POST LIGHTS:70*70MM<br>STRIP LIGHT:1800MM |                    | WARM WHITE/COLD WHITE |  |  |  |  |
| MATERIAL        | ABS+PC                                    | LED                | 8PCS+144PCS SMD2835   |  |  |  |  |
| SOLAR PANEL     | GLASS MONO CRYSTALLINE<br>5V 260MA        | WATERPROOF<br>RATE | IP65                  |  |  |  |  |
| BATTERY         | 3.7V/1800MAH 18650                        | WORKING<br>HOURS   | 10-12H                |  |  |  |  |
| FENCE SIZE      | LENGTH:1.8*HEIGHT:1.8 METERS              | APPLICAT