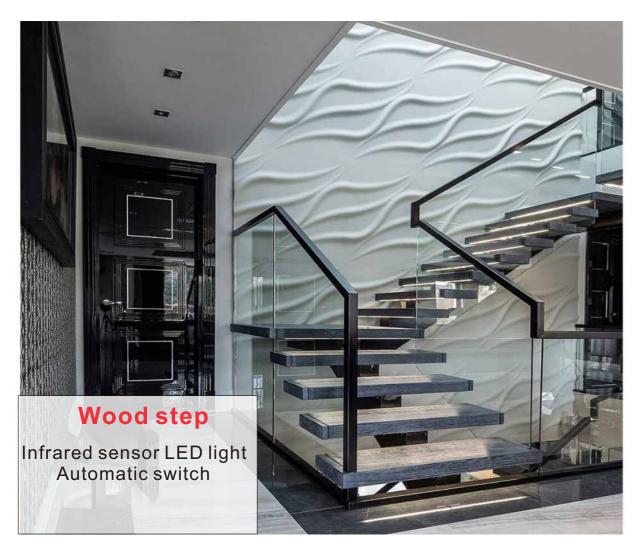

# Led light step

- ► Concise fashion
- ► Strong and durable
- ► Automatic human body sensing light