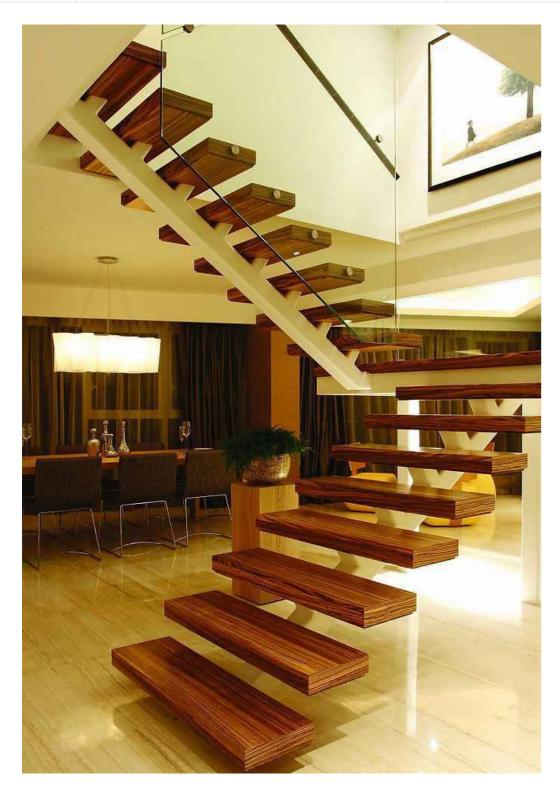

## Wood Floating Stairs:

| Component                                             | Specification                         | Material                       | Finish                 |
|-------------------------------------------------------|---------------------------------------|--------------------------------|------------------------|
| stringer 8mm thick welding steel A3 Steel/SS304 power |                                       | powder coated/satin            |                        |
| tread                                                 | 80-100 mm thick wood solid wood/clear |                                | Painting/clear         |
| handrail                                              | Ø 50.8×1.5mm/ or square tube          | stainless steel<br>/solid wood | satin/mirror/varnished |

The special place of this stair is to wrap up the traditional steel structure stair with wooden board, which not only ensures the overall force of the stair, but also strengthens the appearance of the beautiful, and the effect of LED lights makes the product rich in a higher level.