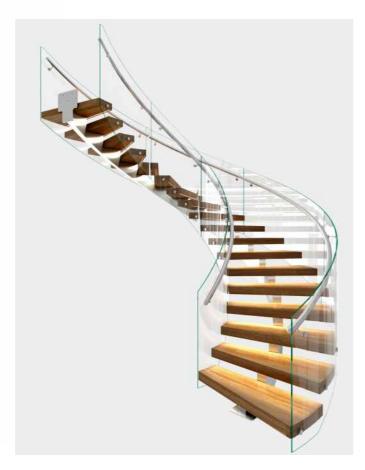

The arc stair of single beam and the perfect combination of wood step and arc glass, add lamplight to let the warmth of room side more.

| Component             | Alternative<br>Specification           | Material                          | Surface Finish                              |
|-----------------------|----------------------------------------|-----------------------------------|---------------------------------------------|
| Staircase<br>Stringer | 8mm;10mm,12mm                          | Mild steel; s.s.304; s.s<br>.316; | Powder coating; Satin finish; Mirror Polish |
| Center post           | Dia.159mm                              | s.s.304; s.s.316;                 | Satin finish; Mirror Polish                 |
|                       | 12+12+12 mm                            | 1                                 | Clear; Frosted;                             |
| Wood Steps            | 38mm; 50mm; 60mm<br>70mm; 80mm         | Oak or beech                      | Painting                                    |
| railing               | Handrail ;dia.50mm<br>Raiilng: dia 8mm | Stainless steel                   | Satin finish; Mirror Polish                 |