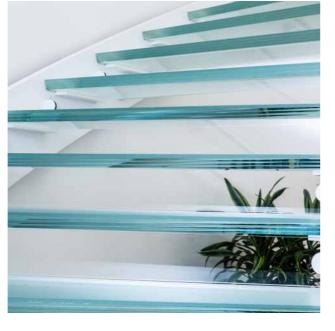

The arc stair of single beam and the perfect combination of wood step and arc glass, add lamplight to let the warmth of room side more.

| Component             | Alternative<br>Specification           | Material                          | Surface Finish                              |
|-----------------------|----------------------------------------|-----------------------------------|---------------------------------------------|
| Staircase<br>Stringer | 8mm;10mm,12mm                          | Mild steel; s.s.304; s.s<br>.316; | Powder coating; Satin finish; Mirror Polish |
| Center post           | Dia.159mm                              | s.s.304; s.s.316;                 | Satin finish; Mirror Polish                 |
|                       | 12+12+12 mm                            | 1                                 | Clear; Frosted;                             |
| Wood Steps            | 38mm; 50mm; 60mm<br>70mm; 80mm         | Oak or beech                      | Painting                                    |
| railing               | Handrail ;dia.50mm<br>Raiilng: dia 8mm | Stainless steel                   | Satin finish; Mirror Polish                 |