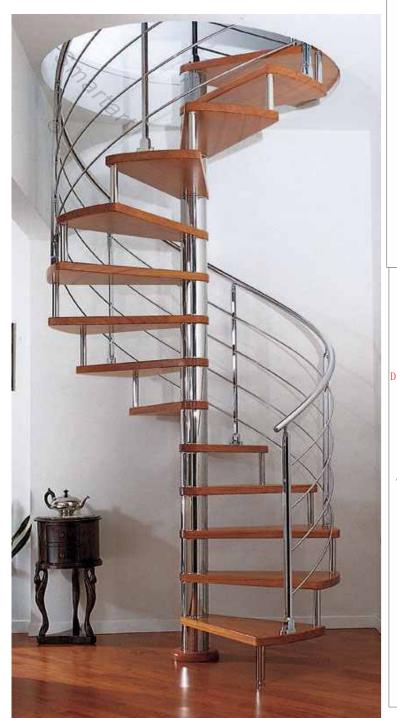

The arc stair of single beam and the perfect combination of wood step and arc glass, add lamplight to let the warmth of room side more.

| Component             | Alternative<br>Specification           | Material                          | Surface Finish                              |
|-----------------------|----------------------------------------|-----------------------------------|---------------------------------------------|
| Staircase<br>Stringer | 8mm;10mm,12mm                          | Mild steel; s.s.304; s.s<br>.316; | Powder coating; Satin finish; Mirror Polish |
| Center post           | Dia.159mm                              | s.s.304; s.s.316;                 | Satin finish; Mirror Polish                 |
|                       | 12+12+12 mm                            | 1                                 | Clear; Frosted;                             |
| Wood Steps            | 38mm; 50mm; 60mm<br>70mm; 80mm         | Oak or beech                      | Painting                                    |
| railing               | Handrail ;dia.50mm<br>Raiilng: dia 8mm | Stainless steel                   | Satin finish; Mirror Polish                 |