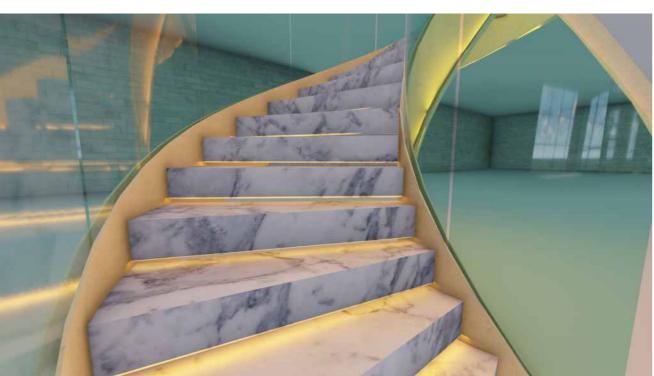

The arc stair of single beam and the perfect combination of wood step and arc glass, add lamplight to let the warmth of room side more.

| Component             | Alternative<br>Specification           | Material                          | Surface Finish                              |
|-----------------------|----------------------------------------|-----------------------------------|---------------------------------------------|
| Staircase<br>Stringer | 8mm;10mm,12mm                          | Mild steel; s.s.304; s.s<br>.316; | Powder coating; Satin finish; Mirror Polish |
| Center post           | Dia.159mm                              | s.s.304; s.s.316;                 | Satin finish; Mirror Polish                 |
|                       | 12+12+12 mm                            | 1                                 | Clear; Frosted;                             |
| Wood Steps            | 38mm; 50mm; 60mm<br>70mm; 80mm         | Oak or beech                      | Painting                                    |
| railing               | Handrail ;dia.50mm<br>Raiilng: dia 8mm | Stainless steel                   | Satin finish; Mirror Polish                 |