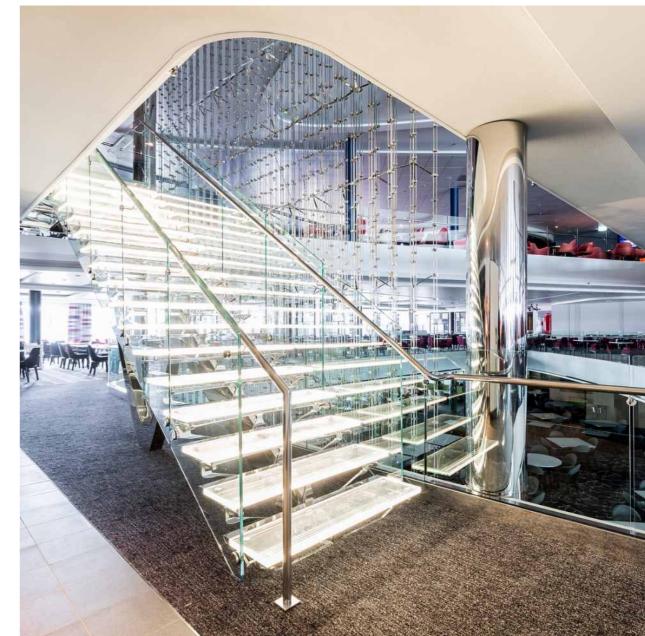

| 38/50mm thick wood<br>12+1.5mmpvb+12mm tempered glass | solid wood/clear tempered glass Painting/clear      |        |
| handrail  | Ø 50.8×1.5mm/ or square tube                          | stainless steel<br>/solid wood satin/mirror/varnish |        |

## Stucture detail:



Frameless+Led Light





#### Mono Stringer Stair

Our mono or single stringer stair kits are constructed of heavy gauge steel with a durable powder coated finished.

All of our single stringer and other metal stair kits are designed for easy assembly and installation for both the professional contractor or the DIY homeowner. No special tools are required!

#### Modern single stringer design

Standard sizes: 8ft (2438mm), 10ft (3048mm), 12ft (3658mm).

Heavy duty steel construction

Durable powder coated finish









## Wood Floating Stairs:

| Component                                             | Specification                         | Material                       | Finish                 |
|-------------------------------------------------------|---------------------------------------|--------------------------------|------------------------|
| stringer 8mm thick welding steel A3 Steel/SS304 power |                                       | powder coated/satin            |                        |
| tread                                                 | 80-100 mm thick wood solid wood/clear |                                | Painting/clear         |
| handrail                                              | Ø 50.8×1.5mm/ or square tube          | stainless steel<br>/solid wood | satin/mirror/