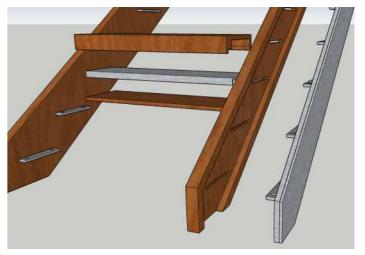

## Stucture detail:

Frameless+Led Light

# Structure detail:

Floating stairs + LED lights

## Structure detail: