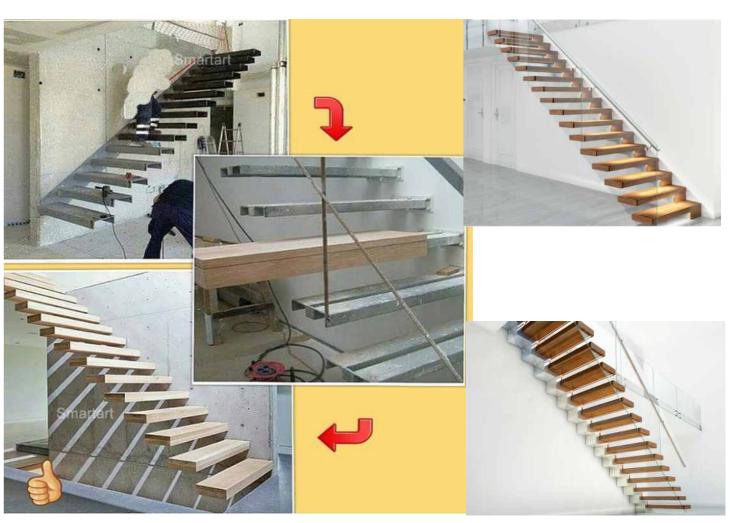

#### Mono Stringer Stair

Our mono or single stringer stair kits are constructed of heavy gauge steel with a durable powder coated finished.

All of our single stringer and other metal stair kits are designed for easy assembly and installation for both the professional contractor or the DIY homeowner. No special tools are required!

#### Modern single stringer design

Standard sizes: 8ft (2438mm), 10ft (3048mm), 12ft (3658mm).

Heavy duty steel construction

Durable powder coated finish