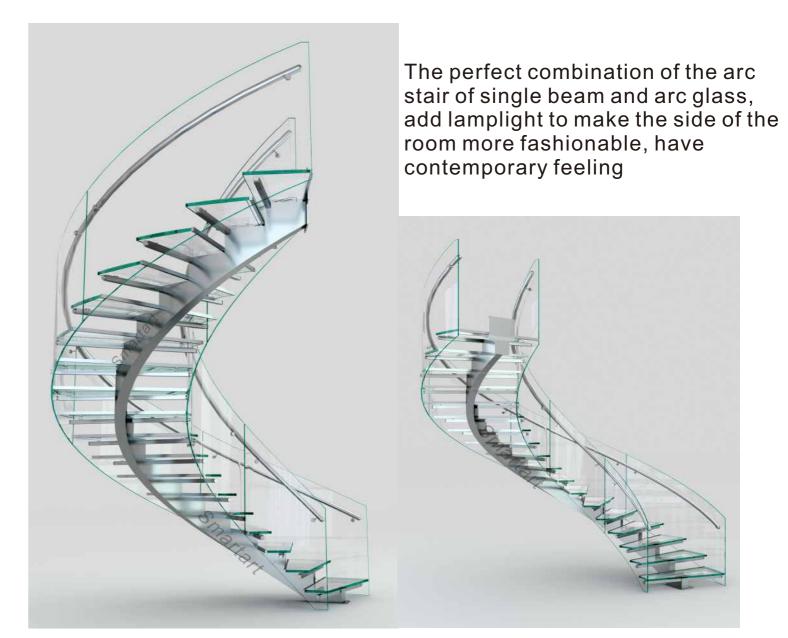

The arc stair of single beam and the perfect combination of wood step and arc glass, add lamplight to let the warmth of room side more.

| Component             | Alternative<br>Specification           | Material                          | Surface Finish                              |
|-----------------------|----------------------------------------|-----------------------------------|---------------------------------------------|
| Staircase<br>Stringer | 8mm;10mm,12mm                          | Mild steel; s.s.304; s.s<br>.316; | Powder coating; Satin finish; Mirror Polish |
| Center post           | Dia.159mm                              | s.s.304; s.s.316;                 | Satin finish; Mirror Polish                 |
|                       | 12+12+12 mm                            | 1                                 | Clear; Frosted;                             |
| Wood Steps            | 38mm; 50mm; 60mm<br>70mm; 80mm         | Oak or beech                      | Painting                                    |
| railing               | Handrail ;dia.50mm<br>Raiilng: dia 8mm | Stainless steel                   | Satin finish; Mirror Polish                 |