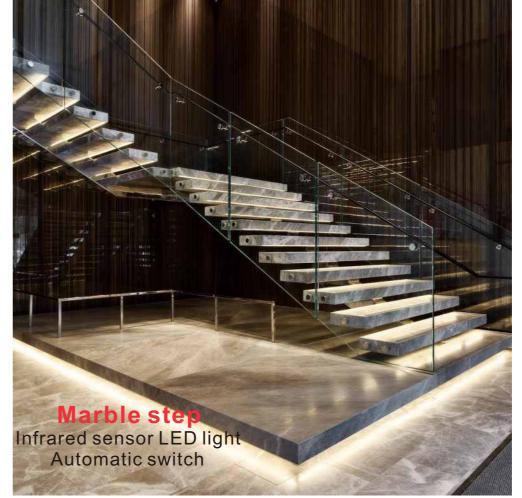

# Led light step

- ► Concise fashion
- ► Strong and durable
- ► Automatic human body sensing light

# Structure detail:

Floating stairs + LED lights