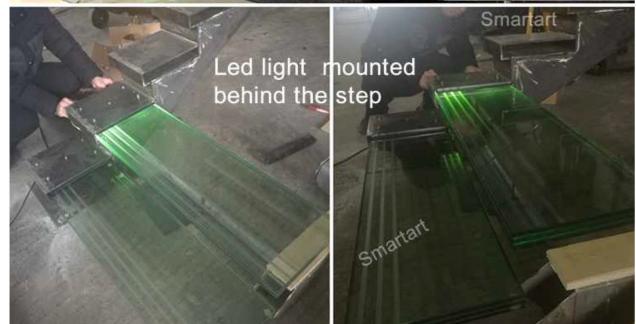

# Led light step

- ► Concise fashion
- ► Strong and durable
- ► Automatic human body sensing light

# Structure detail:

Floating stairs + LED lights