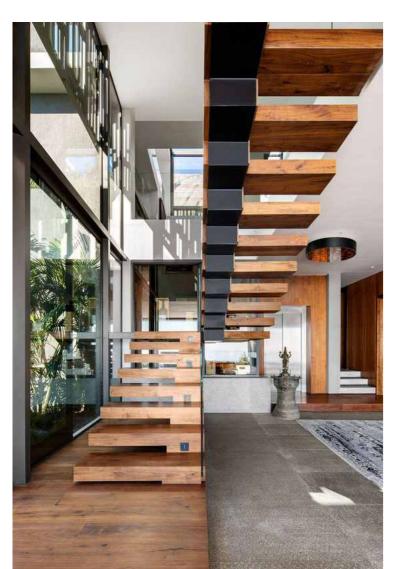

## Wood Floating Stairs:

| Component                                             | Specification                         | Material                       | Finish                 |
|-------------------------------------------------------|---------------------------------------|--------------------------------|------------------------|
| stringer 8mm thick welding steel A3 Steel/SS304 power |                                       | powder coated/satin            |                        |
| tread                                                 | 80-100 mm thick wood solid wood/clear |                                | Painting/clear         |
| handrail                                              | Ø 50.8×1.5mm/ or square tube          | stainless steel<br>/solid wood | satin/mirror/varnished |

The special place of this stair is to wrap up the traditional steel structure stair with wooden board, which not only ensures the overall force of the stair, but also strengthens the appearance of the beautiful, and the effect of LED lights makes the product rich in a higher level.