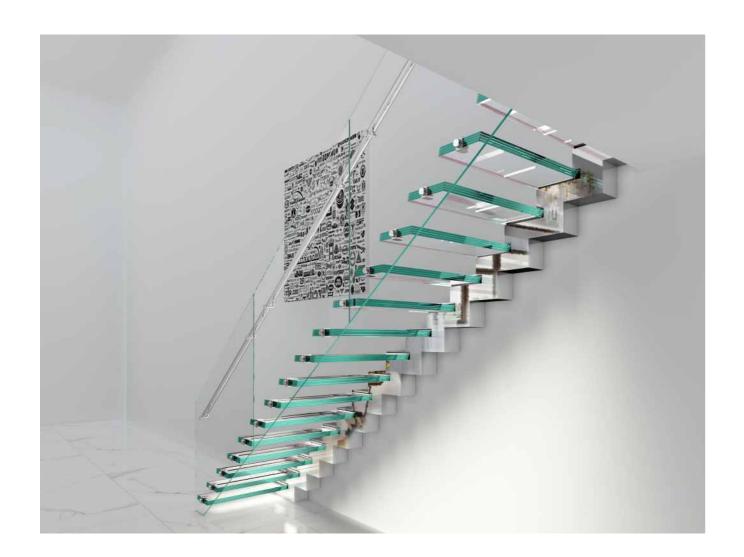

### Single stringer stairs with LED glass step

| Component | Specification Material Finish                         |                                                     | Finish |
|-----------|-------------------------------------------------------|-----------------------------------------------------|--------|
| stringer  | 100*100*4.0mm /150*100mm<br>square tube               | Omm A3 Steel/SS304 powder coated/satin              |        |
| tread     | 38/50mm thick wood<br>12+1.5mmpvb+12mm tempered glass | solid wood/clear tempered glass Painting/clear      |        |
| handrail  | Ø 50.8×1.5mm/ or square tube                          | stainless steel<br>/solid wood satin/mirror/varnish |        |

## Floating stairs + glass step:

| Component | Specification Material Finis                                               |                                                     | Finish         |
|-----------|----------------------------------------------------------------------------|-----------------------------------------------------|----------------|
| stringer  | 100*200*4.0mm /150*100mm<br>square tube                                    | A3 Steel/SS304 powder coated/satin                  |                |
| tread     | 12+1.5mmpvb+12mm tempered glass solid wood/clear tempered glass Painting/c |                                                     | Painting/clear |
| handrail  | Ø 50.8×1.5mm/ or square tube                                               | stainless steel<br>/solid wood satin/mirror/varnish |                |