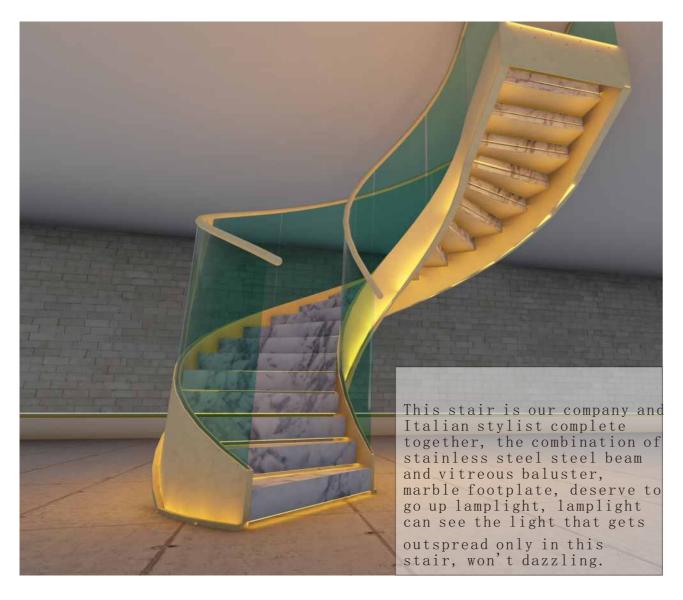

The arc stair of single beam and the perfect combination of wood step and arc glass, add lamplight to let the warmth of room side more.

| Component             | Alternative<br>Specification           | Material                          | Surface Finish                              |
|-----------------------|----------------------------------------|-----------------------------------|---------------------------------------------|
| Staircase<br>Stringer | 8mm;10mm,12mm                          | Mild steel; s.s.304; s.s<br>.316; | Powder coating; Satin finish; Mirror Polish |
| Center post           | Dia.159mm                              | s.s.304; s.s.316;                 | Satin finish; Mirror Polish                 |
|                       | 12+12+12 mm                            | 1                                 | Clear; Frosted;                             |
| Wood Steps            | 38mm; 50mm; 60mm<br>70mm; 80mm         | Oak or beech                      | Painting                                    |
| railing               | Handrail ;dia.50mm<br>Raiilng: dia 8mm | Stainless steel                   | Satin finish; Mirror Polish                 |