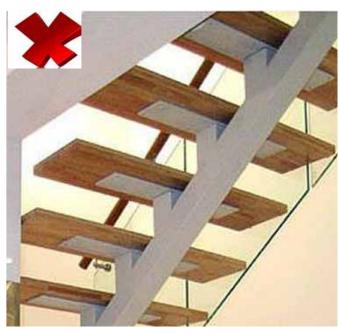

# Latest Patent product

Old design

Factory New design with no support at the bottom.

#### Advantages

- 1:Product is more stable, thicker steel plate.
- 2:Dimensions are accurate and meet strict building standards inspection.

  3:The exterior design of the product is more simple, you can't see the extra support steel plate, with intelligent LED lights