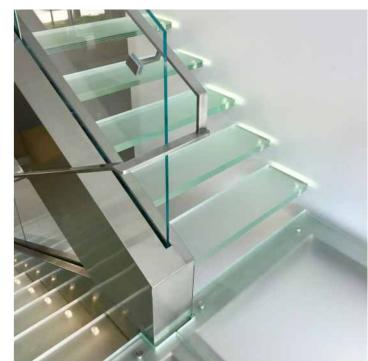

## Floating stairs + glass step:

| Component | Specification Material Finis                                               |                                                     | Finish         |
|-----------|----------------------------------------------------------------------------|-----------------------------------------------------|----------------|
| stringer  | 100*200*4.0mm /150*100mm<br>square tube                                    | A3 Steel/SS304 powder coated/satin                  |                |
| tread     | 12+1.5mmpvb+12mm tempered glass solid wood/clear tempered glass Painting/c |                                                     | Painting/clear |
| handrail  | Ø 50.8×1.5mm/ or square tube                                               | stainless steel<br>/solid wood satin/mirror/varnish |                |