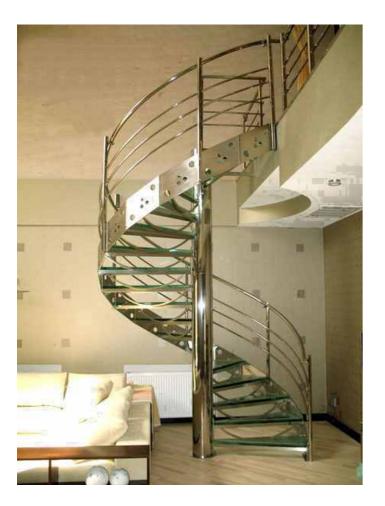

### Single stringer stairs with LED glass step

| Component | Specification Material Finish                         |                                                     | Finish |
|-----------|-------------------------------------------------------|-----------------------------------------------------|--------|
| stringer  | 100*100*4.0mm /150*100mm<br>square tube               | Omm A3 Steel/SS304 powder coated/satin              |        |
| tread     | 38/50mm thick wood<br>12+1.5mmpvb+12mm tempered glass | solid wood/clear tempered glass Painting/clear      |        |
| handrail  | Ø 50.8×1.5mm/ or square tube                          | stainless steel<br>/solid wood satin/mirror/varnish |        |

## Floating stairs + glass step:

| Component | Specification Material Finis                                               |                                                     | Finish         |
|-----------|----------------------------------------------------------------------------|-----------------------------------------------------|----------------|
| stringer  | 100*200*4.0mm /150*100mm<br>square tube                                    | A3 Steel/SS304 powder coated/satin                  |                |
| tread     | 12+1.5mmpvb+12mm tempered glass solid wood/clear tempered glass Painting/c |                                                     | Painting/clear |
| handrail  | Ø 50.8×1.5mm/ or square tube                                               | stainless steel<br>/solid wood satin/mirror/varnish |                |