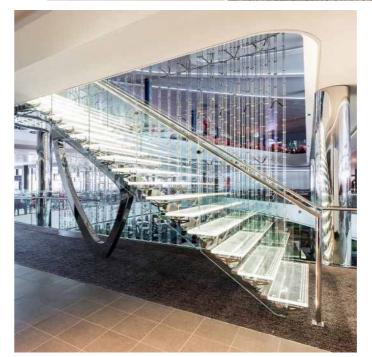

| 38/50mm thick wood<br>12+1.5mmpvb+12mm tempered glass | solid wood/clear tempered glass Painting/clear      |        |
| handrail  | Ø 50.8×1.5mm/ or square tube                          | stainless steel<br>/solid wood satin/mirror/varnish |        |

## Stucture detail:



Frameless+Led Light





#### Mono Stringer Stair

Our mono or single stringer stair kits are constructed of heavy gauge steel with a durable powder coated finished.

All of our single stringer and other metal stair kits are designed for easy assembly and installation for both the professional contractor or the DIY homeowner. No special tools are required!

#### Modern single stringer design

Standard sizes: 8ft (2438mm), 10ft (3048mm), 12ft (3658mm).

Heavy duty steel construction

Durable powder coated finish









## Wood Floating Stairs:

| Component                                             | Specification                         | Material                       | Finish                 |
|-------------------------------------------------------|---------------------------------------|--------------------------------|------------------------|
| stringer 8mm thick welding steel A3 Steel/SS304 power |                                       | powder coated/satin            |                        |
| tread                                                 | 80-100 mm thick wood solid wood/clear |                                | Painting/clear         |
| handrail                                              | Ø 50.8×1.5mm/ or square tube          | stainless steel<br>/solid wood | satin/mirror/va