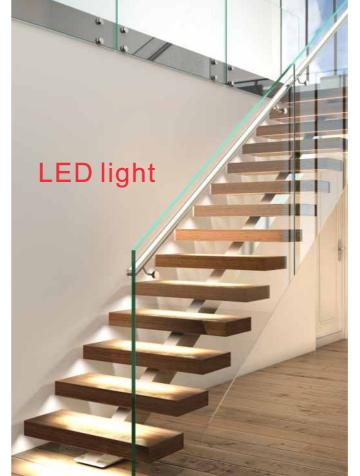

# Structure detail:

Floating stairs + LED lights

The special place of this stair is to wrap up the traditional steel structure stair with wooden board, which not only ensures the overall force of the stair, but also strengthens the appearance of the beautiful, and the effect of LED lights makes the product rich in a higher level.