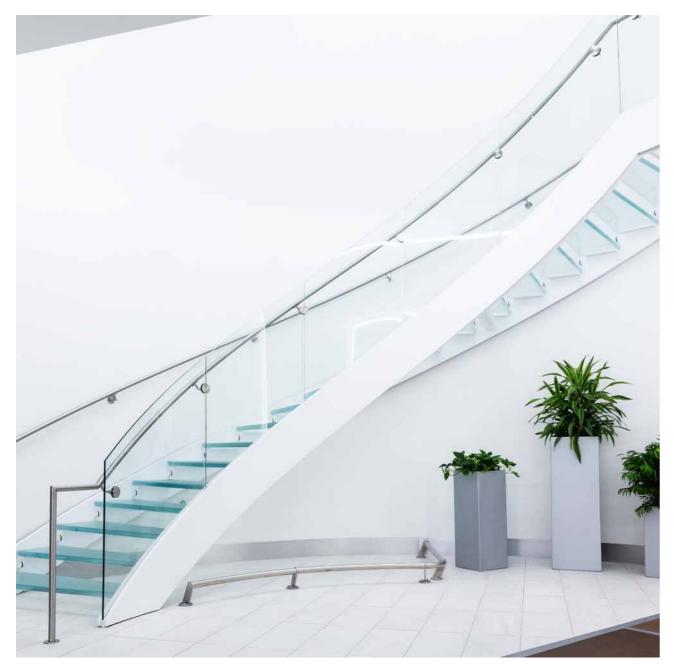

The arc stair of single beam and the perfect combination of wood step and arc glass, add lamplight to let the warmth of room side more.

| Component             | Alternative<br>Specification           | Material                          | Surface Finish                              |
|-----------------------|----------------------------------------|-----------------------------------|---------------------------------------------|
| Staircase<br>Stringer | 8mm;10mm,12mm                          | Mild steel; s.s.304; s.s<br>.316; | Powder coating; Satin finish; Mirror Polish |
| Center post           | Dia.159mm                              | s.s.304; s.s.316;                 | Satin finish; Mirror Polish                 |
|                       | 12+12+12 mm                            | 1                                 | Clear; Frosted;                             |
| Wood Steps            | 38mm; 50mm; 60mm<br>70mm; 80mm         | Oak or beech                      | Painting                                    |
| railing               | Handrail ;dia.50mm<br>Raiilng: dia 8mm | Stainless steel                   | Satin finish; Mirror Polish                 |