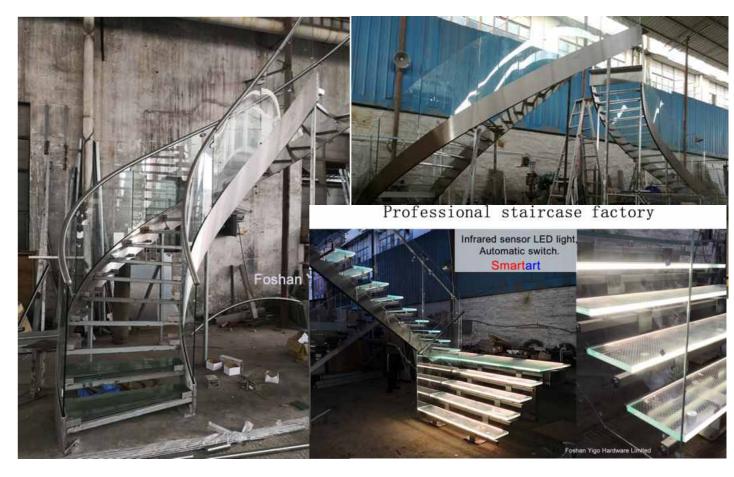

# Led light step

- ► Concise fashion
- ► Strong and durable
- ► Automatic human body sensing light

## Stucture detail:

Frameless+Led Light