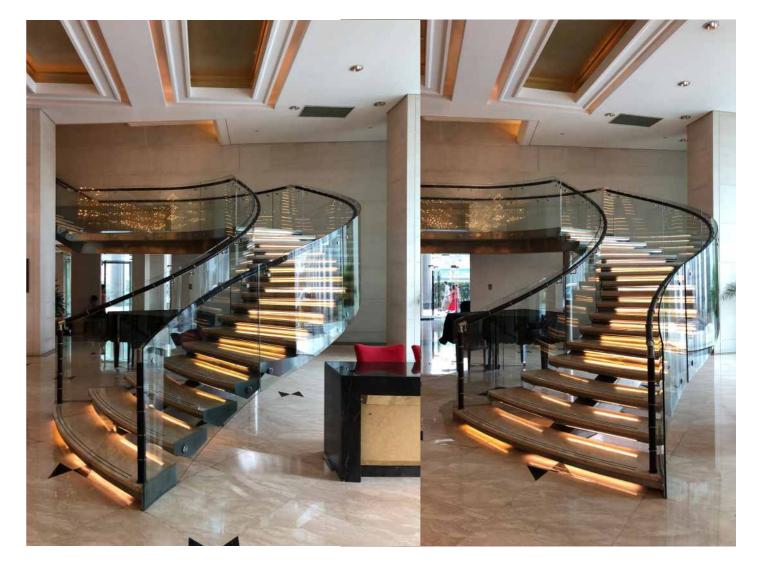

### Single stringer stairs with LED glass step

| Component | Specification Material Finish                         |                                                     | Finish |
|-----------|-------------------------------------------------------|-----------------------------------------------------|--------|
| stringer  | 100*100*4.0mm /150*100mm<br>square tube               | Omm A3 Steel/SS304 powder coated/satin              |        |
| tread     | 38/50mm thick wood<br>12+1.5mmpvb+12mm tempered glass | solid wood/clear tempered glass Painting/clear      |        |
| handrail  | Ø 50.8×1.5mm/ or square tube                          | stainless steel<br>/solid wood satin/mirror/varnish |        |

The arc stair of single beam and the perfect combination of wood step and arc glass, add lamplight to let the warmth of room side more.

| Component             | Alternative<br>Specification           | Material                          | Surface Finish                              |
|-----------------------|----------------------------------------|-----------------------------------|---------------------------------------------|
| Staircase<br>Stringer | 8mm;10mm,12mm                          | Mild steel; s.s.304; s.s<br>.316; | Powder coating; Satin finish; Mirror Polish |
| Center post           | Dia.159mm                              | s.s.304; s.s.316;                 | Satin finish; Mirror Polish                 |
|                       | 12+12+12 mm                            | 1                                 | Clear; Frosted;                             |
| Wood Steps            | 38mm; 50mm; 60mm<br>70mm; 80mm         | Oak or beech                      | Painting                                    |
| railing               | Handrail ;dia.50mm<br>Raiilng: dia 8mm | Stainless steel                   | Satin finish; Mirror Polish                 |