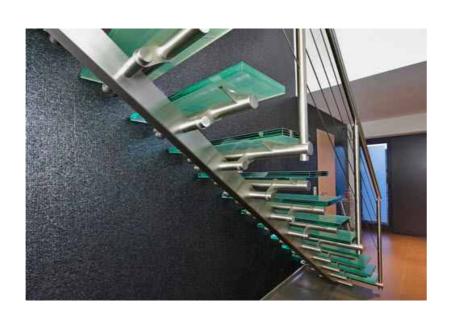

| 38/50mm thick wood<br>12+1.5mmpvb+12mm tempered glass | solid wood/clear tempered glass Painting/clear      |        |
| handrail  | Ø 50.8×1.5mm/ or square tube                          | stainless steel<br>/solid wood satin/mirror/varnish |        |

## Stucture detail:



Frameless+Led Light





#### Mono Stringer Stair

Our mono or single stringer stair kits are constructed of heavy gauge steel with a durable powder coated finished.

All of our single stringer and other metal stair kits are designed for easy assembly and installation for both the professional contractor or the DIY homeowner. No special tools are required!

#### Modern single stringer design

Standard sizes: 8ft (2438mm), 10ft (3048mm), 12ft (3658mm).

Heavy duty steel construction

Durable powder coated finish









## Wood Floating Stairs:

| Component                                             | Specification                         | Material                       | Finish                 |
|-------------------------------------------------------|---------------------------------------|--------------------------------|------------------------|
| stringer 8mm thick welding steel A3 Steel/SS304 power |                                       | powder coated/satin            |                        |
| tread                                                 | 80-100 mm thick wood solid wood/clear |                                | Painting/clear         |
| handrail                                              | Ø 50.8×1.5mm/ or square tube          | stainless steel<br>/solid wood | satin/mirro