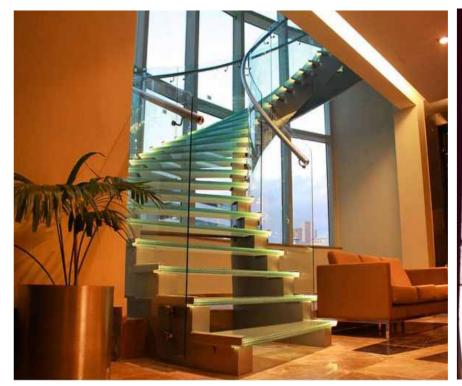

### Single stringer stairs with LED glass step

| Component | Specification Material Finish                         |                                                     | Finish |
|-----------|-------------------------------------------------------|-----------------------------------------------------|--------|
| stringer  | 100*100*4.0mm /150*100mm<br>square tube               | Omm A3 Steel/SS304 powder coated/satin              |        |
| tread     | 38/50mm thick wood<br>12+1.5mmpvb+12mm tempered glass | solid wood/clear tempered glass Painting/clear      |        |
| handrail  | Ø 50.8×1.5mm/ or square tube                          | stainless steel<br>/solid wood satin/mirror/varnish |        |

The arc stair of single beam and the perfect combination of wood step and arc glass, add lamplight to let the warmth of room side more.

| Component             | Alternative<br>Specification           | Material                          | Surface Finish                              |
|-----------------------|----------------------------------------|-----------------------------------|---------------------------------------------|
| Staircase<br>Stringer | 8mm;10mm,12mm                          | Mild steel; s.s.304; s.s<br>.316; | Powder coating; Satin finish; Mirror Polish |
| Center post           | Dia.159mm                              | s.s.304; s.s.316;                 | Satin finish; Mirror Polish                 |
|                       | 12+12+12 mm                            | 1                                 | Clear; Frosted;                             |
| Wood Steps            | 38mm; 50mm; 60mm<br>70mm; 80mm         | Oak or beech                      | Painting                                    |
| railing               | Handrail ;dia.50mm<br>Raiilng: dia 8mm | Stainless steel                   | Satin finish; Mirror Polish                 |