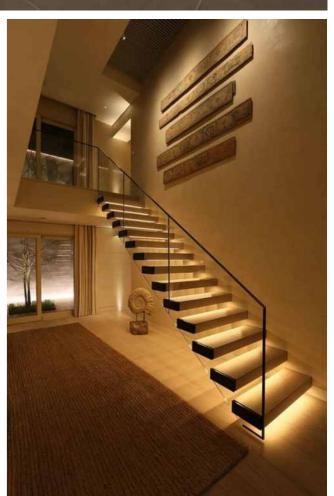

# Structure detail:

Floating stairs + LED lights

The special place of this stair is to wrap up the traditional steel structure stair with wooden board, which not only ensures the overall force of the stair, but also strengthens the appearance of the beautiful, and the effect of LED lights makes the product rich in a higher level.