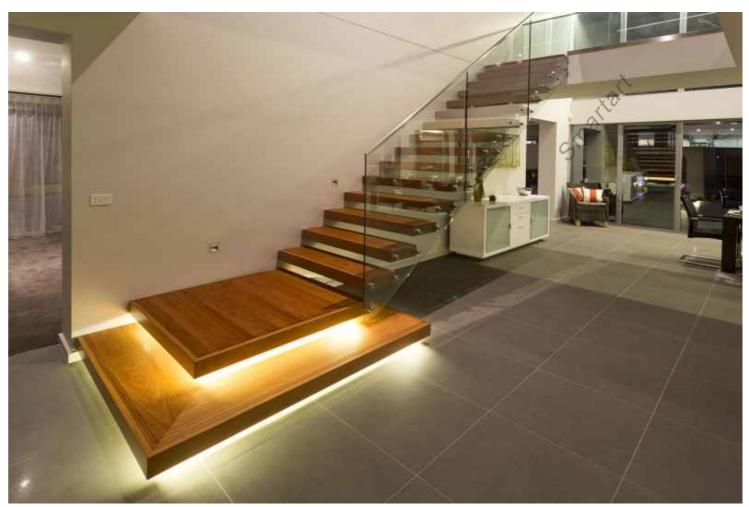

# Led light step

- ► Concise fashion
- ► Strong and durable
- ► Automatic human body sensing light

## Wood Floating Stairs:

| Component                                             | Specification                         | Material                       | Finish                 |
|-------------------------------------------------------|---------------------------------------|--------------------------------|------------------------|
| stringer 8mm thick welding steel A3 Steel/SS304 power |                                       | powder coated/satin            |                        |
| tread                                                 | 80-100 mm thick wood solid wood/clear |                                | Painting/clear         |
| handrail                                              | Ø 50.8×1.5mm/ or square tube          | stainless steel<br>/solid wood | satin/mirror/varnished |

The special place of this stair is to wrap up the traditional steel structure stair with wooden board, which not only ensures the overall force of the stair, but also strengthens the appearance of the beautiful, and the effect of LED lights makes the product rich in a higher level.