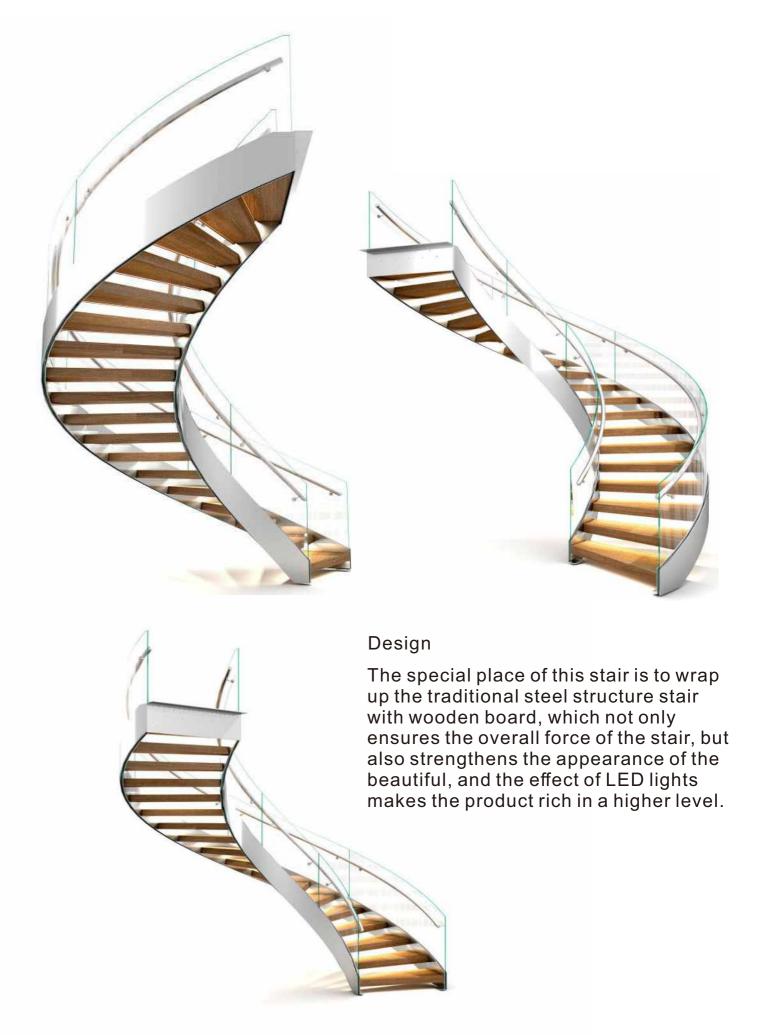

The special place of this stair is to wrap up the traditional steel structure stair with wooden board, which not only ensures the overall force of the stair, but also strengthens the appearance of the beautiful, and the effect of LED lights makes the product rich in a higher level.