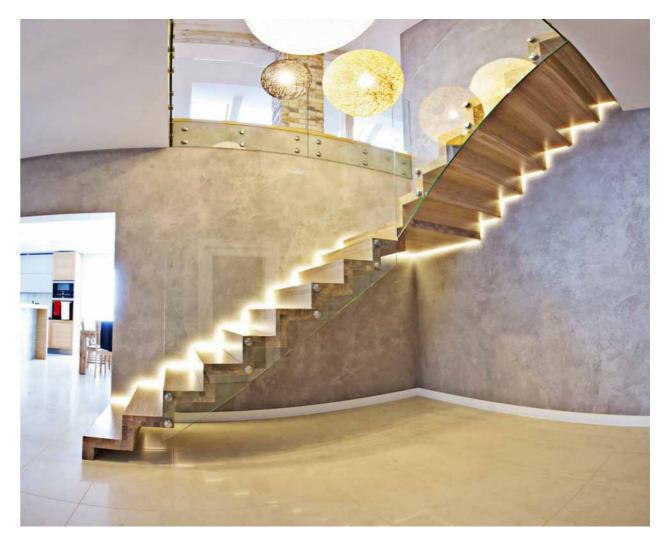

#### Mono Stringer Stair

Our mono or single stringer stair kits are constructed of heavy gauge steel with a durable powder coated finished.

All of our single stringer and other metal stair kits are designed for easy assembly and installation for both the professional contractor or the DIY homeowner. No special tools are required!

#### Modern single stringer design

Standard sizes: 8ft (2438mm), 10ft (3048mm), 12ft (3658mm).

Heavy duty steel construction

Durable powder coated finish