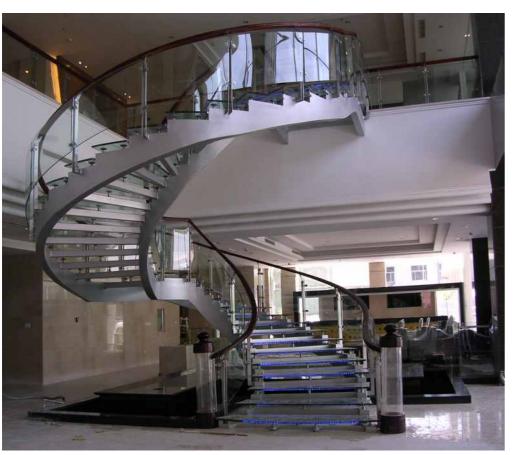

# Structure detail:

Floating stairs + LED lights

The special place of this stair is to wrap up the traditional steel structure stair with wooden board, which not only ensures the overall force of the stair, but also strengthens the appearance of the beautiful, and the effect of LED lights makes the product rich in a higher level.