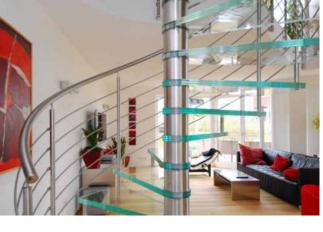

The arc stair of single beam and the perfect combination of wood step and arc glass, add lamplight to let the warmth of room side more.

| Component             | Alternative<br>Specification           | Material                          | Surface Finish                              |
|-----------------------|----------------------------------------|-----------------------------------|---------------------------------------------|
| Staircase<br>Stringer | 8mm;10mm,12mm                          | Mild steel; s.s.304; s.s<br>.316; | Powder coating; Satin finish; Mirror Polish |
| Center post           | Dia.159mm                              | s.s.304; s.s.316;                 | Satin finish; Mirror Polish                 |
|                       | 12+12+12 mm                            | 1                                 | Clear; Frosted;                             |
| Wood Steps            | 38mm; 50mm; 60mm<br>70mm; 80mm         | Oak or beech                      | Painting                                    |
| railing               | Handrail ;dia.50mm<br>Raiilng: dia 8mm | Stainless steel                   | Satin finish; Mirror Polish                 |