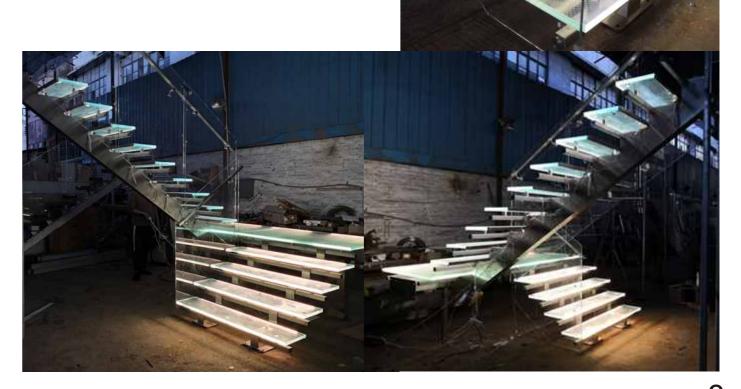

tomatic human body sensing light









### Single stringer stairs with LED glass step

| Component | Specification Material Finish                         |                                                     | Finish |
|-----------|-------------------------------------------------------|-----------------------------------------------------|--------|
| stringer  | 100*100*4.0mm /150*100mm<br>square tube               | Omm A3 Steel/SS304 powder coated/satin              |        |
| tread     | 38/50mm thick wood<br>12+1.5mmpvb+12mm tempered glass | solid wood/clear tempered glass Painting/clear      |        |
| handrail  | Ø 50.8×1.5mm/ or square tube                          | stainless steel<br>/solid wood satin/mirror/varnish |        |

## Stucture detail:



Frameless+Led Light





#### Mono Stringer Stair

Our mono or single stringer stair kits are constructed of heavy gauge steel with a durable powder coated finished.

All of our single stringer and other metal stair kits are designed for easy assembly and installation for both the professional contractor or the DIY homeowner. No special tools are required!

#### Modern single stringer design

Standard sizes: 8ft (2438mm), 10ft (3048mm), 12ft (3658mm).

Heavy duty steel construction

Durable powder coated finish









## Wood Floating Stairs:

| Component                                             | Specification                         | Material                       | Finish                 |
|-------------------------------------------------------|---------------------------------------|----------------