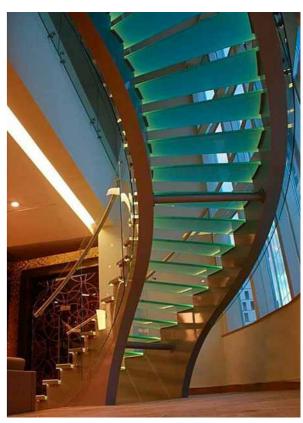

# Structure detail:

Floating stairs + LED lights

The special place of this stair is to wrap up the traditional steel structure stair with wooden board, which not only ensures the overall force of the stair, but also strengthens the appearance of the beautiful, and the effect of LED lights makes the product rich in a higher level.