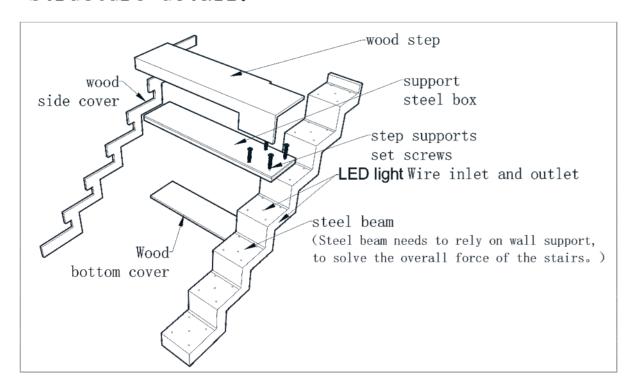

# Structure detail:

Floating stairs + LED lights

## Structure detail:

The special place of this stair is to wrap up the traditional steel structure stair with wooden board, which not only ensures the overall force of the stair, but also strengthens the appearance of the beautiful, and the effect of LED lights makes the product rich in a higher level.