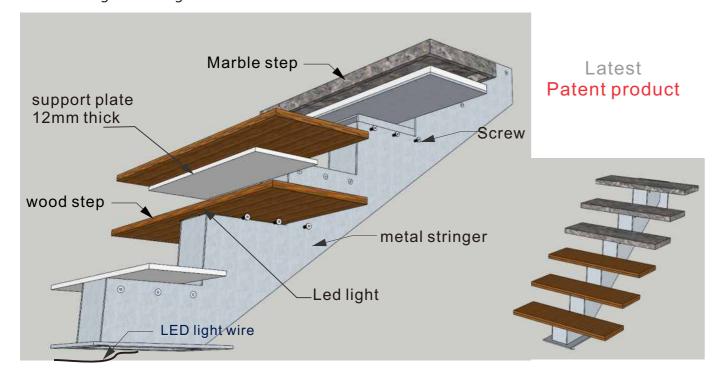

# Latest Patent product

Old design

Factory New design with no support at the bottom.

#### Advantages

- 1:Product is more stable, thicker steel plate.
- 2:Dimensions are accurate and meet strict building standards inspection.

  3:The exterior design of the product is more simple, you can't see the extra support steel plate, with intelligent LED lights