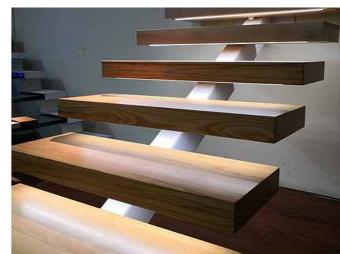

# Structure detail:

Floating stairs + LED lights

The special place of this stair is to wrap up the traditional steel structure stair with wooden board, which not only ensures the overall force of the stair, but also strengthens the appearance of the beautiful, and the effect of LED lights makes the product rich in a higher level.