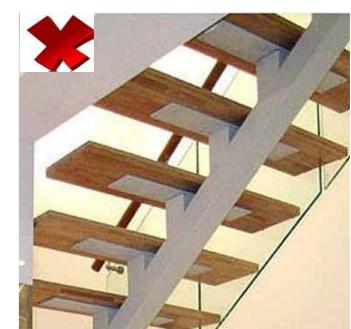

# Led light step

- ► Concise fashion
- ► Strong and durable
- ► Automatic human body sensing light