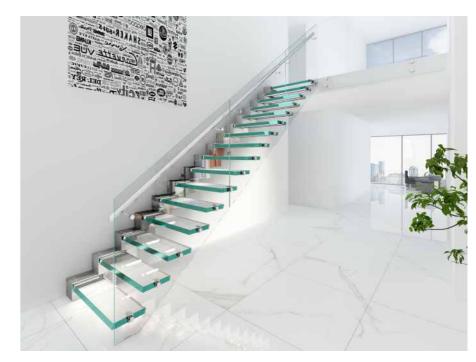

### Single stringer stairs with LED glass step

| Component | Specification Material Finish                         |                                                     | Finish |
|-----------|-------------------------------------------------------|-----------------------------------------------------|--------|
| stringer  | 100*100*4.0mm /150*100mm<br>square tube               | Omm A3 Steel/SS304 powder coated/satin              |        |
| tread     | 38/50mm thick wood<br>12+1.5mmpvb+12mm tempered glass | solid wood/clear tempered glass Painting/clear      |        |
| handrail  | Ø 50.8×1.5mm/ or square tube                          | stainless steel<br>/solid wood satin/mirror/varnish |        |