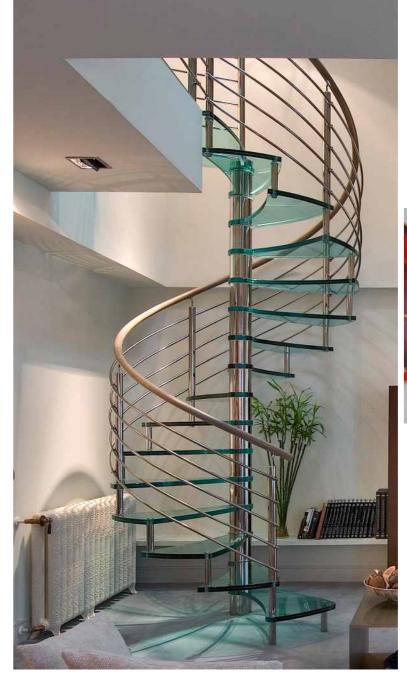

The arc stair of single beam and the perfect combination of wood step and arc glass, add lamplight to let the warmth of room side more.

| Component             | Alternative<br>Specification           | Material                          | Surface Finish                              |
|-----------------------|----------------------------------------|-----------------------------------|---------------------------------------------|
| Staircase<br>Stringer | 8mm;10mm,12mm                          | Mild steel; s.s.304; s.s<br>.316; | Powder coating; Satin finish; Mirror Polish |
| Center post           | Dia.159mm                              | s.s.304; s.s.316;                 | Satin finish; Mirror Polish                 |
|                       | 12+12+12 mm                            | 1                                 | Clear; Frosted;                             |
| Wood Steps            | 38mm; 50mm; 60mm<br>70mm; 80mm         | Oak or beech                      | Painting                                    |
| railing               | Handrail ;dia.50mm<br>Raiilng: dia 8mm | Stainless steel                   | Satin finish; Mirror Polish                 |