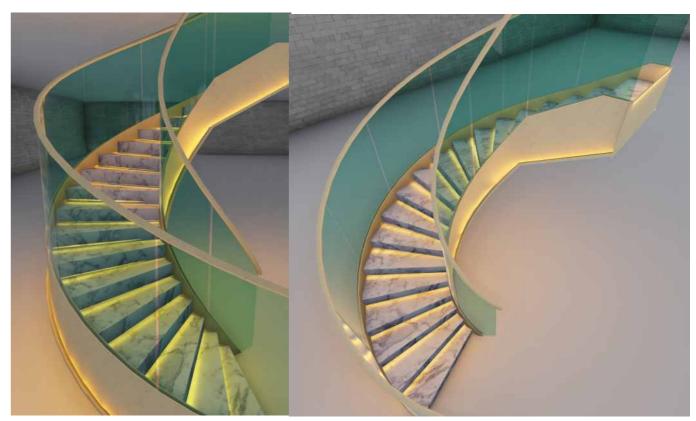

The arc stair of single beam and the perfect combination of wood step and arc glass, add lamplight to let the warmth of room side more.

| Component             | Alternative<br>Specification           | Material                          | Surface Finish                              |
|-----------------------|----------------------------------------|-----------------------------------|---------------------------------------------|
| Staircase<br>Stringer | 8mm;10mm,12mm                          | Mild steel; s.s.304; s.s<br>.316; | Powder coating; Satin finish; Mirror Polish |
| Center post           | Dia.159mm                              | s.s.304; s.s.316;                 | Satin finish; Mirror Polish                 |
|                       | 12+12+12 mm                            | 1                                 | Clear; Frosted;                             |
| Wood Steps            | 38mm; 50mm; 60mm<br>70mm; 80mm         | Oak or beech                      | Painting                                    |
| railing               | Handrail ;dia.50mm<br>Raiilng: dia 8mm | Stainless steel                   | Satin finish; Mirror Polish                 |