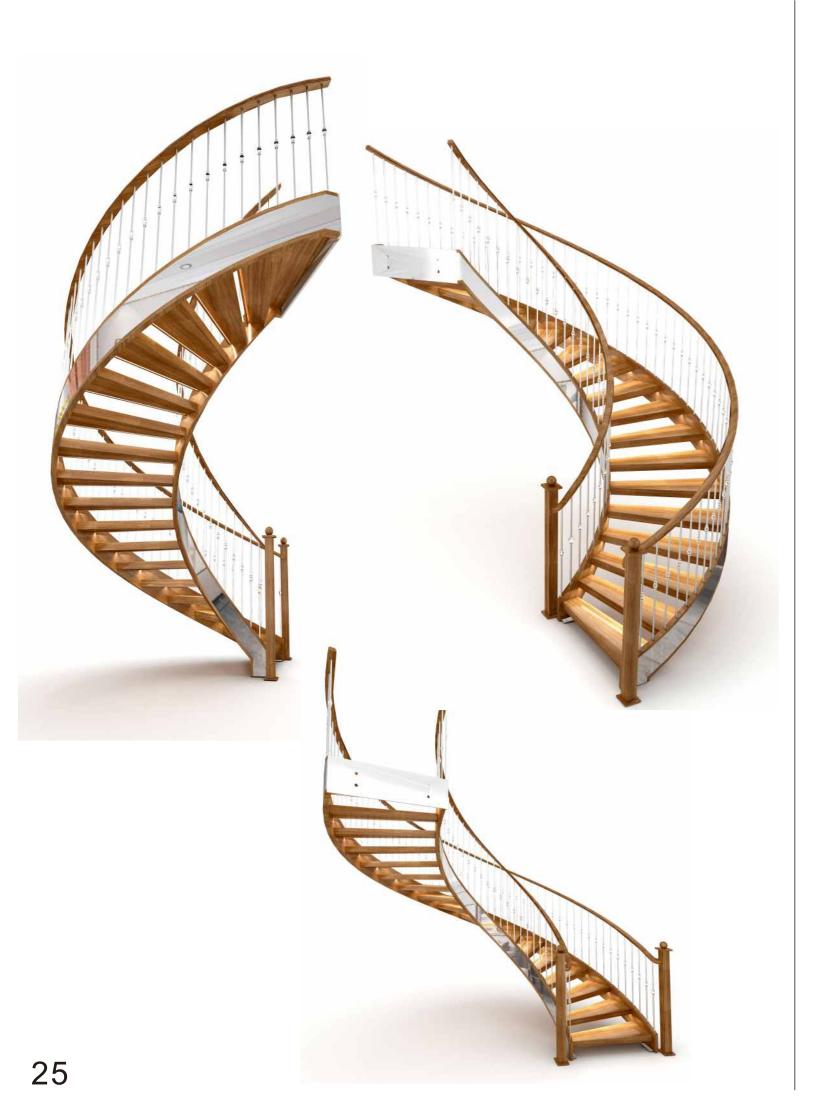

## Single stringer wood+ steel stairs:

| Component | Specification Mater                               |                                | Finish                 |
|-----------|---------------------------------------------------|--------------------------------|------------------------|
| stringer  | 100*100*4.0mm /150*100mm A3 Steel/SS304 powder co |                                | powder coated/satin    |
| tread     | 80-100mm thick wood box solid wood/clear Painting |                                | Painting/clear         |
| handrail  | Ø 50.8×1.5mm/ or square tube                      | stainless steel<br>/solid wood | satin/mirror/varnished |

The special place of this stair is to wrap up the traditional steel structure stair with wooden board, which not only ensures the overall force of the stair, but also strengthens the appearance of the beautiful, and the effect of LED lights makes the product rich in a higher level.