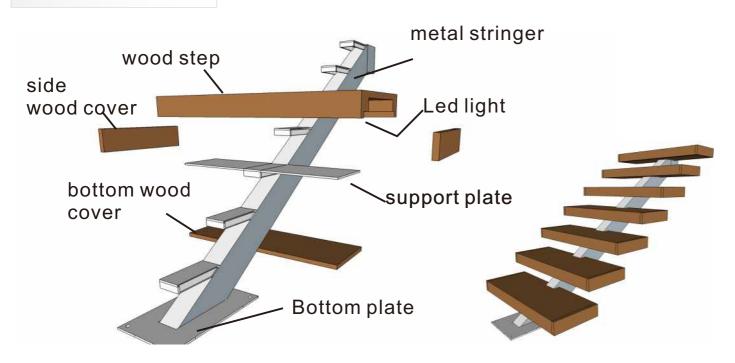

The special place of this stair is to wrap up the traditional steel structure stair with wooden board, which not only ensures the overall force of the stair, but also strengthens the appearance of the beautiful, and the effect of LED lights makes the product rich in a higher level.