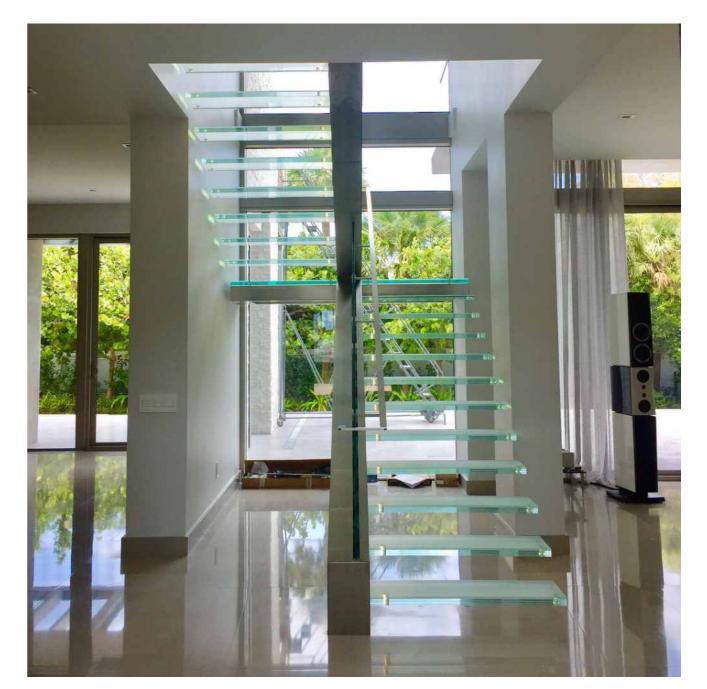

## Floating stairs + glass step:

| Component | Specification Material Finis                                               |                                                     | Finish         |
|-----------|----------------------------------------------------------------------------|-----------------------------------------------------|----------------|
| stringer  | 100*200*4.0mm /150*100mm<br>square tube                                    | A3 Steel/SS304 powder coated/satin                  |                |
| tread     | 12+1.5mmpvb+12mm tempered glass solid wood/clear tempered glass Painting/c |                                                     | Painting/clear |
| handrail  | Ø 50.8×1.5mm/ or square tube                                               | stainless steel<br>/solid wood satin/mirror/varnish |                |