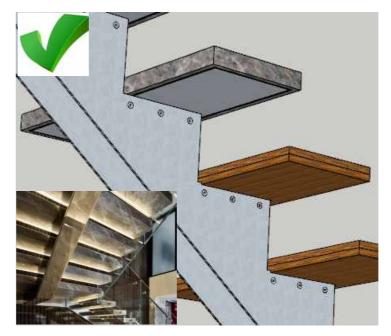

# Latest Patent product

Old design

Factory New design with no support at the bottom.

#### Advantages

- 1:Product is more stable, thicker steel plate.
- 2:Dimensions are accurate and meet strict building standards inspection.

  3:The exterior design of the product is more simple, you can't see the extra support steel plate, with intelligent LED lights