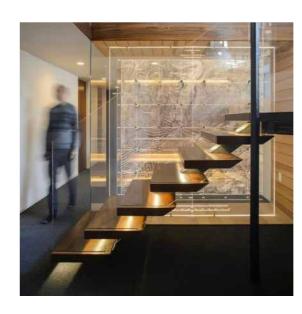

meless+Led Light



Old design





## Single stringer wood+ steel stairs:

| Component | Specification Mater                               |                                | Finish                 |
|-----------|---------------------------------------------------|--------------------------------|------------------------|
| stringer  | 100*100*4.0mm /150*100mm A3 Steel/SS304 powder co |                                | powder coated/satin    |
| tread     | 80-100mm thick wood box solid wood/clear Painting |                                | Painting/clear         |
| handrail  | Ø 50.8×1.5mm/ or square tube                      | stainless steel<br>/solid wood | satin/mirror/varnished |



# Led light step

- ► Concise fashion
- ► Strong and durable
- ► Automatic human body sensing light









### Single stringer stairs with LED glass step

| Component | Specification Material Finish                         |                                                     | Finish |
|-----------|-------------------------------------------------------|-----------------------------------------------------|--------|
| stringer  | 100*100*4.0mm /150*100mm<br>square tube               | Omm A3 Steel/SS304 powder coated/satin              |        |
| tread     | 38/50mm thick wood<br>12+1.5mmpvb+12mm tempered glass | solid wood/clear tempered glass Painting/clear      |        |
| handrail  | Ø 50.8×1.5mm/ or square tube                          | stainless steel<br>/solid wood satin/mirror/varnish |        |

## Stucture detail:



Frameless+Led Light





#### Mono Stringer Stair

Our