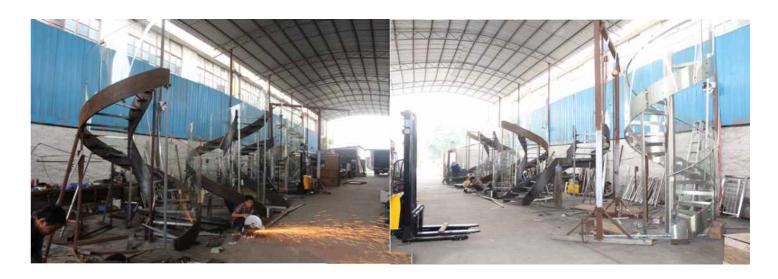

# Our factory can produce:

# AluminumWindows



Steel door



**Corten steel doors** 



**Aluminum Doors** 



Louvers



Gate & fence











# Latest Patent product







Old design





Factory New design with no support at the bottom.









#### Advantages

- 1:Product is more stable, thicker steel plate.
- 2:Dimensions are accurate and meet strict building standards inspection.

  3:The exterior design of the product is more simple, you can't see the extra support steel plate, with intelligent LED lights









Frameless+Led Light



Old design





## Single stringer wood+ steel stairs:

| Component | Specification Mater                               |                                | Finish                 |
|-----------|---------------------------------------------------|--------------------------------|------------------------|
| stringer  | 100*100*4.0mm /150*100mm A3 Steel/SS304 powder co |