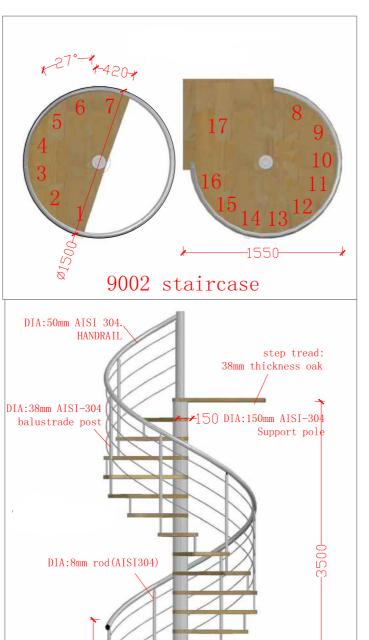

The arc stair of single beam and the perfect combination of wood step and arc glass, add lamplight to let the warmth of room side more.

| Component             | Alternative<br>Specification           | Material                          | Surface Finish                              |
|-----------------------|----------------------------------------|-----------------------------------|---------------------------------------------|
| Staircase<br>Stringer | 8mm;10mm,12mm                          | Mild steel; s.s.304; s.s<br>.316; | Powder coating; Satin finish; Mirror Polish |
| Center post           | Dia.159mm                              | s.s.304; s.s.316;                 | Satin finish; Mirror Polish                 |
|                       | 12+12+12 mm                            | 1                                 | Clear; Frosted;                             |
| Wood Steps            | 38mm; 50mm; 60mm<br>70mm; 80mm         | Oak or beech                      | Painting                                    |
| railing               | Handrail ;dia.50mm<br>Raiilng: dia 8mm | Stainless steel                   | Satin finish; Mirror Polish                 |