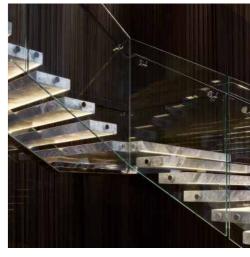

# Our factory can produce:

# AluminumWindows



Steel door



**Corten steel doors** 



**Aluminum Doors** 



Louvers



Gate & fence











# Latest Patent product







Old design





Factory New design with no support at the bottom.









#### Advantages

- 1:Product is more stable, thicker steel plate.
- 2:Dimensions are accurate and meet strict building standards inspection.

  3:The exterior design of the product is more simple, you can't see the extra support steel plate, with intelligent LED lights









Frameless+Led Light



Old design





## Single stringer wood+ steel stairs:

| Component | Specification Mater                               |                                | Finish                 |
|-----------|---------------------------------------------------|--------------------------------|------------------------|
| stringer  | 100*100*4.0mm /150*100mm A3 Steel/SS304 powder co |                                | powder coated/satin    |
| tread     | 80-100mm thick wood box solid wood/clear Painting |                                | Painting/clear         |
| handrail  | Ø 50.8×1.5mm/ or square tube                      | stainless steel<br>/solid wood | satin/mirror/varnished |



# Led light step

- ► Concise fashion
- ► Strong and durable
- ► Automatic human body sensing li