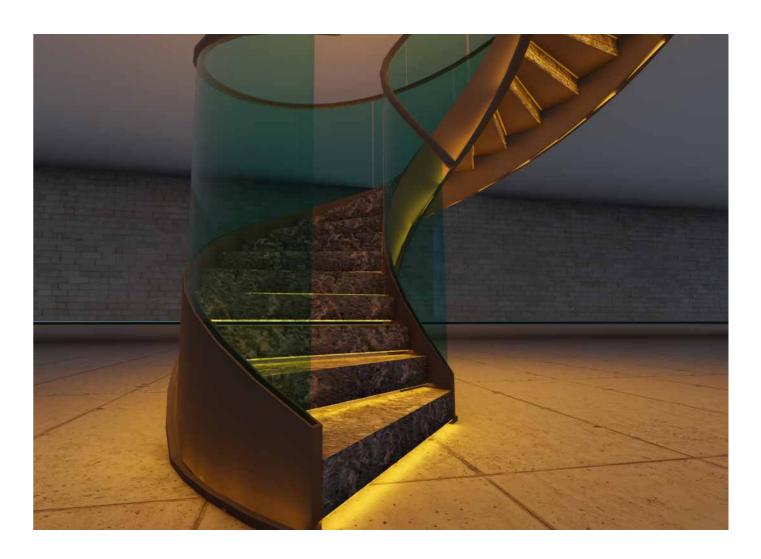

The arc stair of single beam and the perfect combination of wood step and arc glass, add lamplight to let the warmth of room side more.

| Component             | Alternative<br>Specification           | Material                          | Surface Finish                              |
|-----------------------|----------------------------------------|-----------------------------------|---------------------------------------------|
| Staircase<br>Stringer | 8mm;10mm,12mm                          | Mild steel; s.s.304; s.s<br>.316; | Powder coating; Satin finish; Mirror Polish |
| Center post           | Dia.159mm                              | s.s.304; s.s.316;                 | Satin finish; Mirror Polish                 |
|                       | 12+12+12 mm                            | 1                                 | Clear; Frosted;                             |
| Wood Steps            | 38mm; 50mm; 60mm<br>70mm; 80mm         | Oak or beech                      | Painting                                    |
| railing               | Handrail ;dia.50mm<br>Raiilng: dia 8mm | Stainless steel                   | Satin finish; Mirror Polish                 |