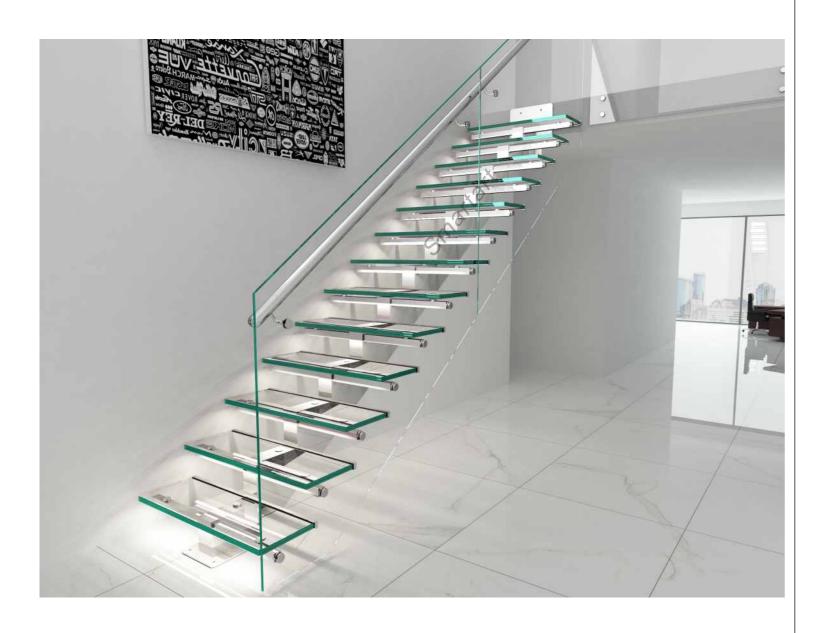

## Floating stairs + glass step:

| Component | Specification Material Finis                                               |                                                     | Finish         |
|-----------|----------------------------------------------------------------------------|-----------------------------------------------------|----------------|
| stringer  | 100*200*4.0mm /150*100mm<br>square tube                                    | A3 Steel/SS304 powder coated/satin                  |                |
| tread     | 12+1.5mmpvb+12mm tempered glass solid wood/clear tempered glass Painting/c |                                                     | Painting/clear |
| handrail  | Ø 50.8×1.5mm/ or square tube                                               | stainless steel<br>/solid wood satin/mirror/varnish |                |