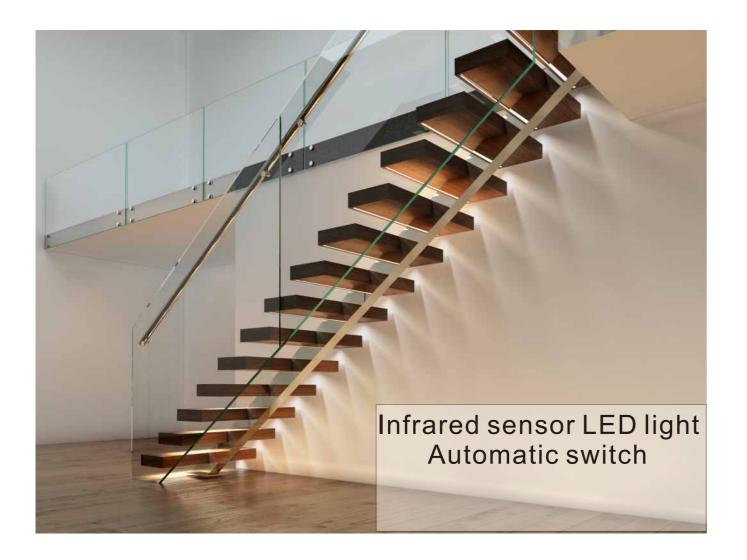

# Led light step

- ► Concise fashion
- ► Strong and durable
- ► Automatic human body sensing light

# Structure detail:

Floating stairs + LED lights