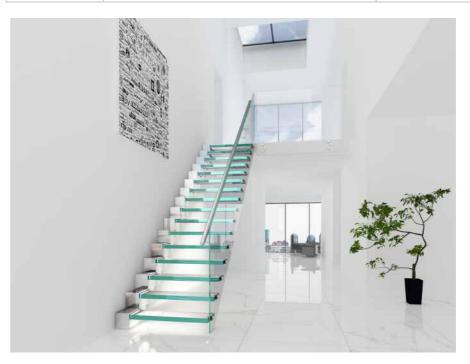

## Floating stairs + glass step:

| Component | Specification Material Finis                                               |                                                     | Finish         |
|-----------|----------------------------------------------------------------------------|-----------------------------------------------------|----------------|
| stringer  | 100*200*4.0mm /150*100mm<br>square tube                                    | A3 Steel/SS304 powder coated/satin                  |                |
| tread     | 12+1.5mmpvb+12mm tempered glass solid wood/clear tempered glass Painting/c |                                                     | Painting/clear |
| handrail  | Ø 50.8×1.5mm/ or square tube                                               | stainless steel<br>/solid wood satin/mirror/varnish |                |