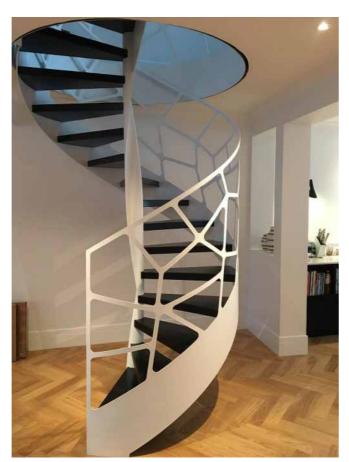

#### Mono Stringer Stair

Our mono or single stringer stair kits are constructed of heavy gauge steel with a durable powder coated finished.

All of our single stringer and other metal stair kits are designed for easy assembly and installation for both the professional contractor or the DIY homeowner. No special tools are required!

#### Modern single stringer design

Standard sizes: 8ft (2438mm), 10ft (3048mm), 12ft (3658mm).

Heavy duty steel construction

Durable powder coated finish