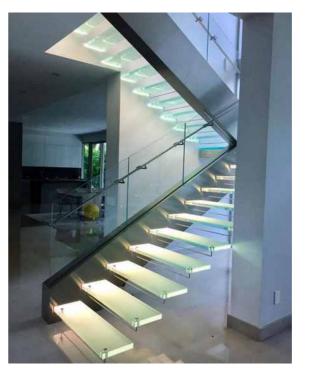

## Floating stairs + glass step:

| Component | Specification Material Finis                                               |                                                     | Finish         |
|-----------|----------------------------------------------------------------------------|-----------------------------------------------------|----------------|
| stringer  | 100*200*4.0mm /150*100mm<br>square tube                                    | A3 Steel/SS304 powder coated/satin                  |                |
| tread     | 12+1.5mmpvb+12mm tempered glass solid wood/clear tempered glass Painting/c |                                                     | Painting/clear |
| handrail  | Ø 50.8×1.5mm/ or square tube                                               | stainless steel<br>/solid wood satin/mirror/varnish |                |