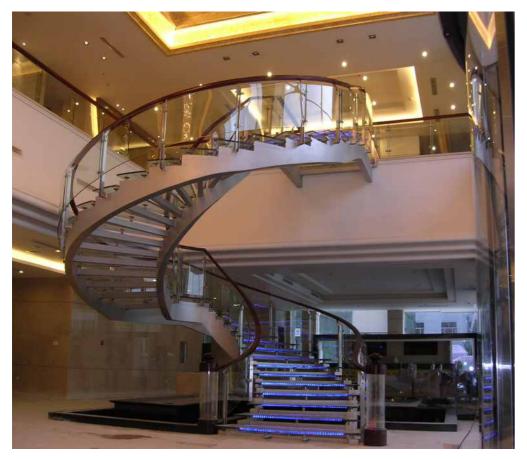

# Structure detail:

Floating stairs + LED lights

The special place of this stair is to wrap up the traditional steel structure stair with wooden board, which not only ensures the overall force of the stair, but also strengthens the appearance of the beautiful, and the effect of LED lights makes the product rich in a higher level.