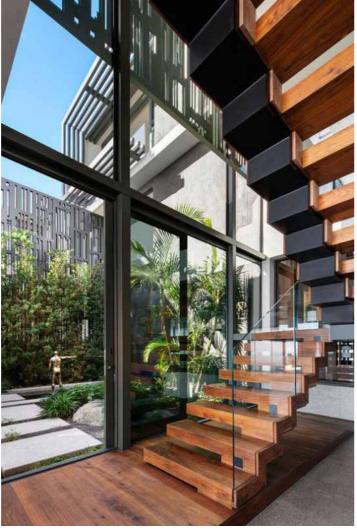

## Wood Floating Stairs:

| Component                                             | Specification                         | Material                       | Finish                 |
|-------------------------------------------------------|---------------------------------------|--------------------------------|------------------------|
| stringer 8mm thick welding steel A3 Steel/SS304 power |                                       | powder coated/satin            |                        |
| tread                                                 | 80-100 mm thick wood solid wood/clear |                                | Painting/clear         |
| handrail                                              | Ø 50.8×1.5mm/ or square tube          | stainless steel<br>/solid wood | satin/mirror/varnished |

The special place of this stair is to wrap up the traditional steel structure stair with wooden board, which not only ensures the overall force of the stair, but also strengthens the appearance of the beautiful, and the effect of LED lights makes the product rich in a higher level.