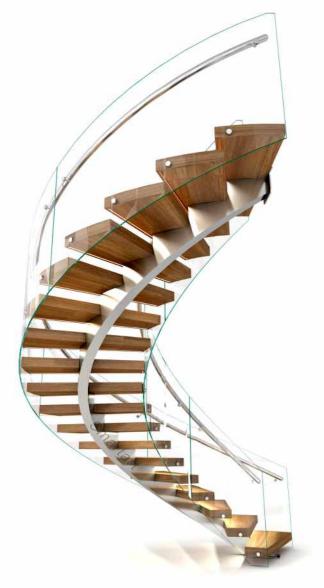

The arc stair of single beam and the perfect combination of wood step and arc glass, add lamplight to let the warmth of room side more.

| Component             | Alternative<br>Specification           | Material                          | Surface Finish                              |
|-----------------------|----------------------------------------|-----------------------------------|---------------------------------------------|
| Staircase<br>Stringer | 8mm;10mm,12mm                          | Mild steel; s.s.304; s.s<br>.316; | Powder coating; Satin finish; Mirror Polish |
| Center post           | Dia.159mm                              | s.s.304; s.s.316;                 | Satin finish; Mirror Polish                 |
|                       | 12+12+12 mm                            | 1                                 | Clear; Frosted;                             |
| Wood Steps            | 38mm; 50mm; 60mm<br>70mm; 80mm         | Oak or beech                      | Painting                                    |
| railing               | Handrail ;dia.50mm<br>Raiilng: dia 8mm | Stainless steel                   | Satin finish; Mirror Polish                 |