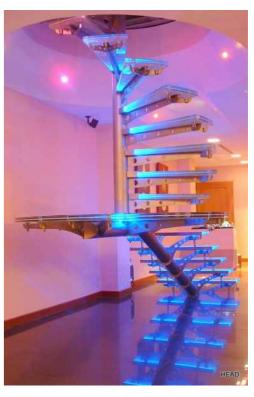

--------------------------------------|
| Staircase<br>Stringer | 8mm;10mm,12mm                          | Mild steel; s.s.304; s.s<br>.316; | Powder coating; Satin finish; Mirror Polish |
| Center post           | Dia.159mm                              | s.s.304; s.s.316;                 | Satin finish; Mirror Polish                 |
|                       | 12+12+12 mm                            | 1                                 | Clear; Frosted;                             |
| Wood Steps            | 38mm; 50mm; 60mm<br>70mm; 80mm         | Oak or beech                      | Painting                                    |
| railing               | Handrail ;dia.50mm<br>Raiilng: dia 8mm | Stainless steel                   | Satin finish; Mirror Polish                 |