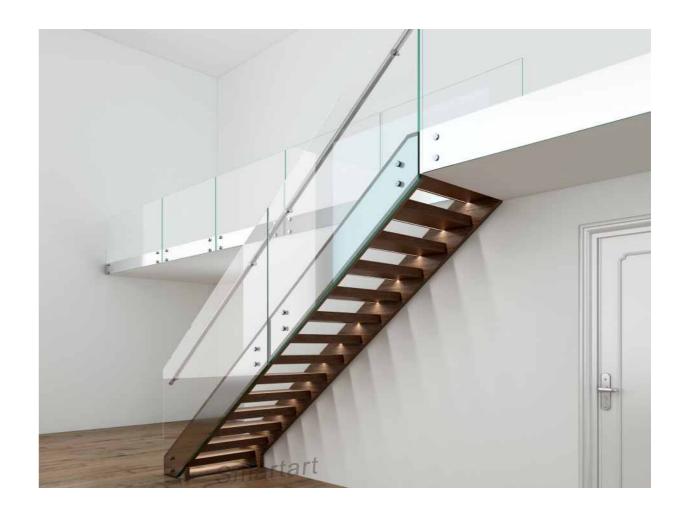

## Single stringer wood+ steel stairs:

| Component | Specification Mater                               |                                | Finish                 |
|-----------|---------------------------------------------------|--------------------------------|------------------------|
| stringer  | 100*100*4.0mm /150*100mm A3 Steel/SS304 powder co |                                | powder coated/satin    |
| tread     | 80-100mm thick wood box solid wood/clear Painting |                                | Painting/clear         |
| handrail  | Ø 50.8×1.5mm/ or square tube                      | stainless steel<br>/solid wood | satin/mirror/varnished |

### Single stringer stairs with LED glass step

| Component | Specification Material Finish                         |                                                     | Finish |
|-----------|-------------------------------------------------------|-----------------------------------------------------|--------|
| stringer  | 100*100*4.0mm /150*100mm<br>square tube               | Omm A3 Steel/SS304 powder coated/satin              |        |
| tread     | 38/50mm thick wood<br>12+1.5mmpvb+12mm tempered glass | solid wood/clear tempered glass Painting/clear      |        |
| handrail  | Ø 50.8×1.5mm/ or square tube                          | stainless steel<br>/solid wood satin/mirror/varnish |        |

# Single stringer wood+ steel stairs:

| Component | Specification Material                                                             |  | Finish                 |
|-----------|------------------------------------------------------------------------------------|--|------------------------|
| stringer  | 100*100*4.0mm /150*100mm square tube  A3 Steel/SS304 powder coate                  |  | powder coated/satin    |
| tread     | 38/50mm thick wood 12+1.5mmpvb+12mm tempered glass solid wood/clear tempered glass |  | Painting/clear         |
| handrail  | andrail Ø 50.8×1.5mm/ or square tube stainless steel /solid wood satin/mirro       |  | satin/mirror/varnished |