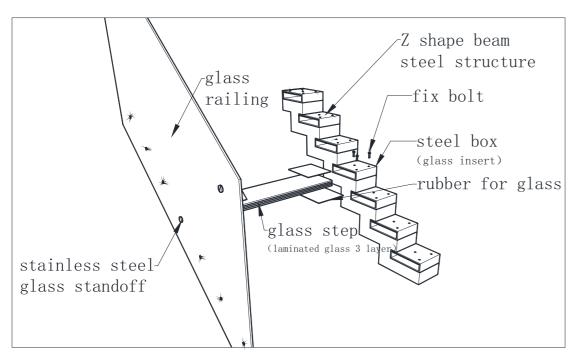

| Material                       | Finish                 |
|-------------------------------------------------------|---------------------------------------|--------------------------------|------------------------|
| stringer 8mm thick welding steel A3 Steel/SS304 power |                                       | powder coated/satin            |                        |
| tread                                                 | 80-100 mm thick wood solid wood/clear |                                | Painting/clear         |
| handrail                                              | Ø 50.8×1.5mm/ or square tube          | stainless steel<br>/solid wood | satin/mirror/varnished |







# Structure detail:









Floating stairs + LED lights







## Structure detail:



## Floating stairs + glass step:

| Component | Specification Material Finis                                               |                                                     | Finish         |
|-----------|----------------------------------------------------------------------------|-----------------------------------------------------|----------------|
| stringer  | 100*200*4.0mm /150*100mm<br>square tube                                    | A3 Steel/SS304 powder coated/satin                  |                |
| tread     | 12+1.5mmpvb+12mm tempered glass solid wood/clear tempered glass Painting/c |                                                     | Painting/clear |
| handrail  | Ø 50.8×1.5mm/ or square tube                                               | stainless steel<br>/solid