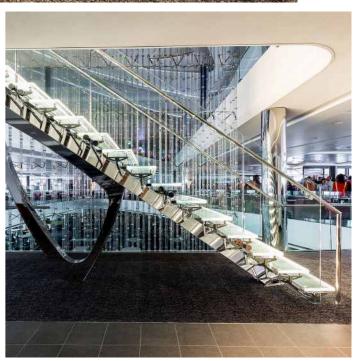

The arc stair of single beam and the perfect combination of wood step and arc glass, add lamplight to let the warmth of room side more.

| Component             | Alternative<br>Specification           | Material                          | Surface Finish                              |
|-----------------------|----------------------------------------|-----------------------------------|---------------------------------------------|
| Staircase<br>Stringer | 8mm;10mm,12mm                          | Mild steel; s.s.304; s.s<br>.316; | Powder coating; Satin finish; Mirror Polish |
| Center post           | Dia.159mm                              | s.s.304; s.s.316;                 | Satin finish; Mirror Polish                 |
|                       | 12+12+12 mm                            | 1                                 | Clear; Frosted;                             |
| Wood Steps            | 38mm; 50mm; 60mm<br>70mm; 80mm         | Oak or beech                      | Painting                                    |
| railing               | Handrail ;dia.50mm<br>Raiilng: dia 8mm | Stainless steel                   | Satin finish; Mirror Polish                 |