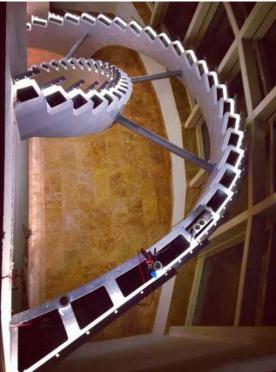

# Latest Patent product

Old design

Factory New design with no support at the bottom.

#### Advantages

- 1:Product is more stable, thicker steel plate.
- 2:Dimensions are accurate and meet strict building standards inspection.

  3:The exterior design of the product is more simple, you can't see the extra support steel plate, with intelligent LED lights