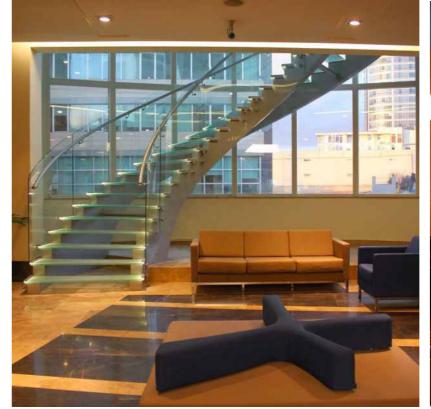

## Floating stairs + glass step:

| Component | Specification Material Finis                                               |                                                     | Finish         |
|-----------|----------------------------------------------------------------------------|-----------------------------------------------------|----------------|
| stringer  | 100*200*4.0mm /150*100mm<br>square tube                                    | A3 Steel/SS304 powder coated/satin                  |                |
| tread     | 12+1.5mmpvb+12mm tempered glass solid wood/clear tempered glass Painting/c |                                                     | Painting/clear |
| handrail  | Ø 50.8×1.5mm/ or square tube                                               | stainless steel<br>/solid wood satin/mirror/varnish |                |