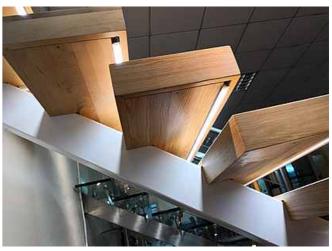

# Led light step

- ► Concise fashion
- ► Strong and durable
- ► Automatic human body sensing light

The special place of this stair is to wrap up the traditional steel structure stair with wooden board, which not only ensures the overall force of the stair, but also strengthens the appearance of the beautiful, and the effect of LED lights makes the product rich in a higher level.