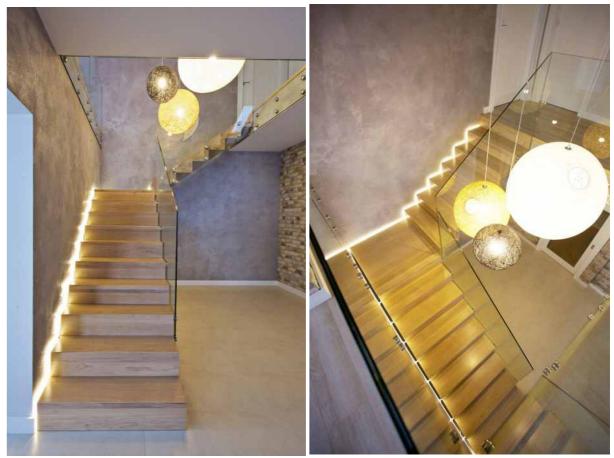

#### Mono Stringer Stair

Our mono or single stringer stair kits are constructed of heavy gauge steel with a durable powder coated finished.

All of our single stringer and other metal stair kits are designed for easy assembly and installation for both the professional contractor or the DIY homeowner. No special tools are required!

#### Modern single stringer design

Standard sizes: 8ft (2438mm), 10ft (3048mm), 12ft (3658mm).

Heavy duty steel construction

Durable powder coated finish