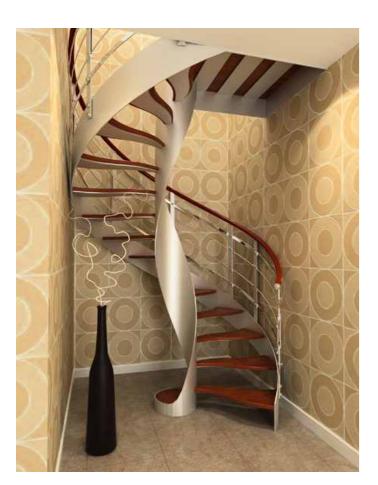

## Single stringer wood+ steel stairs:

| Component | Specification Mater                               |                                | Finish                 |
|-----------|---------------------------------------------------|--------------------------------|------------------------|
| stringer  | 100*100*4.0mm /150*100mm A3 Steel/SS304 powder co |                                | powder coated/satin    |
| tread     | 80-100mm thick wood box solid wood/clear Painting |                                | Painting/clear         |
| handrail  | Ø 50.8×1.5mm/ or square tube                      | stainless steel<br>/solid wood | satin/mirror/varnished |