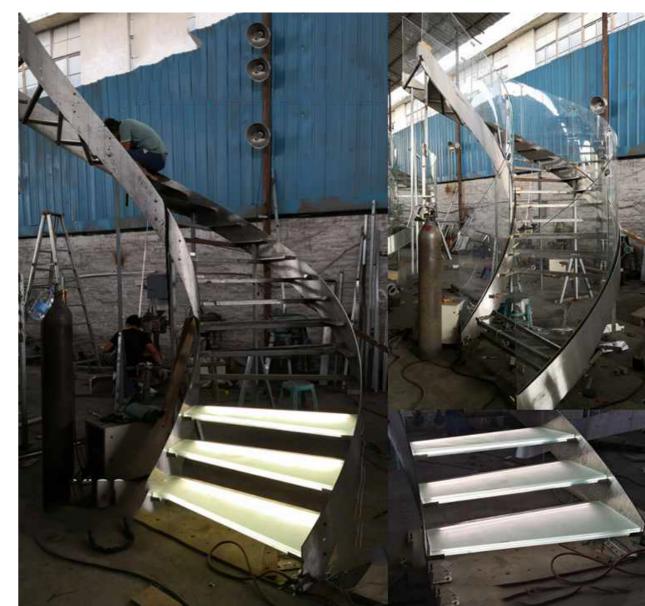

m square tube  A3 Steel/SS304 powder coate                  |  | powder coated/satin    |
| tread     | 38/50mm thick wood 12+1.5mmpvb+12mm tempered glass solid wood/clear tempered glass |  | Painting/clear         |
| handrail  | andrail Ø 50.8×1.5mm/ or square tube stainless steel /solid wood satin/mirro       |  | satin/mirror/varnished |











The special place of this stair is to wrap up the traditional steel structure stair with wooden board, which not only ensures the overall force of the stair, but also strengthens the appearance of the beautiful, and the effect of LED lights makes the product rich in a higher level.





The arc stair of single beam and the perfect combination of wood step and arc glass, add lamplight to let the warmth of room side more.



























































| Component             | Alternative<br>Specification           | Material                          | Surface Finish                              |
|-----------------------|----------------------------------------|-----------------------------------|---------------------------------------------|
| Staircase<br>Stringer | 8mm;10mm,12mm                          | Mild steel; s.s.304; s.s<br>.316; | Powder coating; Satin finish; Mirror Polish |
| Center post           | Dia.159mm                              | s.s.304; s.s.316;                 | Satin finish; Mirror Polish                 |
|                       | 12+12+12 mm                            | 1                                 | Clear; Frosted;                             |
| Wood Steps