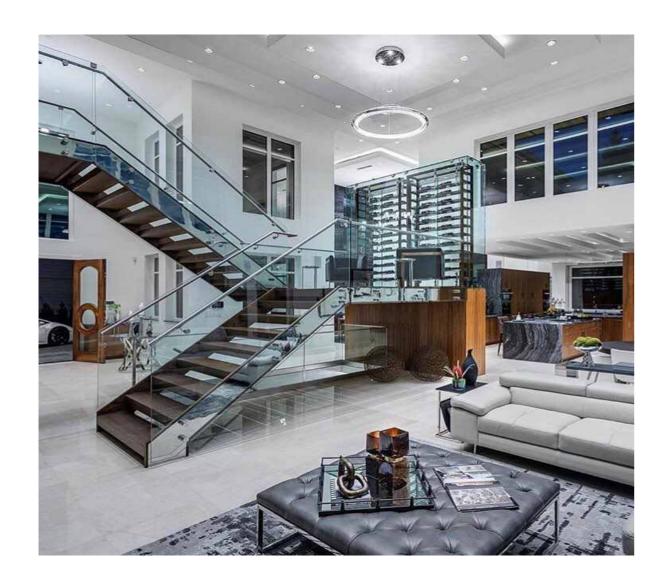

## Floating stairs + glass step:

| Component | Specification Material Finis                                               |                                                     | Finish         |
|-----------|----------------------------------------------------------------------------|-----------------------------------------------------|----------------|
| stringer  | 100*200*4.0mm /150*100mm<br>square tube                                    | A3 Steel/SS304 powder coated/satin                  |                |
| tread     | 12+1.5mmpvb+12mm tempered glass solid wood/clear tempered glass Painting/c |                                                     | Painting/clear |
| handrail  | Ø 50.8×1.5mm/ or square tube                                               | stainless steel<br>/solid wood satin/mirror/varnish |                |

The arc stair of single beam and the perfect combination of wood step and arc glass, add lamplight to let the warmth of room side more.

| Component             | Alternative<br>Specification           | Material                          | Surface Finish                              |
|-----------------------|----------------------------------------|-----------------------------------|---------------------------------------------|
| Staircase<br>Stringer | 8mm;10mm,12mm                          | Mild steel; s.s.304; s.s<br>.316; | Powder coating; Satin finish; Mirror Polish |
| Center post           | Dia.159mm                              | s.s.304; s.s.316;                 | Satin finish; Mirror Polish                 |
|                       | 12+12+12 mm                            | 1                                 | Clear; Frosted;                             |
| Wood Steps            | 38mm; 50mm; 60mm<br>70mm; 80mm         | Oak or beech                      | Painting                                    |
| railing               | Handrail ;dia.50mm<br>Raiilng: dia 8mm | Stainless steel                   | Satin finish; Mirror Polish                 |