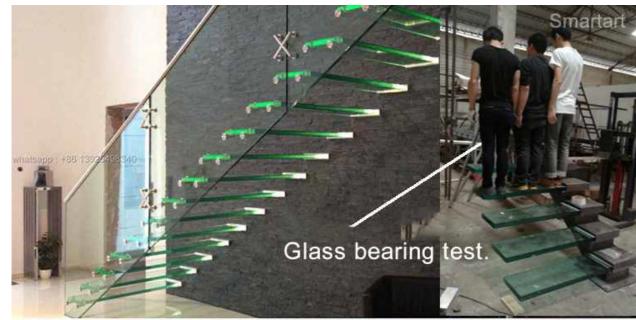

#### Advantages

- 1:Product is more stable, thicker steel plate.
- 2:Dimensions are accurate and meet strict building standards inspection.

  3:The exterior design of the product is more simple, you can't see the extra support steel plate, with intelligent LED lights