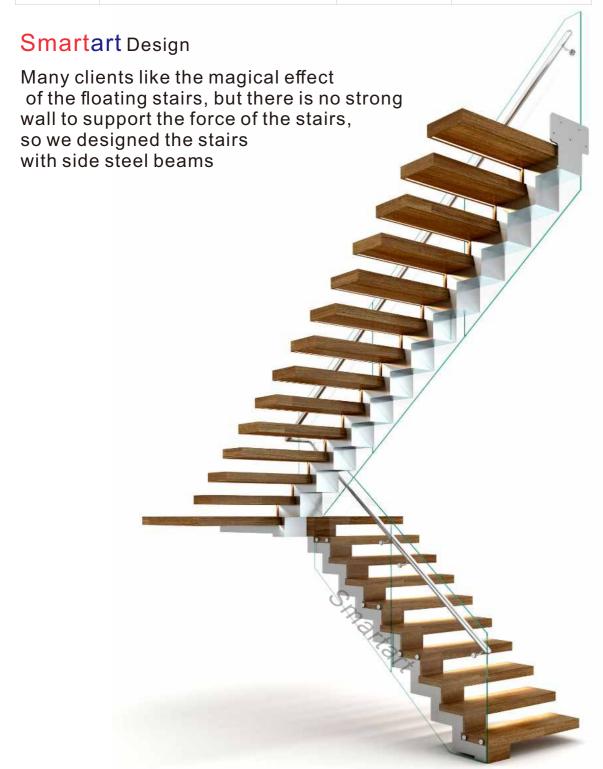

## Stucture detail:

Frameless+Led Light

# Structure detail:

Floating stairs + LED lights