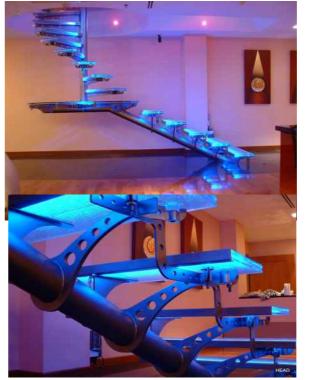

----------------------------------------|
| Staircase<br>Stringer | 8mm;10mm,12mm                          | Mild steel; s.s.304; s.s<br>.316; | Powder coating; Satin finish; Mirror Polish |
| Center post           | Dia.159mm                              | s.s.304; s.s.316;                 | Satin finish; Mirror Polish                 |
|                       | 12+12+12 mm                            | 1                                 | Clear; Frosted;                             |
| Wood Steps            | 38mm; 50mm; 60mm<br>70mm; 80mm         | Oak or beech                      | Painting                                    |
| railing               | Handrail ;dia.50mm<br>Raiilng: dia 8mm | Stainless steel                   | Satin finish; Mirror Polish                 |