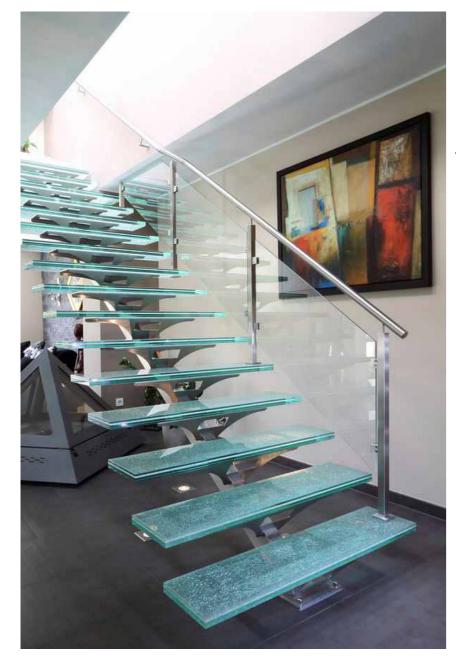

### Single stringer stairs with LED glass step

| Component | Specification Material Finish                         |                                                     | Finish |
|-----------|-------------------------------------------------------|-----------------------------------------------------|--------|
| stringer  | 100*100*4.0mm /150*100mm<br>square tube               | Omm A3 Steel/SS304 powder coated/satin              |        |
| tread     | 38/50mm thick wood<br>12+1.5mmpvb+12mm tempered glass | solid wood/clear tempered glass Painting/clear      |        |
| handrail  | Ø 50.8×1.5mm/ or square tube                          | stainless steel<br>/solid wood satin/mirror/varnish |        |

## Floating stairs + glass step:

| Component | Specification Material Finis                                               |                                                     | Finish         |
|-----------|----------------------------------------------------------------------------|-----------------------------------------------------|----------------|
| stringer  | 100*200*4.0mm /150*100mm<br>square tube                                    | A3 Steel/SS304 powder coated/satin                  |                |
| tread     | 12+1.5mmpvb+12mm tempered glass solid wood/clear tempered glass Painting/c |                                                     | Painting/clear |
| handrail  | Ø 50.8×1.5mm/ or square tube                                               | stainless steel<br>/solid wood satin/mirror/varnish |                |