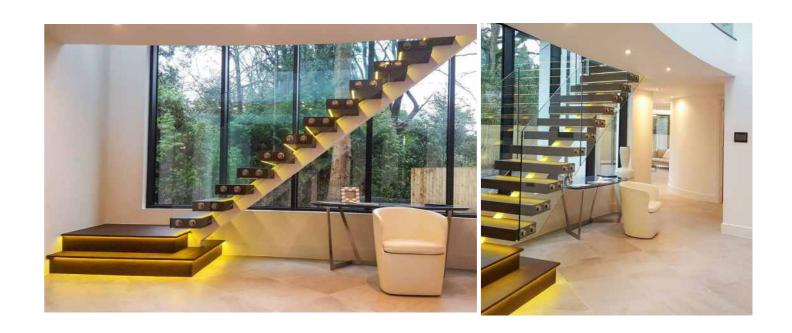

# Structure detail:

Floating stairs + LED lights

The special place of this stair is to wrap up the traditional steel structure stair with wooden board, which not only ensures the overall force of the stair, but also strengthens the appearance of the beautiful, and the effect of LED lights makes the product rich in a higher level.