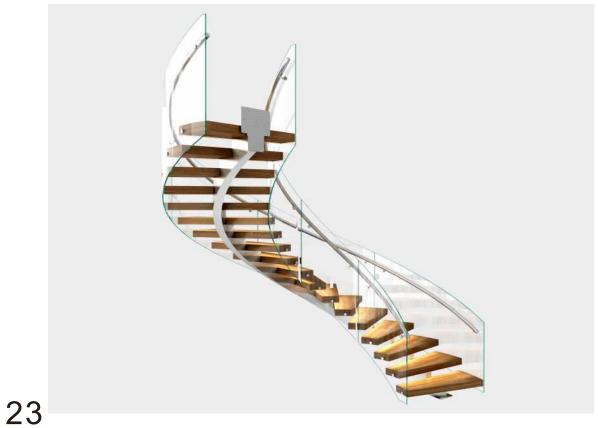

The arc stair of single beam and the perfect combination of wood step and arc glass, add lamplight to let the warmth of room side more.

| Component             | Alternative<br>Specification           | Material                          | Surface Finish                              |
|-----------------------|----------------------------------------|-----------------------------------|---------------------------------------------|
| Staircase<br>Stringer | 8mm;10mm,12mm                          | Mild steel; s.s.304; s.s<br>.316; | Powder coating; Satin finish; Mirror Polish |
| Center post           | Dia.159mm                              | s.s.304; s.s.316;                 | Satin finish; Mirror Polish                 |
|                       | 12+12+12 mm                            | 1                                 | Clear; Frosted;                             |
| Wood Steps            | 38mm; 50mm; 60mm<br>70mm; 80mm         | Oak or beech                      | Painting                                    |
| railing               | Handrail ;dia.50mm<br>Raiilng: dia 8mm | Stainless steel                   | Satin finish; Mirror Polish                 |