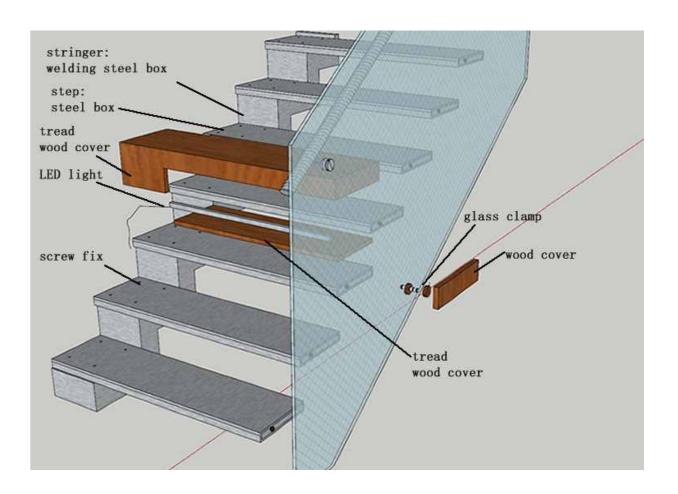

## Stucture detail:

Frameless+Led Light

# Structure detail:

Floating stairs + LED lights

## Structure detail: