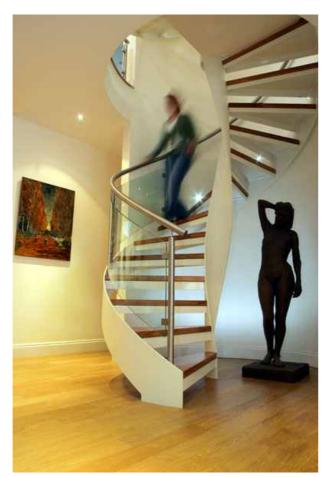

## Wood Floating Stairs:

| Component                                             | Specification                         | Material                       | Finish                 |
|-------------------------------------------------------|---------------------------------------|--------------------------------|------------------------|
| stringer 8mm thick welding steel A3 Steel/SS304 power |                                       | powder coated/satin            |                        |
| tread                                                 | 80-100 mm thick wood solid wood/clear |                                | Painting/clear         |
| handrail                                              | Ø 50.8×1.5mm/ or square tube          | stainless steel<br>/solid wood | satin/mirror/varnished |

The special place of this stair is to wrap up the traditional steel structure stair with wooden board, which not only ensures the overall force of the stair, but also strengthens the appearance of the beautiful, and the effect of LED lights makes the product rich in a higher level.