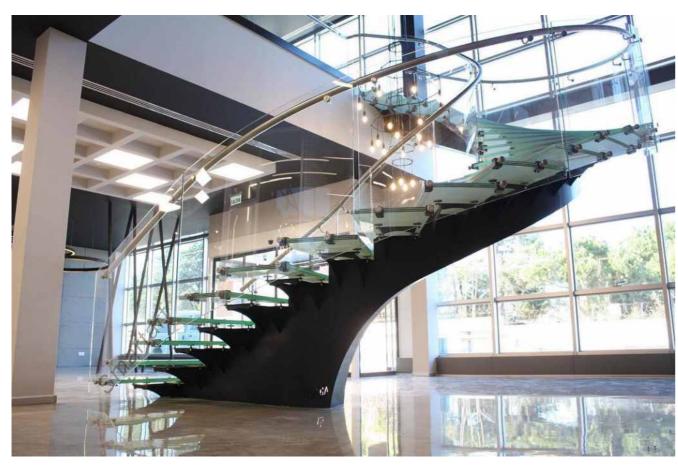

## Floating stairs + glass step:

| Component | Specification Material Finis                                               |                                                     | Finish         |
|-----------|----------------------------------------------------------------------------|-----------------------------------------------------|----------------|
| stringer  | 100*200*4.0mm /150*100mm<br>square tube                                    | A3 Steel/SS304 powder coated/satin                  |                |
| tread     | 12+1.5mmpvb+12mm tempered glass solid wood/clear tempered glass Painting/c |                                                     | Painting/clear |
| handrail  | Ø 50.8×1.5mm/ or square tube                                               | stainless steel<br>/solid wood satin/mirror/varnish |                |