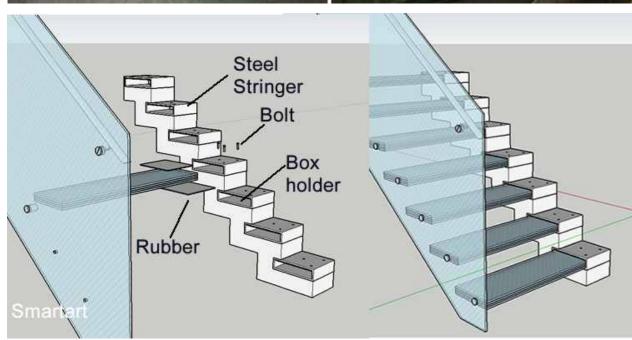

fication Material Finis                                               |                                                     | Finish         |
|-----------|----------------------------------------------------------------------------|-----------------------------------------------------|----------------|
| stringer  | 100*200*4.0mm /150*100mm<br>square tube                                    | A3 Steel/SS304 powder coated/satin                  |                |
| tread     | 12+1.5mmpvb+12mm tempered glass solid wood/clear tempered glass Painting/c |                                                     | Painting/clear |
| handrail  | Ø 50.8×1.5mm/ or square tube                                               | stainless steel<br>/solid wood satin/mirror/varnish |                |

















# Single stringer wood+ steel stairs:

| Component | Specification Material                                                             |  | Finish                 |
|-----------|------------------------------------------------------------------------------------|--|------------------------|
| stringer  | 100*100*4.0mm /150*100mm square tube  A3 Steel/SS304 powder coate                  |  | powder coated/satin    |
| tread     | 38/50mm thick wood 12+1.5mmpvb+12mm tempered glass solid wood/clear tempered glass |  | Painting/clear         |
| handrail  | andrail Ø 50.8×1.5mm/ or square tube stainless steel /solid wood satin/mirro       |  | satin/mirror/varnished |











The special place of this stair is to wrap up the traditional steel structure stair with wooden board, whic