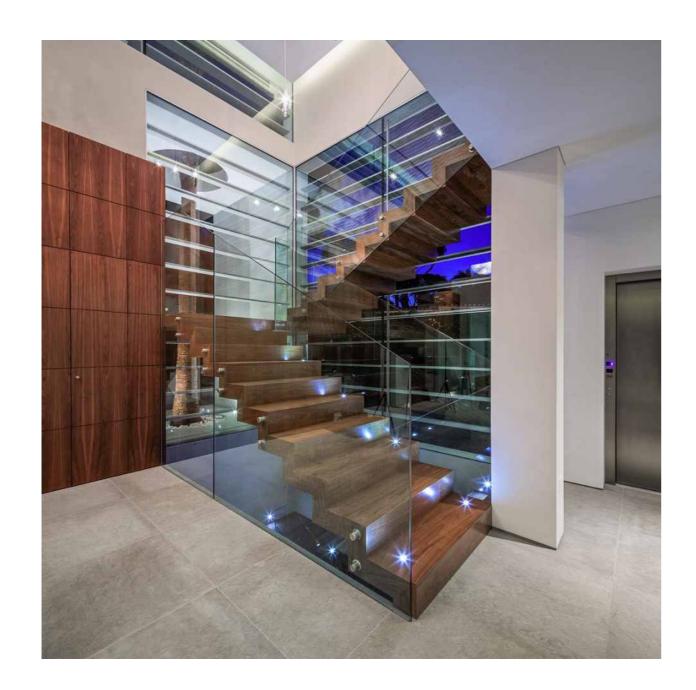

# Structure detail:

Floating stairs + LED lights

The special place of this stair is to wrap up the traditional steel structure stair with wooden board, which not only ensures the overall force of the stair, but also strengthens the appearance of the beautiful, and the effect of LED lights makes the product rich in a higher level.