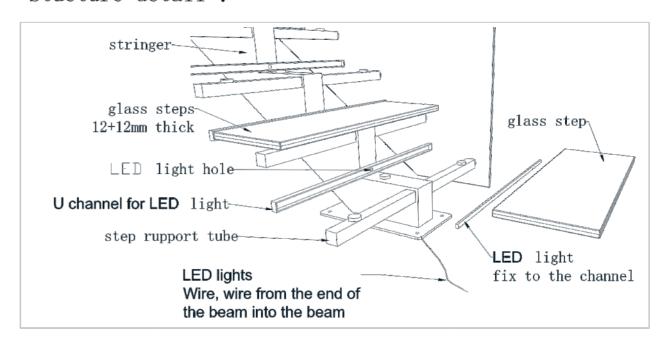

rong and durable
- ► Automatic human body sensing light









### Single stringer stairs with LED glass step

| Component | Specification Material Finish                         |                                                     | Finish |
|-----------|-------------------------------------------------------|-----------------------------------------------------|--------|
| stringer  | 100*100*4.0mm /150*100mm<br>square tube               | Omm A3 Steel/SS304 powder coated/satin              |        |
| tread     | 38/50mm thick wood<br>12+1.5mmpvb+12mm tempered glass | solid wood/clear tempered glass Painting/clear      |        |
| handrail  | Ø 50.8×1.5mm/ or square tube                          | stainless steel<br>/solid wood satin/mirror/varnish |        |

## Stucture detail:



Frameless+Led Light





#### Mono Stringer Stair

Our mono or single stringer stair kits are constructed of heavy gauge steel with a durable powder coated finished.

All of our single stringer and other metal stair kits are designed for easy assembly and installation for both the professional contractor or the DIY homeowner. No special tools are required!

#### Modern single stringer design

Standard sizes: 8ft (2438mm), 10ft (3048mm), 12ft (3658mm).

Heavy duty steel construction

Durable powder coated finish









## Wood Floating Stairs:

| Component                                             | Specification                         | Material                       | Finish                 |
|-------------------------------------------------------|---------------------------------