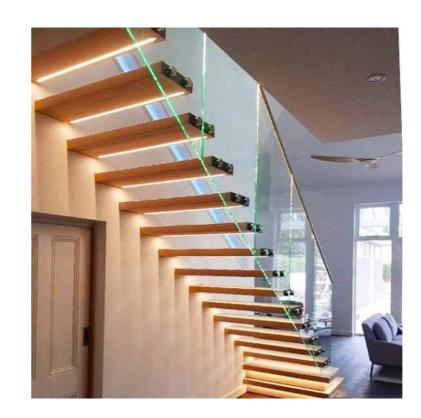

# Structure detail:

Floating stairs + LED lights

The special place of this stair is to wrap up the traditional steel structure stair with wooden board, which not only ensures the overall force of the stair, but also strengthens the appearance of the beautiful, and the effect of LED lights makes the product rich in a higher level.