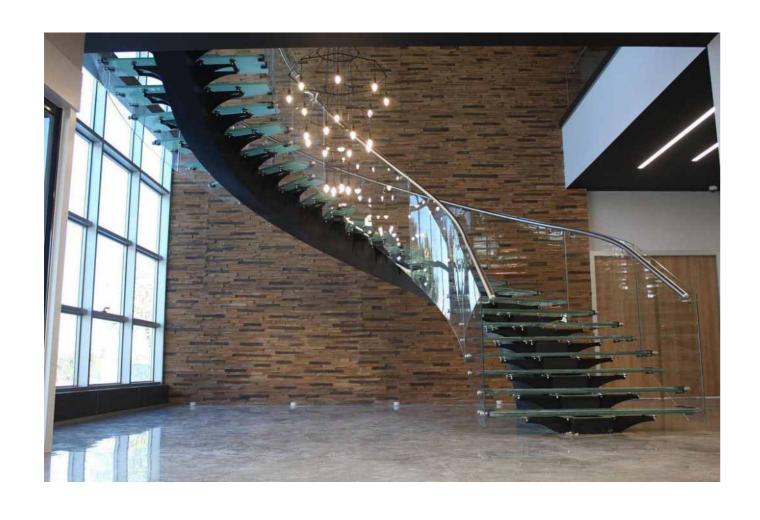

## Floating stairs + glass step:

| Component | Specification Material Finis                                               |                                                     | Finish         |
|-----------|----------------------------------------------------------------------------|-----------------------------------------------------|----------------|
| stringer  | 100*200*4.0mm /150*100mm<br>square tube                                    | A3 Steel/SS304 powder coated/satin                  |                |
| tread     | 12+1.5mmpvb+12mm tempered glass solid wood/clear tempered glass Painting/c |                                                     | Painting/clear |
| handrail  | Ø 50.8×1.5mm/ or square tube                                               | stainless steel<br>/solid wood satin/mirror/varnish |                |