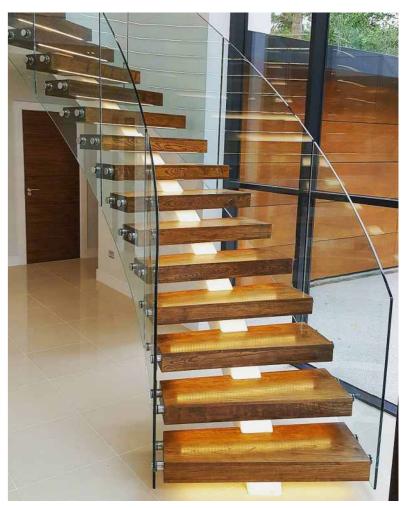

### Single stringer stairs with LED glass step

| Component | Specification Material Finish                         |                                                     | Finish |
|-----------|-------------------------------------------------------|-----------------------------------------------------|--------|
| stringer  | 100*100*4.0mm /150*100mm<br>square tube               | Omm A3 Steel/SS304 powder coated/satin              |        |
| tread     | 38/50mm thick wood<br>12+1.5mmpvb+12mm tempered glass | solid wood/clear tempered glass Painting/clear      |        |
| handrail  | Ø 50.8×1.5mm/ or square tube                          | stainless steel<br>/solid wood satin/mirror/varnish |        |

## Floating stairs + glass step:

| Component | Specification Material Finis                                               |                                                     | Finish         |
|-----------|----------------------------------------------------------------------------|-----------------------------------------------------|----------------|
| stringer  | 100*200*4.0mm /150*100mm<br>square tube                                    | A3 Steel/SS304 powder coated/satin                  |                |
| tread     | 12+1.5mmpvb+12mm tempered glass solid wood/clear tempered glass Painting/c |                                                     | Painting/clear |
| handrail  | Ø 50.8×1.5mm/ or square tube                                               | stainless steel<br>/solid wood satin/mirror/varnish |                |