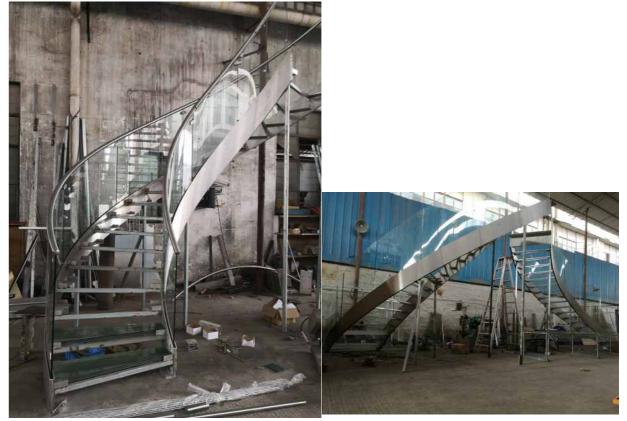

# Latest Patent product

Old design

Factory New design with no support at the bottom.

#### Advantages

- 1:Product is more stable, thicker steel plate.
- 2:Dimensions are accurate and meet strict building standards inspection.

  3:The exterior design of the product is more simple, you can't see the extra support steel plate, with intelligent LED lights