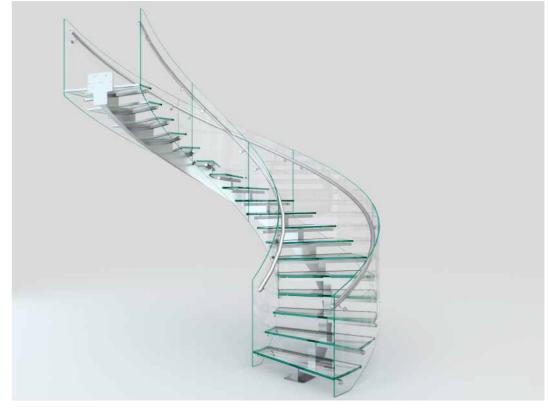

The arc stair of single beam and the perfect combination of wood step and arc glass, add lamplight to let the warmth of room side more.

| Component             | Alternative<br>Specification           | Material                          | Surface Finish                              |
|-----------------------|----------------------------------------|-----------------------------------|---------------------------------------------|
| Staircase<br>Stringer | 8mm;10mm,12mm                          | Mild steel; s.s.304; s.s<br>.316; | Powder coating; Satin finish; Mirror Polish |
| Center post           | Dia.159mm                              | s.s.304; s.s.316;                 | Satin finish; Mirror Polish                 |
|                       | 12+12+12 mm                            | 1                                 | Clear; Frosted;                             |
| Wood Steps            | 38mm; 50mm; 60mm<br>70mm; 80mm         | Oak or beech                      | Painting                                    |
| railing               | Handrail ;dia.50mm<br>Raiilng: dia 8mm | Stainless steel                   | Satin finish; Mirror Polish                 |