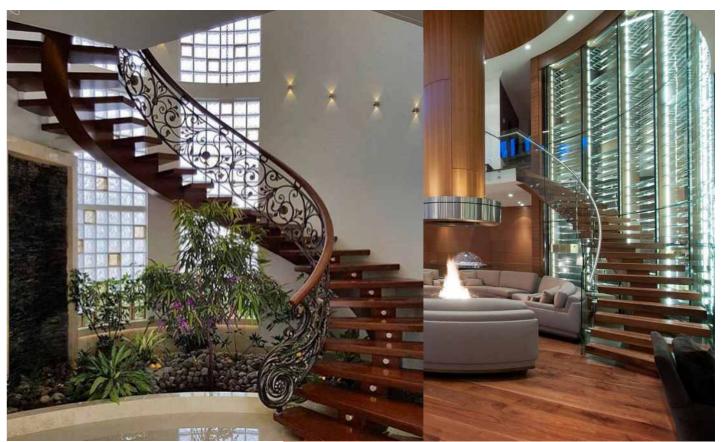

#### Mono Stringer Stair

Our mono or single stringer stair kits are constructed of heavy gauge steel with a durable powder coated finished.

All of our single stringer and other metal stair kits are designed for easy assembly and installation for both the professional contractor or the DIY homeowner. No special tools are required!

#### Modern single stringer design

Standard sizes: 8ft (2438mm), 10ft (3048mm), 12ft (3658mm).

Heavy duty steel construction

Durable powder coated finish